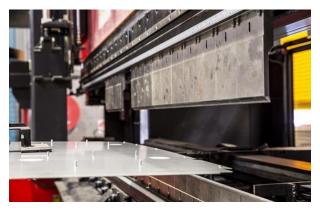

#### **FABRICATION**

# Making the impossible, possible with sheet metal

Alismail provides a range of welding units of varying capacity to handle materials as low as 0.45mm, up to 12.7mm plate.