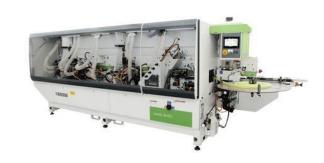

#### **EDGE BANDING MACHINES**

## Automatic single-sided edge banding machines

Our Edge Banding Machines offer perfect edges for discerning wood manufacturers of all sizes. we provides first-class edge processing solutions for a wide range of processes and materials with extreme accuracy and precision.