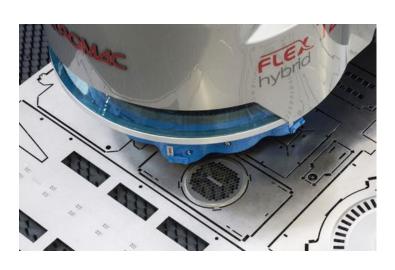

## PANEL BENDER

#### **PANEL BENDER**

#### The flexible bending solution

The P2lean is the ultimate Salvagnini panel bender, natively combining productivity, with its automatic bending and handling cycles, and flexibility, with its universal bending tools. Equipped with an automatic ABA blank holder, the P2lean doesn't require re-tooling and completes an average of 17 bends per minute.