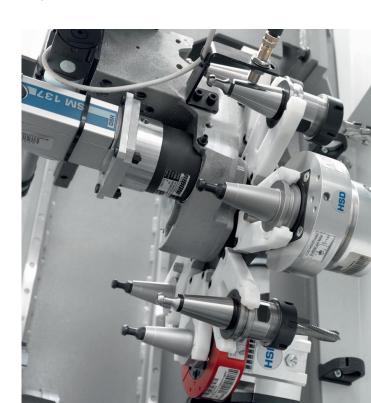

#### **CNC MACHINES**

# Sheet metal with fully automated Our factory utilizes Computer Numerically Controlled (CNC) technology to create the highest quality steel fabrication. The CNC machines use streams of digital information from CAD-CAM outputs, the result is absolute precision.