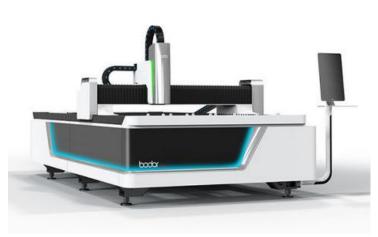

#### LASER CUTTING

Next generation fiber laser cutting of sheet metal products

Alismail provides a full range of sheet metal fabrication solutions, with capability to work with a variety of ferrous and non-ferrous materials and composites of varying gauge thickness, from 0.33mm to above 10mm.

Fiber optic laser cutting represents one of the most significant advances in recent times within sheet metal manufacturing, offering significant efficiency benefits.