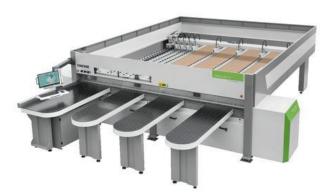

#### **CNC WOOD PANEL SAWS**

#### Numerical control beam saw

the range of cutting centers designed to satisfy the needs of small to medium-sized enterprises. It is easy to use, has advanced technical solutions and features great standard equipment.