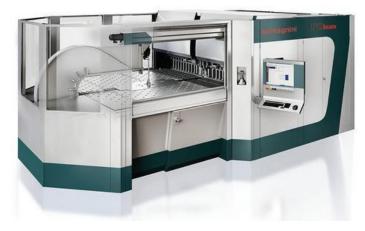

#### **CNC WOOD PANEL SAWS**

#### Numerical control beam saw

the range of cutting centers designed to satisfy the needs of small to medium-sized enterprises. It is easy to use, has advanced technical solutions and features great standard equipment.