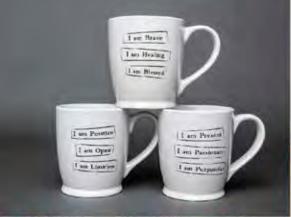

# IAMTRA CUP

What we focus our attention on is what we experience. With your lamTra Cup, it can be easy to anchor positive intentions for yourself and your life. Choose the trio of intentions that best aligns with how you want to feel. Repeat your mantras - those on your cup plus any other mantra that serves you - with each sip. Drink in your positive energy, trusting that your mantras will attract what is uniquely beneficial to you because you're focused in the right direction. You don't have to be specific about the details; they'll align themselves with your intention. Repeat throughout the day. In addition to keeping your body well hydrated and happy, you'll find your day-to-day experiences reflect who you say you are. You CAN change your life.

16 fl. oz. ceramic cup available in 8 mantras dishwasher/microwave safe

**Cups** - minimum is 3 per style. #30-38 - \$6.50

#2000 - Opening order: Mug/Socks/ Tea: 2 each/4 styles of mugs, socks, tea (Positive, Fearless, Joyous, Brave) - \$172

#30 - Positive, Open, Limitless

#31 - Happy, Creating, Free

#32 - Joyous, Balanced, Healthy

#33 - Safe, Centered, Loved

#34 - Present, Passionate, Purposeful

#35 - Peace, Beauty, Change

#37 - Fearless, Focused, Ready

#38 - Brave, Healing, Blessed

Close up of Intentions