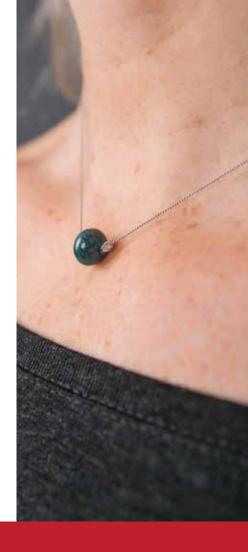

# IAMTRA Vecklace

Simple, elegant, and powerful, lamTra necklaces grace your neck with intention. Choose the stone whose qualities speak to you, and draw on its resonance whenever

you wear this lamTra amulet – your central stone balanced by cut glass beads on a 17-inch silk cord with silver plated brass clasp.

#19a-19f - \$8 \*minimum is 4 per style.

#20 - Opening order: 24 necklaces, display, 2 free necklaces - \$222

#21 - Necklace Display Only - \$30

#19a - aventurine: success, clarity, prosperity

#19d - rose quartz: self-love, unconditional love