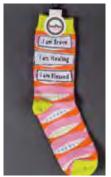

Part comfort, part good luck charm, and more subtle than Superman's cape, lamTra Socks help you stay focused on your personal power. Slip them on as you step into being your truest self. Every day. Available in 4 mantras. Socks are 83% cotton, 16% nylon, 1% spandex. Size 9-11 sock usually equals size 5-10 in a women's shoe. Made in Columbia.

#244-247 - \$7.50 \*minimum is 6 per style.

#2000 - Opening order: Mug/Socks/Tea: 2 each/4 styles of mugs, socks, tea (Positive, Fearless, Joyous, Brave) - \$172

Find the perfect quote for an event or your daily ritual. Tea lights can brighten more than tea time. They're a lovely gift – for house-warming, birthday, any occasion – or to add light to your own private moment. Light a candle and let poetic wisdom shine.