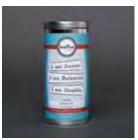

# IAMTRA Tea

Adding the power of mantra to the calming and delightful ritual of tea makes for magic. Brew a delicious cup of your favorite herbal blend, and focus on how you want to feel. Repeat your mantras with each sip. Enjoy lamTra tea – hot or cold – often.

#2000 - Opening order: Mug/Socks/Tea: 2 each/4 styles of mugs, socks, tea (Positive, Fearless, Joyous, Brave) - \$172

#80 - Peppermint - \$7.50 Positive, Open, Limitless

#82 - Chamomile - \$7.50 Joyous, Balanced, Healthy

#86 - Lemon Ginger - \$7.50 Fearless, Focused, Ready

#87 - Nettles - \$7.50 Brave, Healing, Blessed

#244 - Fearless, Focused, Ready

#245 - Positive, Open, Limitless

#246 - Brave, Healing, Blessed

#247 - Joyous, Balanced, Healthy