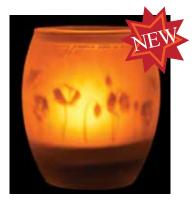

# IAMTRA Shadow Candle

# **Casting Winsome Images**

Create your own ritual with the simple act of putting flame to wick. lamTra shadow candles reflect your own inner light, whether you use it to create a peaceful atmosphere in your home...to initiate your meditation practice...to set an intention...or simply to add beauty to your day. Enjoy the calming, centering effect of candlelight.

Candle is 3.5" tall, packaged in neoprene bag for travel, tealight candle included. Votive inserts in frosted candleholder. When lit, image appears as a shadow on frosted glass.

#219-233 - \$12

#219 - Poppies/Keats Through the dancing poppies stole a breeze most softly lulling to my soul.