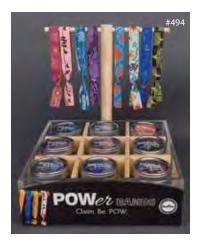

# POWer BANDS

# Claim, Be. POW.

lamTra's POWER bands remind you of your personal quest. Whether to proclaim you are POWERFUL or STANDING FIRM, the gorgeous jacquard ribbon bands with pewter bead closure will keep you moving the right direction.

#450-461 - POWER bands individual - \$3.00 \*minimum is 3 per style.

#494 - POWER bands display only - \$30

#495 - Opening order POWER bands: display, 3 per 9 designs, 5 free - \$111

Packaged in Tin Boxes

#456 - magical

#450 - manifestor

#458 - wanderess

#452 - upward

#460 - feeling good

#454 - linger

#461 - free

#451 - visionary

#459 - kickass

#453 - in harmony

#457 - stand firm

#455 - powerful

Intention

Stones and words have power to focus the mind and help bring your intentions to life.
That's why lamTra Jewelry is more than jewelry, it's a beautiful opportunity to strengthen what you want to experience.