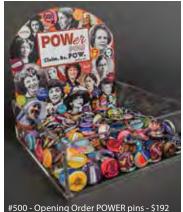

Choose words and/or people to focus the mind and help bring your intentions to life.

Pins are 1" round.

#500 - Opening order POWER pins: 270 pins (90/3), display, 30 free - \$192

#501- POWER pins individual - 60¢ each \*note style in note section, minimum is 3 per style.