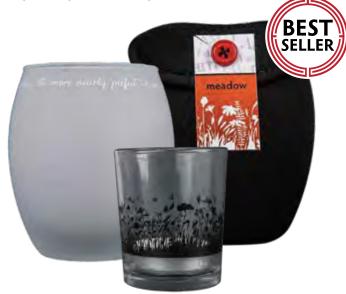

#244-247 - \$7.50 \*minimum is 6 per style.

#2000 - Opening order: Mug/Socks/Tea: 2 each/4 styles of mugs, socks, tea (Positive, Fearless, Joyous, Brave) - \$172

Find the perfect quote for an event or your daily ritual. Tea lights can brighten more than tea time. They're a lovely gift – for house-warming, birthday, any occasion – or to add light to your own private moment. Light a candle and let poetic wisdom shine.

- · Made of frosted glass and inspiration
- · Packaged in a nifty muslin carrying pouch
- · Candles are 3" tall
- · A tea light candle is included
- Made in the USA

#1000 - 05 - Tealight individuals - \$4.50 \*minimum is 3 per style

#1010 - Tealight display only - \$30

#1011 - Tealight opening order: 3 styles/6 each, display, 3 free candles - \$111

#1012 - Tealight opening order: 6 styles/3 each, display, 3 free candles - \$111

#1001 - Brave