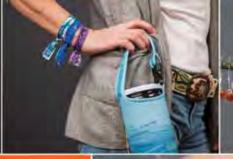

Fill it up, strap it on, and go! With your Jar-to-Go, you have easy access to healthy food or drink – right when you need it. Fill the jar with lemon water, tea, fruit smoothie, salad, granola, nuts...slide it into the insulating, protective neoprene bag and clip it on your purse or backpack. Take your Jar-to-Go on the road, and nourish yourself with healthy choices and positive intentions – any time.

Your glass jar holds 25 oz. of food or drink, comes with a wooden spork (combo spoon and fork), and each features many mantras on its neoprene bag with strap. Change your jar to go to a drinking jar with our straw add on. *Neoprene bag keeps contents hot or cold*.

Jar to Go - minimum is 3 per style. #16 - Jar to Go: Positive - \$8.50 #17 - Jar to Go: Kickass - \$8.50 #18 - Lid with Straw add on - \$3.00