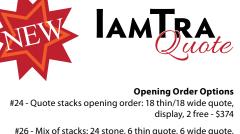

### **Opening Order Options**

#24 - Quote stacks opening order: 18 thin/18 wide quote, display, 2 free - \$374

#24z -Stone stacks opening order: 48 stone, display, 3 free stone stacks - \$386

#25 - Stone stacks opening order: 36 stone stacks, display, 3 free stone stacks - \$302

#26 - Mix of stacks: 24 stone, 6 thin quote, 6 wide quote, display, 3 free stacks - \$326

#26a - 24 stone, 12 thin quote, 12 wide quote, display, 3 free stacks - \$434

#26z - Mix of stacks: 24 stone, 12 thin quote, display, 3 free stacks - \$320