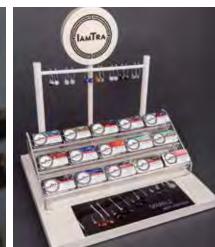

#19a-19f - \$8 \*minimum is 4 per style.

#20 - Opening order: 24 necklaces, display, 2 free necklaces - \$222

#21 - Necklace Display Only - \$30

#19a - aventurine: success, clarity, prosperity

#19d - rose quartz: self-love, unconditional love

#19c - amazonite: lessens stress, strengthens self-esteem

#19b - amethyst: peace, stability, healing

#19e - fluorite: peace, clarity, mental order

#19f - blue picasso: intuition, artistic creativity

Dangling with intention, these high quality earrings are made by a cottage industry of women in rural RI, and packaged smartly with the name and properties of your stone. Brass hoops with silver plate, two cut glass beads, plus one of 21 semi-precious stones to support your dreams.

#22 - Opening order: 30 earrings, display, 5 free earrings - \$240

#23 - Stone Earring Display and Signage - \$60

#22a - 22v - \$6

#22a - amethyst #22l - garnet #22b - aventurine #22m - carnelian

#22c - amazonite #22p - tourmalated quartz

#22e - blue agate #22q - labradorite #22f - blue Picasso #22r - fluorite #22g - obsidian #22t - qinghai jade #22i - rose quartz #22u - tiqers eye

#22k - sodalite #22v - assorted stone earrings

Stones and words have power to focus the mind and help bring your intentions to life. That's why lamTra Stone Jewelry is more than jewelry, it's a beautiful opportunity to strengthen what you want to experience. Choose the stone whose properties resonate for you, and use it as a meditation tool or simply a daily reminder. However you use lamTra Stone Jewelry, it will help keep you centered, appreciative and heading in a positive direction.

Stacked with intention, each bracelet is brought to you by a cottage industry of women in rural RI, and tagged with the name and properties of your stone. Made of ebony wood, pewter lamTra bead, on stretch elastic and one of 25 semi-precious stones to support your dreams.