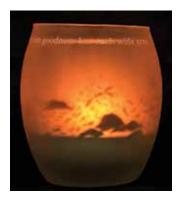

Candle is 3.5" tall, packaged in neoprene bag for travel, tealight candle included. Votive inserts in frosted candleholder. When lit, image appears as a shadow on frosted glass.

#219-233 - \$12

#219 - Poppies/Keats Through the dancing poppies stole a breeze most softly lulling to my soul.

#225 - Mountain/Rumi
Only from the heart can you touch
the sky.

#226 - Hummingbird/Emerson Beauty is its own excuse for being and joy is beauty felt.

#223- Meadow/Spinoza The more joy we have, the more nearly perfect we are.