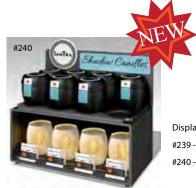

# IAMTRA Shadow Candle

# **Casting Winsome Images**

Create your own ritual with the simple act of putting flame to wick. lamTra shadow candles reflect your own inner light, whether you use it to create a peaceful atmosphere in your home...to initiate your meditation practice...to set an intention...or simply to add beauty to your day. Enjoy the calming, centering effect of candlelight.

Candle is 3.5" tall, packaged in neoprene bag for travel, tealight candle included. Votive inserts in frosted candleholder. When lit, image appears as a shadow on frosted glass.

#219-233 - \$12

#219 - Poppies/Keats Through the dancing poppies stole a breeze most softly lulling to my soul.

#233 - Trees/Shakespeare Health, Peace and Sweet Content be Yours.

**Display Options:** 

#239 - Plug in to light candle display cabinet - \$100

#240 - Shadow candle opening order: 4 styles/6 each, display, 4 free offset - \$388