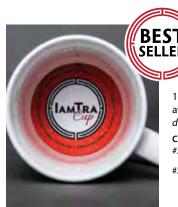

# IAMTRA CUP

What we focus our attention on is what we experience. With your lamTra Cup, it can be easy to anchor positive intentions for yourself and your life. Choose the trio of intentions that best aligns with how you want to feel. Repeat your mantras - those on your cup plus any other mantra that serves you - with each sip. Drink in your positive energy, trusting that your mantras will attract what is uniquely beneficial to you because you're focused in the right direction. You don't have to be specific about the details; they'll align themselves with your intention. Repeat throughout the day. In addition to keeping your body well hydrated and happy, you'll find your day-to-day experiences reflect who you say you are. You CAN change your life.

16 fl. oz. ceramic cup available in 8 mantras dishwasher/microwave safe

**Cups** - minimum is 3 per style. #30-38 - \$6.50

#2000 - Opening order: Mug/Socks/ Tea: 2 each/4 styles of mugs, socks, tea (Positive, Fearless, Joyous, Brave) - \$172