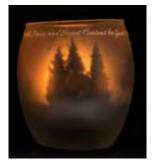

# IAMTRA Shadow Candle

# **Casting Winsome Images**

Create your own ritual with the simple act of putting flame to wick. lamTra shadow candles reflect your own inner light, whether you use it to create a peaceful atmosphere in your home...to initiate your meditation practice...to set an intention...or simply to add beauty to your day. Enjoy the calming, centering effect of candlelight.

Candle is 3.5" tall, packaged in neoprene bag for travel, tealight candle included. Votive inserts in frosted candleholder. When lit, image appears as a shadow on frosted glass.

#219-233 - \$12

#219 - Poppies/Keats Through the dancing poppies stole a breeze most softly lulling to my soul.

#233 - Trees/Shakespeare Health, Peace and Sweet Content be Yours.

**Display Options:** 

#239 - Plug in to light candle display cabinet - \$100

#240 - Shadow candle opening order: 4 styles/6 each, display, 4 free offset - \$388