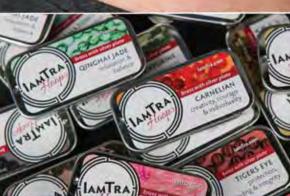

#22e - blue agate #22q - labradorite #22f - blue Picasso #22r - fluorite #22g - obsidian #22t - qinghai jade #22i - rose quartz #22u - tiqers eye

#22k - sodalite #22v - assorted stone earrings

Stones and words have power to focus the mind and help bring your intentions to life. That's why lamTra Stone Jewelry is more than jewelry, it's a beautiful opportunity to strengthen what you want to experience. Choose the stone whose properties resonate for you, and use it as a meditation tool or simply a daily reminder. However you use lamTra Stone Jewelry, it will help keep you centered, appreciative and heading in a positive direction.

#25g - tourmalated quartz - protection, reduces anxiety, stress & depression

#25h - labradorite - magic, attract success, mental clarity

#25i - fluorite - brings peace, mental order, clarity

#25j - aqua terra jasper - inner peace, love, compassion

#25k - Qinghai jade - relaxation, balance

#25l - honey jade - powerful emotional balance, unconditional love

#25m - tigers eye - protection, grounding, integrity

#25n - fire agate - courage, protection, spiritual advancement