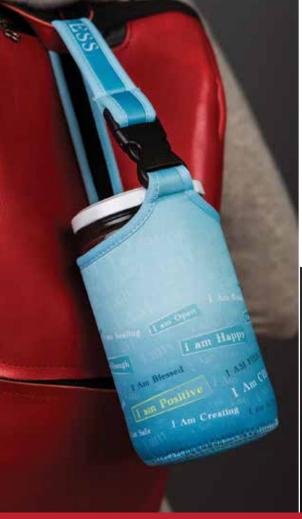

Fill it up, strap it on, and go! With your Jar-to-Go, you have easy access to healthy food or drink – right when you need it. Fill the jar with lemon water, tea, fruit smoothie, salad, granola, nuts...slide it into the insulating, protective neoprene bag and clip it on your purse or backpack. Take your Jar-to-Go on the road, and nourish yourself with healthy choices and positive intentions – any time.

Your glass jar holds 25 oz. of food or drink, comes with a wooden spork (combo spoon and fork), and each features many mantras on its neoprene bag with strap. Change your jar to go to a drinking jar with our straw add on. *Neoprene bag keeps contents hot or cold*.

Jar to Go - minimum is 3 per style. #16 - Jar to Go: Positive - \$8.50 #17 - Jar to Go: Kickass - \$8.50 #18 - Lid with Straw add on - \$3.00