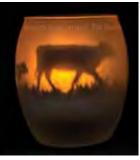

# IAMTRA Shadow Candle

# **Casting Winsome Images**

Create your own ritual with the simple act of putting flame to wick. lamTra shadow candles reflect your own inner light, whether you use it to create a peaceful atmosphere in your home...to initiate your meditation practice...to set an intention...or simply to add beauty to your day. Enjoy the calming, centering effect of candlelight.

Candle is 3.5" tall, packaged in neoprene bag for travel, tealight candle included. Votive inserts in frosted candleholder. When lit, image appears as a shadow on frosted glass.

#219-233 - \$12

#219 - Poppies/Keats Through the dancing poppies stole a breeze most softly lulling to my soul.

#230 - Sea/Cousteau The sea, once it casts its spell, holds one in its net of wonder forever.

#231 - Cows/Shakespeare The earth has music for those who listen.

#232 - Snowflake/Mabie Blessed is the season which engages the whole world in a conspiracy of love.