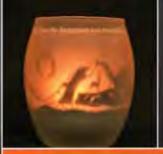

# IAMTRA Shadow Candle

# **Casting Winsome Images**

Create your own ritual with the simple act of putting flame to wick. lamTra shadow candles reflect your own inner light, whether you use it to create a peaceful atmosphere in your home...to initiate your meditation practice...to set an intention...or simply to add beauty to your day. Enjoy the calming, centering effect of candlelight.

Candle is 3.5" tall, packaged in neoprene bag for travel, tealight candle included. Votive inserts in frosted candleholder. When lit, image appears as a shadow on frosted glass.

#219-233 - \$12

#219 - Poppies/Keats Through the dancing poppies stole a breeze most softly lulling to my soul.