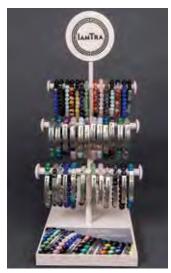

Stacked with intention, each bracelet is brought to you by a cottage industry of women in rural RI, and tagged with the name and properties of your stone. Made of ebony wood, pewter lamTra bead, on stretch elastic and one of 25 semi-precious stones to support your dreams.

### **Opening Order Options**

#24 - Quote stacks opening order: 18 thin/18 wide quote, display, 2 free - \$374

#24z -Stone stacks opening order: 48 stone, display, 3 free stone stacks - \$386

#25 - Stone stacks opening order: 36 stone stacks, display, 3 free stone stacks - \$302

#26 - Mix of stacks: 24 stone, 6 thin quote, 6 wide quote, display, 3 free stacks - \$326

#26a - 24 stone, 12 thin quote, 12 wide quote, display, 3 free stacks - \$434

#26z - Mix of stacks: 24 stone, 12 thin quote, display, 3 free stacks - \$320

## **Individual Options**

#25a-25y - \$7

#24y - Assorted Stone Stacks - \$7

#27a - Display and signage - \$50

#25a - snowflake obsidian - balance, serenity, protection

#25d - carnelian - creativity, individuality, courage