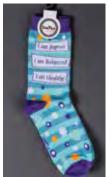

Part comfort, part good luck charm, and more subtle than Superman's cape, lamTra Socks help you stay focused on your personal power. Slip them on as you step into being your truest self. Every day. Available in 4 mantras. Socks are 83% cotton, 16% nylon, 1% spandex. Size 9-11 sock usually equals size 5-10 in a women's shoe. Made in Columbia.

#244-247 - \$7.50 \*minimum is 6 per style.

#2000 - Opening order: Mug/Socks/Tea: 2 each/4 styles of mugs, socks, tea (Positive, Fearless, Joyous, Brave) - \$172

Find the perfect quote for an event or your daily ritual. Tea lights can brighten more than tea time. They're a lovely gift – for house-warming, birthday, any occasion – or to add light to your own private moment. Light a candle and let poetic wisdom shine.