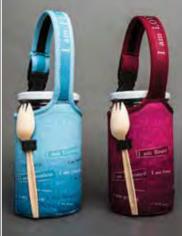

Fill it up, strap it on, and go! With your Jar-to-Go, you have easy access to healthy food or drink – right when you need it. Fill the jar with lemon water, tea, fruit smoothie, salad, granola, nuts...slide it into the insulating, protective neoprene bag and clip it on your purse or backpack. Take your Jar-to-Go on the road, and nourish yourself with healthy choices and positive intentions – any time.

Your glass jar holds 25 oz. of food or drink, comes with a wooden spork (combo spoon and fork), and each features many mantras on its neoprene bag with strap. Change your jar to go to a drinking jar with our straw add on. *Neoprene bag keeps contents hot or cold*.

Jar to Go - minimum is 3 per style. #16 - Jar to Go: Positive - \$8.50 #17 - Jar to Go: Kickass - \$8.50 #18 - Lid with Straw add on - \$3.00