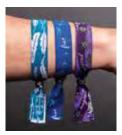

# POWer BANDS

# Claim, Be. POW.

lamTra's POWER bands remind you of your personal quest. Whether to proclaim you are POWERFUL or STANDING FIRM, the gorgeous jacquard ribbon bands with pewter bead closure will keep you moving the right direction.

#450-461 - POWER bands individual - \$3.00 \*minimum is 3 per style.

#494 - POWER bands display only - \$30

#495 - Opening order POWER bands: display, 3 per 9 designs, 5 free - \$111

Packaged in Tin Boxes

#456 - magical

#450 - manifestor

#458 - wanderess

#452 - upward

#460 - feeling good

#454 - linger

#461 - free

#451 - visionary

#459 - kickass

#453 - in harmony

#457 - stand firm

#455 - powerful

Intention

Stones and words have power to focus the mind and help bring your intentions to life.
That's why lamTra Jewelry is more than jewelry, it's a beautiful opportunity to strengthen what you want to experience.