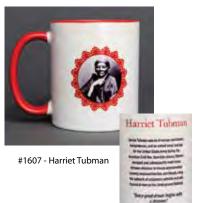

Frida Kahlo

Marie Curie

Madeleine Albright Katherine Johnson

Gloria Steinem

Harriet Tubman

Hedy Lamarr

Indira Gandhi

Jane Goodall

# POWer Mugs

Claim. Be. POW.

#1600-1611 - POWER mugs individual - \$6.50 each \*minimum is 3 per style.

Territory and party properties, \$10.

be entire med

#1601 - Jane Goodall

#1602 - Julia Child

#1603 - Maya Angelou