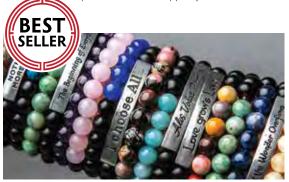

#25x - rhodonite - grace, elegance, decrease anxiety

#25y - rose quartz - unconditional love, opens heart, romantic, self-love

Words have power to focus the mind and help bring your intentions to life. That's why lamTra Quote Stacks are more than jewelry, they're a healing spell made of the phrase you choose to wear on your body. Select the quote that resonates for you, and allow the wearable art around your wrist to support your life journey.

Stacked with intention, each bracelet is brought to you by a cottage industry of women in rural RI, and tagged with the quote and author. Made of semiprecious stones and an engraved pewter bar with your quote, on stretch elastic.

### **Individual Options**

#24a-24l - Thin quote - \$8.50

#24x - Assorted thin quote stacks - \$8.50