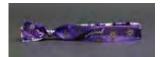

# POWer BANDS

# Claim, Be. POW.

lamTra's POWER bands remind you of your personal quest. Whether to proclaim you are POWERFUL or STANDING FIRM, the gorgeous jacquard ribbon bands with pewter bead closure will keep you moving the right direction.

#450-461 - POWER bands individual - \$3.00 \*minimum is 3 per style.

#494 - POWER bands display only - \$30

#495 - Opening order POWER bands: display, 3 per 9 designs, 5 free - \$111

Packaged in Tin Boxes

#456 - magical

#450 - manifestor

#458 - wanderess

#452 - upward

#460 - feeling good

#454 - linger

#461 - free

#451 - visionary