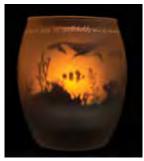

# IAMTRA Shadow Candle

# **Casting Winsome Images**

Create your own ritual with the simple act of putting flame to wick. lamTra shadow candles reflect your own inner light, whether you use it to create a peaceful atmosphere in your home...to initiate your meditation practice...to set an intention...or simply to add beauty to your day. Enjoy the calming, centering effect of candlelight.

Candle is 3.5" tall, packaged in neoprene bag for travel, tealight candle included. Votive inserts in frosted candleholder. When lit, image appears as a shadow on frosted glass.

#219-233 - \$12

#219 - Poppies/Keats Through the dancing poppies stole a breeze most softly lulling to my soul.

#222 - Ocean/Dante
Infinite goodness has such wide
arms.

#220 - Horses/Goethe Keep not standing xed and rooted. Briskly venture, briskly roam.

#224 - Birds/Whitman
The strongest and sweetest songs
yet remain to be sung.

#227 - Swallow/Hafiz All I know is love, and I find my heart Infinite and Everywhere!

#228 - NYC The City of Dreams. Dream it. Wish it. Do it.

#229 - Seattle Morning walks, markets, coffee, fresh flowers, beautiful food, great company.