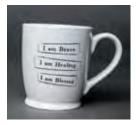

# IAMTRA CUP

What we focus our attention on is what we experience. With your lamTra Cup, it can be easy to anchor positive intentions for yourself and your life. Choose the trio of intentions that best aligns with how you want to feel. Repeat your mantras - those on your cup plus any other mantra that serves you - with each sip. Drink in your positive energy, trusting that your mantras will attract what is uniquely beneficial to you because you're focused in the right direction. You don't have to be specific about the details; they'll align themselves with your intention. Repeat throughout the day. In addition to keeping your body well hydrated and happy, you'll find your day-to-day experiences reflect who you say you are. You CAN change your life.

16 fl. oz. ceramic cup available in 8 mantras dishwasher/microwave safe

**Cups** - minimum is 3 per style. #30-38 - \$6.50

#2000 - Opening order: Mug/Socks/ Tea: 2 each/4 styles of mugs, socks, tea (Positive, Fearless, Joyous, Brave) - \$172

#30 - Positive, Open, Limitless

#31 - Happy, Creating, Free

#32 - Joyous, Balanced, Healthy

#33 - Safe, Centered, Loved

#34 - Present, Passionate, Purposeful

#35 - Peace, Beauty, Change

#37 - Fearless, Focused, Ready

#38 - Brave, Healing, Blessed

Close up of Intentions