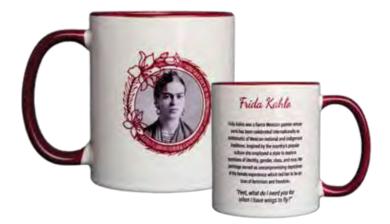

Frida Kahlo

Marie Curie

Madeleine Albright Katherine Johnson

Gloria Steinem

Harriet Tubman

Hedy Lamarr

Indira Gandhi

Jane Goodall

# POWer Mugs

Claim. Be. POW.

#1600-1611 - POWER mugs individual - \$6.50 each \*minimum is 3 per style.

Territory and party properties, \$10.

be entire med

#1601 - Jane Goodall

#1602 - Julia Child

#1603 - Maya Angelou