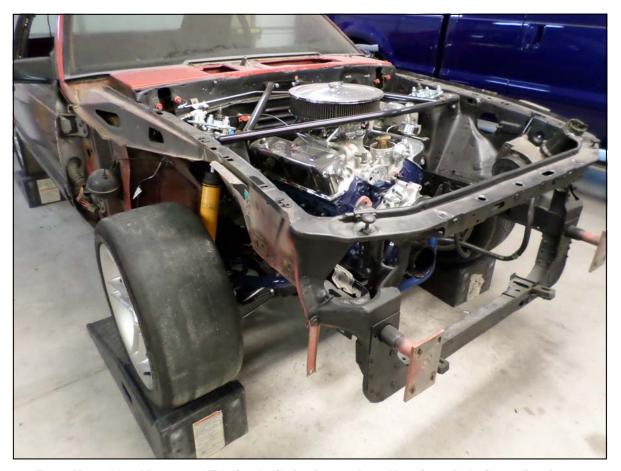

Terry Myers' '82 Mustang GT being built for future Auto X action. Rebuilt engine for more power, suspension mods and really big DOT racing tires

**Club Sponsors** 

Mike Cahill • Licensed Contractor (719) 229-6258