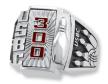

## **STEP 1:** Choose Your Ring Style

300 GAME 800 SERIES

#### LADIES' PRESTIGE (Sizes 3 - 15)

300 GAME

800 SERIES