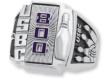

## **STEP 1:** Choose Your Ring Style

300 GAME 800 SERIES

#### LADIES' PRESTIGE (Sizes 3 - 15)

300 GAME

800 SERIES