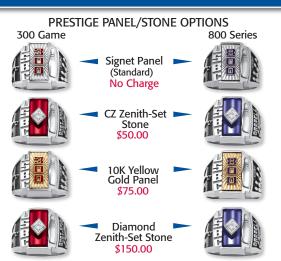

### **STEP 3:** Choose Your Side Personalization

No Personalization (Standard) No Charge

**Diamond Accent Stones** \$60.00

LADIES' PREMIER

#### PRESTIGE TOP PIN OPTIONS

Classic Pin (Standard) No Charge

Personalized Pin (3 characters) \$10.00

Diamond-Accent Pin \$60.00

LADIES' PREMIER - Choose Your Stone

Ladies' Premier (Standard) No Charge

Lab-created Ruby 300 Game \$25.00

Genuine Amethyst 800 Series

Once your score has been certified, call Keepsake at 800-982-6515 to place your upgrade order.

**CRYSTAL AWARDS AND PLAQUES**  300 Game Crystal Award

800 Series Crystal Award

300 Game Plaque