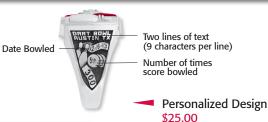

### **STEP 3:** Choose Your Side Personalization

No Personalization (Standard) No Charge

**Diamond Accent Stones** \$60.00

LADIES' PREMIER

#### PRESTIGE TOP PIN OPTIONS

Classic Pin (Standard) No Charge

Personalized Pin (3 characters) \$10.00

Diamond-Accent Pin \$60.00

LADIES' PREMIER - Choose Your Stone

Ladies' Premier (Standard) No Charge

Lab-created Ruby 300 Game \$25.00

Genuine Amethyst 800 Series

Once your score has been certified, call Keepsake at 800-982-6515 to place your upgrade order.

**CRYSTAL AWARDS AND PLAQUES**  300 Game Crystal Award

800 Series Crystal Award

300 Game Plaque