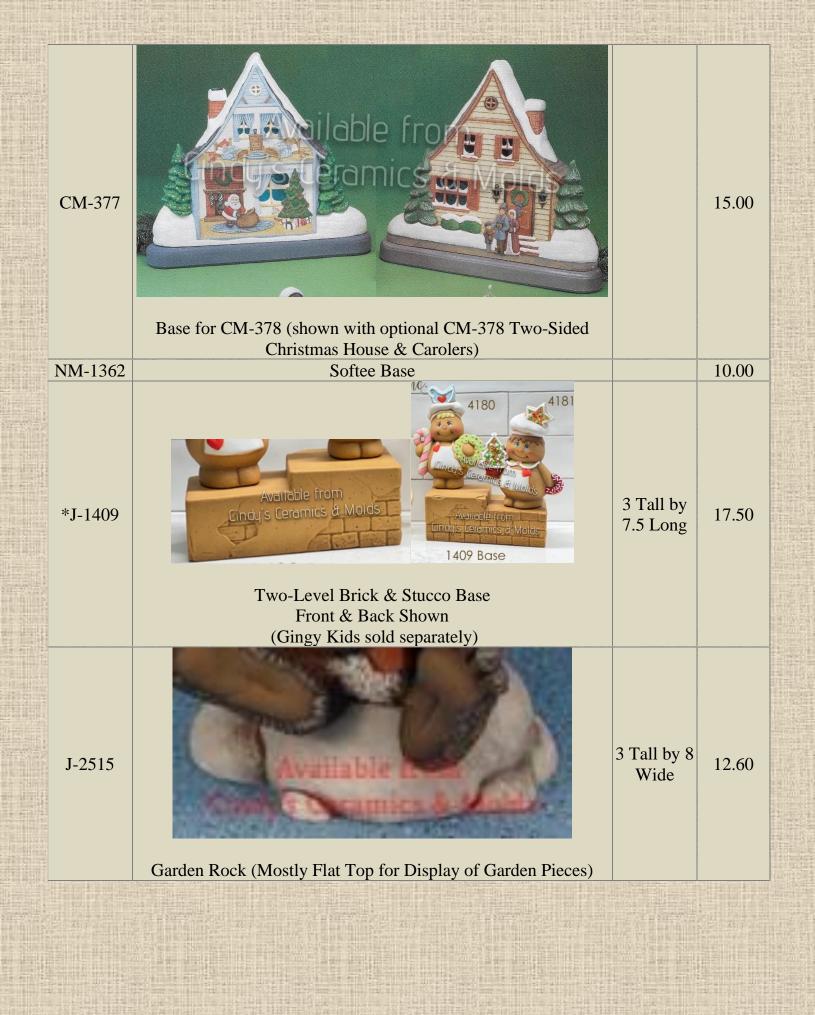

## Bases

7.50

Desert Base

1.5 High by 9 Wide 7.50 by 8 Deep

Stone Base (shown under Christmas Cactus)

JK-643

|         |                                                                                                                                                                                                                                                                                                                                                                                                                                                                                                                                                                                                                                                                                                                                                                                                                                                                                                                                                                                                                                                                                                                                                                                                                                                                                                                                                                                                                                                                                                                                                                                                                                                                                                                                                                                                                                                                                                                                                                                                                                                                                                                | All and a second se |              |
|---------|----------------------------------------------------------------------------------------------------------------------------------------------------------------------------------------------------------------------------------------------------------------------------------------------------------------------------------------------------------------------------------------------------------------------------------------------------------------------------------------------------------------------------------------------------------------------------------------------------------------------------------------------------------------------------------------------------------------------------------------------------------------------------------------------------------------------------------------------------------------------------------------------------------------------------------------------------------------------------------------------------------------------------------------------------------------------------------------------------------------------------------------------------------------------------------------------------------------------------------------------------------------------------------------------------------------------------------------------------------------------------------------------------------------------------------------------------------------------------------------------------------------------------------------------------------------------------------------------------------------------------------------------------------------------------------------------------------------------------------------------------------------------------------------------------------------------------------------------------------------------------------------------------------------------------------------------------------------------------------------------------------------------------------------------------------------------------------------------------------------|----------------------------------------------------------------------------------------------------------------|--------------|
| *J-3103 | Image: constrained by the second se | 7.25 Tall<br>by 13.25<br>Wide                                                                                  | 27.50        |
| H-1341  | Simulated Wood Base                                                                                                                                                                                                                                                                                                                                                                                                                                                                                                                                                                                                                                                                                                                                                                                                                                                                                                                                                                                                                                                                                                                                                                                                                                                                                                                                                                                                                                                                                                                                                                                                                                                                                                                                                                                                                                                                                                                                                                                                                                                                                            | 9.5 Wide<br>by 15<br>Long                                                                                      | 22.50        |
| J-3499  | <b>Base for Slim Tree (Random selection from the Four Above)</b>                                                                                                                                                                                                                                                                                                                                                                                                                                                                                                                                                                                                                                                                                                                                                                                                                                                                                                                                                                                                                                                                                                                                                                                                                                                                                                                                                                                                                                                                                                                                                                                                                                                                                                                                                                                                                                                                                                                                                                                                                                               | .75 Tall by<br>3.5 Wide<br>by 4 to 6<br>Long                                                                   | 5.00<br>each |
| TM-139  | Addebetrom   Undysteremics & Molds   Wooden Base                                                                                                                                                                                                                                                                                                                                                                                                                                                                                                                                                                                                                                                                                                                                                                                                                                                                                                                                                                                                                                                                                                                                                                                                                                                                                                                                                                                                                                                                                                                                                                                                                                                                                                                                                                                                                                                                                                                                                                                                                                                               | 7 Long by<br>1.5 High                                                                                          | 12.50        |
| TM-178  | Available-from<br>Cincy's Ceramics & Molds<br>Large Wooden Base                                                                                                                                                                                                                                                                                                                                                                                                                                                                                                                                                                                                                                                                                                                                                                                                                                                                                                                                                                                                                                                                                                                                                                                                                                                                                                                                                                                                                                                                                                                                                                                                                                                                                                                                                                                                                                                                                                                                                                                                                                                | 16 Long<br>by 14<br>Wide by<br>1.5 High                                                                        | 25.00        |