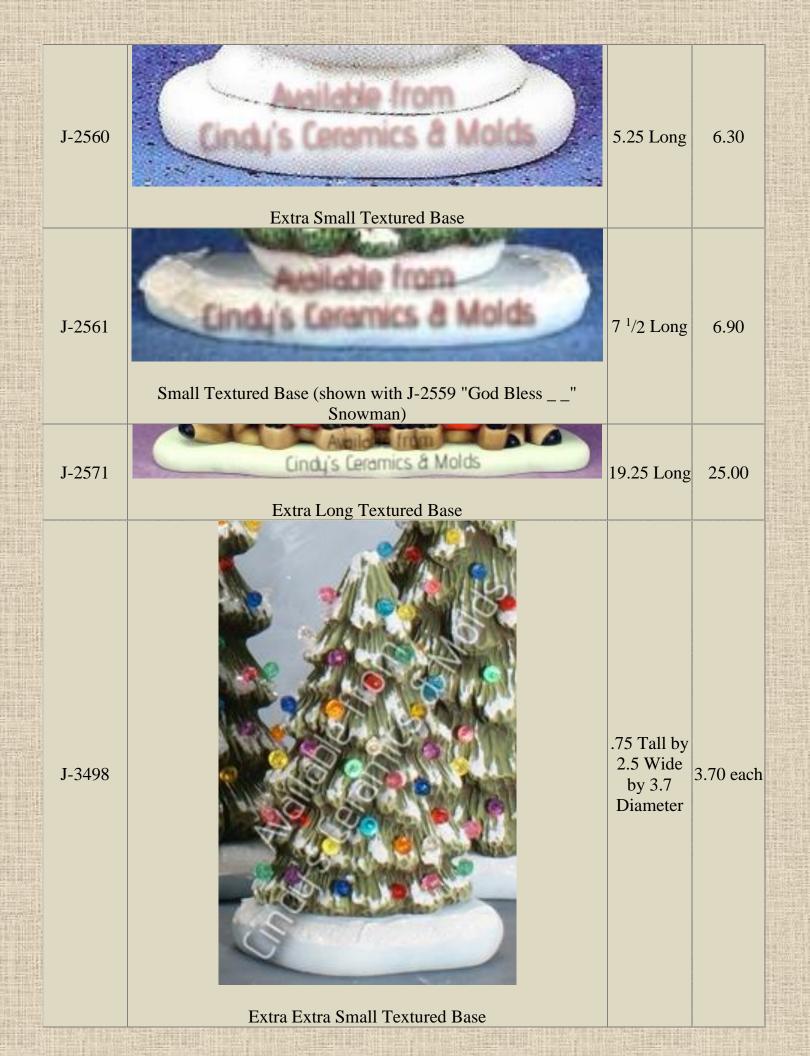

## Bases

7.50

Desert Base

1.5 High by 9 Wide 7.50 by 8 Deep

Stone Base (shown under Christmas Cactus)

JK-643

|         |                                                                                                                                                                                                                                                                                                                                                                                                                                                                                                                                                                                                                                                                                                                                                                                                                                                                                                                                                                                                                                                                                                                                                                                                                                                                                                                                                                                                                                                                                                                                                                                                                                                                                                                                                                                                                                                                                                                                                                                                                                                                                                                | All and a second se |              |
|---------|----------------------------------------------------------------------------------------------------------------------------------------------------------------------------------------------------------------------------------------------------------------------------------------------------------------------------------------------------------------------------------------------------------------------------------------------------------------------------------------------------------------------------------------------------------------------------------------------------------------------------------------------------------------------------------------------------------------------------------------------------------------------------------------------------------------------------------------------------------------------------------------------------------------------------------------------------------------------------------------------------------------------------------------------------------------------------------------------------------------------------------------------------------------------------------------------------------------------------------------------------------------------------------------------------------------------------------------------------------------------------------------------------------------------------------------------------------------------------------------------------------------------------------------------------------------------------------------------------------------------------------------------------------------------------------------------------------------------------------------------------------------------------------------------------------------------------------------------------------------------------------------------------------------------------------------------------------------------------------------------------------------------------------------------------------------------------------------------------------------|----------------------------------------------------------------------------------------------------------------|--------------|
| *J-3103 | Image: constrained by the second se | 7.25 Tall<br>by 13.25<br>Wide                                                                                  | 27.50        |
| H-1341  | Simulated Wood Base                                                                                                                                                                                                                                                                                                                                                                                                                                                                                                                                                                                                                                                                                                                                                                                                                                                                                                                                                                                                                                                                                                                                                                                                                                                                                                                                                                                                                                                                                                                                                                                                                                                                                                                                                                                                                                                                                                                                                                                                                                                                                            | 9.5 Wide<br>by 15<br>Long                                                                                      | 22.50        |
| J-3499  | <b>Base for Slim Tree (Random selection from the Four Above)</b>                                                                                                                                                                                                                                                                                                                                                                                                                                                                                                                                                                                                                                                                                                                                                                                                                                                                                                                                                                                                                                                                                                                                                                                                                                                                                                                                                                                                                                                                                                                                                                                                                                                                                                                                                                                                                                                                                                                                                                                                                                               | .75 Tall by<br>3.5 Wide<br>by 4 to 6<br>Long                                                                   | 5.00<br>each |
| TM-139  | Addebetrom   Undysteremics & Molds   Wooden Base                                                                                                                                                                                                                                                                                                                                                                                                                                                                                                                                                                                                                                                                                                                                                                                                                                                                                                                                                                                                                                                                                                                                                                                                                                                                                                                                                                                                                                                                                                                                                                                                                                                                                                                                                                                                                                                                                                                                                                                                                                                               | 7 Long by<br>1.5 High                                                                                          | 12.50        |
| TM-178  | Available-from<br>Cincy's Ceramics & Molds<br>Large Wooden Base                                                                                                                                                                                                                                                                                                                                                                                                                                                                                                                                                                                                                                                                                                                                                                                                                                                                                                                                                                                                                                                                                                                                                                                                                                                                                                                                                                                                                                                                                                                                                                                                                                                                                                                                                                                                                                                                                                                                                                                                                                                | 16 Long<br>by 14<br>Wide by<br>1.5 High                                                                        | 25.00        |