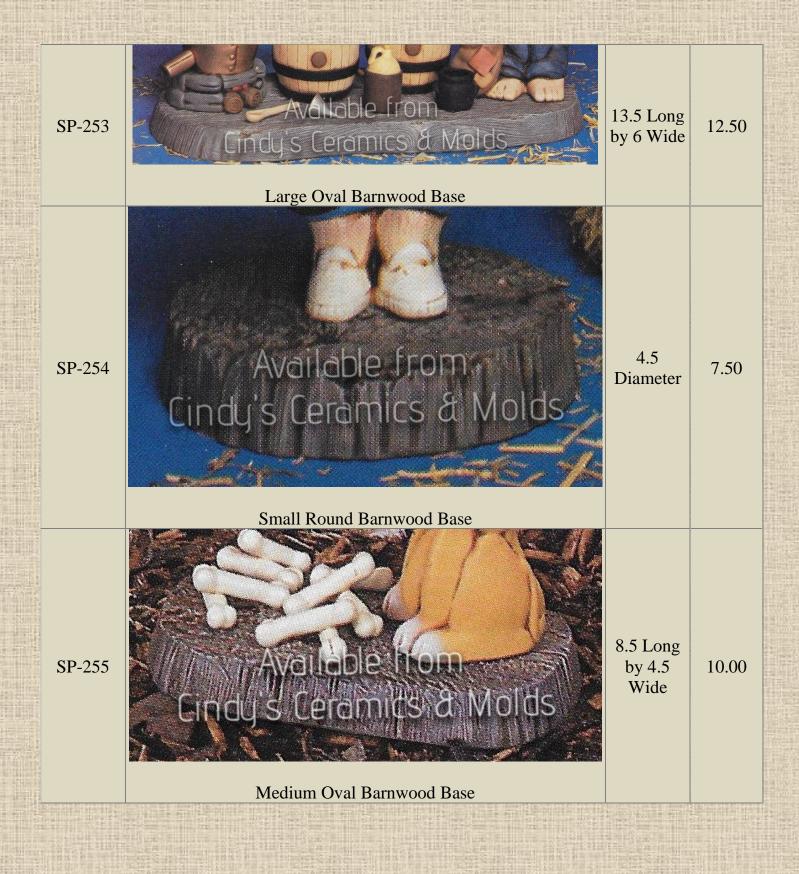

## Bases

7.50

Desert Base

1.5 High by 9 Wide 7.50 by 8 Deep

Stone Base (shown under Christmas Cactus)

JK-643

|         |                                                                                                                                                                                                                                                                                                                                                                                                                                                                                                                                                                                                                                                                                                                                                                                                                                                                                                                                                                                                                                                                                                                                                                                                                                                                                                                                                                                                                                                                                                                                                                                                                                                                                                                                                                                                                                                                                                                                                                                                                                                                                                                | All and a second se |              |
|---------|----------------------------------------------------------------------------------------------------------------------------------------------------------------------------------------------------------------------------------------------------------------------------------------------------------------------------------------------------------------------------------------------------------------------------------------------------------------------------------------------------------------------------------------------------------------------------------------------------------------------------------------------------------------------------------------------------------------------------------------------------------------------------------------------------------------------------------------------------------------------------------------------------------------------------------------------------------------------------------------------------------------------------------------------------------------------------------------------------------------------------------------------------------------------------------------------------------------------------------------------------------------------------------------------------------------------------------------------------------------------------------------------------------------------------------------------------------------------------------------------------------------------------------------------------------------------------------------------------------------------------------------------------------------------------------------------------------------------------------------------------------------------------------------------------------------------------------------------------------------------------------------------------------------------------------------------------------------------------------------------------------------------------------------------------------------------------------------------------------------|----------------------------------------------------------------------------------------------------------------|--------------|
| *J-3103 | Image: constrained by the second se | 7.25 Tall<br>by 13.25<br>Wide                                                                                  | 27.50        |
| H-1341  | Simulated Wood Base                                                                                                                                                                                                                                                                                                                                                                                                                                                                                                                                                                                                                                                                                                                                                                                                                                                                                                                                                                                                                                                                                                                                                                                                                                                                                                                                                                                                                                                                                                                                                                                                                                                                                                                                                                                                                                                                                                                                                                                                                                                                                            | 9.5 Wide<br>by 15<br>Long                                                                                      | 22.50        |
| J-3499  | <b>Base for Slim Tree (Random selection from the Four Above)</b>                                                                                                                                                                                                                                                                                                                                                                                                                                                                                                                                                                                                                                                                                                                                                                                                                                                                                                                                                                                                                                                                                                                                                                                                                                                                                                                                                                                                                                                                                                                                                                                                                                                                                                                                                                                                                                                                                                                                                                                                                                               | .75 Tall by<br>3.5 Wide<br>by 4 to 6<br>Long                                                                   | 5.00<br>each |
| TM-139  | Addebetrom   Undysteremics & Molds   Wooden Base                                                                                                                                                                                                                                                                                                                                                                                                                                                                                                                                                                                                                                                                                                                                                                                                                                                                                                                                                                                                                                                                                                                                                                                                                                                                                                                                                                                                                                                                                                                                                                                                                                                                                                                                                                                                                                                                                                                                                                                                                                                               | 7 Long by<br>1.5 High                                                                                          | 12.50        |
| TM-178  | Available-from<br>Cincy's Ceramics & Molds<br>Large Wooden Base                                                                                                                                                                                                                                                                                                                                                                                                                                                                                                                                                                                                                                                                                                                                                                                                                                                                                                                                                                                                                                                                                                                                                                                                                                                                                                                                                                                                                                                                                                                                                                                                                                                                                                                                                                                                                                                                                                                                                                                                                                                | 16 Long<br>by 14<br>Wide by<br>1.5 High                                                                        | 25.00        |