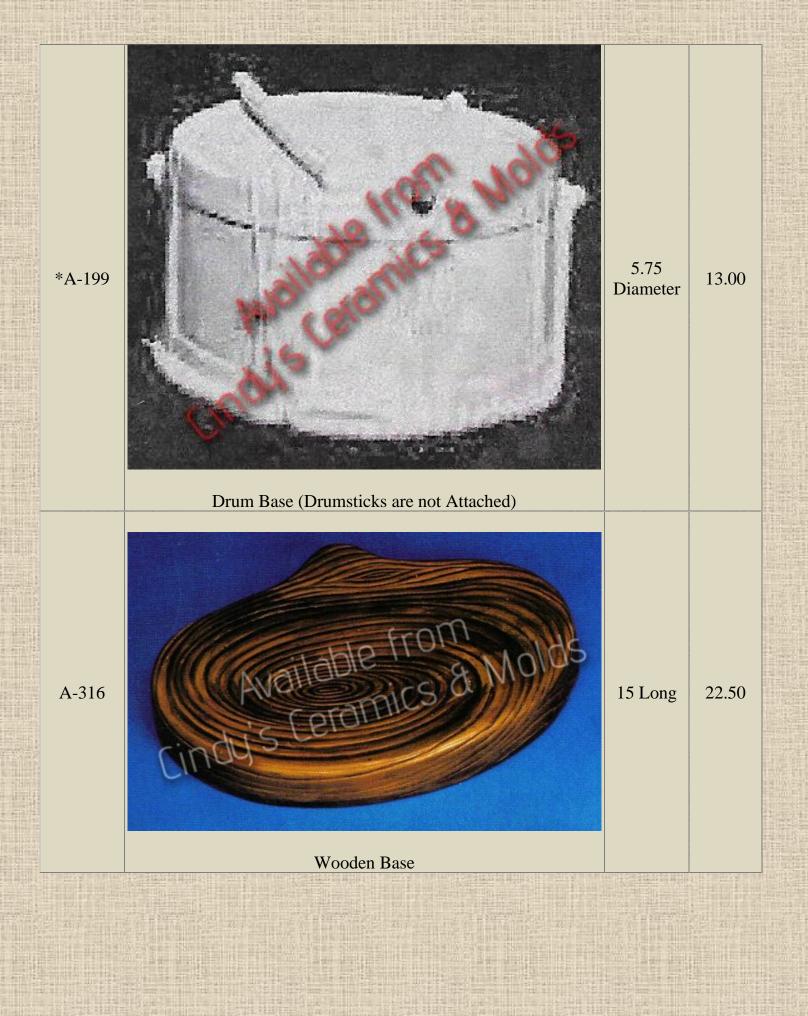

## Bases

7.50

Desert Base

1.5 High by 9 Wide 7.50 by 8 Deep

Stone Base (shown under Christmas Cactus)

JK-643

|         |                                                                                                                                                                                                                                                                                                                                                                                                                                                                                                                                                                                                                                                                                                                                                                                                                                                                                                                                                                                                                                                                                                                                                                                                                                                                                                                                                                                                                                                                                                                                                                                                                                                                                                                                                                                                                                                                                                                                                                                                                                                                                                                | All and a second se |              |
|---------|----------------------------------------------------------------------------------------------------------------------------------------------------------------------------------------------------------------------------------------------------------------------------------------------------------------------------------------------------------------------------------------------------------------------------------------------------------------------------------------------------------------------------------------------------------------------------------------------------------------------------------------------------------------------------------------------------------------------------------------------------------------------------------------------------------------------------------------------------------------------------------------------------------------------------------------------------------------------------------------------------------------------------------------------------------------------------------------------------------------------------------------------------------------------------------------------------------------------------------------------------------------------------------------------------------------------------------------------------------------------------------------------------------------------------------------------------------------------------------------------------------------------------------------------------------------------------------------------------------------------------------------------------------------------------------------------------------------------------------------------------------------------------------------------------------------------------------------------------------------------------------------------------------------------------------------------------------------------------------------------------------------------------------------------------------------------------------------------------------------|----------------------------------------------------------------------------------------------------------------|--------------|
| *J-3103 | Image: constrained by the second se | 7.25 Tall<br>by 13.25<br>Wide                                                                                  | 27.50        |
| H-1341  | Simulated Wood Base                                                                                                                                                                                                                                                                                                                                                                                                                                                                                                                                                                                                                                                                                                                                                                                                                                                                                                                                                                                                                                                                                                                                                                                                                                                                                                                                                                                                                                                                                                                                                                                                                                                                                                                                                                                                                                                                                                                                                                                                                                                                                            | 9.5 Wide<br>by 15<br>Long                                                                                      | 22.50        |
| J-3499  | <b>Base for Slim Tree (Random selection from the Four Above)</b>                                                                                                                                                                                                                                                                                                                                                                                                                                                                                                                                                                                                                                                                                                                                                                                                                                                                                                                                                                                                                                                                                                                                                                                                                                                                                                                                                                                                                                                                                                                                                                                                                                                                                                                                                                                                                                                                                                                                                                                                                                               | .75 Tall by<br>3.5 Wide<br>by 4 to 6<br>Long                                                                   | 5.00<br>each |
| TM-139  | Addebetrom   Undysteremics & Molds   Wooden Base                                                                                                                                                                                                                                                                                                                                                                                                                                                                                                                                                                                                                                                                                                                                                                                                                                                                                                                                                                                                                                                                                                                                                                                                                                                                                                                                                                                                                                                                                                                                                                                                                                                                                                                                                                                                                                                                                                                                                                                                                                                               | 7 Long by<br>1.5 High                                                                                          | 12.50        |
| TM-178  | Available-from<br>Cincy's Ceramics & Molds<br>Large Wooden Base                                                                                                                                                                                                                                                                                                                                                                                                                                                                                                                                                                                                                                                                                                                                                                                                                                                                                                                                                                                                                                                                                                                                                                                                                                                                                                                                                                                                                                                                                                                                                                                                                                                                                                                                                                                                                                                                                                                                                                                                                                                | 16 Long<br>by 14<br>Wide by<br>1.5 High                                                                        | 25.00        |