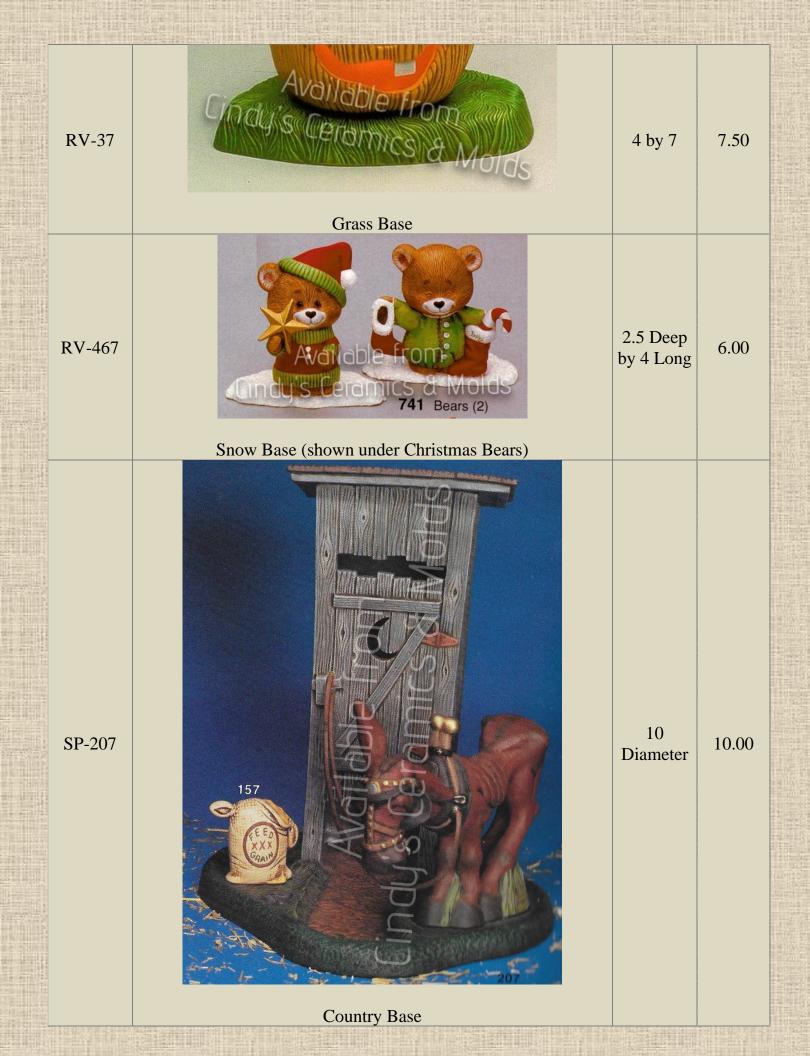

## Bases

7.50

Desert Base

1.5 High by 9 Wide 7.50 by 8 Deep

Stone Base (shown under Christmas Cactus)

JK-643

|         |                                                                                                                                                                                                                                                                                                                                                                                                                                                                                                                                                                                                                                                                                                                                                                                                                                                                                                                                                                                                                                                                                                                                                                                                                                                                                                                                                                                                                                                                                                                                                                                                                                                                                                                                                                                                                                                                                                                                                                                                                                                                                                                | All and a second se |              |
|---------|----------------------------------------------------------------------------------------------------------------------------------------------------------------------------------------------------------------------------------------------------------------------------------------------------------------------------------------------------------------------------------------------------------------------------------------------------------------------------------------------------------------------------------------------------------------------------------------------------------------------------------------------------------------------------------------------------------------------------------------------------------------------------------------------------------------------------------------------------------------------------------------------------------------------------------------------------------------------------------------------------------------------------------------------------------------------------------------------------------------------------------------------------------------------------------------------------------------------------------------------------------------------------------------------------------------------------------------------------------------------------------------------------------------------------------------------------------------------------------------------------------------------------------------------------------------------------------------------------------------------------------------------------------------------------------------------------------------------------------------------------------------------------------------------------------------------------------------------------------------------------------------------------------------------------------------------------------------------------------------------------------------------------------------------------------------------------------------------------------------|----------------------------------------------------------------------------------------------------------------|--------------|
| *J-3103 | Image: constrained by the second se | 7.25 Tall<br>by 13.25<br>Wide                                                                                  | 27.50        |
| H-1341  | Simulated Wood Base                                                                                                                                                                                                                                                                                                                                                                                                                                                                                                                                                                                                                                                                                                                                                                                                                                                                                                                                                                                                                                                                                                                                                                                                                                                                                                                                                                                                                                                                                                                                                                                                                                                                                                                                                                                                                                                                                                                                                                                                                                                                                            | 9.5 Wide<br>by 15<br>Long                                                                                      | 22.50        |
| J-3499  | <b>Base for Slim Tree (Random selection from the Four Above)</b>                                                                                                                                                                                                                                                                                                                                                                                                                                                                                                                                                                                                                                                                                                                                                                                                                                                                                                                                                                                                                                                                                                                                                                                                                                                                                                                                                                                                                                                                                                                                                                                                                                                                                                                                                                                                                                                                                                                                                                                                                                               | .75 Tall by<br>3.5 Wide<br>by 4 to 6<br>Long                                                                   | 5.00<br>each |
| TM-139  | Addebetrom   Undysteremics & Molds   Wooden Base                                                                                                                                                                                                                                                                                                                                                                                                                                                                                                                                                                                                                                                                                                                                                                                                                                                                                                                                                                                                                                                                                                                                                                                                                                                                                                                                                                                                                                                                                                                                                                                                                                                                                                                                                                                                                                                                                                                                                                                                                                                               | 7 Long by<br>1.5 High                                                                                          | 12.50        |
| TM-178  | Available-from<br>Cincy's Ceramics & Molds<br>Large Wooden Base                                                                                                                                                                                                                                                                                                                                                                                                                                                                                                                                                                                                                                                                                                                                                                                                                                                                                                                                                                                                                                                                                                                                                                                                                                                                                                                                                                                                                                                                                                                                                                                                                                                                                                                                                                                                                                                                                                                                                                                                                                                | 16 Long<br>by 14<br>Wide by<br>1.5 High                                                                        | 25.00        |