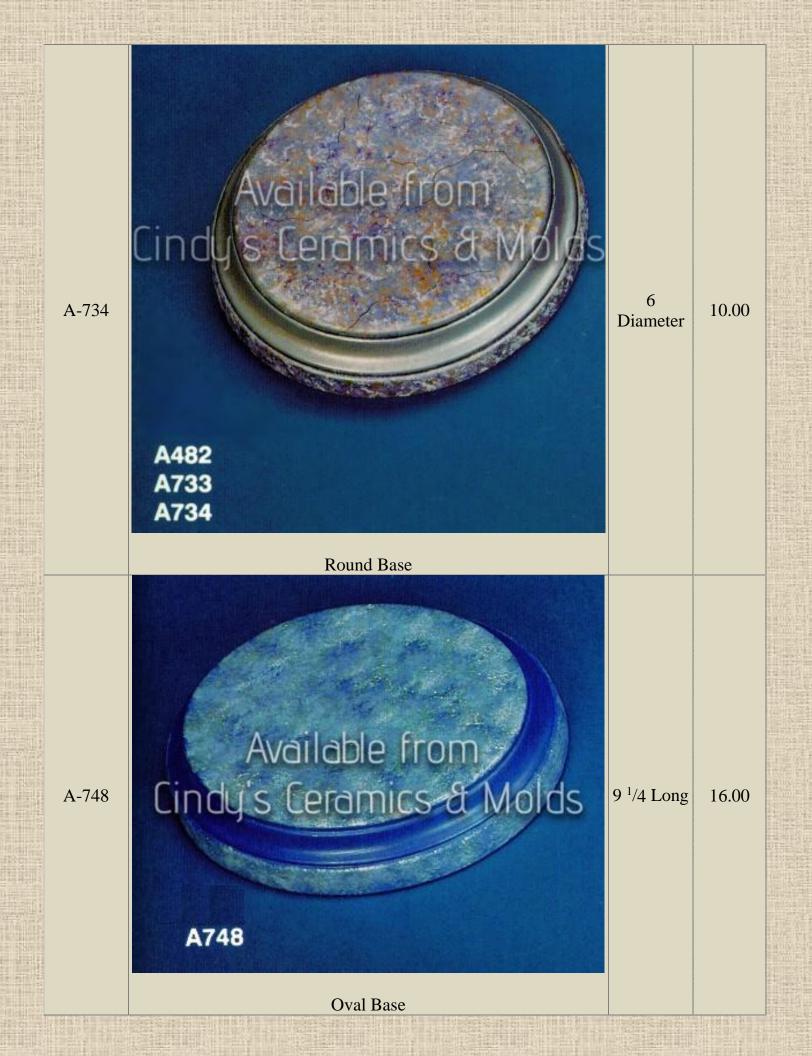

## Bases

7.50

Desert Base

1.5 High by 9 Wide 7.50 by 8 Deep

Stone Base (shown under Christmas Cactus)

JK-643

|         |                                                                                                                                                                                                                                                                                                                                                                                                                                                                                                                                                                                                                                                                                                                                                                                                                                                                                                                                                                                                                                                                                                                                                                                                                                                                                                                                                                                                                                                                                                                                                                                                                                                                                                                                                                                                                                                                                                                                                                                                                                                                                                                | All and a second se |              |
|---------|----------------------------------------------------------------------------------------------------------------------------------------------------------------------------------------------------------------------------------------------------------------------------------------------------------------------------------------------------------------------------------------------------------------------------------------------------------------------------------------------------------------------------------------------------------------------------------------------------------------------------------------------------------------------------------------------------------------------------------------------------------------------------------------------------------------------------------------------------------------------------------------------------------------------------------------------------------------------------------------------------------------------------------------------------------------------------------------------------------------------------------------------------------------------------------------------------------------------------------------------------------------------------------------------------------------------------------------------------------------------------------------------------------------------------------------------------------------------------------------------------------------------------------------------------------------------------------------------------------------------------------------------------------------------------------------------------------------------------------------------------------------------------------------------------------------------------------------------------------------------------------------------------------------------------------------------------------------------------------------------------------------------------------------------------------------------------------------------------------------|----------------------------------------------------------------------------------------------------------------|--------------|
| *J-3103 | Image: constrained by the second se | 7.25 Tall<br>by 13.25<br>Wide                                                                                  | 27.50        |
| H-1341  | Simulated Wood Base                                                                                                                                                                                                                                                                                                                                                                                                                                                                                                                                                                                                                                                                                                                                                                                                                                                                                                                                                                                                                                                                                                                                                                                                                                                                                                                                                                                                                                                                                                                                                                                                                                                                                                                                                                                                                                                                                                                                                                                                                                                                                            | 9.5 Wide<br>by 15<br>Long                                                                                      | 22.50        |
| J-3499  | <b>Base for Slim Tree (Random selection from the Four Above)</b>                                                                                                                                                                                                                                                                                                                                                                                                                                                                                                                                                                                                                                                                                                                                                                                                                                                                                                                                                                                                                                                                                                                                                                                                                                                                                                                                                                                                                                                                                                                                                                                                                                                                                                                                                                                                                                                                                                                                                                                                                                               | .75 Tall by<br>3.5 Wide<br>by 4 to 6<br>Long                                                                   | 5.00<br>each |
| TM-139  | Addebetrom   Undysteremics & Molds   Wooden Base                                                                                                                                                                                                                                                                                                                                                                                                                                                                                                                                                                                                                                                                                                                                                                                                                                                                                                                                                                                                                                                                                                                                                                                                                                                                                                                                                                                                                                                                                                                                                                                                                                                                                                                                                                                                                                                                                                                                                                                                                                                               | 7 Long by<br>1.5 High                                                                                          | 12.50        |
| TM-178  | Available-from<br>Cincy's Ceramics & Molds<br>Large Wooden Base                                                                                                                                                                                                                                                                                                                                                                                                                                                                                                                                                                                                                                                                                                                                                                                                                                                                                                                                                                                                                                                                                                                                                                                                                                                                                                                                                                                                                                                                                                                                                                                                                                                                                                                                                                                                                                                                                                                                                                                                                                                | 16 Long<br>by 14<br>Wide by<br>1.5 High                                                                        | 25.00        |