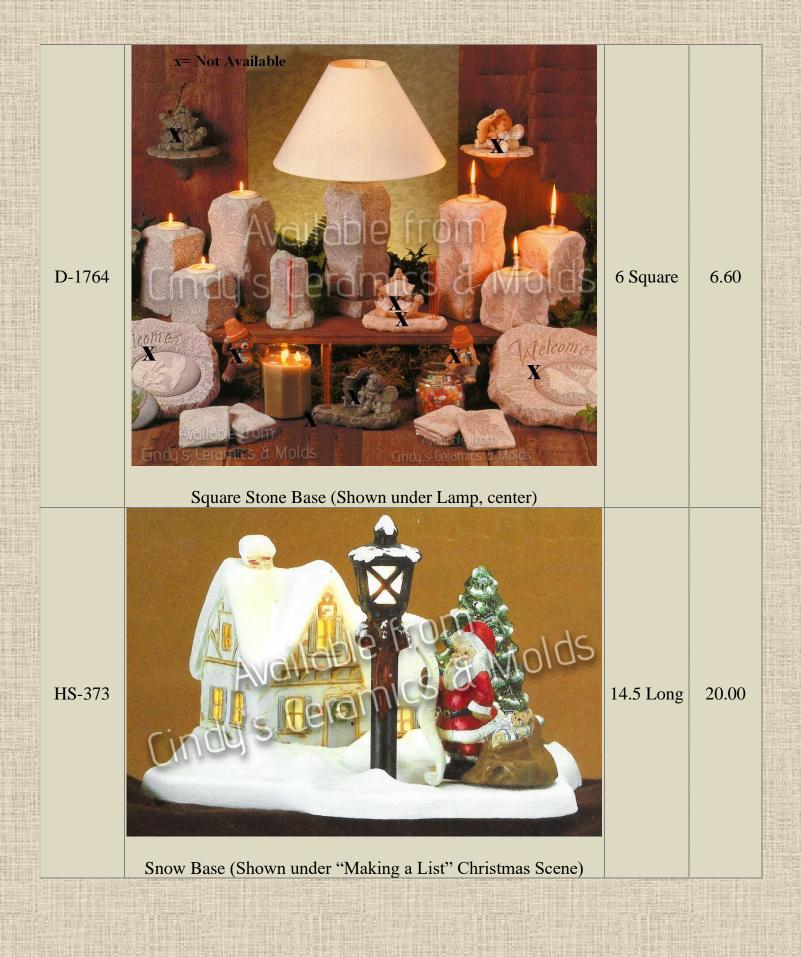

## Bases

7.50

Desert Base

1.5 High by 9 Wide 7.50 by 8 Deep

Stone Base (shown under Christmas Cactus)

JK-643

|         |                                                                                                                                                                                                                                                                                                                                                                                                                                                                                                                                                                                                                                                                                                                                                                                                                                                                                                                                                                                                                                                                                                                                                                                                                                                                                                                                                                                                                                                                                                                                                                                                                                                                                                                                                                                                                                                                                                                                                                                                                                                                                                                | All and a second se |              |
|---------|----------------------------------------------------------------------------------------------------------------------------------------------------------------------------------------------------------------------------------------------------------------------------------------------------------------------------------------------------------------------------------------------------------------------------------------------------------------------------------------------------------------------------------------------------------------------------------------------------------------------------------------------------------------------------------------------------------------------------------------------------------------------------------------------------------------------------------------------------------------------------------------------------------------------------------------------------------------------------------------------------------------------------------------------------------------------------------------------------------------------------------------------------------------------------------------------------------------------------------------------------------------------------------------------------------------------------------------------------------------------------------------------------------------------------------------------------------------------------------------------------------------------------------------------------------------------------------------------------------------------------------------------------------------------------------------------------------------------------------------------------------------------------------------------------------------------------------------------------------------------------------------------------------------------------------------------------------------------------------------------------------------------------------------------------------------------------------------------------------------|----------------------------------------------------------------------------------------------------------------|--------------|
| *J-3103 | Image: constrained by the second se | 7.25 Tall<br>by 13.25<br>Wide                                                                                  | 27.50        |
| H-1341  | Simulated Wood Base                                                                                                                                                                                                                                                                                                                                                                                                                                                                                                                                                                                                                                                                                                                                                                                                                                                                                                                                                                                                                                                                                                                                                                                                                                                                                                                                                                                                                                                                                                                                                                                                                                                                                                                                                                                                                                                                                                                                                                                                                                                                                            | 9.5 Wide<br>by 15<br>Long                                                                                      | 22.50        |
| J-3499  | <b>Base for Slim Tree (Random selection from the Four Above)</b>                                                                                                                                                                                                                                                                                                                                                                                                                                                                                                                                                                                                                                                                                                                                                                                                                                                                                                                                                                                                                                                                                                                                                                                                                                                                                                                                                                                                                                                                                                                                                                                                                                                                                                                                                                                                                                                                                                                                                                                                                                               | .75 Tall by<br>3.5 Wide<br>by 4 to 6<br>Long                                                                   | 5.00<br>each |
| TM-139  | Addebetrom   Undysteremics & Molds   Wooden Base                                                                                                                                                                                                                                                                                                                                                                                                                                                                                                                                                                                                                                                                                                                                                                                                                                                                                                                                                                                                                                                                                                                                                                                                                                                                                                                                                                                                                                                                                                                                                                                                                                                                                                                                                                                                                                                                                                                                                                                                                                                               | 7 Long by<br>1.5 High                                                                                          | 12.50        |
| TM-178  | Available-from<br>Cincy's Ceramics & Molds<br>Large Wooden Base                                                                                                                                                                                                                                                                                                                                                                                                                                                                                                                                                                                                                                                                                                                                                                                                                                                                                                                                                                                                                                                                                                                                                                                                                                                                                                                                                                                                                                                                                                                                                                                                                                                                                                                                                                                                                                                                                                                                                                                                                                                | 16 Long<br>by 14<br>Wide by<br>1.5 High                                                                        | 25.00        |