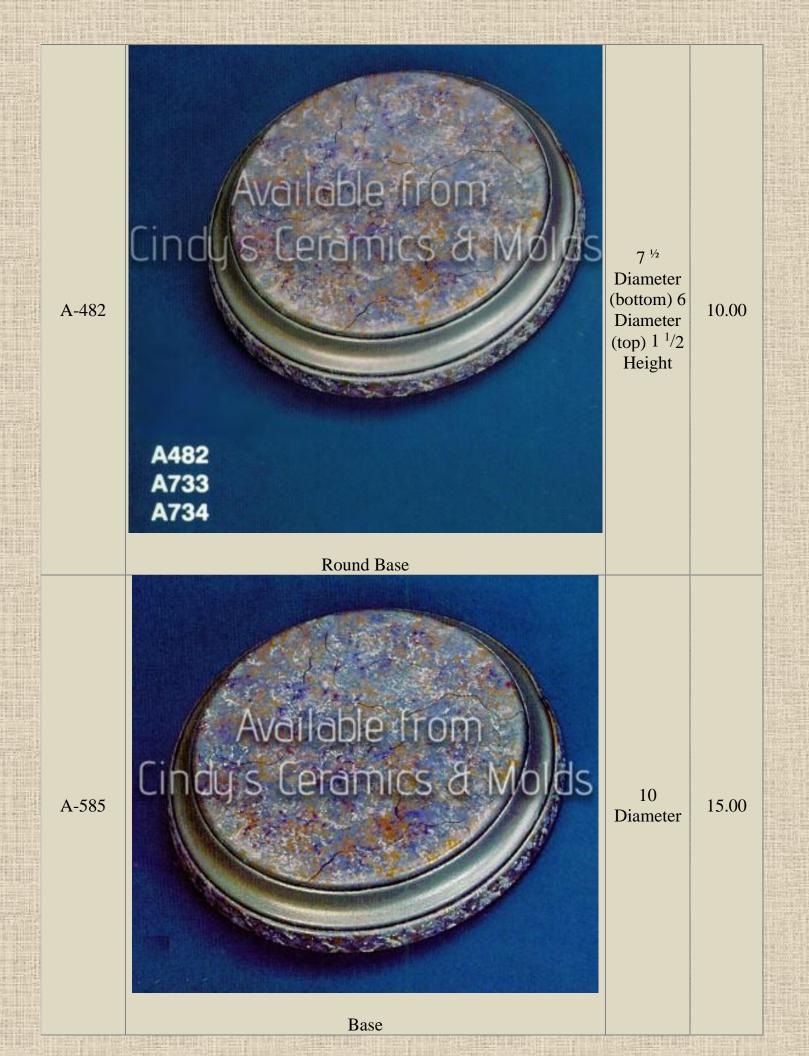

## Bases

7.50

Desert Base

1.5 High by 9 Wide 7.50 by 8 Deep

Stone Base (shown under Christmas Cactus)

JK-643

|         |                                                                                                                                                                                                                                                                                                                                                                                                                                                                                                                                                                                                                                                                                                                                                                                                                                                                                                                                                                                                                                                                                                                                                                                                                                                                                                                                                                                                                                                                                                                                                                                                                                                                                                                                                                                                                                                                                                                                                                                                                                                                                                                | All and a second se |              |
|---------|----------------------------------------------------------------------------------------------------------------------------------------------------------------------------------------------------------------------------------------------------------------------------------------------------------------------------------------------------------------------------------------------------------------------------------------------------------------------------------------------------------------------------------------------------------------------------------------------------------------------------------------------------------------------------------------------------------------------------------------------------------------------------------------------------------------------------------------------------------------------------------------------------------------------------------------------------------------------------------------------------------------------------------------------------------------------------------------------------------------------------------------------------------------------------------------------------------------------------------------------------------------------------------------------------------------------------------------------------------------------------------------------------------------------------------------------------------------------------------------------------------------------------------------------------------------------------------------------------------------------------------------------------------------------------------------------------------------------------------------------------------------------------------------------------------------------------------------------------------------------------------------------------------------------------------------------------------------------------------------------------------------------------------------------------------------------------------------------------------------|----------------------------------------------------------------------------------------------------------------|--------------|
| *J-3103 | Image: constrained by the second se | 7.25 Tall<br>by 13.25<br>Wide                                                                                  | 27.50        |
| H-1341  | Simulated Wood Base                                                                                                                                                                                                                                                                                                                                                                                                                                                                                                                                                                                                                                                                                                                                                                                                                                                                                                                                                                                                                                                                                                                                                                                                                                                                                                                                                                                                                                                                                                                                                                                                                                                                                                                                                                                                                                                                                                                                                                                                                                                                                            | 9.5 Wide<br>by 15<br>Long                                                                                      | 22.50        |
| J-3499  | <b>Base for Slim Tree (Random selection from the Four Above)</b>                                                                                                                                                                                                                                                                                                                                                                                                                                                                                                                                                                                                                                                                                                                                                                                                                                                                                                                                                                                                                                                                                                                                                                                                                                                                                                                                                                                                                                                                                                                                                                                                                                                                                                                                                                                                                                                                                                                                                                                                                                               | .75 Tall by<br>3.5 Wide<br>by 4 to 6<br>Long                                                                   | 5.00<br>each |
| TM-139  | Addebetrom   Undysteremics & Molds   Wooden Base                                                                                                                                                                                                                                                                                                                                                                                                                                                                                                                                                                                                                                                                                                                                                                                                                                                                                                                                                                                                                                                                                                                                                                                                                                                                                                                                                                                                                                                                                                                                                                                                                                                                                                                                                                                                                                                                                                                                                                                                                                                               | 7 Long by<br>1.5 High                                                                                          | 12.50        |
| TM-178  | Available-from<br>Cincy's Ceramics & Molds<br>Large Wooden Base                                                                                                                                                                                                                                                                                                                                                                                                                                                                                                                                                                                                                                                                                                                                                                                                                                                                                                                                                                                                                                                                                                                                                                                                                                                                                                                                                                                                                                                                                                                                                                                                                                                                                                                                                                                                                                                                                                                                                                                                                                                | 16 Long<br>by 14<br>Wide by<br>1.5 High                                                                        | 25.00        |