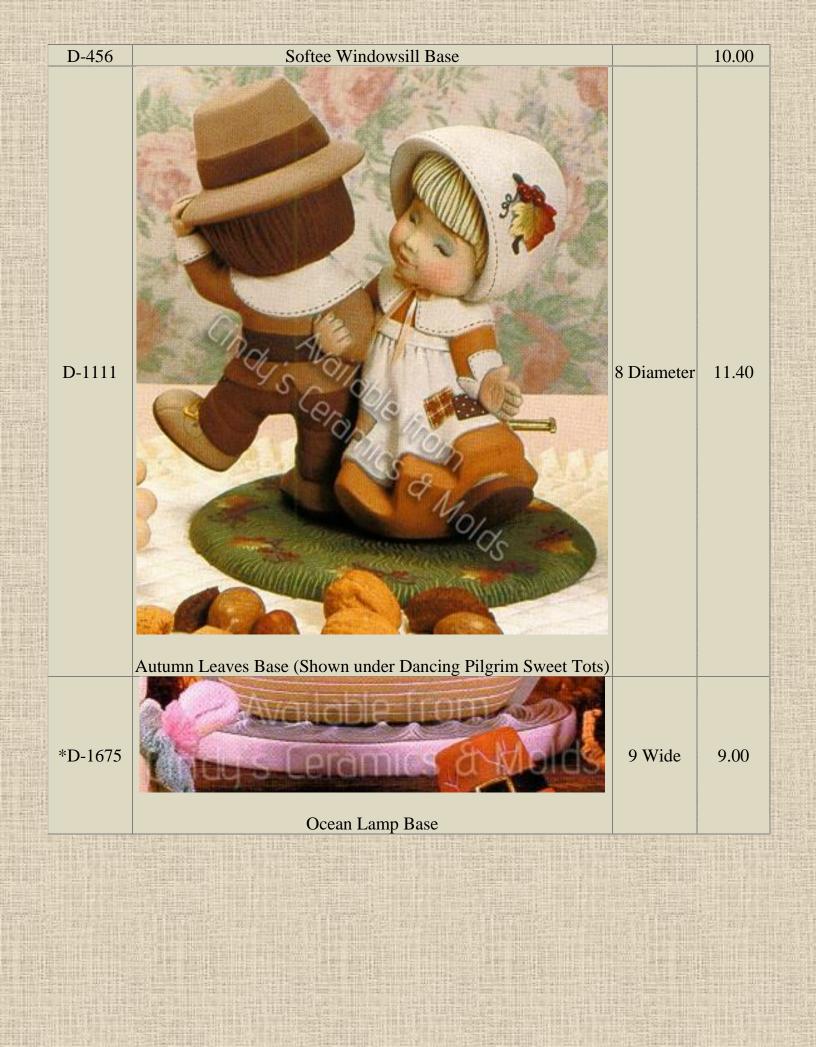

## Bases

7.50

Desert Base

1.5 High by 9 Wide 7.50 by 8 Deep

Stone Base (shown under Christmas Cactus)

JK-643

|         |                                                                                                                                                                                                                                                                                                                                                                                                                                                                                                                                                                                                                                                                                                                                                                                                                                                                                                                                                                                                                                                                                                                                                                                                                                                                                                                                                                                                                                                                                                                                                                                                                                                                                                                                                                                                                                                                                                                                                                                                                                                                                                                | All and a second se |              |
|---------|----------------------------------------------------------------------------------------------------------------------------------------------------------------------------------------------------------------------------------------------------------------------------------------------------------------------------------------------------------------------------------------------------------------------------------------------------------------------------------------------------------------------------------------------------------------------------------------------------------------------------------------------------------------------------------------------------------------------------------------------------------------------------------------------------------------------------------------------------------------------------------------------------------------------------------------------------------------------------------------------------------------------------------------------------------------------------------------------------------------------------------------------------------------------------------------------------------------------------------------------------------------------------------------------------------------------------------------------------------------------------------------------------------------------------------------------------------------------------------------------------------------------------------------------------------------------------------------------------------------------------------------------------------------------------------------------------------------------------------------------------------------------------------------------------------------------------------------------------------------------------------------------------------------------------------------------------------------------------------------------------------------------------------------------------------------------------------------------------------------|----------------------------------------------------------------------------------------------------------------|--------------|
| *J-3103 | Image: constrained by the second se | 7.25 Tall<br>by 13.25<br>Wide                                                                                  | 27.50        |
| H-1341  | Simulated Wood Base                                                                                                                                                                                                                                                                                                                                                                                                                                                                                                                                                                                                                                                                                                                                                                                                                                                                                                                                                                                                                                                                                                                                                                                                                                                                                                                                                                                                                                                                                                                                                                                                                                                                                                                                                                                                                                                                                                                                                                                                                                                                                            | 9.5 Wide<br>by 15<br>Long                                                                                      | 22.50        |
| J-3499  | <b>Base for Slim Tree (Random selection from the Four Above)</b>                                                                                                                                                                                                                                                                                                                                                                                                                                                                                                                                                                                                                                                                                                                                                                                                                                                                                                                                                                                                                                                                                                                                                                                                                                                                                                                                                                                                                                                                                                                                                                                                                                                                                                                                                                                                                                                                                                                                                                                                                                               | .75 Tall by<br>3.5 Wide<br>by 4 to 6<br>Long                                                                   | 5.00<br>each |
| TM-139  | Addebetrom   Undysteremics & Molds   Wooden Base                                                                                                                                                                                                                                                                                                                                                                                                                                                                                                                                                                                                                                                                                                                                                                                                                                                                                                                                                                                                                                                                                                                                                                                                                                                                                                                                                                                                                                                                                                                                                                                                                                                                                                                                                                                                                                                                                                                                                                                                                                                               | 7 Long by<br>1.5 High                                                                                          | 12.50        |
| TM-178  | Available-from<br>Cincy's Ceramics & Molds<br>Large Wooden Base                                                                                                                                                                                                                                                                                                                                                                                                                                                                                                                                                                                                                                                                                                                                                                                                                                                                                                                                                                                                                                                                                                                                                                                                                                                                                                                                                                                                                                                                                                                                                                                                                                                                                                                                                                                                                                                                                                                                                                                                                                                | 16 Long<br>by 14<br>Wide by<br>1.5 High                                                                        | 25.00        |