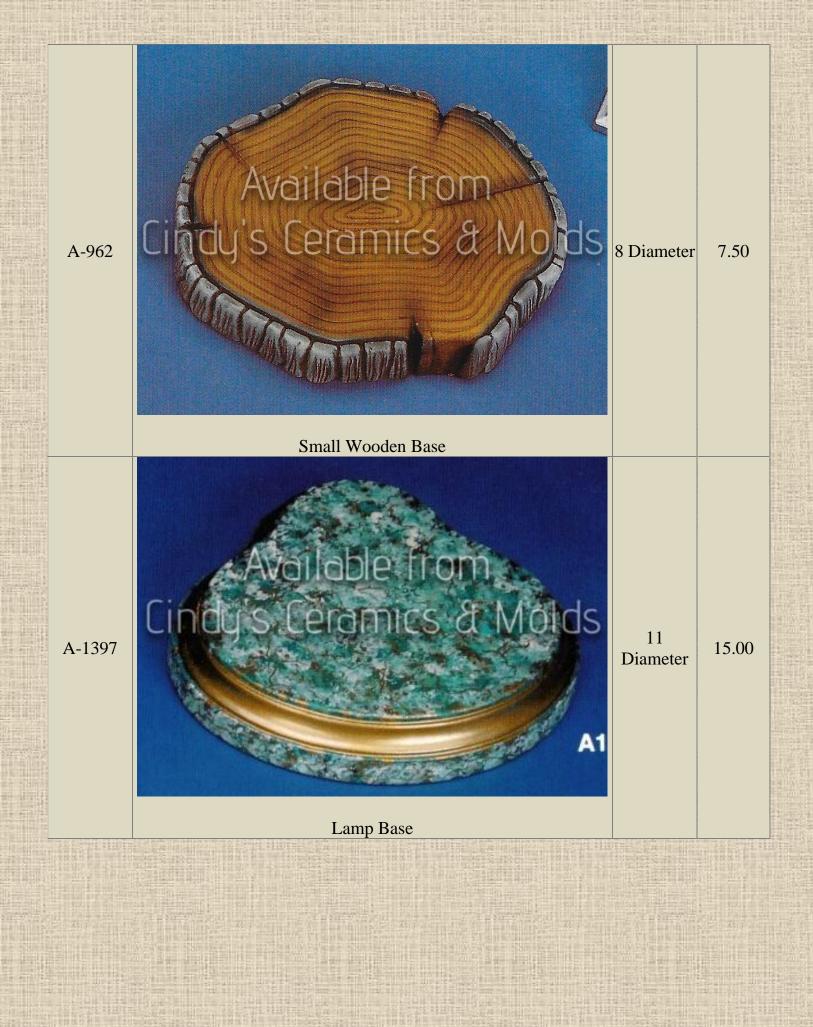

## Bases

7.50

Desert Base

1.5 High by 9 Wide 7.50 by 8 Deep

Stone Base (shown under Christmas Cactus)

JK-643

|         |                                                                                                                                                                                                                                                                                                                                                                                                                                                                                                                                                                                                                                                                                                                                                                                                                                                                                                                                                                                                                                                                                                                                                                                                                                                                                                                                                                                                                                                                                                                                                                                                                                                                                                                                                                                                                                                                                                                                                                                                                                                                                                                | All and a second se |              |
|---------|----------------------------------------------------------------------------------------------------------------------------------------------------------------------------------------------------------------------------------------------------------------------------------------------------------------------------------------------------------------------------------------------------------------------------------------------------------------------------------------------------------------------------------------------------------------------------------------------------------------------------------------------------------------------------------------------------------------------------------------------------------------------------------------------------------------------------------------------------------------------------------------------------------------------------------------------------------------------------------------------------------------------------------------------------------------------------------------------------------------------------------------------------------------------------------------------------------------------------------------------------------------------------------------------------------------------------------------------------------------------------------------------------------------------------------------------------------------------------------------------------------------------------------------------------------------------------------------------------------------------------------------------------------------------------------------------------------------------------------------------------------------------------------------------------------------------------------------------------------------------------------------------------------------------------------------------------------------------------------------------------------------------------------------------------------------------------------------------------------------|----------------------------------------------------------------------------------------------------------------|--------------|
| *J-3103 | Image: constrained by the second se | 7.25 Tall<br>by 13.25<br>Wide                                                                                  | 27.50        |
| H-1341  | Simulated Wood Base                                                                                                                                                                                                                                                                                                                                                                                                                                                                                                                                                                                                                                                                                                                                                                                                                                                                                                                                                                                                                                                                                                                                                                                                                                                                                                                                                                                                                                                                                                                                                                                                                                                                                                                                                                                                                                                                                                                                                                                                                                                                                            | 9.5 Wide<br>by 15<br>Long                                                                                      | 22.50        |
| J-3499  | <b>Base for Slim Tree (Random selection from the Four Above)</b>                                                                                                                                                                                                                                                                                                                                                                                                                                                                                                                                                                                                                                                                                                                                                                                                                                                                                                                                                                                                                                                                                                                                                                                                                                                                                                                                                                                                                                                                                                                                                                                                                                                                                                                                                                                                                                                                                                                                                                                                                                               | .75 Tall by<br>3.5 Wide<br>by 4 to 6<br>Long                                                                   | 5.00<br>each |
| TM-139  | Addebetrom   Undysteremics & Molds   Wooden Base                                                                                                                                                                                                                                                                                                                                                                                                                                                                                                                                                                                                                                                                                                                                                                                                                                                                                                                                                                                                                                                                                                                                                                                                                                                                                                                                                                                                                                                                                                                                                                                                                                                                                                                                                                                                                                                                                                                                                                                                                                                               | 7 Long by<br>1.5 High                                                                                          | 12.50        |
| TM-178  | Available-from<br>Cincy's Ceramics & Molds<br>Large Wooden Base                                                                                                                                                                                                                                                                                                                                                                                                                                                                                                                                                                                                                                                                                                                                                                                                                                                                                                                                                                                                                                                                                                                                                                                                                                                                                                                                                                                                                                                                                                                                                                                                                                                                                                                                                                                                                                                                                                                                                                                                                                                | 16 Long<br>by 14<br>Wide by<br>1.5 High                                                                        | 25.00        |