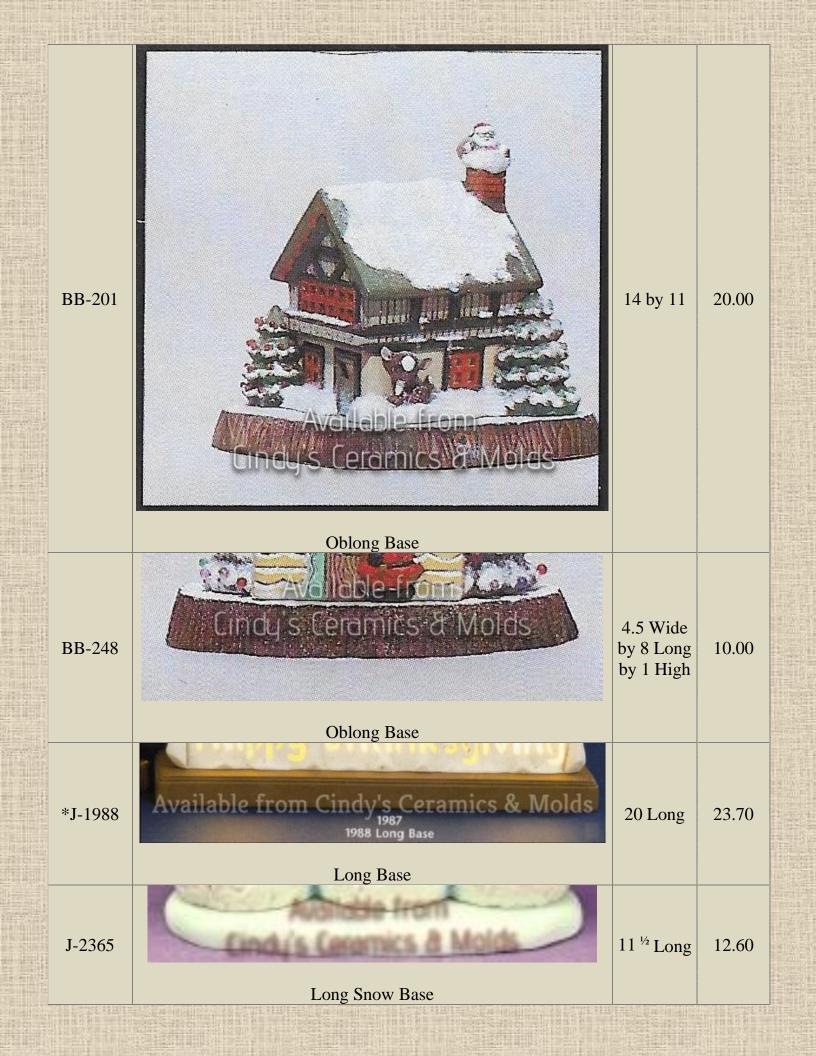

## Bases

7.50

Desert Base

1.5 High by 9 Wide 7.50 by 8 Deep

Stone Base (shown under Christmas Cactus)

JK-643

|         |                                                                                                                                                                                                                                                                                                                                                                                                                                                                                                                                                                                                                                                                                                                                                                                                                                                                                                                                                                                                                                                                                                                                                                                                                                                                                                                                                                                                                                                                                                                                                                                                                                                                                                                                                                                                                                                                                                                                                                                                                                                                                                                | All and a second se |              |
|---------|----------------------------------------------------------------------------------------------------------------------------------------------------------------------------------------------------------------------------------------------------------------------------------------------------------------------------------------------------------------------------------------------------------------------------------------------------------------------------------------------------------------------------------------------------------------------------------------------------------------------------------------------------------------------------------------------------------------------------------------------------------------------------------------------------------------------------------------------------------------------------------------------------------------------------------------------------------------------------------------------------------------------------------------------------------------------------------------------------------------------------------------------------------------------------------------------------------------------------------------------------------------------------------------------------------------------------------------------------------------------------------------------------------------------------------------------------------------------------------------------------------------------------------------------------------------------------------------------------------------------------------------------------------------------------------------------------------------------------------------------------------------------------------------------------------------------------------------------------------------------------------------------------------------------------------------------------------------------------------------------------------------------------------------------------------------------------------------------------------------|----------------------------------------------------------------------------------------------------------------|--------------|
| *J-3103 | Image: constrained by the second se | 7.25 Tall<br>by 13.25<br>Wide                                                                                  | 27.50        |
| H-1341  | Simulated Wood Base                                                                                                                                                                                                                                                                                                                                                                                                                                                                                                                                                                                                                                                                                                                                                                                                                                                                                                                                                                                                                                                                                                                                                                                                                                                                                                                                                                                                                                                                                                                                                                                                                                                                                                                                                                                                                                                                                                                                                                                                                                                                                            | 9.5 Wide<br>by 15<br>Long                                                                                      | 22.50        |
| J-3499  | <b>Base for Slim Tree (Random selection from the Four Above)</b>                                                                                                                                                                                                                                                                                                                                                                                                                                                                                                                                                                                                                                                                                                                                                                                                                                                                                                                                                                                                                                                                                                                                                                                                                                                                                                                                                                                                                                                                                                                                                                                                                                                                                                                                                                                                                                                                                                                                                                                                                                               | .75 Tall by<br>3.5 Wide<br>by 4 to 6<br>Long                                                                   | 5.00<br>each |
| TM-139  | Addebetrom   Undysteremics & Molds   Wooden Base                                                                                                                                                                                                                                                                                                                                                                                                                                                                                                                                                                                                                                                                                                                                                                                                                                                                                                                                                                                                                                                                                                                                                                                                                                                                                                                                                                                                                                                                                                                                                                                                                                                                                                                                                                                                                                                                                                                                                                                                                                                               | 7 Long by<br>1.5 High                                                                                          | 12.50        |
| TM-178  | Available-from<br>Cincy's Ceramics & Molds<br>Large Wooden Base                                                                                                                                                                                                                                                                                                                                                                                                                                                                                                                                                                                                                                                                                                                                                                                                                                                                                                                                                                                                                                                                                                                                                                                                                                                                                                                                                                                                                                                                                                                                                                                                                                                                                                                                                                                                                                                                                                                                                                                                                                                | 16 Long<br>by 14<br>Wide by<br>1.5 High                                                                        | 25.00        |