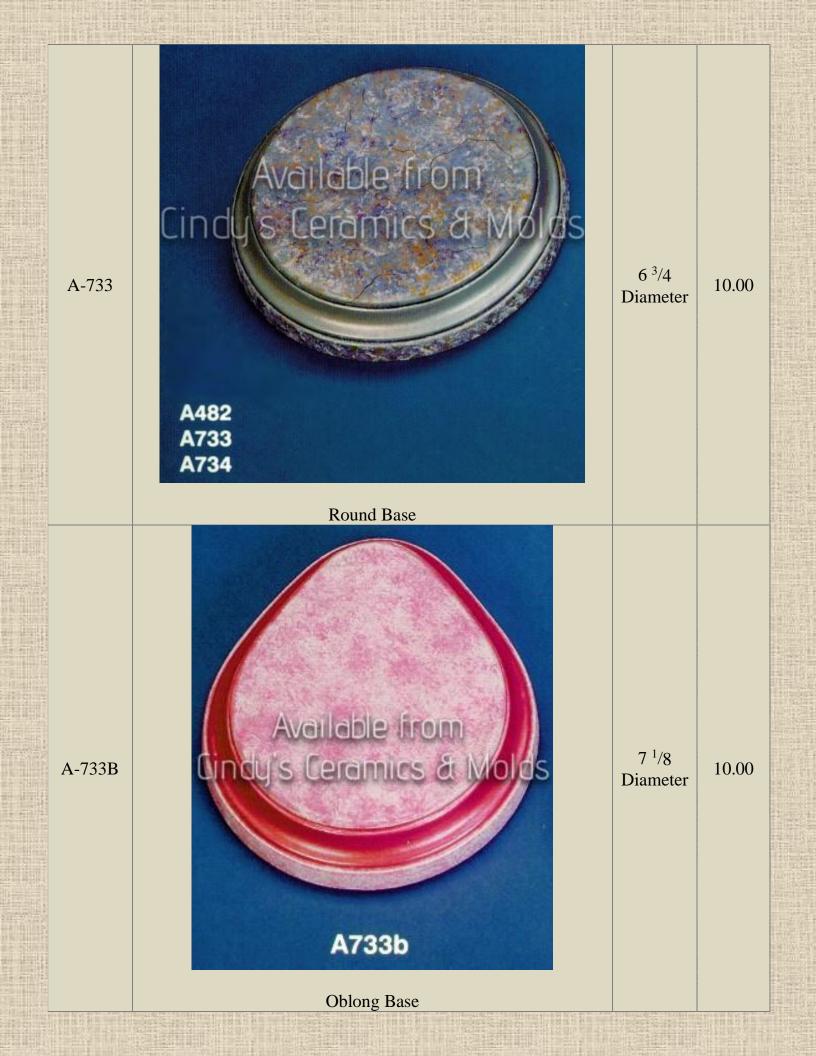

## Bases

7.50

Desert Base

1.5 High by 9 Wide 7.50 by 8 Deep

Stone Base (shown under Christmas Cactus)

JK-643

|         |                                                                                                                                                                                                                                                                                                                                                                                                                                                                                                                                                                                                                                                                                                                                                                                                                                                                                                                                                                                                                                                                                                                                                                                                                                                                                                                                                                                                                                                                                                                                                                                                                                                                                                                                                                                                                                                                                                                                                                                                                                                                                                                | All and a second se |              |
|---------|----------------------------------------------------------------------------------------------------------------------------------------------------------------------------------------------------------------------------------------------------------------------------------------------------------------------------------------------------------------------------------------------------------------------------------------------------------------------------------------------------------------------------------------------------------------------------------------------------------------------------------------------------------------------------------------------------------------------------------------------------------------------------------------------------------------------------------------------------------------------------------------------------------------------------------------------------------------------------------------------------------------------------------------------------------------------------------------------------------------------------------------------------------------------------------------------------------------------------------------------------------------------------------------------------------------------------------------------------------------------------------------------------------------------------------------------------------------------------------------------------------------------------------------------------------------------------------------------------------------------------------------------------------------------------------------------------------------------------------------------------------------------------------------------------------------------------------------------------------------------------------------------------------------------------------------------------------------------------------------------------------------------------------------------------------------------------------------------------------------|----------------------------------------------------------------------------------------------------------------|--------------|
| *J-3103 | Image: constrained by the second se | 7.25 Tall<br>by 13.25<br>Wide                                                                                  | 27.50        |
| H-1341  | Simulated Wood Base                                                                                                                                                                                                                                                                                                                                                                                                                                                                                                                                                                                                                                                                                                                                                                                                                                                                                                                                                                                                                                                                                                                                                                                                                                                                                                                                                                                                                                                                                                                                                                                                                                                                                                                                                                                                                                                                                                                                                                                                                                                                                            | 9.5 Wide<br>by 15<br>Long                                                                                      | 22.50        |
| J-3499  | <b>Base for Slim Tree (Random selection from the Four Above)</b>                                                                                                                                                                                                                                                                                                                                                                                                                                                                                                                                                                                                                                                                                                                                                                                                                                                                                                                                                                                                                                                                                                                                                                                                                                                                                                                                                                                                                                                                                                                                                                                                                                                                                                                                                                                                                                                                                                                                                                                                                                               | .75 Tall by<br>3.5 Wide<br>by 4 to 6<br>Long                                                                   | 5.00<br>each |
| TM-139  | Addebetrom   Undysteremics & Molds   Wooden Base                                                                                                                                                                                                                                                                                                                                                                                                                                                                                                                                                                                                                                                                                                                                                                                                                                                                                                                                                                                                                                                                                                                                                                                                                                                                                                                                                                                                                                                                                                                                                                                                                                                                                                                                                                                                                                                                                                                                                                                                                                                               | 7 Long by<br>1.5 High                                                                                          | 12.50        |
| TM-178  | Available-from<br>Cincy's Ceramics & Molds<br>Large Wooden Base                                                                                                                                                                                                                                                                                                                                                                                                                                                                                                                                                                                                                                                                                                                                                                                                                                                                                                                                                                                                                                                                                                                                                                                                                                                                                                                                                                                                                                                                                                                                                                                                                                                                                                                                                                                                                                                                                                                                                                                                                                                | 16 Long<br>by 14<br>Wide by<br>1.5 High                                                                        | 25.00        |