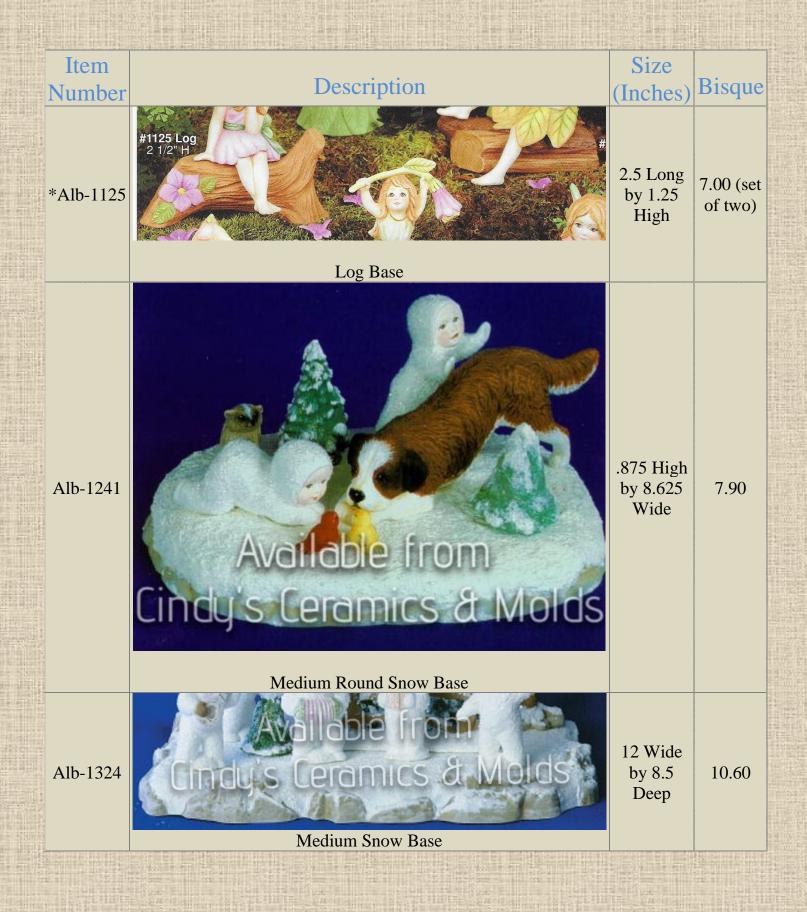

## Bases

7.50

Desert Base

1.5 High by 9 Wide 7.50 by 8 Deep

Stone Base (shown under Christmas Cactus)

JK-643

|         |                                                                                                                                                                                                                                                                                                                                                                                                                                                                                                                                                                                                                                                                                                                                                                                                                                                                                                                                                                                                                                                                                                                                                                                                                                                                                                                                                                                                                                                                                                                                                                                                                                                                                                                                                                                                                                                                                                                                                                                                                                                                                                                | All and a second se |              |
|---------|----------------------------------------------------------------------------------------------------------------------------------------------------------------------------------------------------------------------------------------------------------------------------------------------------------------------------------------------------------------------------------------------------------------------------------------------------------------------------------------------------------------------------------------------------------------------------------------------------------------------------------------------------------------------------------------------------------------------------------------------------------------------------------------------------------------------------------------------------------------------------------------------------------------------------------------------------------------------------------------------------------------------------------------------------------------------------------------------------------------------------------------------------------------------------------------------------------------------------------------------------------------------------------------------------------------------------------------------------------------------------------------------------------------------------------------------------------------------------------------------------------------------------------------------------------------------------------------------------------------------------------------------------------------------------------------------------------------------------------------------------------------------------------------------------------------------------------------------------------------------------------------------------------------------------------------------------------------------------------------------------------------------------------------------------------------------------------------------------------------|----------------------------------------------------------------------------------------------------------------|--------------|
| *J-3103 | Image: constrained by the second se | 7.25 Tall<br>by 13.25<br>Wide                                                                                  | 27.50        |
| H-1341  | Simulated Wood Base                                                                                                                                                                                                                                                                                                                                                                                                                                                                                                                                                                                                                                                                                                                                                                                                                                                                                                                                                                                                                                                                                                                                                                                                                                                                                                                                                                                                                                                                                                                                                                                                                                                                                                                                                                                                                                                                                                                                                                                                                                                                                            | 9.5 Wide<br>by 15<br>Long                                                                                      | 22.50        |
| J-3499  | <b>Base for Slim Tree (Random selection from the Four Above)</b>                                                                                                                                                                                                                                                                                                                                                                                                                                                                                                                                                                                                                                                                                                                                                                                                                                                                                                                                                                                                                                                                                                                                                                                                                                                                                                                                                                                                                                                                                                                                                                                                                                                                                                                                                                                                                                                                                                                                                                                                                                               | .75 Tall by<br>3.5 Wide<br>by 4 to 6<br>Long                                                                   | 5.00<br>each |
| TM-139  | Addebetrom   Undysteremics & Molds   Wooden Base                                                                                                                                                                                                                                                                                                                                                                                                                                                                                                                                                                                                                                                                                                                                                                                                                                                                                                                                                                                                                                                                                                                                                                                                                                                                                                                                                                                                                                                                                                                                                                                                                                                                                                                                                                                                                                                                                                                                                                                                                                                               | 7 Long by<br>1.5 High                                                                                          | 12.50        |
| TM-178  | Available-from<br>Cincy's Ceramics & Molds<br>Large Wooden Base                                                                                                                                                                                                                                                                                                                                                                                                                                                                                                                                                                                                                                                                                                                                                                                                                                                                                                                                                                                                                                                                                                                                                                                                                                                                                                                                                                                                                                                                                                                                                                                                                                                                                                                                                                                                                                                                                                                                                                                                                                                | 16 Long<br>by 14<br>Wide by<br>1.5 High                                                                        | 25.00        |