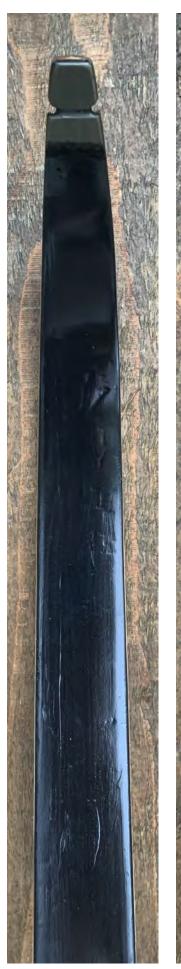

TOTAL COST: \$173.00

DESCRIPTION: Great looking and performing recurve. Marblewood riser. Bow has no delamination; no cracks; limbs are straight. Beveled arrow shelf. Overlays and tips are in great condition. 2 professionally filled screw holes on the side of the riser (see pic). No chips, dings or cracks. No stress lines or crazing. A few minor scratches and nicks here and there. The limbs are in good condition except for the upper back limb (see pics on page 4 & 5). It has a number of surface "scrapes", none of which are threat to the integrity of the limb. Decal is in excellent condition.