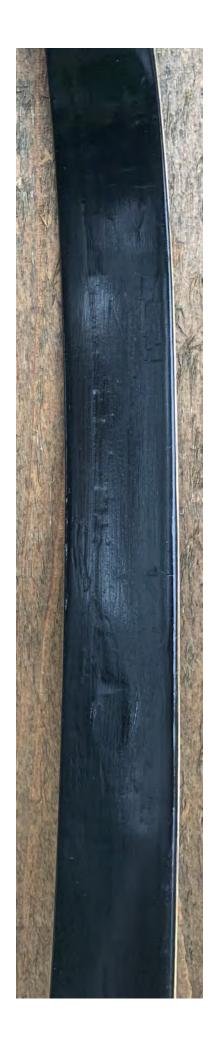

TOTAL COST: \$173.00

DESCRIPTION: Great looking and performing recurve. Marblewood riser. Bow has no delamination; no cracks; limbs are straight. Beveled arrow shelf. Overlays and tips are in great condition. 2 professionally filled screw holes on the side of the riser (see pic). No chips, dings or cracks. No stress lines or crazing. A few minor scratches and nicks here and there. The limbs are in good condition except for the upper back limb (see pics on page 4 & 5). It has a number of surface "scrapes", none of which are threat to the integrity of the limb. Decal is in excellent condition.