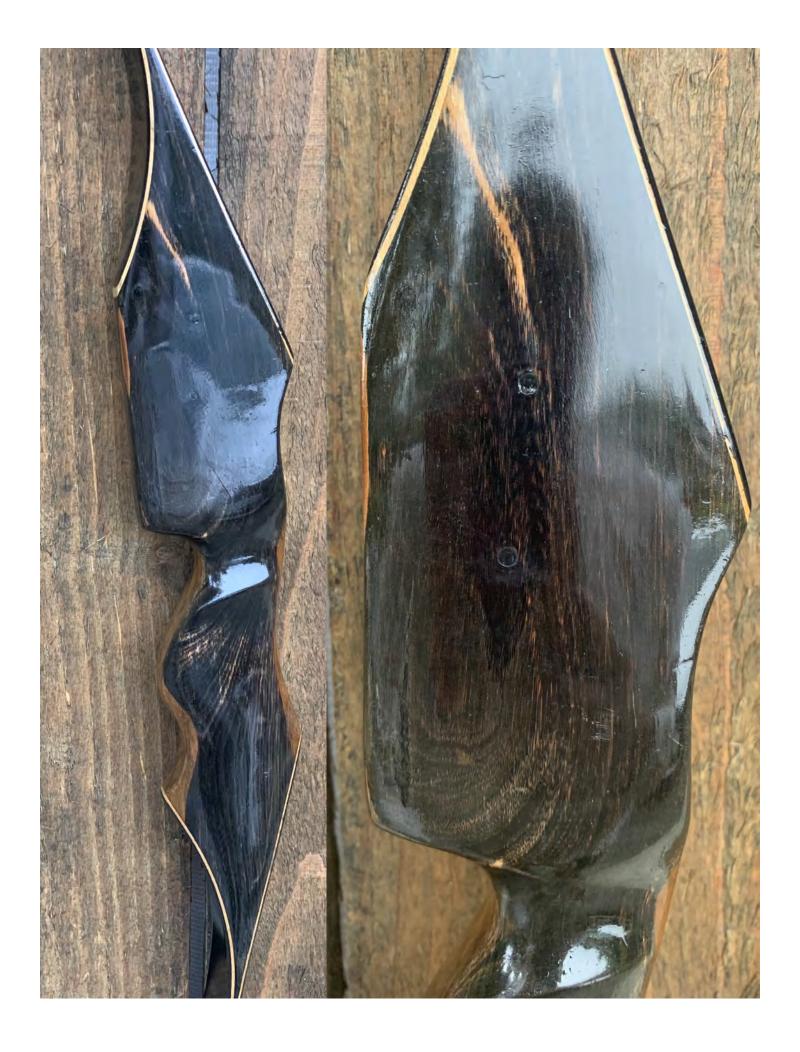

TOTAL COST: \$173.00

DESCRIPTION: Great looking and performing recurve. Marblewood riser. Bow has no delamination; no cracks; limbs are straight. Beveled arrow shelf. Overlays and tips are in great condition. 2 professionally filled screw holes on the side of the riser (see pic). No chips, dings or cracks. No stress lines or crazing. A few minor scratches and nicks here and there. The limbs are in good condition except for the upper back limb (see pics on page 4 & 5). It has a number of surface "scrapes", none of which are threat to the integrity of the limb. Decal is in excellent condition.