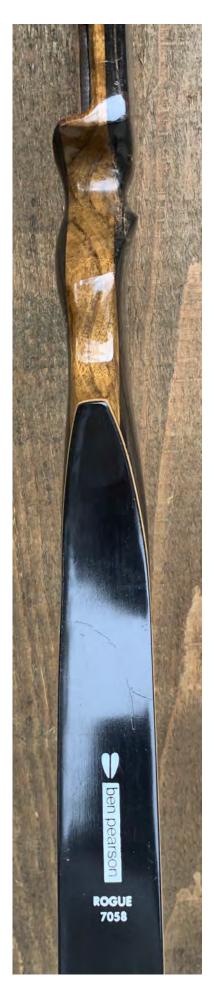

YEAR: 1975

MAKE: Ben Pearson

MODEL: Rogue

HAND: Right

DRAW WEIGHT: 45#

AMO LENGTH: 58"

PRICE: \$139.00

SHIPPING & HANDLING: \$34.00

TOTAL COST: \$173.00

DESCRIPTION: Great looking and performing recurve. Marblewood riser. Bow has no delamination; no cracks; limbs are straight. Beveled arrow shelf. Overlays and tips are in great condition. 2 professionally filled screw holes on the side of the riser (see pic). No chips, dings or cracks. No stress lines or crazing. A few minor scratches and nicks here and there. The limbs are in good condition except for the upper back limb (see pics on page 4 & 5). It has a number of surface "scrapes", none of which are threat to the integrity of the limb. Decal is in excellent condition.