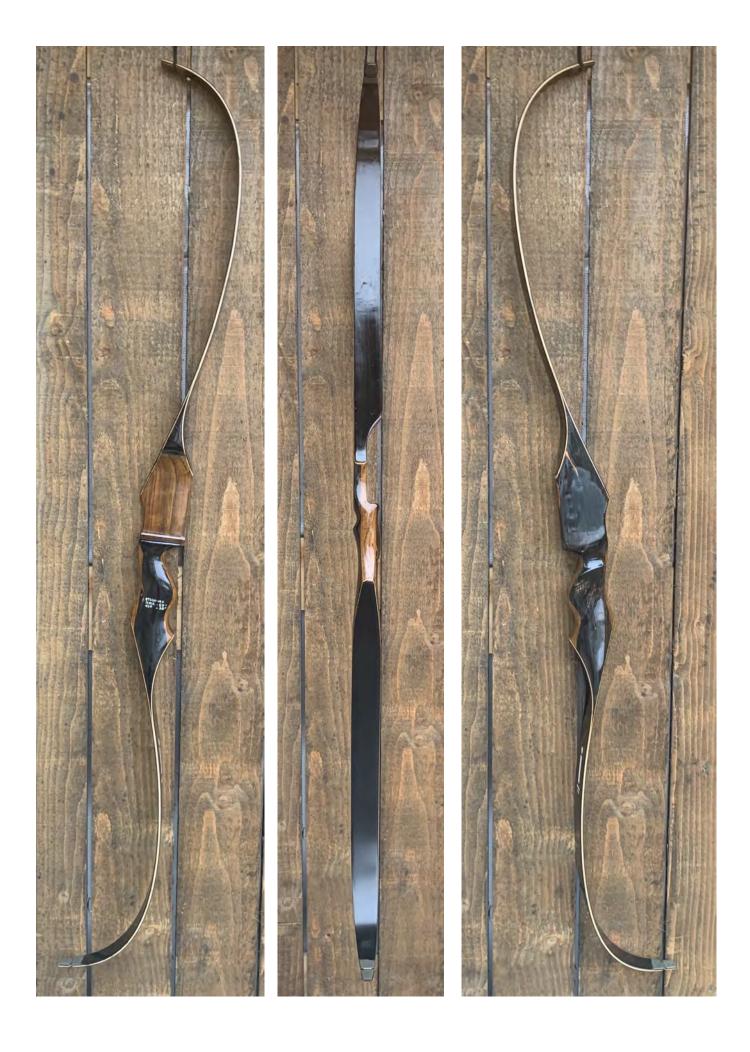

TOTAL COST: \$173.00

DESCRIPTION: Great looking and performing recurve. Marblewood riser. Bow has no delamination; no cracks; limbs are straight. Beveled arrow shelf. Overlays and tips are in great condition. 2 professionally filled screw holes on the side of the riser (see pic). No chips, dings or cracks. No stress lines or crazing. A few minor scratches and nicks here and there. The limbs are in good condition except for the upper back limb (see pics on page 4 & 5). It has a number of surface "scrapes", none of which are threat to the integrity of the limb. Decal is in excellent condition.