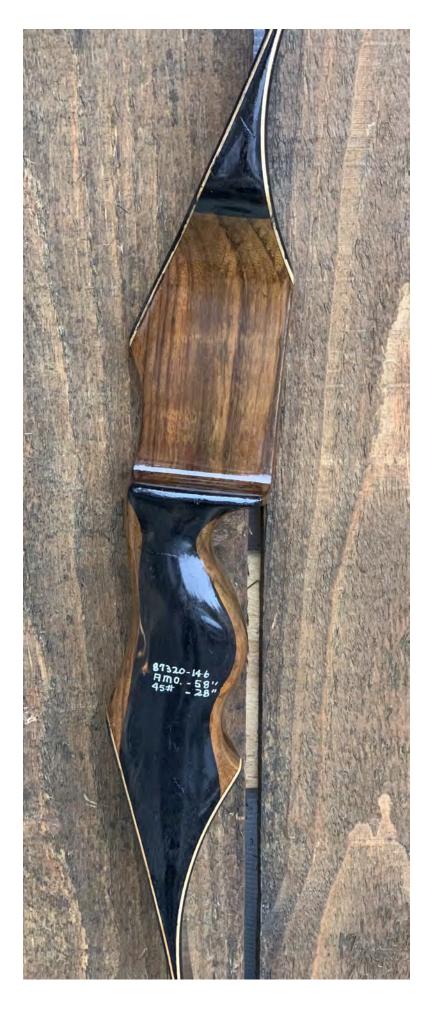

YEAR: 1975

MAKE: Ben Pearson

MODEL: Rogue

HAND: Right

DRAW WEIGHT: 45#

AMO LENGTH: 58"

PRICE: \$139.00

SHIPPING & HANDLING: \$34.00

TOTAL COST: \$173.00

DESCRIPTION: Great looking and performing recurve. Marblewood riser. Bow has no delamination; no cracks; limbs are straight. Beveled arrow shelf. Overlays and tips are in great condition. 2 professionally filled screw holes on the side of the riser (see pic). No chips, dings or cracks. No stress lines or crazing. A few minor scratches and nicks here and there. The limbs are in good condition except for the upper back limb (see pics on page 4 & 5). It has a number of surface "scrapes", none of which are threat to the integrity of the limb. Decal is in excellent condition.