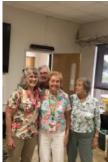

## **JUNE 23RD PHLOCKING**

The last Phlocking before our customary July break was attended by 39 LakeSharks and friends who donated an outstanding 640 pounds of items for Peace River Women's Shelter. Great job, thanks everyone!

Dave Signs and Beth Travers were at their best as they performed our favorites ranging from trop Rock, to good old rock and roll, with a little country thrown in. That's why we love these folks. We will see them again in October-November at Meeting of the Minds, or Trop Rock'n Duval or both. By the way, Dave Signs introduced us to the Docksidelive365 streaming platform. Check out the link on page 3.

The winners were: Marilyn Cliff \$123 in the 50/50 drawing; Sam Stegal - \$20 Caddy Shack gift certificate and Erv Cliff - a set of shark and flamingo necklaces.