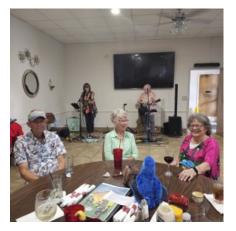

## **JUNE 23RD PHLOCKING**

The last Phlocking before our customary July break was attended by 39 LakeSharks and friends who donated an outstanding 640 pounds of items for Peace River Women's Shelter. Great job, thanks everyone!

Dave Signs and Beth Travers were at their best as they performed our favorites ranging from trop Rock, to good old rock and roll, with a little country thrown in. That's why we love these folks. We will see them again in October-November at Meeting of the Minds, or Trop Rock'n Duval or both. By the way, Dave Signs introduced us to the Docksidelive365 streaming platform. Check out the link on page 3.

The winners were: Marilyn Cliff \$123 in the 50/50 drawing; Sam Stegal - \$20 Caddy Shack gift certificate and Erv Cliff - a set of shark and flamingo necklaces.