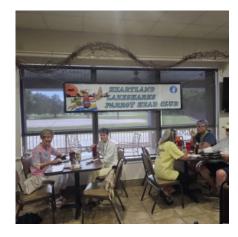

## **JUNE 23RD PHLOCKING**

The last Phlocking before our customary July break was attended by 39 LakeSharks and friends who donated an outstanding 640 pounds of items for Peace River Women's Shelter. Great job, thanks everyone!

Dave Signs and Beth Travers were at their best as they performed our favorites ranging from trop Rock, to good old rock and roll, with a little country thrown in. That's why we love these folks. We will see them again in October-November at Meeting of the Minds, or Trop Rock'n Duval or both. By the way, Dave Signs introduced us to the Docksidelive365 streaming platform. Check out the link on page 3.

The winners were: Marilyn Cliff \$123 in the 50/50 drawing; Sam Stegal - \$20 Caddy Shack gift certificate and Erv Cliff - a set of shark and flamingo necklaces.