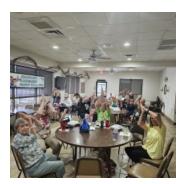

## **JUNE 23RD PHLOCKING**

The last Phlocking before our customary July break was attended by 39 LakeSharks and friends who donated an outstanding 640 pounds of items for Peace River Women's Shelter. Great job, thanks everyone!