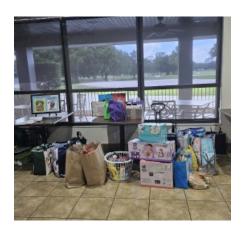

## **JUNE 23RD PHLOCKING**

The last Phlocking before our customary July break was attended by 39 LakeSharks and friends who donated an outstanding 640 pounds of items for Peace River Women's Shelter. Great job, thanks everyone!

Collected 640 pounds of items for the Women's Shelter.

#### PEACE RIVER WOMEN'S SHELTER

Need: Toiletries such as hair products, oral hygiene products, deodorant etc. Clothing, shoes, socks and underwear, diapers, games, books. Special need for laundry detergent& pet food.