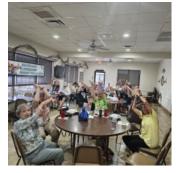

## **JUNE 23RD PHLOCKING**

The last Phlocking before our customary July break was attended by 39 LakeSharks and friends who donated an outstanding 640 pounds of items for Peace River Women's Shelter. Great job, thanks everyone!

Dave Signs and Beth Travers were at their best as they performed our favorites ranging from trop Rock, to good old rock and roll, with a little country thrown in. That's why we love these folks. We will see them again in October-November at Meeting of the Minds, or Trop Rock'n Duval or both. By the way, Dave Signs introduced us to the Docksidelive365 streaming platform. Check out the link on page 3.

The winners were: Marilyn Cliff \$123 in the 50/50 drawing; Sam Stegal - \$20 Caddy Shack gift certificate and Erv Cliff - a set of shark and flamingo necklaces.