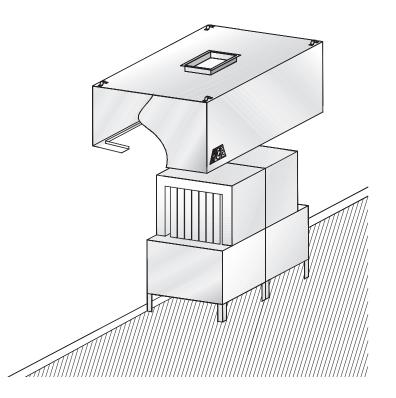

## Model **HAI-L**

**Vapor hood** 

## **Description:**

HCE wall-type or central exhaust hood without filters. Model HAI-L.

## Installation:

Suspension (recommended height)

The hood should be installed 6' 6" (1,981 mm) from the floor. Hanging brackets are welded at all four corners.

## **Enclosure panels (optional):**

The space between the top of the hood and the ceiling may be closed with stainless steel panels in the same finish as the hood.