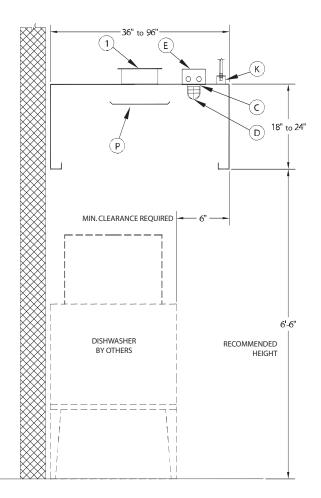

## Installation:

Suspension (recommended height)

The hood should be installed 6' 6" (1,981 mm) from the floor. Hanging brackets are welded at all four corners.

## **Electrical:**

Junction box and pre-wiring for lighting system may be factory installed if required.

Model **HAI-L** 

Vapor hood

| Optional accessories: (see section "K" for details) |                                                                                              |
|-----------------------------------------------------|----------------------------------------------------------------------------------------------|
| 1                                                   | Exhaust collar (3" high)                                                                     |
| Α                                                   | cULus-listed exhaust collar with fire damper                                                 |
| В                                                   | cULus-listed exhaust collar with balancing damper                                            |
| С                                                   | Incandescent lights (Quantity recommended: (1) light per 5 linear feet of hood)              |
| D                                                   | Wire guard for incandescent lights                                                           |
| Е                                                   | 36" or 48" fluorescent lights<br>(Quantity recommended: (1) light per 8 linear feet of hood) |
| F                                                   | Junction box and pre-wiring for lighting                                                     |
| Н                                                   | Enclosure panels, stainless steel with #4 finish, between hood and ceiling                   |
| T                                                   | PAC-02 programmable control panel                                                            |
| J                                                   | End skirts should be used to maximize hood performance                                       |
| Ρ                                                   | Velocity plate                                                                               |