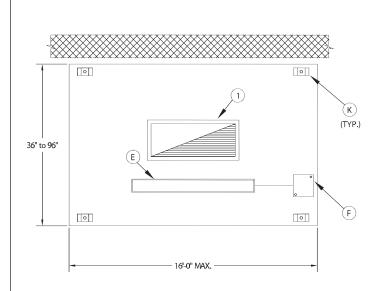

## **Specifications:**

- Constructed of sturdy 18-gauge (1.2 mm) stainless steel
- Up to 16' 0" (4,877 mm) in length
- Easy installation
- Many options available (see reverse)
- Quick delivery

## Installation:

Suspension (recommended height)

The hood should be installed 6' 6" (1,981 mm) from the floor. Hanging brackets are welded at all four corners.

## **Electrical:**

Junction box and pre-wiring for lighting system may be factory installed if required.

Model **HAI-L** 

Vapor hood

| Optional accessories: (see section "K" for details) |                                                                                              |
|-----------------------------------------------------|----------------------------------------------------------------------------------------------|
| 1                                                   | Exhaust collar (3" high)                                                                     |
| Α                                                   | cULus-listed exhaust collar with fire damper                                                 |
| В                                                   | cULus-listed exhaust collar with balancing damper                                            |
| С                                                   | Incandescent lights (Quantity recommended: (1) light per 5 linear feet of hood)              |
| D                                                   | Wire guard for incandescent lights                                                           |
| Е                                                   | 36" or 48" fluorescent lights<br>(Quantity recommended: (1) light per 8 linear feet of hood) |
| F                                                   | Junction box and pre-wiring for lighting                                                     |
| Н                                                   | Enclosure panels, stainless steel with #4 finish, between hood and ceiling                   |
| T                                                   | PAC-02 programmable control panel                                                            |
| J                                                   | End skirts should be used to maximize hood performance                                       |
| Ρ                                                   | Velocity plate                                                                               |