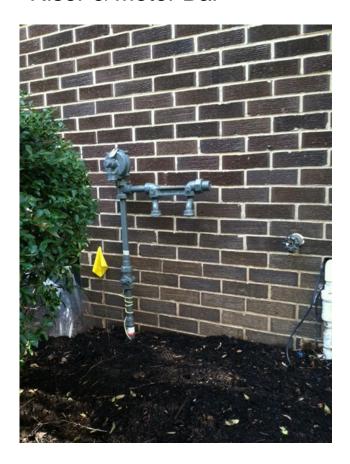

## **Gas Equipment at Customer's Premise**

Riser & Meter Bar

Tied in meter bar with meter