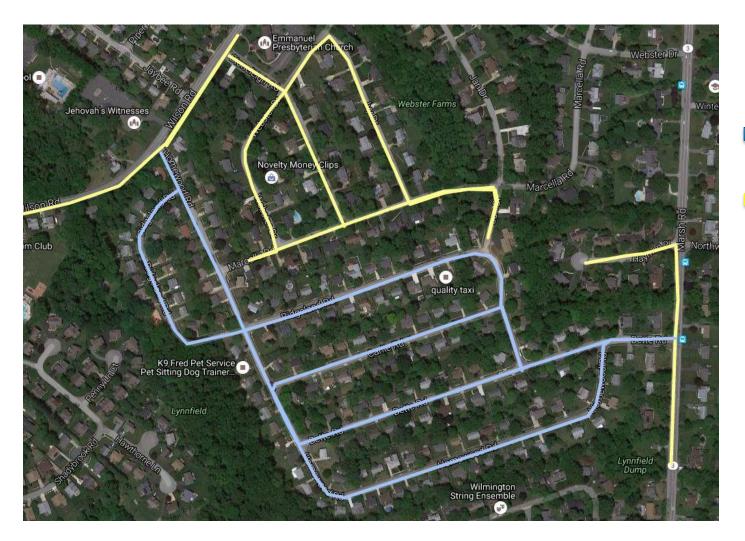

grilling, air/water heating, drying, etc.

## **Direct Marketing:**

- Delmarva Power is now proactively seeking fuel conversions
- Visit delmarva.com/myswitchtogas, email <u>myswitchtogas@delmarva.com</u>, or call 302.429.3117



## The Lynnfield Experience

- There are 165 individual homes without access to a gas main for future service.
- Gas main footage: 8,780 total feet
- Possible construction in 2018 or 2019
- We would require approximately 60 households in Lynnfield to commit to the project via a gas service application (knowing that you must submit a \$200 security deposit late next year).
- There is significant interest among unserved subdivisions, which is why there is a deadline for receiving the necessary applications and security deposits.



## Lynnfield—Our Gas Main Feed





**Future** 

Existing

Main

Main

## **Why Switch to Natural Gas?**



## Why Switch to Gas?

We are committed to the safety and reliability of our natural gas delivery system. Natural Gas is:

- Economical: more affordable than other heating sources
- Reliable: delivered safely to your home and no need to refill fuel storage tanks
- Domestic: a highly-efficient, domestic fuel
- Cleaner: the cleanest burning fossil fuel
- Versatile: use it for heating, cooking, grilling, water heating and drying clothes. Take advantage of its affordability throughout your home

Some furnaces can be retrofit for natural gas, saving on installation costs. Ask your HVAC contractor for more information.



## What's my estimated long-term savings vs. my upfront costs?

- Neighbor Sally Jones decides to sw