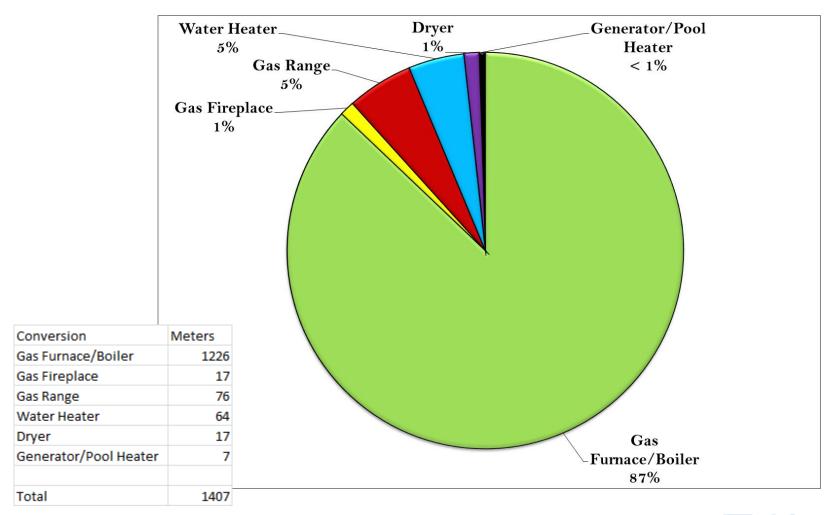

### How data was received?

- Data is compiled from surveys mailed out in 2014, 2015 and 2016
- 1303 surveys mailed out, and 373 responses received for a 28.62% return rate