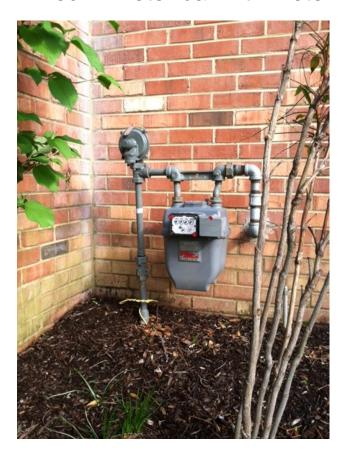

## **Gas Equipment at Customer's Premise**

Riser & Meter Bar

Tied in meter bar with meter