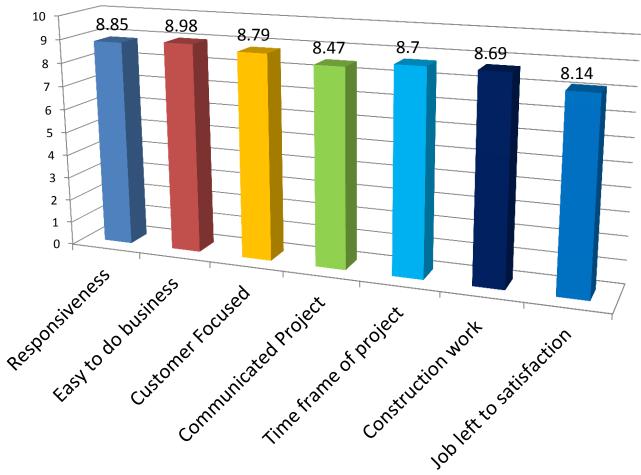

## Overall Customer Fuel Conversion Satisfaction Score

HOW SATISFIED ARE YOU WITH YOUR CONVERSION TO NATURAL GAS?

## **Sub-driver Scores for Customer Satisfaction**