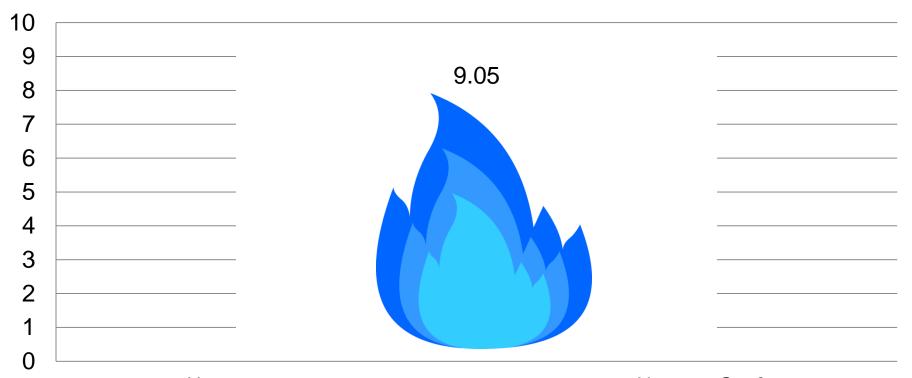

## Overall Customer Fuel Conversion Satisfaction Score

HOW SATISFIED ARE YOU WITH YOUR CONVERSION TO NATURAL GAS?

### How data was received?

- Data is compiled from surveys mailed out in 2014, 2015 and 2016
- 1303 surveys mailed out, and 373 responses received for a 28.62% return rate