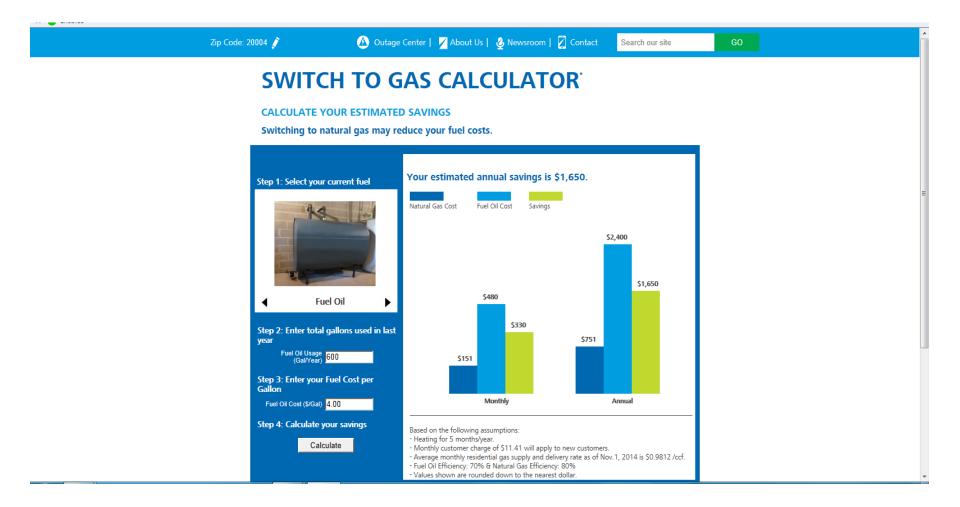

## Investment payback period

- Ms. Jones could have saved \$780.00 on her heating bill if she had natural gas.
- Based on the \$5,000-\$8,000 installation estimate, she could expect to get her investment back in seven to ten years.
- This estimate varies based on new heating equipment system.
- Heat Pump/Electric backup is a more complicated calculation.
- Electric heat widely considered one of the least efficient heat sources.
- Calculate your savings at delmarva.com with the Switch to Gas Calculator.

## Calculate Your Fuel Savings at Delmarva.com