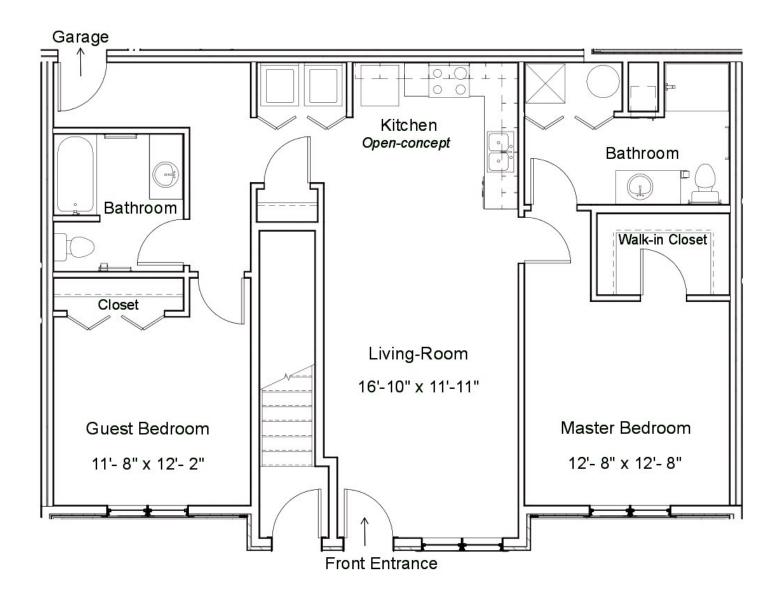

**Two Bedroom / Two Bathroom with Attached Garage** 

1,218 Square Feet

\$1,784

Unit No.: A&B 102, 106

B3 Floor Plan