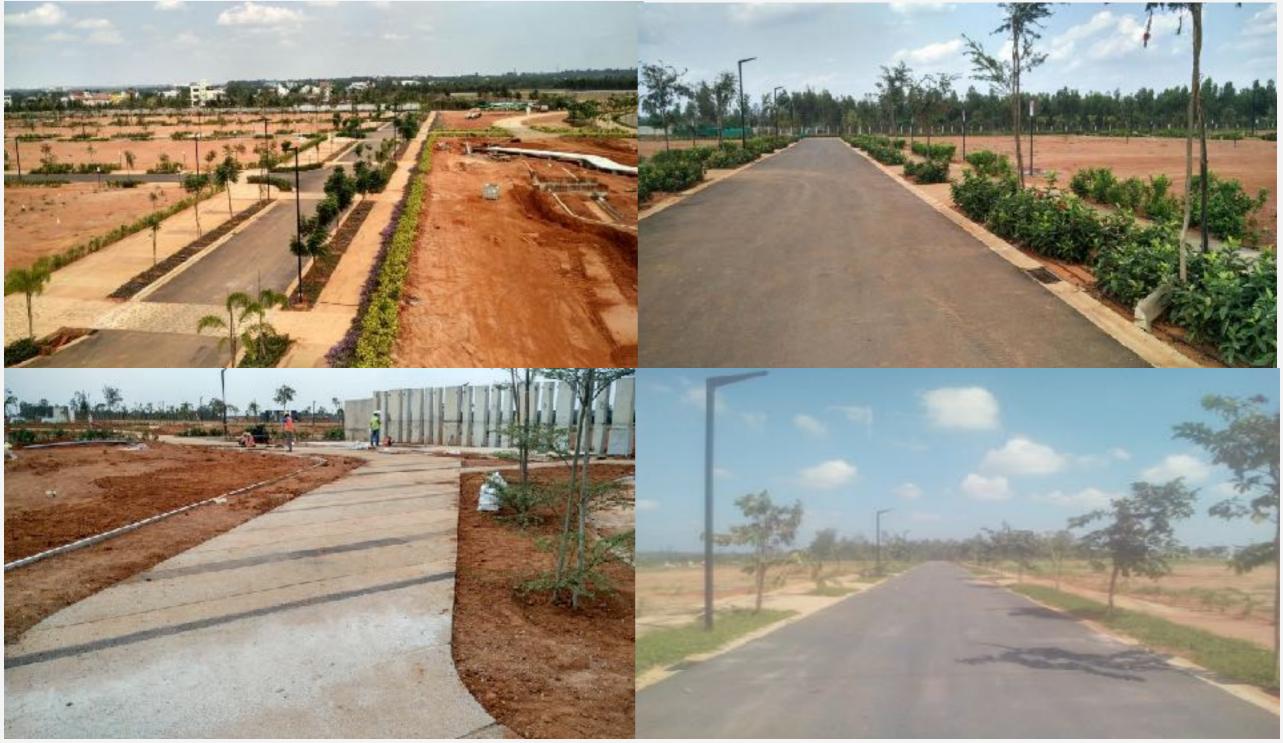

# GENERAL CONTRACTING

External Development

TJN provides following external development services for township projects. Following services are provided by TJN as part of external development

- Roads & Footpaths
  - Asphalt Roads
  - Concrete Roads
- Parking development
- Trenches & Storm water drains
- Electrical & Plumbing piping
- Underground Utilities
- Water tanks
- Landscaping
- Security Cabins & Entry Arches
- Hardscaping
- Children Play Area
- Club-house
- Compound Walls and Gates

#### Completed Projects by TJN in last 3 years in External Development

| Client Name           | Project Name     | Value in lacs |
|-----------------------|------------------|---------------|
| Embassy               | Boulevard        | I 400         |
| Harayana -Goyal Group | Galaxy - Nirvana | 2800          |
| Westbury              | Westbury         | 800           |
| Embassy               | Springs          | 6000          |
| Biocon                | Biocon-Villas    | 550           |
| Syntel                | Syntel Pune      | 550           |

## EXTERNAL DEVELOPMENT PROJECT GALLERY