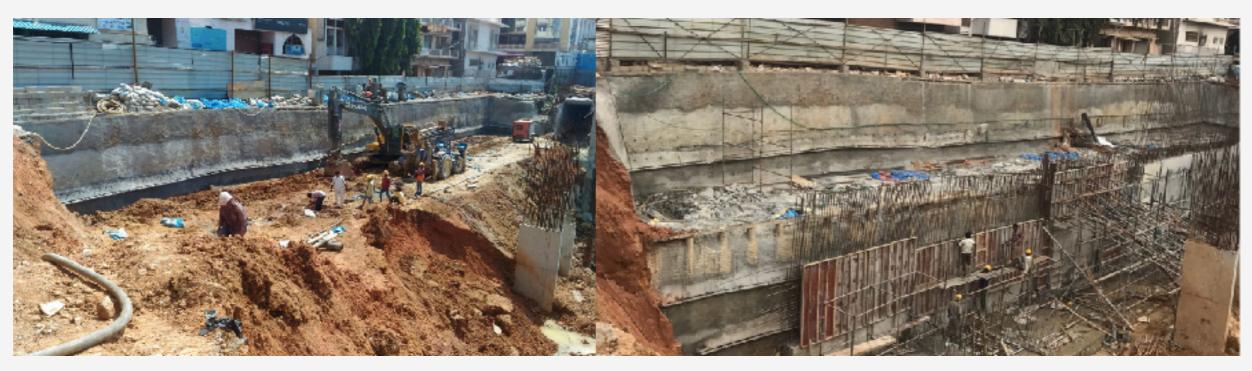

es
- Landscaping & Hardscaping (Done by external associate)

Advantages

- TJN tries to optimise the design to reduce the overall cost of the external development
- Based on the actual ground conditions TJN is able to review and amend the design with minimum hassle
- Based on the practical difficulties handled over multiple projects TJN is able to provide most viable solutions.



## DESIGN TO BUILT SOLUTIONS Development of Gated Communities (Plotted)



## Completed Project Orchid Nirvana, Embassy Springs.



**Restoration Projects** 

- Under Specialised Projects category, TJN mainly undertakes major restoration projects for clients where existing shoring design has failed due to unforeseen conditions.
- Recently completed projects under this are
  - Prestige Deja Vu
  - Mythri Housing



Mythri Housing - Restoration project gallery



Complete Basement Solutions

This is new offering by TJN. In this TJN will collaborate with client at design stage to prepare a comprehensive basement execution plan. In this TJN will undertake following activities

- Design of the shoring scheme (If required)
- Excavation and shoring of the basement to the desired level
- Construction of retaining structure and substructure right up to the original ground level.
- Advantages of this Offering
  - Less interactions with multiple agencies upto the substructure level.
  - If the superstructure is designed as pre-cast structure then manufacturing of the superstructure members can go in parallel reducing the overall construction period.



#### For Ground Engineering Projects

| Equipment Name