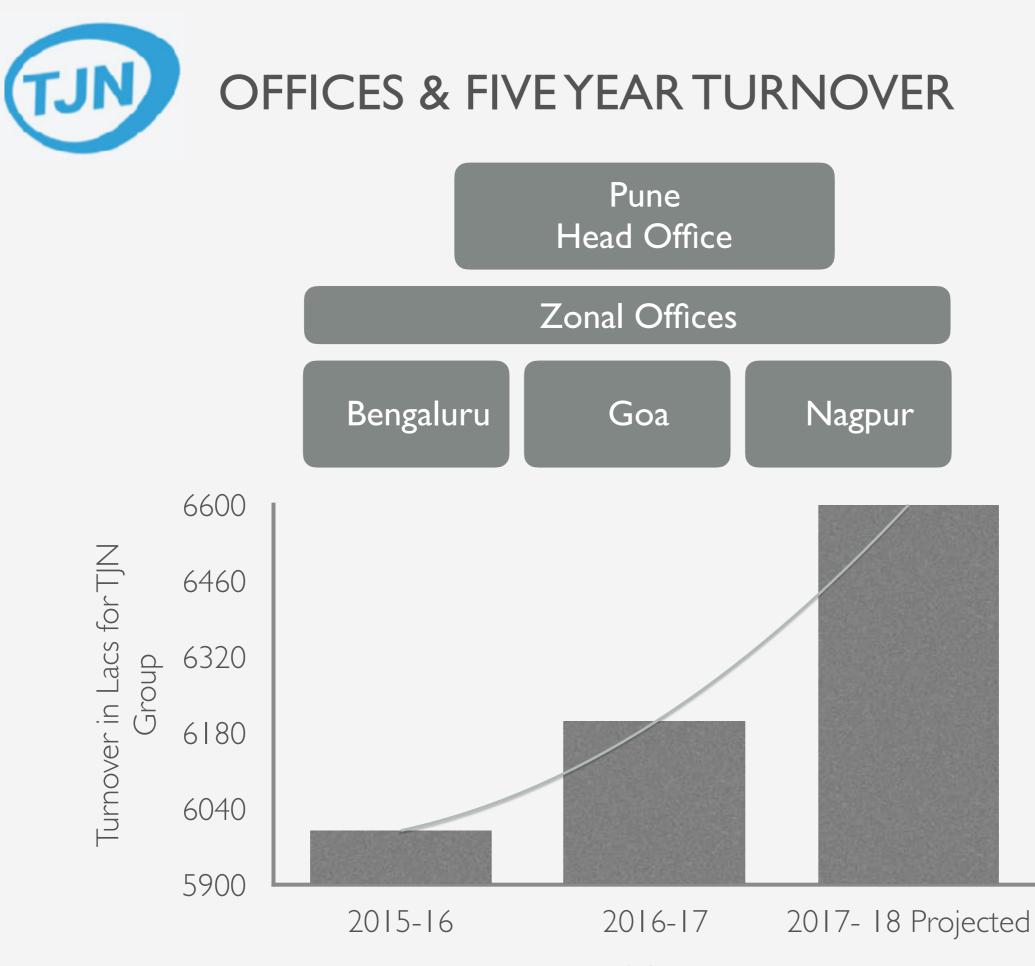

# Welcome to TJNCPL





TJN was established in the year 1989 by Mr. S.K. Naik a technocrat in Pune starting with meagre orders of aggregates supply. TJN has come a long way.

TJN is a privately owned, engineering enterprise with world class capabilities spanning the entire value chain. We operate an integrated business model comprising the full range of engineering, construction and ground engineering services delivering single-source solutions for some of the prestigious pubic and private organisations.



Year of Operation



- General Contracting
- Design to Built solutions
- Specialised Contracting



TJN has been in engaged in general contracting activity since its inception. Initially TJN was involved only in mass excavation activities but over a last few years TJN has added new execution capabilities and currently undertakes contracting in

- Ground Engineering
- External Development
- Shell & Core Construction



TJN provides following Ground engineering services for projects.

- Mass Excavation
- Specialised Rock Excavation
- Shoring & Specialised Dewatering
  - Anchoring by
  - Driven Nails
  - Grouted Nails
  - Strutting
  - Pilling
    - Micro-Pile
    - Secant- Pile
  - Shotcreting
  - Specialised Dewatering
  - Soil-Diaphragm Wall

All methods displayed in subsequent slides

G