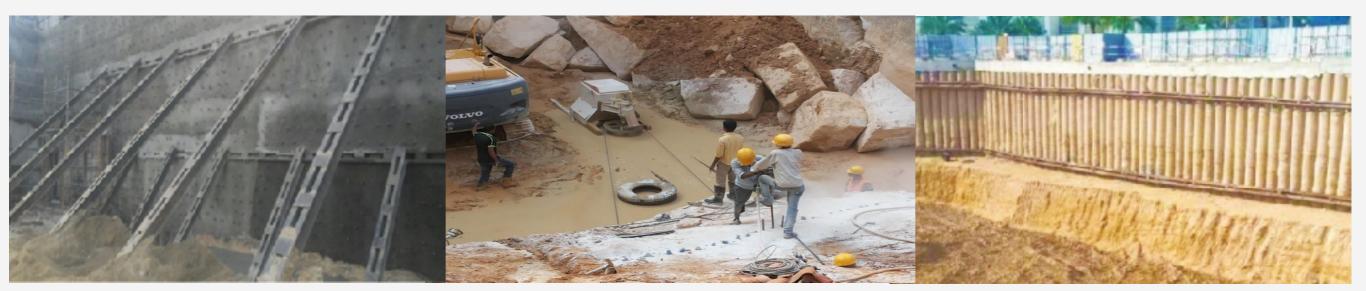

- Ground Engineering
- External Development
- Shell & Core Construction

TJN provides following Ground engineering services for projects.

- Mass Excavation
- Specialised Rock Excavation
- Shoring & Specialised Dewatering
  - Anchoring by
  - Driven Nails
  - Grouted Nails
  - Strutting
  - Pilling
    - Micro-Pile
    - Secant- Pile
  - Shotcreting
  - Specialised Dewatering
  - Soil-Diaphragm Wall

All methods displayed in subsequent slides

GENERAL CONTRACTING

Completed Projects by TJN in last 3 years in Ground Engineering

| Client Name    | Project Name      | Value in lacs |
|----------------|-------------------|---------------|
| AtOne          | AtOne             | 415           |
| Prestige       | Kenilworth        | 450           |
| Prestige       | NorthPoint        | 650           |
| Prestige       | Deja Vu           | 240           |
| Vaishnavi      | Signature         | 440           |
| Vaishnavi      | Meridian          | 150           |
| Mahindra       | Windchimes        | 580           |
| Peninsula Land | Peninsula Heights | 560           |
| ITC            | ITC Narmada       | 418           |
| L& W           | Qualcomm          | 320           |
| Sobha          | Indraprashta      | 600           |
| Sobha          | Global Mall       | 620           |