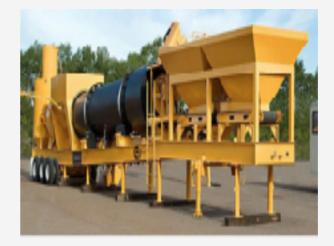

## **Batching Plants**

- 30 CPH 3 no's
- 18 CPH 2 no's

Mobile Hotmix Plants • 20 TPH - 1 no's