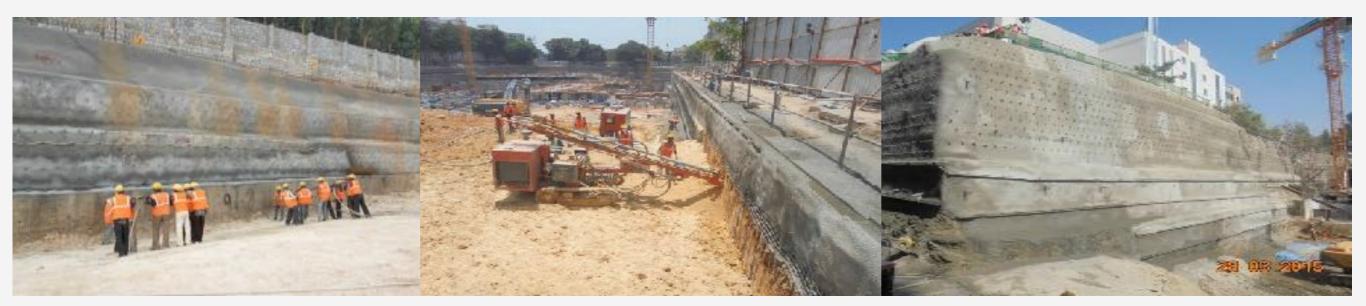

- Ground Engineering
- External Development
- Shell & Core Construction

TJN provides following Ground engineering services for projects.

- Mass Excavation
- Specialised Rock Excavation
- Shoring & Specialised Dewatering
  - Anchoring by
  - Driven Nails
  - Grouted Nails
  - Strutting
  - Pilling
    - Micro-Pile
    - Secant- Pile
  - Shotcreting
  - Specialised Dewatering
  - Soil-Diaphragm Wall

- Complex Ground Engineering Projects
- Development of Gated Communities (Plotted)

For Complex Ground Engineering Projects based on the soil investigation report and site survey, TJN offers to develop a comprehensive shoring and excavation solution.

Scope Includes

- Design of Shoring Scheme
- Evaluation of the existing shoring scheme by client for optimisation
- Execution of the shoring scheme as per the approved scheme

#### Advantages

- Based on the experience gained by handling multiple shoring schemes and restoration projects, TJN tries to optimise the Shoring design to reduce the overall cost of the excavation and provide a most viable solution from execution point of view.
- Based on the actual ground conditions, if there are unforeseen conditions, TJN is able to review and amend the design with minimum hassle