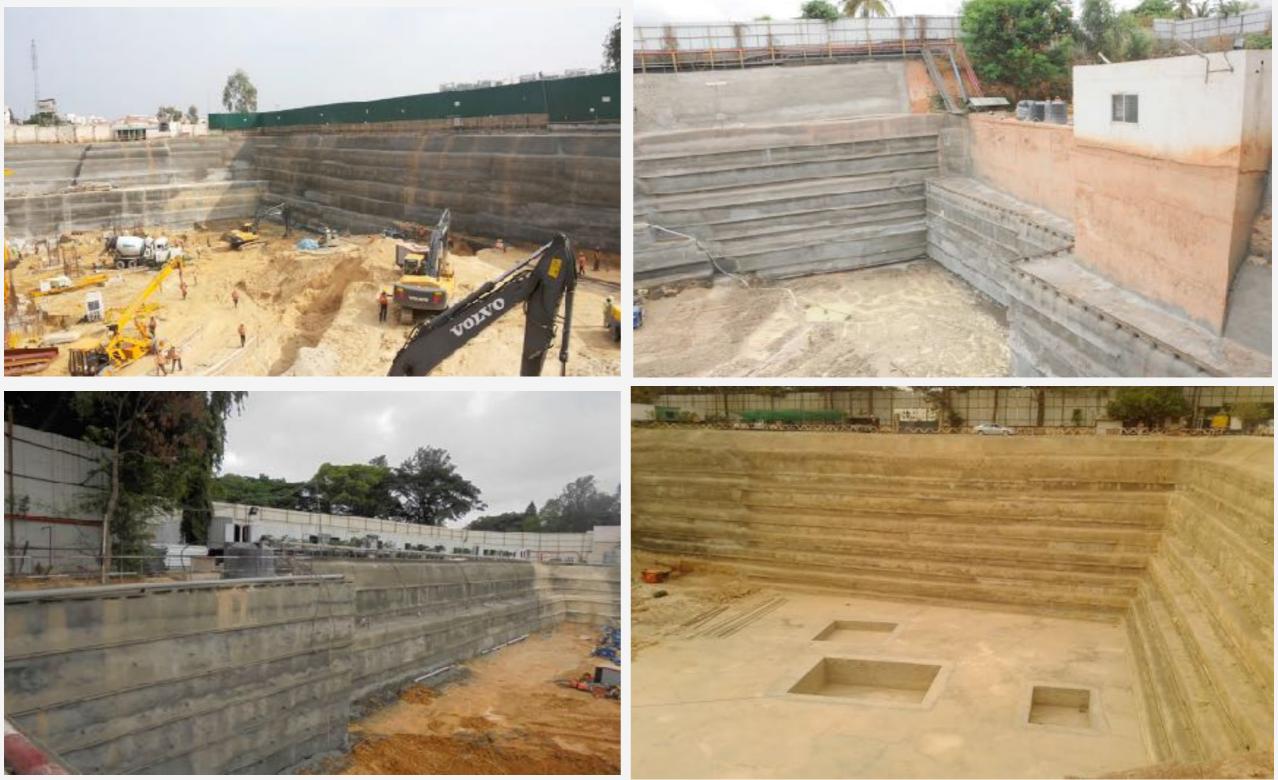

- Ground Engineering
- External Development
- Shell & Core Construction

TJN provides following Ground engineering services for projects.

- Mass Excavation
- Specialised Rock Excavation
- Shoring & Specialised Dewatering
  - Anchoring by
  - Driven Nails
  - Grouted Nails
  - Strutting
  - Pilling
    - Micro-Pile
    - Secant- Pile
  - Shotcreting
  - Specialised Dewatering
  - Soil-Diaphragm Wall

All methods displayed in subsequent slides

GENERAL CONTRACTING

Completed Projects by TJN in last 3 years in Ground Engineering

| Client Name    | Project Name      | Value in lacs |
|----------------|-------------------|---------------|
| AtOne          | AtOne             | 415           |
| Prestige       | Kenilworth        | 450           |
| Prestige       | NorthPoint        | 650           |
| Prestige       | Deja Vu           | 240           |
| Vaishnavi      | Signature         | 440           |
| Vaishnavi      | Meridian          | 150           |
| Mahindra       | Windchimes        | 580           |
| Peninsula Land | Peninsula Heights | 560           |
| ITC            | ITC Narmada       | 418           |
| L& W           | Qualcomm          | 320           |
| Sobha          | Indraprashta      | 600           |
| Sobha          | Global Mall       | 620           |