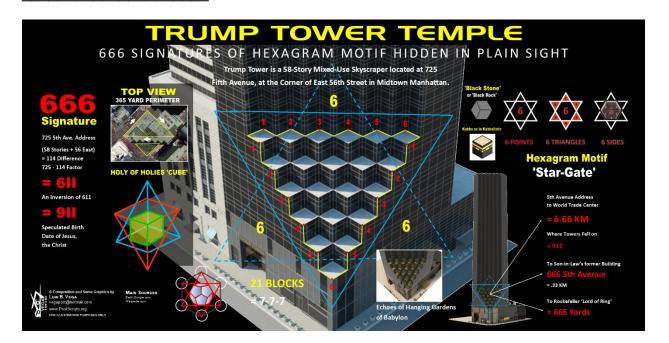

The Stepped Massing or 'Hexagram' Design at the Entrance of the Corner of 5th an 57Th Street is what one wishes to elaborate on. The Block Design, all 21 of them, (7-7-7) begin around the 5th Floor. This 'Hexagram' Design is where there is an outdoor Atrium set upon the Blocks. In one's Interpretation, it is an 'Echo' to the Hanging Gardens of Babylon. Perhaps. The Designer of Trump Tower, Scutt placed an 'Inverted Pyramid of Cubes', as he called it at the base. Here is your, 'Hidden in Plain Sight' Hexagram or 'Star-Gate'. The following is an excerpt about the Tower for Context.

Trump Tower is a 58-Story, 664-Foot-Tall (202 M) Mixed-Use Condominium Skyscraper at 721– 725 5th Avenue in the Midtown Manhattan Neighborhood of New York City, between East 56th and 57th Streets. The Tower contains the Headquarters for the Trump Organization, as well as the Penthouse Residence of its Developer, the Businessman and later U.S. President Donald Trump. Several Members of the Trump Family also live, or have lived, in the building.

The following will now show such Factors that one sees and is purely suggestive and based on one's Interpretation. As mentioned, the primary depiction that one wishes to center on, of the Trump Tower is the Iconic Design of the Inverted Pyramid that constitutes the outside Atrium. It is rather novel and beautiful but it is hiding a Kabbalistic Design Meaning and function, in one's Estimation. Consider the specifications. The inverted Pyramid has 6 Steps on the 5th Avenue side and 6 Steps on the 57th Street Orientation.

#### The Sacred Space

Then the Back-Stepping Side of the Tower has 6 Steps. Here is the encrypted 666 Signature incorporated into the Tower. Obviously, in Geometry, a Triangle will have 3 Angles of 60 Degrees. What one is insinuating is that the Inverted Block Pyramid that this Outside Atrium construes, can be then corresponding to its inversion, means that the Triangle that represents the Tower, upright then configures an Encrypted Hexagram. And that if one 3-Dimensionalized it, it configures a perfect cube. And that is precisely what the 21 Cubes represent. The Hexagram, in Geometry, has 3 Levels of Depictions. It has the following.

#### 6 Points

6 Triangles within the Hexagram 6 Sides within the inner Space

It is this Inner Space that produces the Cube or 'Kabba' as in the Black Stone or rather Black Rock. One can think of how the Tower of Power in the Bible was that of the very Temple of YHVH. At the core of its Design was the Holy of Hollis that was exactly a Perfect Cube. And it is as one contends, a product of a Tetrahedron,, or 2 interlocking Triangles or in a 3-Dimensional Space, Pyramids as the Designer of the Tower, admits. So, why this particular Design that incorporates the 666 Number that is associated with the Dark Knight, i.e., Lucifer?

The following will be the other various 666 Numerical Value connections in the Tower and from the Tower. If one takes the Numerical Value of the Physical Address and adds those up, notice the result. The Tower is at 725 on Fifth Avenue. The Cross Street is 56 East Street. The Tower has 58 Levels. So, if one adds the 56 and the 58 Stories the difference is 114. If one then subtracts the 114 from the 725, the result is 611. And? An Inversion of this Number would give one 911. Coincidence? Perhaps.

```
725 5th Avenue Address (58 Stories + 56 East) = 114 Difference
725 - 114 Factor
= 6]]
```

# An Inversion of 611 **= 9**]]

But 911 will have a direct connection with the Tower to Ground Zero where the Twin Towers were demolished on 911, or September11, 2001. And? Consider that Biblically, many Students of the Bible are convinced that the Birth-Date of Jesus was precisely on that Date. This is corroborated by the Astronomical Retrogrades and Conjunctions of Jupiter and Venus in Leo at the Time, etc.

Now the following will be further 666 Numerical Values associated with the Trump Tower. Consider that from the Tower to Ground Zero where the Twin Towers were demolished it is exactly 6.66 Kilometers, from the Entrance to the Trump Tower to the Entrance of the South Tower. Coincidence? Perhaps. But also consider that what is left of the Twin Tower is just their Square Base Signature.

#### **Christ Complex**

From a Top View, it looks like 2 Dice called 'Snake Eyes'. And? That is the Term or Notion of being Deceived. And that is what 911 was all about, Deception, hidden in plain sight. The Dealers who made such a 'Deal' are boasting to the World about it, if one has Eyes to see it. It was an 'Inside Job'. It was a Luciferian Blood Ritual. Then consider the Ground Distance from Tower to the 666 5th Avenue Address. That is the Address of his Son-in-Law, Jared Kusher who had formally purchased the Building at that address. It is exactly .33 Kilometers. Coincidence? Perhaps.

Then from Trump Tower to Rockefeller Plaza where the Statue or Monument to Lucifer is erected, is exactly 666 Yards. Lucifer? Yes. The Statute of the 'Golden Boy' or Prometheus is in actuality another Mark of the Beast 666 Encrypted Innuendo. It is a Tribute to the 'Lord of the Ring' And that Ring has the 12 Constellations depicted. It is ascribing the Meaning and Glory to Lucifer rather than to Jesus Christ, whom the 12 Constellations tells the Story of the Stars in how the Plan of Redemption was to be achieved in the True Christ.

#### **A)** Trump Tower to World Trade Center. = 6.66 KM

Where Towers Fell on = 911

**B)** Trump Tower to Son-in-Law's former Building @ 666 5th Avenue. = .33 KM

**C)** Trump Tower to Rockefeller 'Lord of Ring'. = 666 Yards

The Value of .33 Kilometers is the same as 333 Meters, .18 Nautical Miles, another 6-6-6 deduction .21 Miles or a 7-7-7 Deduction and 365 Years. This last Value of 365 is also seen in the Triangulation of the Tower. How so? From a Tope View the Distance of its Perimeter is exactly 365 Yards. This alludes to the Calendar Year and factor of Time. Is it any wonder how there is a Clock at the Entrance of the Tower. It is, in one's Interpretation, an Homage to Chronos, the God of Time, the Dark Night as in the Grim Reaper, AKA, Lucifer. Is it any wonder why even in Trump's Pedigree he bares the Name of 'Christ'?