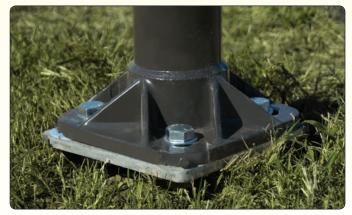

This solar-ground screw foundation setup in a public park took only 30 minutes with no environmental disturbance.