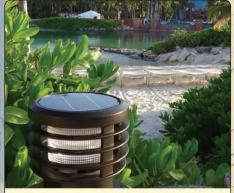

The PLB bollard points light downward to illuminate pathways, sidewalks, trails, ramps, and anywhere else dependable easy-to-install lighting is needed.

Solar lighting installed with a ground screw foundation is the ideal solution for retro-fit installations. There is no yard excavation for wiring or foundation, no waiting for concrete to cure and miniumal clean-up with lower cost. All of which make for happy customers.