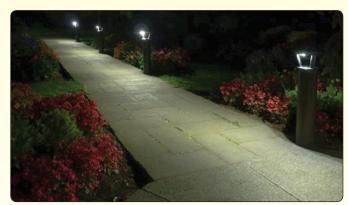

These PLB bollards provide attractive lighting to this garden sidewalk. With ground screw foundation installation, no ditching or excavation was required.

Ground screw foundation top mounting plates are made of high-quality steel for exceptional strength — with heavy galvanizing for long, dependable service. This installation is in a public recreation area.