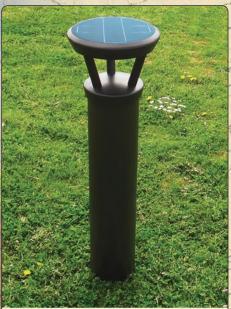

When used with solar lighting, the need for wiring trenches is completely eliminated.

Call us today for details.

The WLB bollard provides a wide angle of light for area illumination. It is simply and quickly installed with our proven ground anchors.