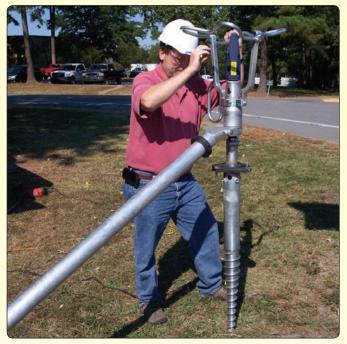

Our ground screw foundations use the natural compression of the earth for strength and stability.

Unlike concrete foundations which disturb the site with excavation and require waiting for concrete delivery and curing time, we install ground anchors in minutes with minimal site disturbance, at a lower cost.

Ground screw foundation installation is fast and clean, requiring no excavation, no concrete, and no waiting for the "cure." Installations can be made in many inclement weather conditions which would otherwise cause postponement. Ground screws can be installed with other equipment in addition to the above.