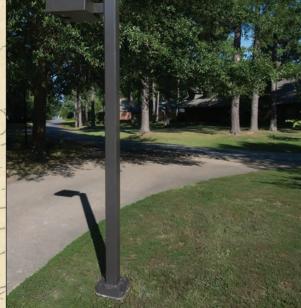

## **GROUND SCREW FOUNDATION INSTALLATION IS EASY**

The customer on this job was delighted to find out that she could have driveway illumination without tearing up her yard. The installation here took just over 30 minutes and left no evidence of the crew having been in her yard other than the presence of a brand new fully-functional drive way light fixture.