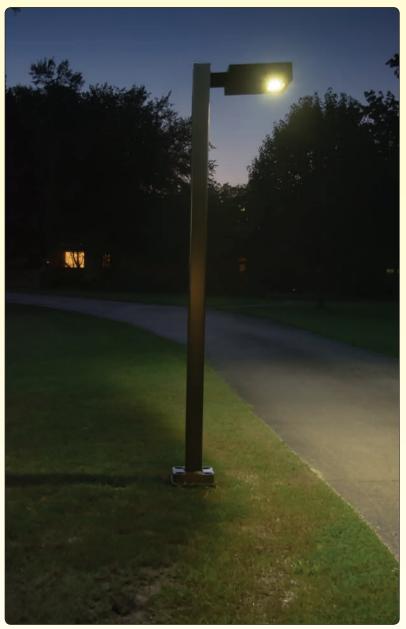

This solar-ground screw foundation setup in a public park took only 30 minutes with no environmental disturbance.

## **GROUND SCREW FOUNDATION INSTALLATION IS EASY**

The customer on this job was delighted to find out that she could have driveway illumination without tearing up her yard. The installation here took just over 30 minutes and left no evidence of the crew having been in her yard other than the presence of a brand new fully-functional drive way light fixture.