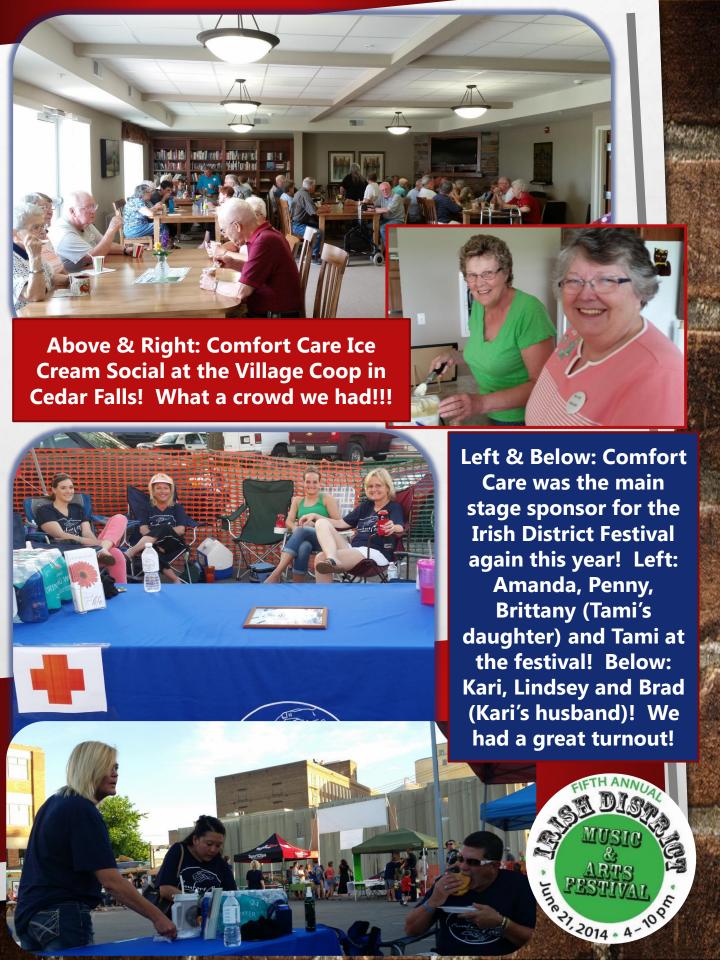

Above: Penny, Kari, Taylor, Lindsey, & Tami at this year's Irish District Festival. A HUGE THANK YOU to Amanda, Penny, Tami & Brittany, Kari & Brad, Lindsey & Brian, Bobby, Lenny, Mary, & Cathy for coming out! You are so appreciated!

#### **Cedar Falls**

7.29 BP @Village Coop, 10:30am

Left: The "Comfort Care Main Stage" at the Irish District Festival!