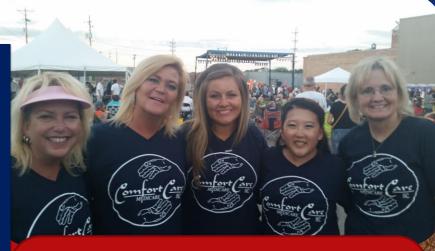

Above: Penny, Kari, Taylor, Lindsey, & Tami at this year's Irish District Festival. A HUGE THANK YOU to Amanda, Penny, Tami & Brittany, Kari & Brad, Lindsey & Brian, Bobby, Lenny, Mary, & Cathy for coming out! You are so appreciated!