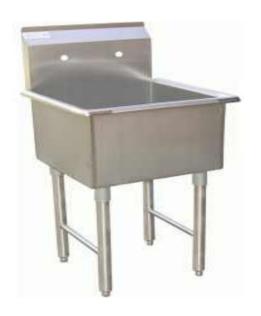

## Wicketts Stainless SPECIFICATION

Stainless Steel Service Sink

## **ALL MADE OF TYPE 304 STAINLESS STEEL**

STAINLESS STEEL LEGS WITH CROSS BRACING FOR SUPPORT EXTRA WELDED UNDER TUBS FOR LONGEVITY STARINERS INCLUDED

| Product<br>Number | Ga | Description  | Bowl Size (Inch) |    |    | Overall Size (Inch) |        |    |
|-------------------|----|--------------|------------------|----|----|---------------------|--------|----|
|                   |    |              | W                | L  | D  | W                   | L      | Н  |
| WE-15151P         | 18 | Service Sink | 15               | 15 | 13 | 18 1/4              | 18     | 45 |
| WE-18181P         | 18 | Service Sink | 18               | 18 | 13 | 21                  | 21 1/2 | 45 |
| WH-24241P         | 16 | Service Sink | 24               | 24 | 13 | 27 1/2              | 27     | 45 |