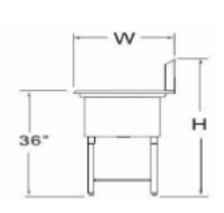

## **ALL MADE OF TYPE 304 STAINLESS STEEL**

STAINLESS STEEL LEGS WITH CROSS BRACING FOR SUPPORT EXTRA WELDED UNDER TUBS FOR LONGEVITY STARINERS INCLUDED

| Product<br>Number | Ga | Description  | Bowl Size (Inch) |    |    | Overall Size (Inch) |        |    |
|-------------------|----|--------------|------------------|----|----|---------------------|--------|----|
|                   |    |              | W                | L  | D  | W                   | L      | Н  |
| WE-15151P         | 18 | Service Sink | 15               | 15 | 13 | 18 1/4              | 18     | 45 |
| WE-18181P         | 18 | Service Sink | 18               | 18 | 13 | 21                  | 21 1/2 | 45 |
| WH-24241P         | 16 | Service Sink | 24               | 24 | 13 | 27 1/2              | 27     | 45 |