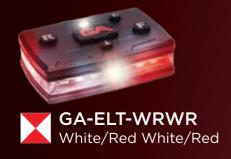

# Law Enforcement Devices

One of our core markets is devoted to our brothers and sisters risking their lives as law enforcement officers. With them and their safety in mind, we designed the most versatile and highest performing law enforcement safety light offered on the market today. The Elite Series Law Enforcement models boasts white, red, and blue high-powered LEDs, a red low light work light, enhanced hands-free white work lights, and independent light controls on the front and back which allows different lighting patterns for any situation. Add in waterproof casing, custom built lithium ion rechargeable battery as well as a variety of interchangeable mounting options and you have a safety device that truly stands by itself.