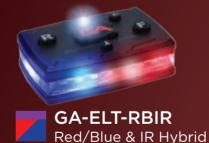

# Law Enforcement Devices

One of our core markets is devoted to our brothers and sisters risking their lives as law enforcement officers. With them and their safety in mind, we designed the most versatile and highest performing law enforcement safety light offered on the market today. The Elite Series Law Enforcement models boasts white, red, and blue high-powered LEDs, a red low light work light, enhanced hands-free white work lights, and independent light controls on the front and back which allows different lighting patterns for any situation. Add in waterproof casing, custom built lithium ion rechargeable battery as well as a variety of interchangeable mounting options and you have a safety device that truly stands by itself.

Eighteen (18) 940 nanometer infrared LEDs

2 second button hold to activate (avoid inadvertent activation)

Front and rear controls

Constant on and strobe settings

Same light configuration and functionality as standard LE models, but replaces the single white LED on top of the device with an Infrared LED

IR uplight activated by holding brightness setting button

The IR uplight is a 850 nanometer IR LED which is barely visible to the naked eye