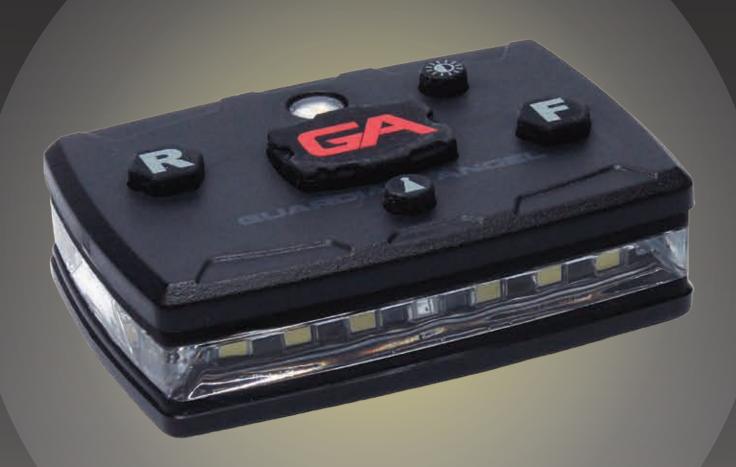

### **Fueled By Innovation**

The Elite Series is our newest and most advanced model, and features a complete redesign of our original safety lighting devices. With this evolved safety device our designers pushed the limits and developed literally the most advanced personal safety light on the planet. The Elite Series is smaller, lighter, stronger, and brighter than previous models while boasting some of the most advanced LED lighting technology on the market.

These devices feature a custom designed lithium ion rechargeable battery, built-in rare earth magnet, multiple mounting accessories, high powered LEDs providing over 4+ miles of visibility, independent front, rear, and top light controls, an ultra-bright white LED on top, emergency mode, three brightness settings, a 360° light pattern, a polycarbonate and waterproof exterior, and a universal micro-USB charging port. The Elite Series is small enough for the everyday adventurer to use, but tough enough for first responder and construction use as well.