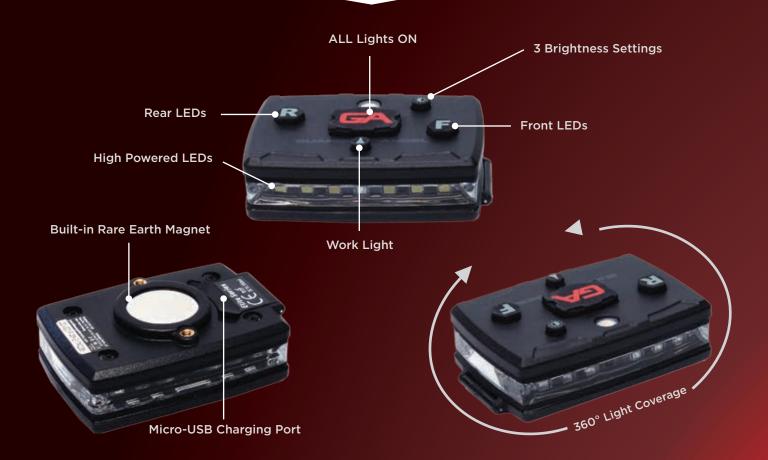

These devices feature a custom designed lithium ion rechargeable battery, built-in rare earth magnet, multiple mounting accessories, high powered LEDs providing over 4+ miles of visibility, independent front, rear, and top light controls, an ultra-bright white LED on top, emergency mode, three brightness settings, a 360° light pattern, a polycarbonate and waterproof exterior, and a universal micro-USB charging port. The Elite Series is small enough for the everyday adventurer to use, but tough enough for first responder and construction use as well.

#### Portable & Versatile

Built in Neodymium magnet and corresponding magnet clip (included) attaches to nearly any surface.

#### **Light Output & Flashing Pattern**

The Elite Series has three brightness settings - low, medium, and high. Easily toggle through the settings depending on what the situation calls for. Either side has constant on or flashing settings.

#### **Long Battery Life**

State of the art custom built lithium ion rechargeable battery using micro-USB charger (included) offers between 4 and 150 hour run time, based on light mode and brightness setting. Recharge time of less than three hours.

#### Stealth Work Light Feature

Single red LED work light for low light environments.

#### **Standard Operation Mode Feature**

Hold the work light button to activate standard operation mode (all front white LEDs on, rear LEDs flashing)