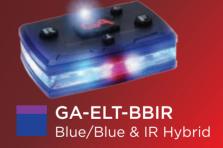

# Law Enforcement Devices

One of our core markets is devoted to our brothers and sisters risking their lives as law enforcement officers. With them and their safety in mind, we designed the most versatile and highest performing law enforcement safety light offered on the market today. The Elite Series Law Enforcement models boasts white, red, and blue high-powered LEDs, a red low light work light, enhanced hands-free white work lights, and independent light controls on the front and back which allows different lighting patterns for any situation. Add in waterproof casing, custom built lithium ion rechargeable battery as well as a variety of interchangeable mounting options and you have a safety device that truly stands by itself.

Eighteen (18) 940 nanometer infrared LEDs

2 second button hold to activate (avoid inadvertent activation)

Front and rear controls

Constant on and strobe settings

Same light configuration and functionality as standard LE models, but replaces the single white LED on top of the device with an Infrared LED

IR uplight activated by holding brightness setting button

The IR uplight is a 850 nanometer IR LED which is barely visible to the naked eye