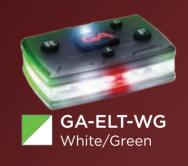

#### Customizable

Can change the light color configuration, the color of the casing (standard is black), or even add your company's logo. Minimum order sizes required.