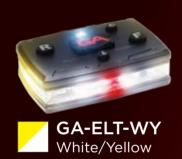

#### Customizable

Can change the light color configuration, the color of the casing (standard is black), or even add your company's logo. Minimum order sizes required.