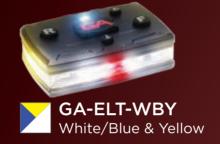

#### Customizable

Can change the light color configuration, the color of the casing (standard is black), or even add your company's logo. Minimum order sizes required.