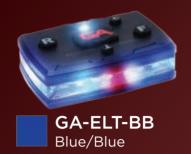

# Law Enforcement Devices

One of our core markets is devoted to our brothers and sisters risking their lives as law enforcement officers. With them and their safety in mind, we designed the most versatile and highest performing law enforcement safety light offered on the market today. The Elite Series Law Enforcement models boasts white, red, and blue high-powered LEDs, a red low light work light, enhanced hands-free white work lights, and independent light controls on the front and back which allows different lighting patterns for any situation. Add in waterproof casing, custom built lithium ion rechargeable battery as well as a variety of interchangeable mounting options and you have a safety device that truly stands by itself.