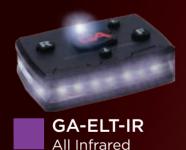

Eighteen (18) 940 nanometer infrared LEDs

2 second button hold to activate (avoid inadvertent activation)

Front and rear controls

Constant on and strobe settings

Same light configuration and functionality as standard LE models, but replaces the single white LED on top of the device with an Infrared LED

IR uplight activated by holding brightness setting button

The IR uplight is a 850 nanometer IR LED which is barely visible to the naked eye