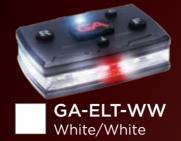

#### Customizable

Can change the light color configuration, the color of the casing (standard is black), or even add your company's logo. Minimum order sizes required.