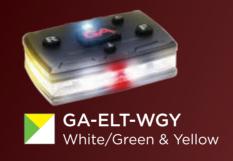

#### Customizable

Can change the light color configuration, the color of the casing (standard is black), or even add your company's logo. Minimum order sizes required.