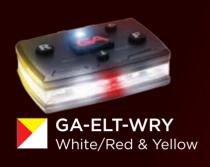

#### Customizable

Can change the light color configuration, the color of the casing (standard is black), or even add your company's logo. Minimum order sizes required.