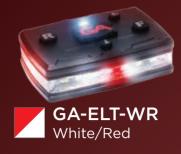

#### Customizable

Can change the light color configuration, the color of the casing (standard is black), or even add your company's logo. Minimum order sizes required.