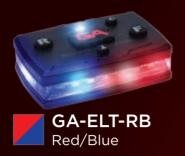

# Law Enforcement Devices

One of our core markets is devoted to our brothers and sisters risking their lives as law enforcement officers. With them and their safety in mind, we designed the most versatile and highest performing law enforcement safety light offered on the market today. The Elite Series Law Enforcement models boasts white, red, and blue high-powered LEDs, a red low light work light, enhanced hands-free white work lights, and independent light controls on the front and back which allows different lighting patterns for any situation. Add in waterproof casing, custom built lithium ion rechargeable battery as well as a variety of interchangeable mounting options and you have a safety device that truly stands by itself.