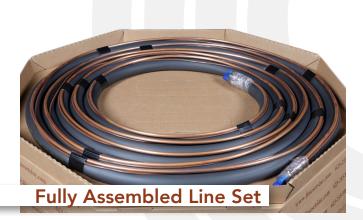

## Linesets, Inc. • Value Added Options

- Custom lengths up to 100' (1-1/8" up to 50')
- Wire and/or control cable pre-assembly
- Insulation available up to 1-1/2"!
- Dual tube or twin tube insulation for minsplits
- Flare and other end line fitting options
- Custom ends (90° bends or straight)
- Mix or match pallet packaging options