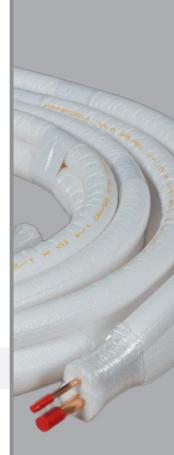

# K-FLEX TITAN TM

Better then PE! Tough outer skin to prevent tearing! UV resistant - up to 5 years! Higher temperature range than PE!

### www.kflextitan.com