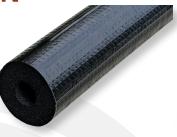

# STANDARD AND MINI SPLIT LINE SETS

**Mini Split Line Set** 

# K-FLEX TITAN TM

Better then PE! Tough outer skin to prevent tearing! UV resistant - up to 5 years! Higher temperature range than PE!