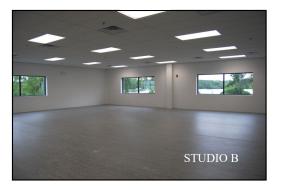

### Our Facility Includes:

- 5 studios with floating Marley floors
- Multiple bathrooms
- Air Conditioning
- Free WIFI
- Drinking Fountains
- Vending Machine
- Study Lounge
- Private Dressing Rooms
- Large Parking Lot

### Price List Per Room, Per Hour Prices effective June 1, 2022

| STUDIO A<br>-26x36                             | \$30 |
|------------------------------------------------|------|
| STUDIO B<br>-38x39<br>-Piano                   | \$30 |
| STUDIO C<br>-19x30                             | \$20 |
| STUDIO D<br>-39x49<br>-Piano                   | \$40 |
| STUDIO E                                       | \$30 |
| -24x41                                         |      |
| Non-Profit Organizations<br>STUDIOS A, B, C, E | \$25 |
| Non-Profit Organizations<br>STUDIO D           | \$35 |
| School Organizations<br>STUDIOS A, B, C, E     | \$25 |
| School Organizations<br>STUDIO D               | \$35 |