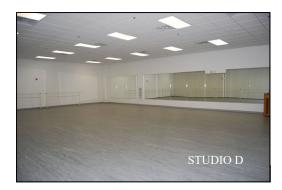

### Our Facility Includes:

- 5 studios with floating Marley floors
- Multiple bathrooms
- Air Conditioning
- Free WIFI
- Drinking Fountains
- Vending Machine
- Study Lounge
- Private Dressing Rooms
- Large Parking Lot

### Price List Per Room, Per Hour Prices effective June 1, 2022

| STUDIO A<br>-26x36                             | \$30 |
|------------------------------------------------|------|
| STUDIO B<br>-38x39<br>-Piano                   | \$30 |
| STUDIO C<br>-19x30                             | \$20 |
| STUDIO D<br>-39x49<br>-Piano                   | \$40 |
| STUDIO E                                       | \$30 |
| -24x41                                         |      |
| Non-Profit Organizations<br>STUDIOS A, B, C, E | \$25 |
| Non-Profit Organizations<br>STUDIO D           | \$35 |
| School Organizations<br>STUDIOS A, B, C, E     | \$25 |
| School Organizations<br>STUDIO D               | \$35 |