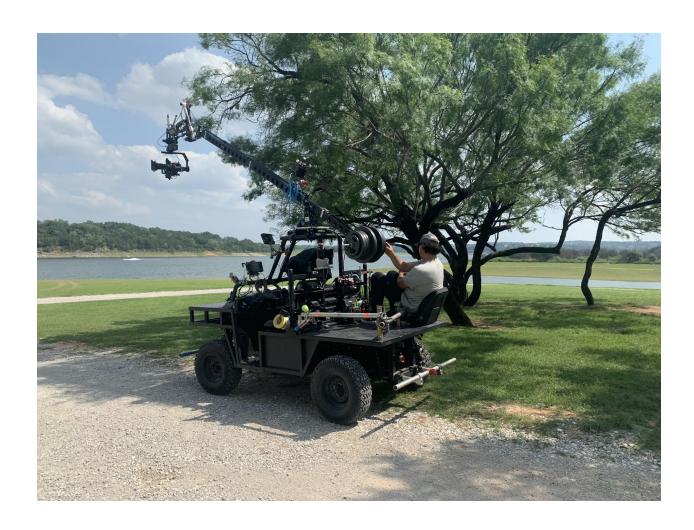

## THE ATX Ranger Specs

The Ranger, is a one of a kind, electric "camera tracking vehicle". The custom cheeseplated panels, with 1"x1" spaced holes, make rigging, and adjustments quick and easy. It can accommodate all forms of camera movement. On or off-road, The ATX Ranger silently, handles, steadicam, jib's, black arm, remote stabilized heads (Arri SRH-3), Ronin, Movi, hand held, or traditional fixed mounts.

Payload 1600 lb (including camera, rigging, passengers, and driver.) Easily Rigged Front, Rear, Top, Either Side.