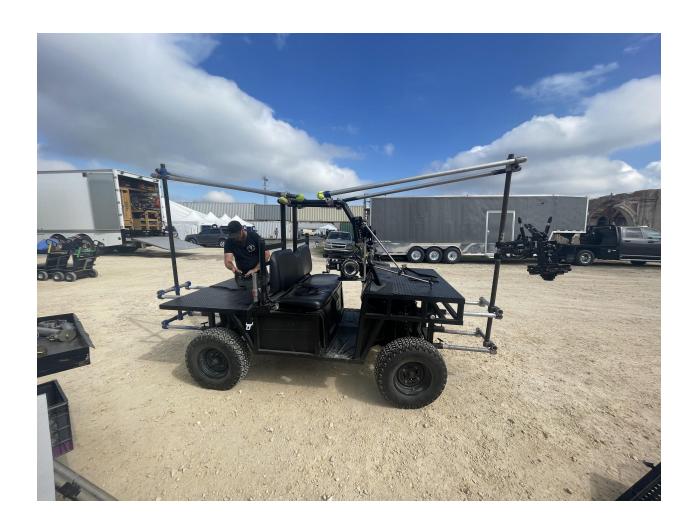

## THE ATX Ranger Specs

The Ranger, is a one of a kind, electric "camera tracking vehicle". The custom cheeseplated panels, with 1"x1" spaced holes, make rigging, and adjustments quick and easy. It can accommodate all forms of camera movement. On or off-road, The ATX Ranger silently, handles, steadicam, jib's, black arm, remote stabilized heads (Arri SRH-3), Ronin, Movi, hand held, or traditional fixed mounts.