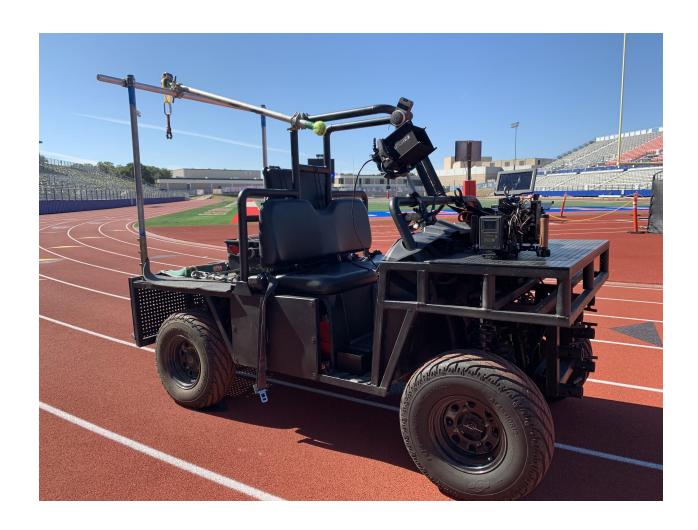

## THE ATX Ranger Specs

The Ranger, is a one of a kind, electric "camera tracking vehicle". The custom cheeseplated panels, with 1"x1" spaced holes, make rigging, and adjustments quick and easy. It can accommodate all forms of camera movement. On or off-road, The ATX Ranger silently, handles, steadicam, jib's, black arm, remote stabilized heads (Arri SRH-3), Ronin, Movi, hand held, or traditional fixed mounts.

## Specs:

Un-rigged:
Weight 1800 lbs
Width 52 5/8"
Height w/ optional jib post 73 3/4"
Rear platform height 32 3/8"
Front platform height 39 1/8"
Length w/o adjustable platform extension 9'
Length w/ adjustable platform extension 9' 11 5/8"

Payload 1600 lb (including camera, rigging, passengers, and driver.) Easily Rigged Front, Rear, Top, Either Side.