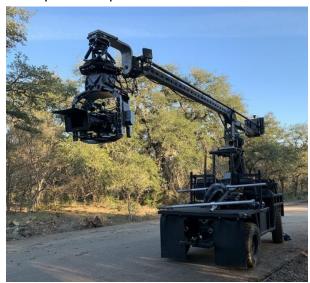

## THE ATX Ranger Specs

The Ranger, is a one of a kind, electric "camera tracking vehicle". The custom cheeseplated panels, with 1"x1" spaced holes, make rigging, and adjustments quick and easy. It can accommodate all forms of camera movement. On or off-road, The ATX Ranger silently, handles, steadicam, jib's, black arm, remote stabilized heads (Arri SRH-3), Ronin, Movi, hand held, or traditional fixed mounts.