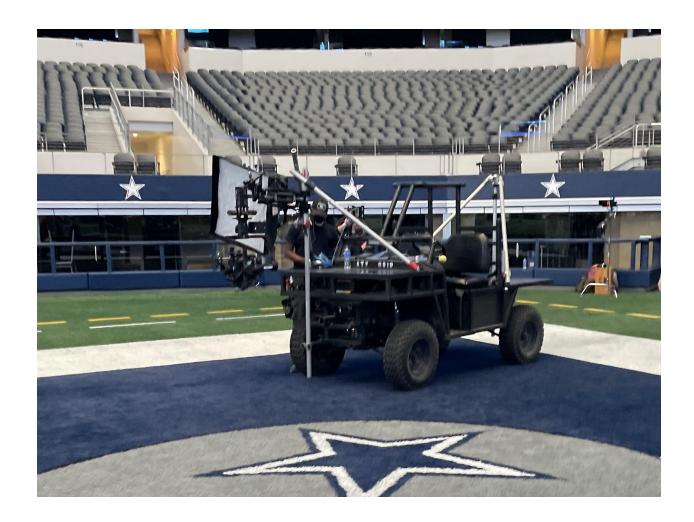

## THE ATX Ranger Specs

The Ranger, is a one of a kind, electric "camera tracking vehicle". The custom cheeseplated panels, with 1"x1" spaced holes, make rigging, and adjustments quick and easy. It can accommodate all forms of camera movement. On or off-road, The ATX Ranger silently, handles, steadicam, jib's, black arm, remote stabilized heads (Arri SRH-3), Ronin, Movi, hand held, or traditional fixed mounts.