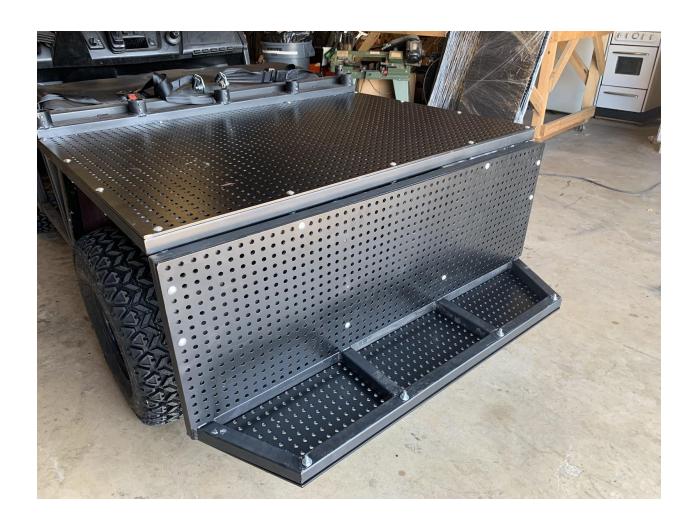

## Specs:

Un-rigged:
Weight 1800 lbs
Width 52 5/8"
Height w/ optional jib post 73 3/4"
Rear platform height 32 3/8"
Front platform height 39 1/8"
Length w/o adjustable platform extension 9'
Length w/ adjustable platform extension 9' 11 5/8"

Payload 1600 lb (including camera, rigging, passengers, and driver.) Easily Rigged Front, Rear, Top, Either Side.