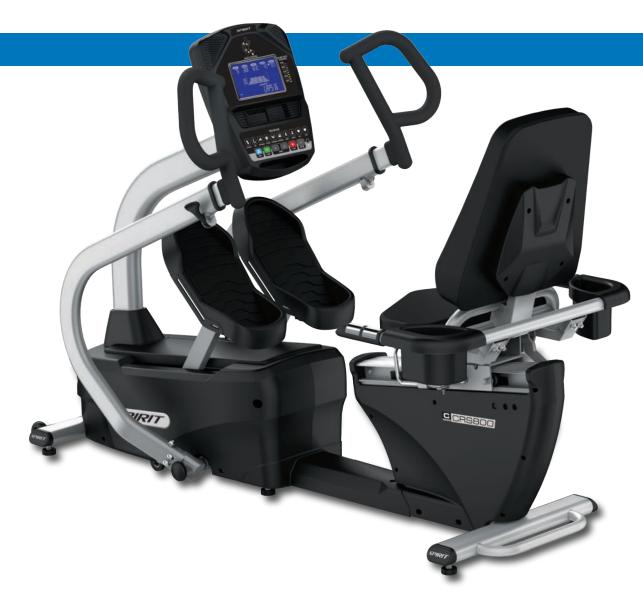

The CRS800 Recumbent Stepper is the perfect solution for those clients wanting a low-impact, full-body workout, while performing a functional movement with minimal stress on lower body joints. The seated stepping motion utilizes a linked, linear motion enabling users to self-adjust the stroke length to accommodate their range-of-motion capabilities. The smooth stepping action is complemented with oversized cushioned foot pedals, linked natural upper body motion with large cushioned multi-grip handles, and a step-through frame design for users with limited mobility.

## CR5800 RECUMBENT STEPPER

- Linked upper and lower body linear pattern
- Self-adjusting linear step range from 1 to 12.5 inches
- Step-through frame design for users with limited mobility
- High-density foam seat pads with recline and fore/aft adjustment
- Cushioned and adjustable multi-grip handles for comfort and variety
- Contact and telemetric heart rate capabilities to make the workout more effective
- Oversized cushioned foot pedals for a comfortable feel
- Two cup holders located conveniently on each side of the seat frame

## **CR5800** CONSOLE FEATURES

The design of the electronics features an intuitive interface for ease of operation, large easy-to-read displays, and multiple program options for users of all levels of fitness. A storage tray for a phone, keys, or an MP3 player, seat mounted pulse grip handles for a comfortable hand position, and a turbo cooling fan to keep your clients cool and encourage them to work out longer.