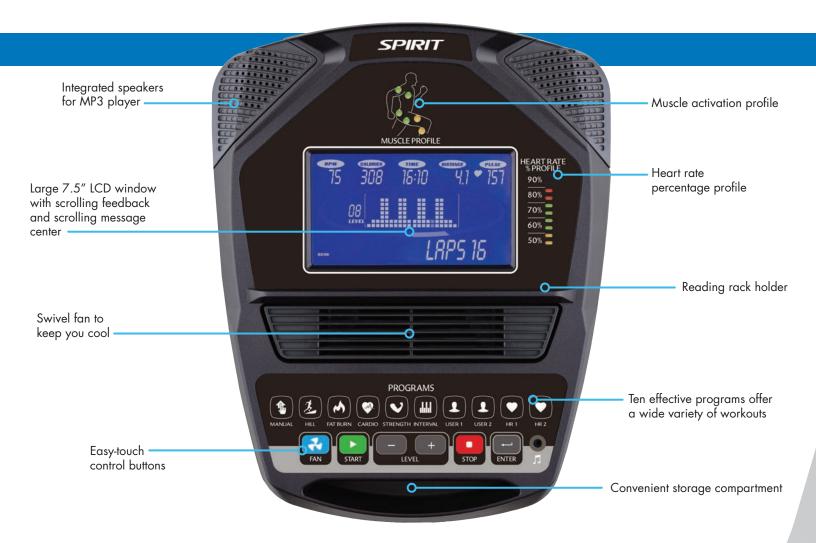

## **CR5800** CONSOLE FEATURES

The design of the electronics features an intuitive interface for ease of operation, large easy-to-read displays, and multiple program options for users of all levels of fitness. A storage tray for a phone, keys, or an MP3 player, seat mounted pulse grip handles for a comfortable hand position, and a turbo cooling fan to keep your clients cool and encourage them to work out longer.

## **EQUIPMENT SPECIFICATIONS**

Console 7.5" blue backlit LCD, heart rate % profile, muscle activation profile, integrated reading rack

**Programs** manual, hill, fat burn, cardio, strength, interval, 2 heart rate, 2 user