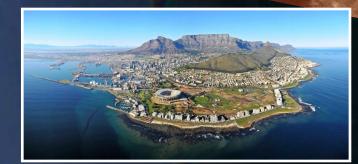

## CAPE TOWN PLEIAD We have

The purpose of this illustration is to suggest t that the South African coastal city of Cape Town is configured to the Cydonia, Mars pyramid complex. The longitude is at 33 degrees and the Martian motif is inverted vertically. The Pentagon Pyramid corresponds to a natural pyramid, Signal Hill overlooking the amazing city. The heading is 72 degrees, a factor of cosmic time. The heading from the Cape Town Stadium that is suggested corresponds to the Face of Mars is at the 33.3 degree mark, a coefficient of the 333 degrees on the Cydonia, Maris configuration. The financial district corresponds to the Pleiades Pyramid City of Mars. There are approximately 7 towers or skyscrapers that appear to match the orientation and ley-lines of the Pleiades. There is one prominent skyscraper that has a pyramid at the top. This is also true of Johannesburg. There is also an apparent 'Serpent' motif that usually accompanies this hexagram motif. In the case of Cape Town the depiction weaves in-between the corresponding stars of Atlas and Alcyone and converges on the intersection of the hexagram and center ley-line. This section of this Pleiades composition is correlating to the 'stand' as in a candlestick or Menorah.

## **PYRAMID**

Soccer Stadium From Stadium to Signal Hill .88 nautical mile 52 arcseconds 1.01 miles ~1776 yards

J Maria Image @ 2016 TerraMetrics Data SIO, NOAA, U.S. Navy, NGA, GEBCO Image © 2016 DigitalGlobe

Google earth

© Composition & Some Graphics by

Tour Guide

FACE OF ALA-LU

FOR ILLUSTRATION PURPOSES ONLY

2000