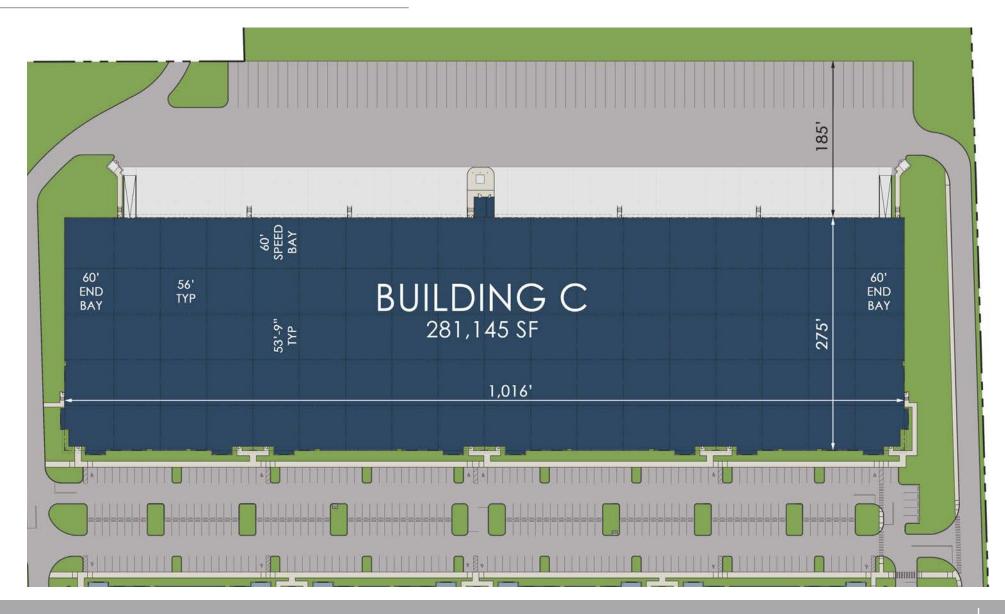

### **BUILDING FEATURES**

| Building Size:      | ±281,145 SF                                                                         |
|---------------------|-------------------------------------------------------------------------------------|
| Space Available:    | 100,000 - 281,145 SF                                                                |
| Office Area:        | To Suit                                                                             |
| Building Depth:     | 275'                                                                                |
| Site Area:          | 13.77 AC                                                                            |
| Clear Height:       | 36' (after speed bay)                                                               |
| Dock Loading:       | 57 Dock high doors                                                                  |
| Grade Loading:      | 2 Drive-in doors with ramps                                                         |
| Parking:            | 181 auto spaces                                                                     |
| Construction:       | Concrete tiltwall with steel columns                                                |
| Fiber:              | Fiber optic availability to site                                                    |
| Column Spacing:     | 53'9" (deep) x 56' (wide)                                                           |
| Roof System:        | TPO roof membrane; R-15                                                             |
| Sprinkler:          | ESFR (Early Suppression Fast Response)                                              |
| Electrical Service: | Minimum 2,200 Amps 3-phase electric; (3)<br>600-amp panels; (1) 400-amp house panel |
| Truck Court:        | 185' truck court; 69 parking spots                                                  |
| Speed Bay:          | 60' depth                                                                           |

## 20421 SHERIDAN STREET- BUILDING C

### Site Plan