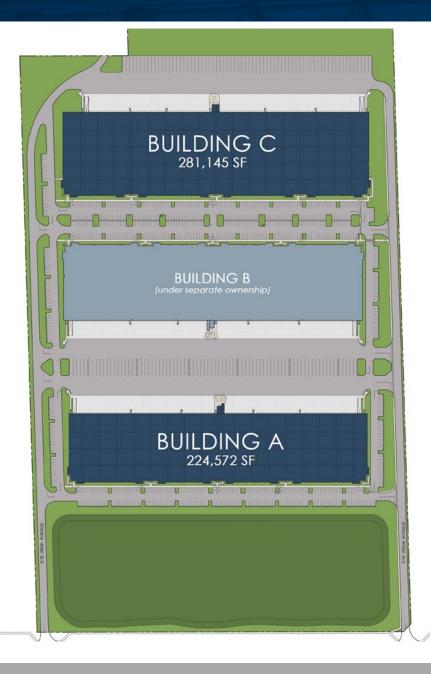

|
| Fiber:              | Fiber optic availability to site                                                    |
| Column Spacing:     | 53'9" (deep) x 56' (wide)                                                           |
| Roof System:        | TPO roof membrane; R-15                                                             |
| Sprinkler:          | ESFR (Early Suppression Fast Response)                                              |
| Electrical Service: | Minimum 2,200 Amps 3-phase electric; (3)<br>600-amp panels; (1) 400-amp house panel |
| Truck Court:        | 185' truck court; 69 parking spots                                                  |
| Speed Bay:          | 60' depth                                                                           |



## 20421 SHERIDAN STREET- BUILDING C



### Site Plan









## **SOUTH FLORIDA** DISTRIBUTION CENTER

### 20421 SHERIDAN STREET PEMBROKE PINES, FLORIDA

For More Information, Contact:

MATTHEW G. MCALLISTER, SIOR Managing Director +1 561 901 5216 matthew.mcallister@cushwake.com

#### CHRISTOPHER THOMSON, SIOR

Vice Chairman +1 561 301 2390 christopher.thomson@cushwake.com 225 NE Mizner Boulevard Suite 300 Boca Raton, FL 33432 | USA cushmanwakefield.com



©2023 Cushman & Wakefield. The material in this presentation has been prepared solely for information purposes, and is strictly confidential. Any disclosure, use, copying or circulation of this presentation (or the information contained within it) is strictly prohibited, unless you have obtained Cushman & Wakefield's prior written co