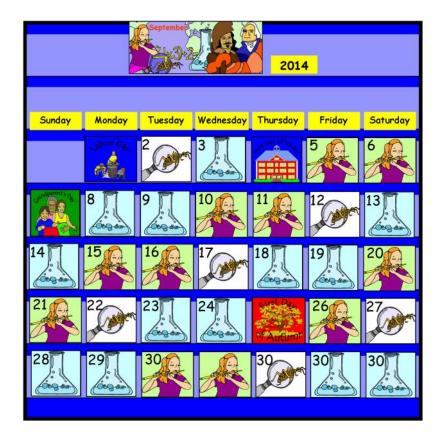

This pocket chart calendar comes with 3 different "day" images, so that you can set up patterns if you wish. There are year labels for 2014-2021, and holiday images are included. I hope you and your students will love playing with them!

## **Preparation:**

- 1. Choose the image(s) you wish to use. Each image set has 31 days, and there are 3 different sets of images.
- 2. Print the images you choose on photo paper or cover stock. You may want to set your printer to draft or fast mode to conserve ink. If you print on quality paper, the images should turn out fine, with a lot less ink used.
- 3. Laminate, and cut the pieces apart.
- 4. Select the images and dates you'll need to set up your calendar. You may want to use the image (upper left) to label a zipper baggie or manila envelope for storing this month's calendar materials.

## Uses:

- Arrange the daily markers in a pattern. Be sure the numbers are consecutive.
- Place the images in the pocket chart backwards, so the images are hidden. As you update your calendar each day, have the students guess what the image for the day will be, to help develop pattern recognition. You can make very complex patterns using all three images.
- Have students identify how many weeks/days from "today" until the next weekend, holiday, or student's birthday. You can <u>get birthday images here</u>. (Scroll down to calendar materials.)
- Make a set of calendar materials for students to play with. Place them at your math center.
- Make a set of number cards for students to order. Place them at your math center.
- Use the numbered images to create a number line on your classroom wall.
- Sort the numbered images by even and odd.
- Play "Concentration" with 2 sets of the numbered cards.