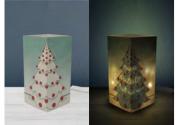

It is handmade in Italy in precious FSC certified cardboard (from regenerated forests) and can be customized with a dedication on the back to make it even more unique and precious.

002\_LXMAS

006\_LXMAS

007\_LXMAS

008\_LXMAS

009\_LXMAS

010\_LXMAS

011\_LXMAS

012\_LXMAS

014\_LXMAS

ASSEMBLY. All in 15 seconds.

ABSOLUTELY UNIQUE IN THEIR KIND.

CONTENTS: LAMPSHADE CARDBOARD / 11X11X32/64 / CABLE WITH PLUG / BASE / ASSEMBLY INSTRUCTION / BULB NOT INCLUDED.