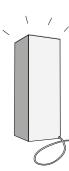

ABSOLUTELY UNIQUE IN THEIR KIND.

CONTENTS: LAMPSHADE CARDBOARD / 11X11X32/64 / CABLE WITH PLUG / BASE / ASSEMBLY INSTRUCTION / BULB NOT INCLUDED.