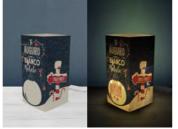

## THE ORIGINAL W-LAMP®. WOW MADE IN ITALY.

The original W-Lamp $^{\otimes}$  is the ideal gift to amaze and be remembered.

Decorate the room with a touch of warmth and design and give wonder to every lighting thanks to its unique and patented luminous pop-up system.

It is handmade in Italy in precious FSC certified cardboard (from regenerated forests) and can be customized with a dedication on the back to make it even more unique and precious.

002\_LXMAS

006\_LXMAS