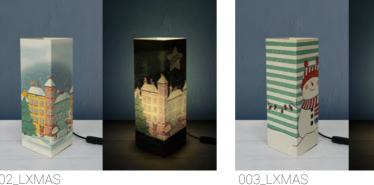

It is handmade in Italy in precious FSC certified cardboard (from regenerated forests) and can be customized with a dedication on the back to make it even more unique and precious.

002\_LXMAS

006\_LXMAS

007\_LXMAS

008\_LXMAS

009\_LXMAS

010\_LXMAS

011\_LXMAS

012\_LXMAS

014\_LXMAS

ASSEMBLY. All in 15 seconds.

ABSOLUTELY UNIQUE IN THEIR KIND.

CONTENTS: LAMPSHADE CARDBOARD / 11X11X32/64 / CABLE WITH PLUG / BASE / ASSEMBLY INSTRUCTION / BULB NOT INCLUDED.