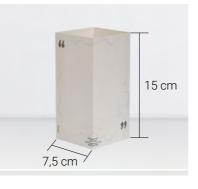

ABSOLUTELY UNIQUE IN THEIR KIND.

CONTENTS: LAMPSHADE CARDBOARD / 11X11X32/64 / CABLE WITH PLUG / BASE / ASSEMBLY INSTRUCTION / BULB NOT INCLUDED.