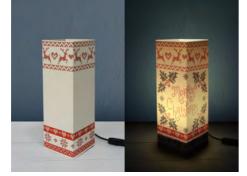

007\_LXMAS

008\_LXMAS

009\_LXMAS

010\_LXMAS

011\_LXMAS

012\_LXMAS

014\_LXMAS

ASSEMBLY. All in 15 seconds.

ABSOLUTELY UNIQUE IN THEIR KIND.

CONTENTS: LAMPSHADE CARDBOARD / 11X11X32/64 / CABLE WITH PLUG / BASE / ASSEMBLY INSTRUCTION / BULB NOT INCLUDED.