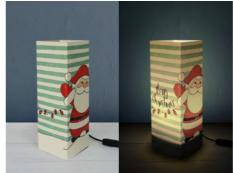

ABSOLUTELY UNIQUE IN THEIR KIND.

CONTENTS: LAMPSHADE CARDBOARD / 11X11X32/64 / CABLE WITH PLUG / BASE / ASSEMBLY INSTRUCTION / BULB NOT INCLUDED.