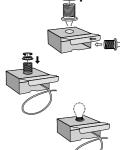

## ASSEMBLY.

Insert the LED light system inside the card to light up your wishes. Write your dedication on the back of the card. 2xCR2032 batteries included.

PRODUCED by W\_LAMP S.R.L. C.so Vigevano, 46 • 10155 • Torino • ITALY | +39 01119468380 • info@w-lamp.com | www.w-lamp.com