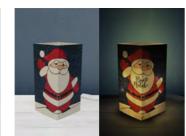

## ASSEMBLY.

Insert the LED light system inside the card to light up your wishes. Write your dedication on the back of the card. 2xCR2032 batteries included.

PRODUCED by W\_LAMP S.R.L. C.so Vigevano, 46 • 10155 • Torino • ITALY | +39 01119468380 • info@w-lamp.com | www.w-lamp.com

## THE ORIGINAL W-LAMP®. WOW MADE IN ITALY.

The original W-Lamp $^{\otimes}$  is the ideal gift to amaze and be remembered.

Decorate the room with a touch of warmth and design and give wonder to every lighting thanks to its unique and patented luminous pop-up system.

It is handmade in Italy in precious FSC certified cardboard (from regenerated forests) and can be customized with a dedication on the back to make it even more unique and precious.

002\_LXMAS

006\_LXMAS