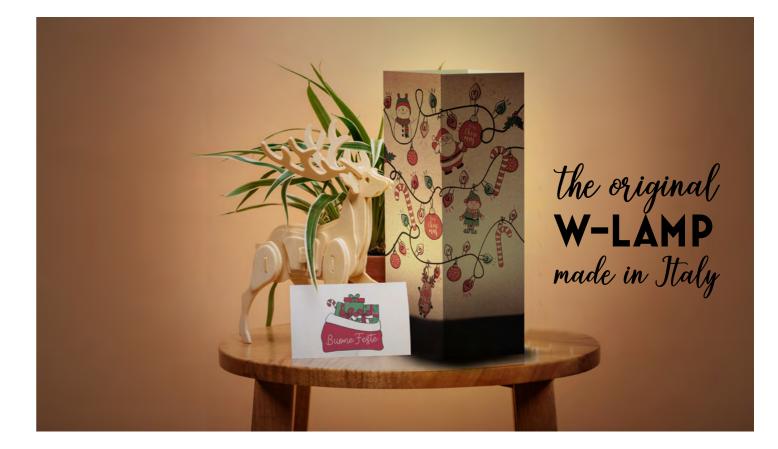

## THE ORIGINAL W-LAMP®. WOW MADE IN ITALY.

The original W-Lamp $^{\otimes}$  is the ideal gift to amaze and be remembered.

Decorate the room with a touch of warmth and design and give wonder to every lighting thanks to its unique and patented luminous pop-up system.

It is handmade in Italy in precious FSC certified cardboard (from regenerated forests) and can be customized with a dedication on the back to make it even more unique and precious.

002\_LXMAS

006\_LXMAS