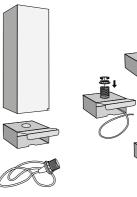

007\_LXMAS

008\_LXMAS

009\_LXMAS

010\_LXMAS

011\_LXMAS

012\_LXMAS

014\_LXMAS

ASSEMBLY. All in 15 seconds.

ABSOLUTELY UNIQUE IN THEIR KIND.

CONTENTS: LAMPSHADE CARDBOARD / 11X11X32/64 / CABLE WITH PLUG / BASE / ASSEMBLY INSTRUCTION / BULB NOT INCLUDED.