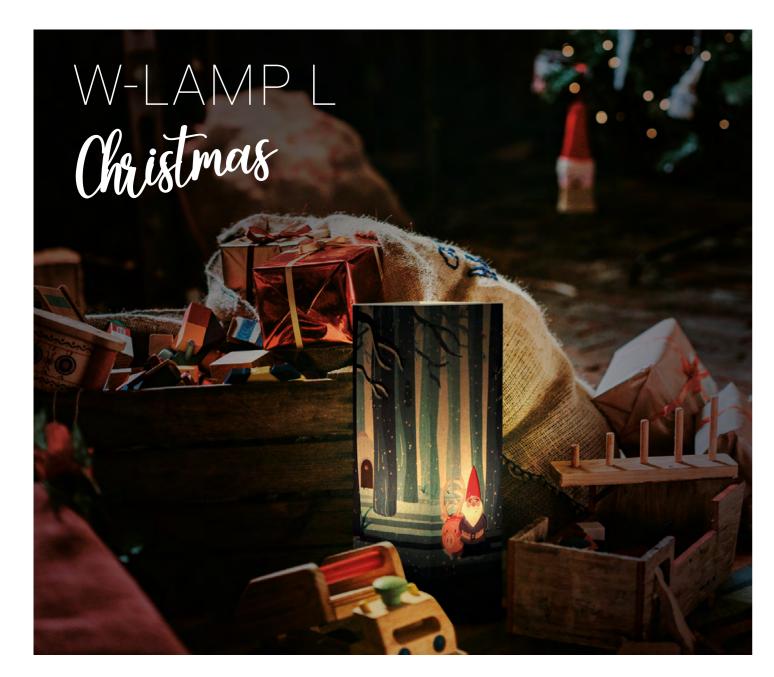

## THE ORIGINAL W-LAMP®. WOW MADE IN ITALY.

The original W-Lamp $^{\otimes}$  is the ideal gift to amaze and be remembered.

Decorate the room with a touch of warmth and design and give wonder to every lighting thanks to its unique and patented luminous pop-up system.

It is handmade in Italy in precious FSC certified cardboard (from regenerated forests) and can be customized with a dedication on the back to make it even more unique and precious.

002\_LXMAS

006\_LXMAS