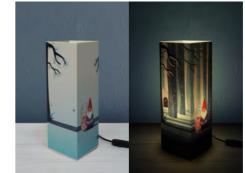

## THE ORIGINAL W-LAMP®. WOW MADE IN ITALY.

The original W-Lamp $^{\otimes}$  is the ideal gift to amaze and be remembered.

Decorate the room with a touch of warmth and design and give wonder to every lighting thanks to its unique and patented luminous pop-up system.

It is handmade in Italy in precious FSC certified cardboard (from regenerated forests) and can be customized with a dedication on the back to make it even more unique and precious.

002\_LXMAS

006\_LXMAS