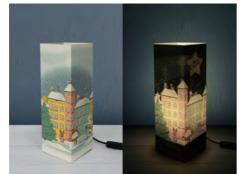

It is handmade in Italy in precious FSC certified cardboard (from regenerated forests) and can be customized with a dedication on the back to make it even more unique and precious.

002\_LXMAS

006\_LXMAS

007\_LXMAS

008\_LXMAS

009\_LXMAS

010\_LXMAS

011\_LXMAS

012\_LXMAS

014\_LXMAS

ASSEMBLY. All in 15 seconds.

ABSOLUTELY UNIQUE IN THEIR KIND.

CONTENTS: LAMPSHADE CARDBOARD / 11X11X32/64 / CABLE WITH PLUG / BASE / ASSEMBLY INSTRUCTION / BULB NOT INCLUDED.