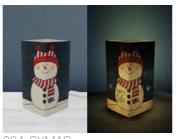

001\_SXMAS

005 SXMAS

006 SXMAS

## THE ORIGINAL W-LAMP®. WOW MADE IN ITALY.

The original W-Lamp $^{\otimes}$  is the ideal gift to amaze and be remembered.

Decorate the room with a touch of warmth and design and give wonder to every lighting thanks to its unique and patented luminous pop-up system.

It is handmade in Italy in precious FSC certified cardboard (from regenerated forests) and can be customized with a dedication on the back to make it even more unique and precious.

002\_LXMAS

006\_LXMAS