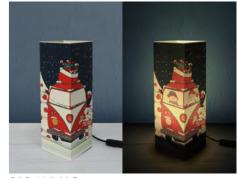

ABSOLUTELY UNIQUE IN THEIR KIND.

CONTENTS: LAMPSHADE CARDBOARD / 11X11X32/64 / CABLE WITH PLUG / BASE / ASSEMBLY INSTRUCTION / BULB NOT INCLUDED.