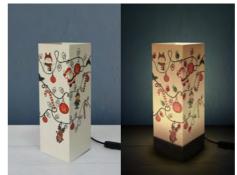

007\_LXMAS

008\_LXMAS

009\_LXMAS

010\_LXMAS

011\_LXMAS

012\_LXMAS

014\_LXMAS

ASSEMBLY. All in 15 seconds.

ABSOLUTELY UNIQUE IN THEIR KIND.

CONTENTS: LAMPSHADE CARDBOARD / 11X11X32/64 / CABLE WITH PLUG / BASE / ASSEMBLY INSTRUCTION / BULB NOT INCLUDED.