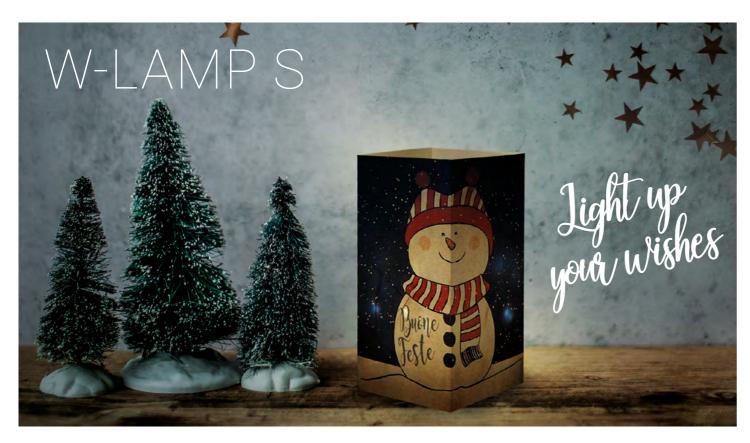

## ASSEMBLY.

Insert the LED light system inside the card to light up your wishes. Write your dedication on the back of the card. 2xCR2032 batteries included.

PRODUCED by W\_LAMP S.R.L. C.so Vigevano, 46 • 10155 • Torino • ITALY | +39 01119468380 • info@w-lamp.com | www.w-lamp.com

## THE ORIGINAL W-LAMP®. WOW MADE IN ITALY.

The original W-Lamp $^{\otimes}$  is the ideal gift to amaze and be remembered.

Decorate the room with a touch of warmth and design and give wonder to every lighting thanks to its unique and patented luminous pop-up system.

It is handmade in Italy in precious FSC certified cardboard (from regenerated forests) and can be customized with a dedication on the back to make it even more unique and precious.

002\_LXMAS

006\_LXMAS