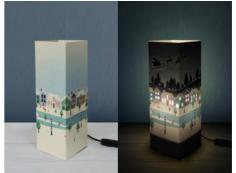

ABSOLUTELY UNIQUE IN THEIR KIND.

CONTENTS: LAMPSHADE CARDBOARD / 11X11X32/64 / CABLE WITH PLUG / BASE / ASSEMBLY INSTRUCTION / BULB NOT INCLUDED.