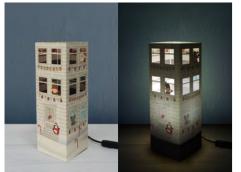

007\_LXMAS

008\_LXMAS

009\_LXMAS

010\_LXMAS

011\_LXMAS

012\_LXMAS

014\_LXMAS

ASSEMBLY. All in 15 seconds.

ABSOLUTELY UNIQUE IN THEIR KIND.

CONTENTS: LAMPSHADE CARDBOARD / 11X11X32/64 / CABLE WITH PLUG / BASE / ASSEMBLY INSTRUCTION / BULB NOT INCLUDED.