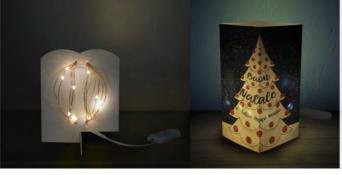

## ASSEMBLY.

Insert the LED light system inside the card to light up your wishes. Write your dedication on the back of the card. 2xCR2032 batteries included.

PRODUCED by W\_LAMP S.R.L. C.so Vigevano, 46 • 10155 • Torino • ITALY | +39 01119468380 • info@w-lamp.com | www.w-lamp.com

## THE ORIGINAL W-LAMP®. WOW MADE IN ITALY.

The original W-Lamp $^{\otimes}$  is the ideal gift to amaze and be remembered.

Decorate the room with a touch of warmth and design and give wonder to every lighting thanks to its unique and patented luminous pop-up system.