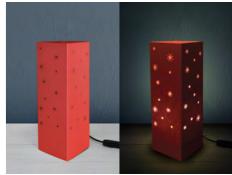

## THE ORIGINAL W-LAMP®. WOW MADE IN ITALY.

The original W-Lamp $^{\otimes}$  is the ideal gift to amaze and be remembered.

Decorate the room with a touch of warmth and design and give wonder to every lighting thanks to its unique and patented luminous pop-up system.

It is handmade in Italy in precious FSC certified cardboard (from regenerated forests) and can be customized with a dedication on the back to make it even more unique and precious.

002\_LXMAS

006\_LXMAS