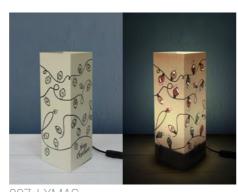

007\_LXMAS

008\_LXMAS

009\_LXMAS

010\_LXMAS

011\_LXMAS

012\_LXMAS

014\_LXMAS

ASSEMBLY. All in 15 seconds.

ABSOLUTELY UNIQUE IN THEIR KIND.

CONTENTS: LAMPSHADE CARDBOARD / 11X11X32/64 / CABLE WITH PLUG / BASE / ASSEMBLY INSTRUCTION / BULB NOT INCLUDED.