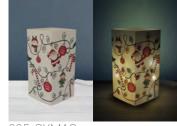

It is handmade in Italy in precious FSC certified cardboard (from regenerated forests) and can be customized with a dedication on the back to make it even more unique and precious.

002\_LXMAS

006\_LXMAS

007\_LXMAS

008\_LXMAS

009\_LXMAS

010\_LXMAS

011\_LXMAS

012\_LXMAS

014\_LXMAS

ASSEMBLY. All in 15 seconds.

ABSOLUTELY UNIQUE IN THEIR KIND.

CONTENTS: LAMPSHADE CARDBOARD / 11X11X32/64 / CABLE WITH PLUG / BASE / ASSEMBLY INSTRUCTION / BULB NOT INCLUDED.