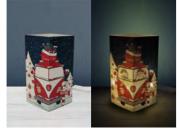

It is handmade in Italy in precious FSC certified cardboard (from regenerated forests) and can be customized with a dedication on the back to make it even more unique and precious.

002\_LXMAS

006\_LXMAS

007\_LXMAS

008\_LXMAS

009\_LXMAS

010\_LXMAS

011\_LXMAS

012\_LXMAS

014\_LXMAS

ASSEMBLY. All in 15 seconds.

ABSOLUTELY UNIQUE IN THEIR KIND.

CONTENTS: LAMPSHADE CARDBOARD / 11X11X32/64 / CABLE WITH PLUG / BASE / ASSEMBLY INSTRUCTION / BULB NOT INCLUDED.