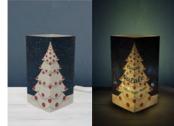

It is handmade in Italy in precious FSC certified cardboard (from regenerated forests) and can be customized with a dedication on the back to make it even more unique and precious.

002\_LXMAS

006\_LXMAS

007\_LXMAS

008\_LXMAS

009\_LXMAS

010\_LXMAS

011\_LXMAS

012\_LXMAS

014\_LXMAS

ASSEMBLY. All in 15 seconds.

ABSOLUTELY UNIQUE IN THEIR KIND.

CONTENTS: LAMPSHADE CARDBOARD / 11X11X32/64 / CABLE WITH PLUG / BASE / ASSEMBLY INSTRUCTION / BULB NOT INCLUDED.