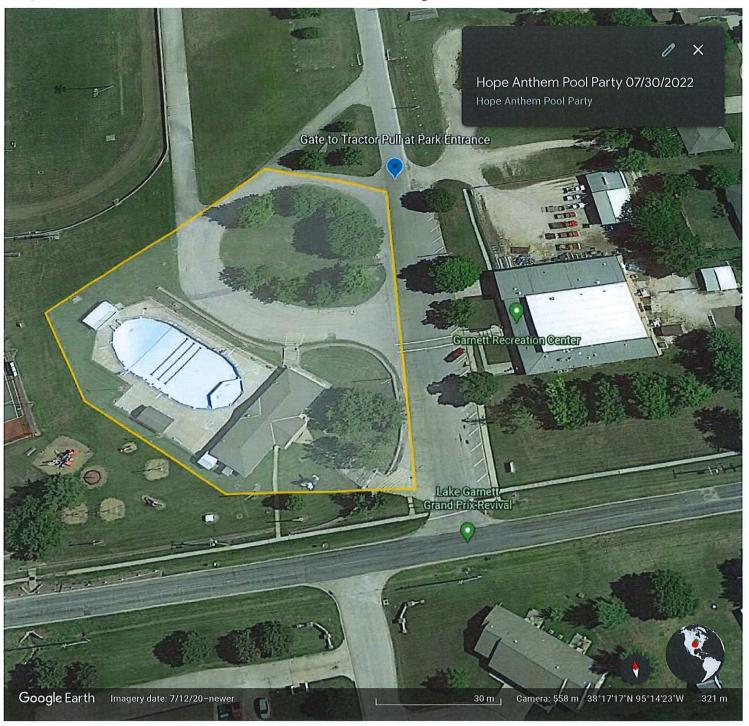

WITNESSETH: WHEREAS, Hope Anthem Church will sponsor the Garnett Hope Anthem Pool Party, a community event, at the Garnett Municipal Swimming Pool and "island" north of pool (see Exhibit "A") within the North Lake Park on Saturday, July 30, 2022.