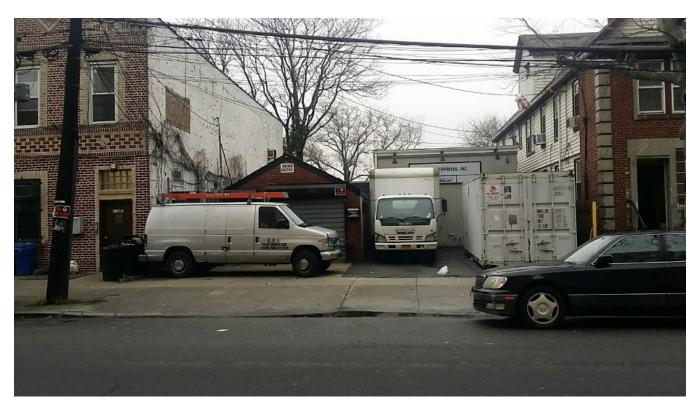

Previously used as an Auto repair Shop. Owner converted mechanic shop to office

# Office

1,300 SF Garage/Storage warehouse