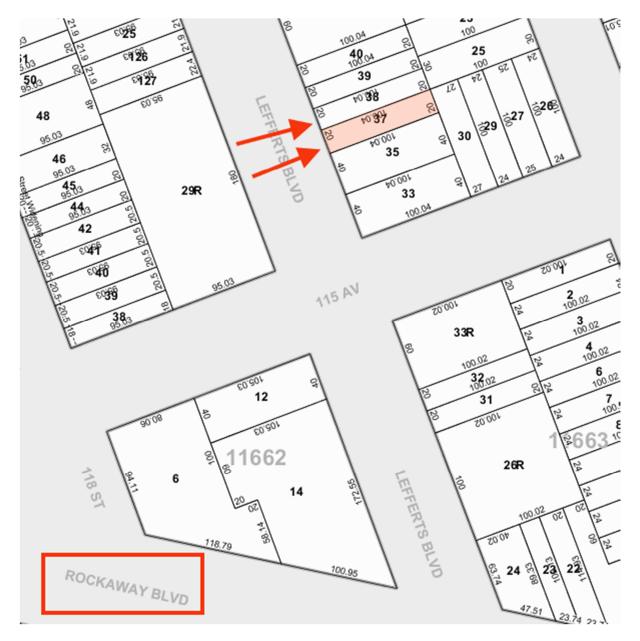

atio (FAR)     |                          |
| Community district                       | 10                                           | Residential FAR            | 0.6                      |
| Closest police station                   | 1.10 Miles -                                 | Facility FAR               | 1                        |
| Closest fire station                     | 0.48 Miles -                                 | FAR as built               | 0.65                     |
| School district number                   | 27                                           | Allowed usable floor area  | 1,200                    |
| Census tract                             | 166                                          | Usable floor area as built | 1,300                    |



### TAX MAP







ZONING MAP





## **MAIN OFFICE**



**OFFICE 2** 





# Office



1,300 SF Garage/Storage warehouse





# **SUBWAY MAP (0.6 Miles to the train) + Bus on Corner.**

| Transit information show more                                                                                | Liberty Ave 121st