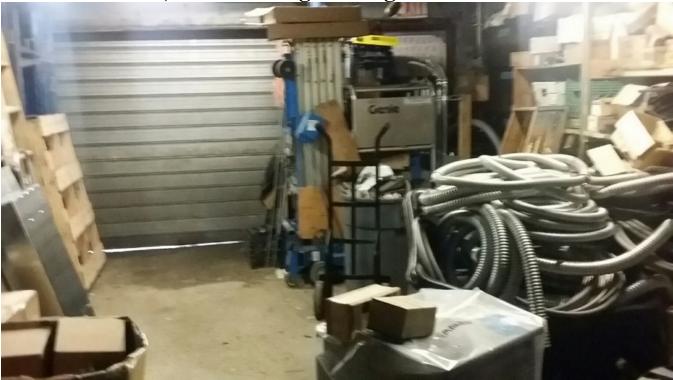

| Residential FAR            | 0.6                      |
| Closest police station                   | 1.10 Miles -                                 | Facility FAR               | 1                        |
| Closest fire station                     | 0.48 Miles -                                 | FAR as built               | 0.65                     |
| School district number                   | 27                                           | Allowed usable floor area  | 1,200                    |
| Census tract                             | 166                                          | Usable floor area as built | 1,300                    |



### TAX MAP







ZONING MAP





## **MAIN OFFICE**



**OFFICE 2** 





# Office



1,300 SF Garage/Storage warehouse





# **SUBWAY MAP (0.6 Miles to the train) + Bus on Corner.**

| Transit information show more                                                                                | Liberty Ave 121st