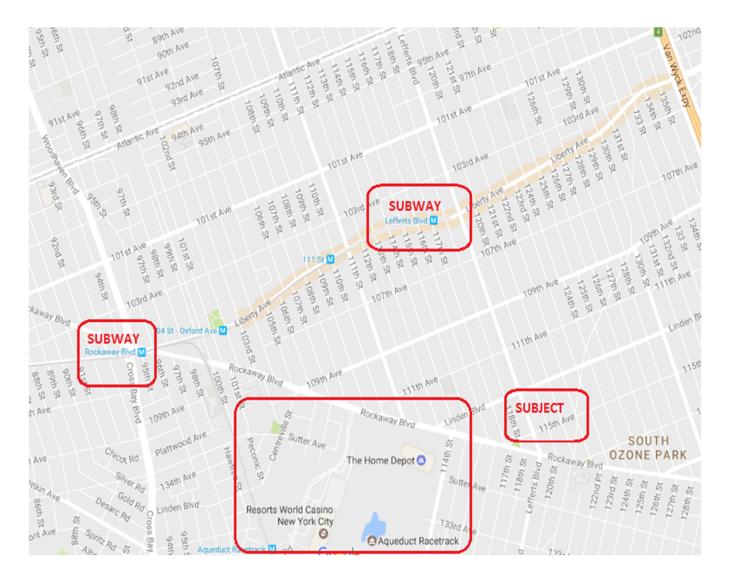

114-49/51 Leffers Blvd, Ozone Park, NY., 11420 (Block 11646.... Lots 37 and 38)

Located 1 block from Rockaway Blvd/ Race track/Casino is in the vicinity and walk to the subway (0.6 Miles see map below) and buses on the corner. Excellent locale!

# AREA MAP