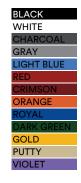

SCO1 The Maiden Voyage
Updated!

High-end specialty fabrics
Structured low-sweep profile
Black herringbone sweatband and undervisor
Black cotton taping
Self-fabric with black rubberized buckle
Back of two front panels are lined to hide any front embroidery