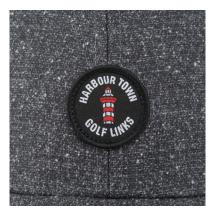

Basic decoration options

- Flat embroidery
- 3D embroidery
- · Woven labels

Enhanced decoration options:

- · Cotton twill appliques
- Merrowed edge woven labels
- · Merrowed edge twill patch
- · Leather printed patches\*
- \*same patch on every cap / no color change options

## **Embellishment Options**

flat or 3D embroidery

woven retro patch

felt appliqué

woven label with satin stitch

leather printed patch (one color print)

embroidered retro patch

AVL TWILL COLORS