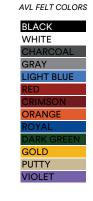

## **Embellishment Options**

flat or 3D embroidery

woven retro patch

felt appliqué

woven label with satin stitch

leather printed patch (one color print)

embroidered retro patch

AVL TWILL COLORS