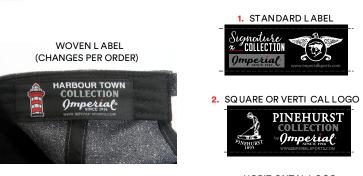

Basic decoration options

- Flat embroidery
- 3D embroidery
- · Woven labels

Enhanced decoration options:

- · Cotton twill appliques
- Merrowed edge woven labels
- · Merrowed edge twill patch
- · Leather printed patches\*
- \*same patch on every cap / no color change options

## **Embellishment Options**

flat or 3D embroidery

woven retro patch

felt appliqué

woven label with satin stitch

leather printed patch (one color print)

embroidered retro patch

AVL TWILL COLORS