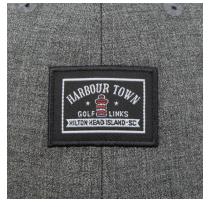

Shown on CRO chrome using a Signature Series technique: Woven label with a merrowed edge on front

optional private label