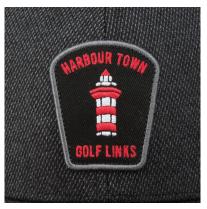

Basic decoration options

- Flat embroidery
- 3D embroidery
- · Woven labels

Enhanced decoration options:

- · Cotton twill appliques
- Merrowed edge woven labels
- · Merrowed edge twill patch
- · Leather printed patches\*
- \*same patch on every cap / no color change options

## **Embellishment Options**

flat or 3D embroidery

woven retro patch

felt appliqué

woven label with satin stitch

leather printed patch (one color print)

embroidered retro patch

AVL TWILL COLORS