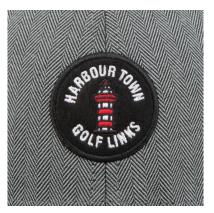

Basic decoration options

- Flat embroidery
- 3D embroidery
- · Woven labels

Enhanced decoration options:

- · Cotton twill appliques
- Merrowed edge woven labels
- · Merrowed edge twill patch
- · Leather printed patches\*
- \*same patch on every cap / no color change options

## **Embellishment Options**

flat or 3D embroidery

woven retro patch

felt appliqué

woven label with satin stitch

leather printed patch (one color print)

embroidered retro patch

AVL TWILL COLORS