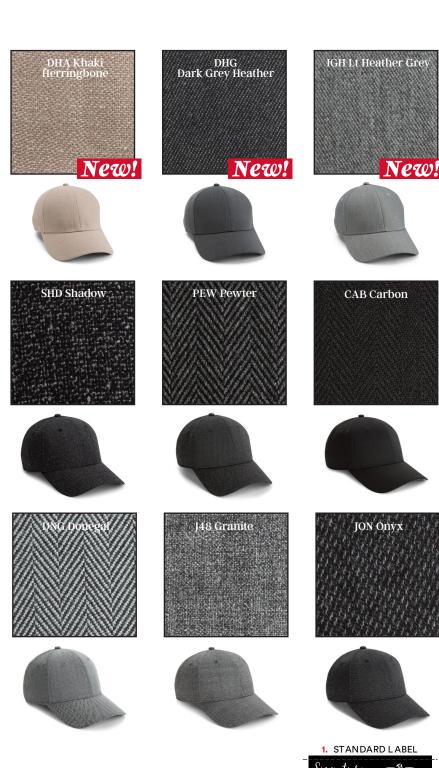

ncludes one basic or enhanced decoration of choice and one inner private label

Pricing for additional decorations: Basic decorations: \$1.00 Enhanced Decorations: \$1.50

Basic decoration options

- Flat embroidery
- 3D embroidery
- · Woven labels

Enhanced decoration options:

- · Cotton twill appliques
- Merrowed edge woven labels
- · Merrowed edge twill patch
- · Leather printed patches\*
- \*same patch on every cap / no color change options



Shown on CRO chrome using a Signature Series technique: Woven label with a merrowed edge on front



optional private label

## **Embellishment Options**



flat or 3D embroidery



woven retro patch



felt appliqué





woven label with satin stitch



leather printed patch (one color print)



embroidered retro patch

AVL TWILL COLORS