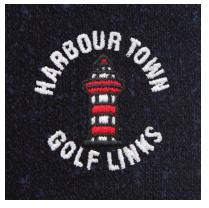

Shown on CRO chrome using a Signature Series technique: Woven label with a merrowed edge on front

optional private label