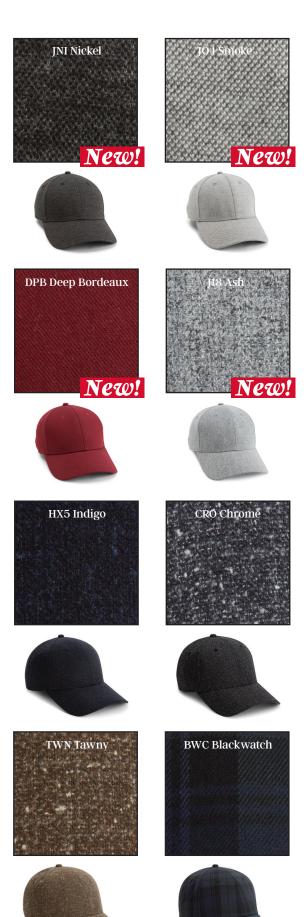

Shown on CRO chrome using a Signature Series technique: Woven label with a merrowed edge on front

optional private label