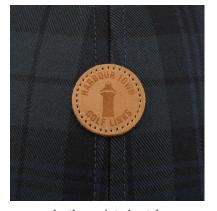

Basic decoration options

- Flat embroidery
- 3D embroidery
- · Woven labels

Enhanced decoration options:

- · Cotton twill appliques
- Merrowed edge woven labels
- · Merrowed edge twill patch
- · Leather printed patches\*
- \*same patch on every cap / no color change options

## **Embellishment Options**

flat or 3D embroidery

woven retro patch

felt appliqué

woven label with satin stitch

leather printed patch (one color print)

embroidered retro patch

AVL TWILL COLORS