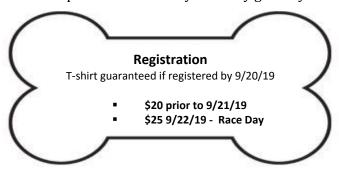

Dogs participating in the walk must be well behaved and must be on a leash. Owners are responsible for their dog's behavior.

For more information go to www.zoeysfunrun.org

|                                                                                                                                                                                                                                                                                                                                                                                                                                                                                                                                                                                                                                           | Mail Regi |        | -         | o: Zoey's Fu | on Information<br>1 Run, 1260 E<br>1 Rayable to: Zo | . Canal | Road, Dover, PA 17315<br>n Run |  |
|-------------------------------------------------------------------------------------------------------------------------------------------------------------------------------------------------------------------------------------------------------------------------------------------------------------------------------------------------------------------------------------------------------------------------------------------------------------------------------------------------------------------------------------------------------------------------------------------------------------------------------------------|-----------|--------|-----------|--------------|-----------------------------------------------------|---------|--------------------------------|--|
| Name:                                                                                                                                                                                                                                                                                                                                                                                                                                                                                                                                                                                                                                     |           |        |           | ·            |                                                     |         |                                |  |
| Address:                                                                                                                                                                                                                                                                                                                                                                                                                                                                                                                                                                                                                                  |           |        |           |              |                                                     |         |                                |  |
| City:                                                                                                                                                                                                                                                                                                                                                                                                                                                                                                                                                                                                                                     |           |        |           | State:       |                                                     | Z       | Zip:                           |  |
| Email:                                                                                                                                                                                                                                                                                                                                                                                                                                                                                                                                                                                                                                    | : Phone:  |        |           |              |                                                     |         |                                |  |
| Sex: Male Female                                                                                                                                                                                                                                                                                                                                                                                                                                                                                                                                                                                                                          |           | Date o | of Birth: | /            | /                                                   | -       | Age:                           |  |
| I'm participating in the 5k                                                                                                                                                                                                                                                                                                                                                                                                                                                                                                                                                                                                               |           |        |           |              | I'm participating in the 1 mile W                   |         |                                |  |
| Shirt Size: Adult -                                                                                                                                                                                                                                                                                                                                                                                                                                                                                                                                                                                                                       | S M L     | XL     | XXL       | (circle one) | Are you b                                           | ringing | your dog                       |  |
| <b>Waiver:</b> In consideration of the furtherance of your purpose, objective, and work, and in consideration of your permitting me to participate in your "Run/Walk event on behalf of myself, my heirs, executors, administrators, and assigns, I hereby waive and release any and all rights and claims for damages which I may have against you, the municipalities through which the event will take place, as well as any other person connected with the event, their heirs, executors, administrators, successors, and assigns for any and all injuries which I may suffer while taking part in the event or as a result thereof. |           |        |           |              |                                                     |         |                                |  |
| Signature:                                                                                                                                                                                                                                                                                                                                                                                                                                                                                                                                                                                                                                |           |        |           |              | Date:                                               |         |                                |  |
| Parent/Guardian if under 18:                                                                                                                                                                                                                                                                                                                                                                                                                                                                                                                                                                                                              |           |        |           |              |                                                     | Date:   |                                |  |