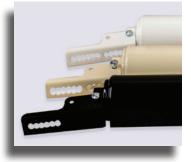

Heavy-Duty Pneumatic Closures with wind chains provide smooth easy closing with a pullclose feature to insure proper latching.

Choice of Hardware

Choose from our Albany in black or white, The Brookfield in six finishes or our Full Mortice Lever lock in four metalic finishes.