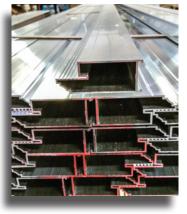

1 ¼"Thick .062" Heavy Gauge Aluminum Our premium aluminum is dent resistant and sturdy enough to provide years of beauty and and performance.

**Cove Molded Frame** Our unique cove molded frame profiles offer beauty and style to your front door.