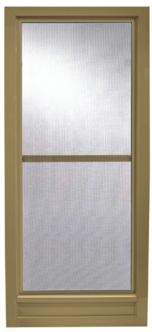

Tempered Safety Glass

Heat-tempered safety glass insures the safety of all family members and provides a clear weather shield that is three times stronger than regular glass.

Non-Glare Fiberglass Screen HGI's fiberglass screen won't dent or puncture like an aluminum screen and offers a clean, non-glare view.

100 Full View

108 Vista View

108SS Vista View Self-Storing

120 Three-Quarter View

120SS Three-Quarter View Self Storing

140 Half-Lite

200 Two-Lite

220 Three-Quarter View Two-Lite