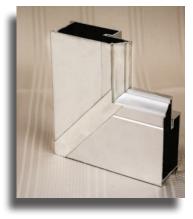

#### **Arc-Welded Corners**

HGI's metal inert gas (MIG) welded corners provide the strongest door available, in fact the corner is the strongest point on the door. Storm doors that are screwed together loosen, rattle & sag over time.