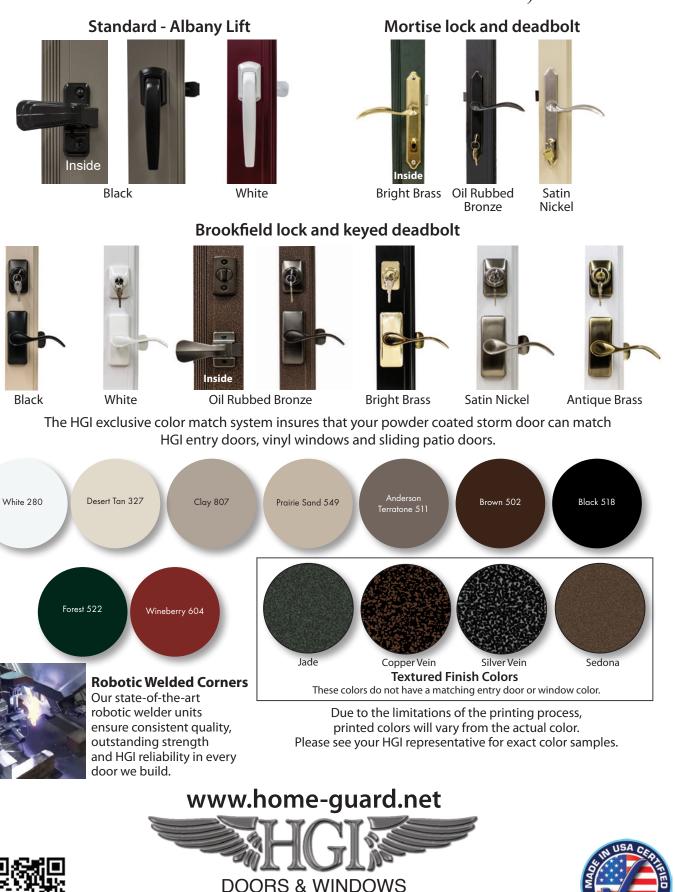

Heavy-Duty Pneumatic Closures with wind chains provide smooth easy closing with a pullclose feature to insure proper latching.

Choice of Hardware

Choose from our Albany in black or white, The Brookfield in six finishes or our Full Mortice Lever lock in four metalic finishes.

### Aluminum Storm Door Hardware and Color Options

(800) 525-1885 © 2016 HOME GUARD<sup>®</sup> Industries, Inc. • 13101 South Main St. • Grabill, IN 46741