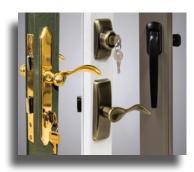

Heavy-Duty Pneumatic Closures with wind chains provide smooth easy closing with a pullclose feature to insure proper latching.

Choice of Hardware

Choose from our Albany in black or white, The Brookfield in six finishes or our Full Mortice Lever lock in four metalic finishes.

### Aluminum Storm Door Hardware and Color Options

(800) 525-1885 © 2016 HOME GUARD<sup>®</sup> Industries, Inc. • 13101 South Main St. • Grabill, IN 46741