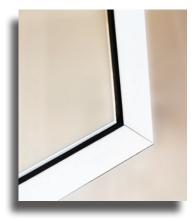

Tempered Safety Glass

Heat-tempered safety glass insures the safety of all family members and provides a clear weather shield that is three times stronger than regular glass.

Non-Glare Fiberglass Screen HGI's fiberglass screen won't dent or puncture like an aluminum screen and offers a clean, non-glare view.