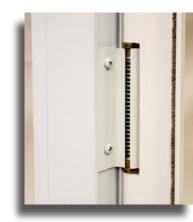

#### **Unique Pocket Hinge**

Our nested hinge provides strength where it is needed most. As the frame of the door carries the weight, the hinges are not being pulled from the door during operation like competitors doors. Our hinges are self-lubricating and maintenance-free.