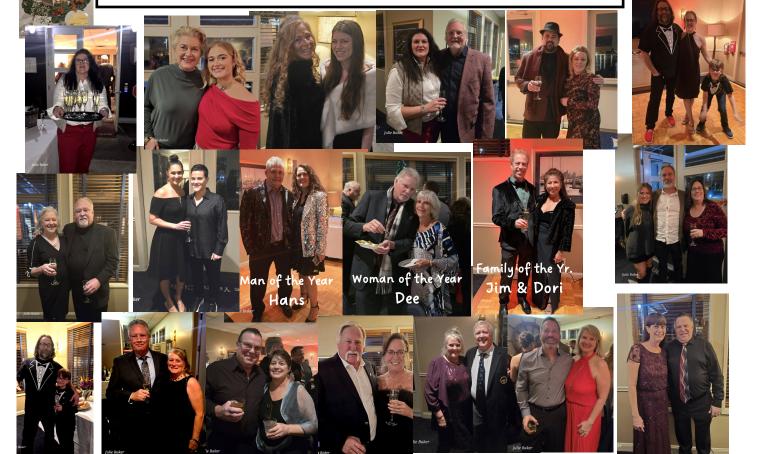

Santa will make a special guest appearance. In that same spirit we are hoping for plenty of donations for our local charity....West Side Baby, Any new baby needs are welcome and appreciated.

Last month we had a wonderful Commodore Ball and enjoyed a delicious dinner, Dancing and Awards put together by Julie Estes. I Thank her and all that helped her.

Commodore Lynda Swift

The Belle of the Commodore Ball

Membership Drawing Congrats Don Lobdell!

Raffle Cash Drawing Congrats Sue Scott!

seattley

**COMMODORE BALL** It was a wonderful evening. From our glass of champagne greeting at the door, to the exquisite décor, aperitifs, appetizers and dinner. To the Awards Ceremony and dancing the night away. A fabulous way to celebrate our club and the people in it. Make sure and visit the club's Facebook page to see more amazing photos!