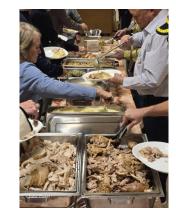

#### Ahoy maties,

Our Christmas dinner is this Friday the 20th. There will be ham dinner with Julz au gratin, potatoes, vegetable salad, Rose, and cake. Jim and Dori are helping with the dinner.

Once again, we're sponsoring west side babies. Please bring diapers or wipes that we can donate to the cause. Thank you.

### Rear Commodore's Report

Happy December Everyone!

We had a great time at the Christmas Cruise over in Port Orchard. Sinclair Yacht Club did a great job as usual, providing us with a warm place to mingle and lots of yummy soups.