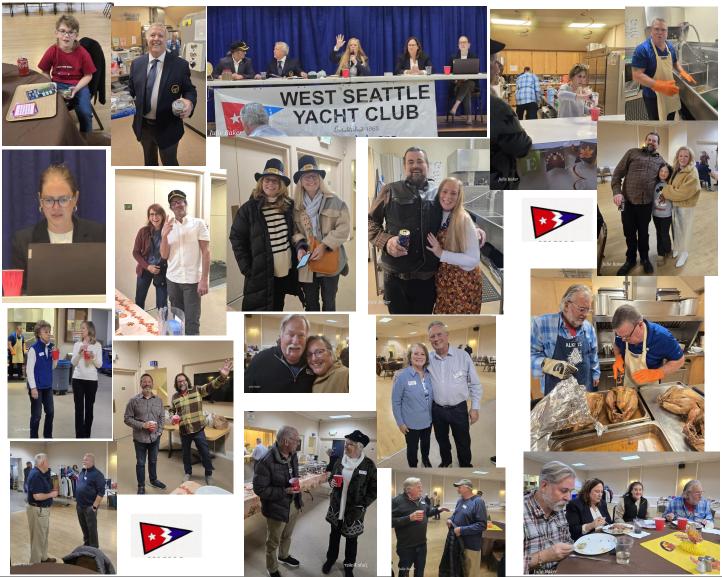

**COMMODORE BALL** It was a wonderful evening. From our glass of champagne greeting at the door, to the exquisite décor, aperitifs, appetizers and dinner. To the Awards Ceremony and dancing the night away. A fabulous way to celebrate our club and the people in it. Make sure and visit the club's Facebook page to see more amazing photos!