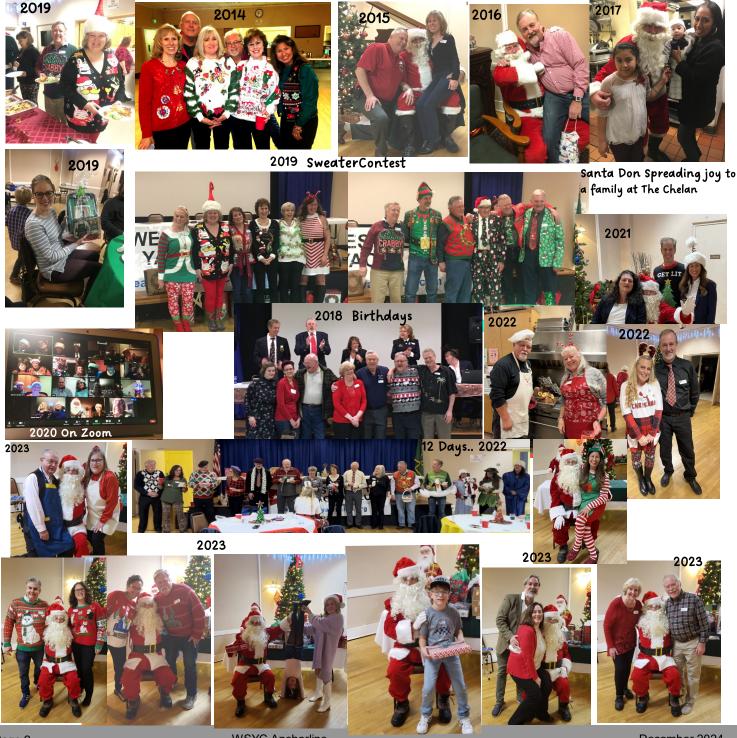

#### Flashback Friday

From the Ghost of Christmas Past

Page 2

WSYC Anchorline •

December 2024 •