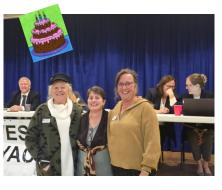

Santa will make a special guest appearance. In that same spirit we are hoping for plenty of donations for our local charity....West Side Baby, Any new baby needs are welcome and appreciated.

Last month we had a wonderful Commodore Ball and enjoyed a delicious dinner, Dancing and Awards put together by Julie Estes. I Thank her and all that helped her.

Commodore Lynda Swift

The Belle of the Commodore Ball

Membership Drawing Congrats Don Lobdell!

Raffle Cash Drawing Congrats Sue Scott!

seattley