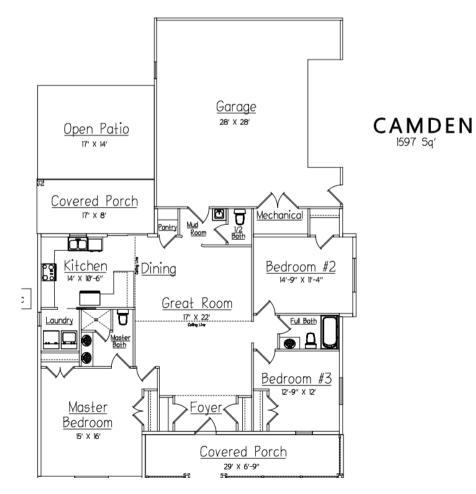

## 210 Sycamore Drive, Lakeview, Ohio 43331 FOR SALE - \$398,000

This 1597 square foot home features 3 bedrooms and 2.5 baths. The great room has an open feel that flows into the dining room & kitchen. You will appreciate the upgrades in the kitchen such as granite countertops, crown molding & soft close drawers. The Camden has a private master suite with double vanity sinks for plenty of space. Another must in Woodland Park Estates is our oversized garages, this 28' x 28' garage

is perfect for storage and the extra space for a golf cart or your boat.

## THE CAMDEN WOODLAND PARK ESTATES

1597 Sa'

THE PROPERTY

Home Sq Ft : 1597 Bedrooms: 3 Full Baths: 2 Half Bath : 1 Large Garage Foundation: Crawl Space

**CAMDEN 1597** 

For More Information: Woodland Park Estates Office 610 West Lake Street Lakeview, OH 43331 937-842-9663