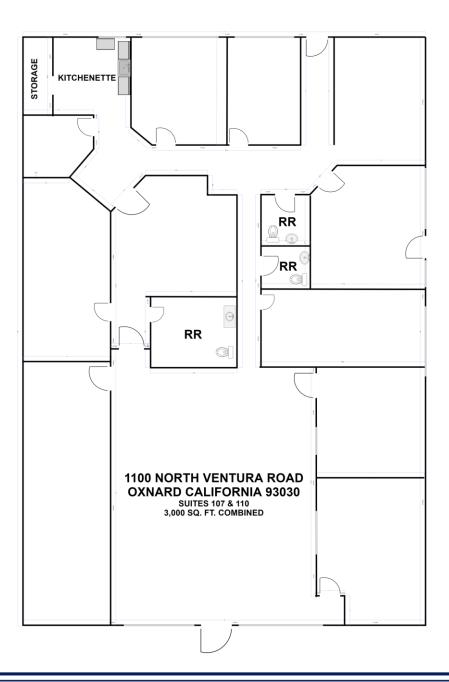

# Professional / Medical Offices For Lease

1100 North Ventura Road, Oxnard 93030

One Suite Available \$1.65 / Sq. Ft. Modified Gross Lease Suite 107: 3,000 Sq. Ft.

ONE SUITE AVAILABLE \$1.65 / Sq. Ft. Modified Gross Lease Suite 107: 3,000 Sq. Ft.

### **ONE SUITE AVAILABLE** \$1.65 / Sq. Ft. Modified Gross Lease Suite 107: 3,000 Sq. Ft.

### USES

- Professional Offices
- Medical Offices

AMENITIES

- Large Reception Area
- Kitchenette
- 3 Restrooms