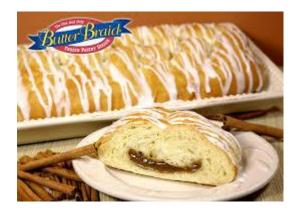

| Choose From One of Five Delicious Flavors |                         |         |
|-------------------------------------------|-------------------------|---------|
| Item#AP                                   | Apple                   | \$15.00 |
| Item#CI                                   | Cinnamon                | \$15.00 |
| Item#DC                                   | Double Chocolate        | \$15.00 |
| Item #RA                                  | Raspberry               | \$15.00 |
| Item #SC                                  | Strawberry Cream Cheese | \$15.00 |

## **Product Info.:**

Each 1lb. 6oz braided pastry (icing included) will serve 11 people

Just allow your frozen pastry to thaw and rise until doubled in size then bake for a fabulous pastry!