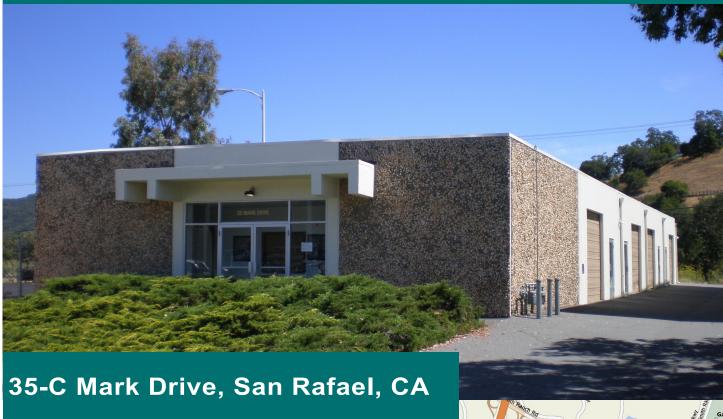

## 1375 SF Warehouse Space

Warehouse space located near Highway 101 in the San Rafael Northgate Industrial area.

Warehouse unit has a roll up door, personnel door, bathroom, and storage loft. Possibility of heat. Tenant day parking in rear of building.

Commercial Properties 70 Mitchell Boulevard San Rafael, CA 94903 415-479-9890 Floor Plan: 35-C Mark Drive, San Rafael, CA