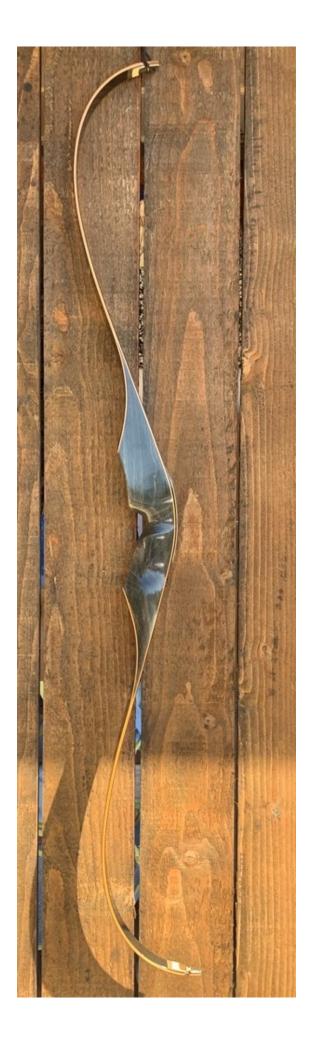

YEAR: 1970's (Mid) MAKE: Wing MODEL: Thunderbird HAND: Right DRAW WEIGHT: 60# AMO LENGTH: 54" PRICE: \$225.00 SHIPPING AND HANDLING: \$19.00

TOTAL COST: \$244.00

**DESCRIPTION:** Popular Wing Thunderbird-the "Black Beauty". This one is from the Wing/AMF era featuring "compressed Wingwood" (not the original bowflex/ phenolic). Original lettering and decals in excellent condition. Great looking and performing recurve. No delamination; no cracks; limbs are straight. Overlay tips are in great condition. NO drilled holes. No stress lines in the glass or crazing. A few minor scratches, scuffs and blemishes. This is a really nice bow in excellent condition for its age.