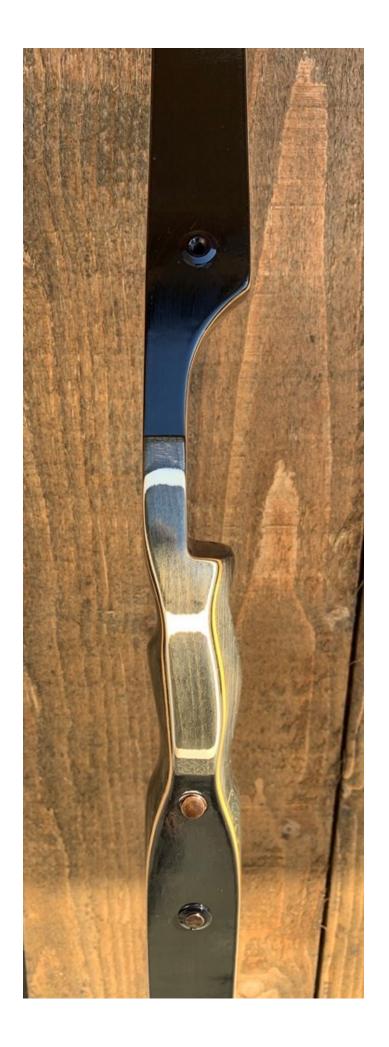

YEAR: 1970's (Mid) MAKE: Wing MODEL: Thunderbird HAND: Right DRAW WEIGHT: 60# AMO LENGTH: 54" PRICE: \$225.00 SHIPPING AND HANDLING: \$19.00

TOTAL COST: \$244.00

**DESCRIPTION:** Popular Wing Thunderbird-the "Black Beauty". This one is from the Wing/AMF era featuring "compressed Wingwood" (not the original bowflex/ phenolic). Original lettering and decals in excellent condition. Great looking and performing recurve. No delamination; no cracks; limbs are straight. Overlay tips are in great condition. NO drilled holes. No stress lines in the glass or crazing. A few minor scratches, scuffs and blemishes. This is a really nice bow in excellent condition for its age.