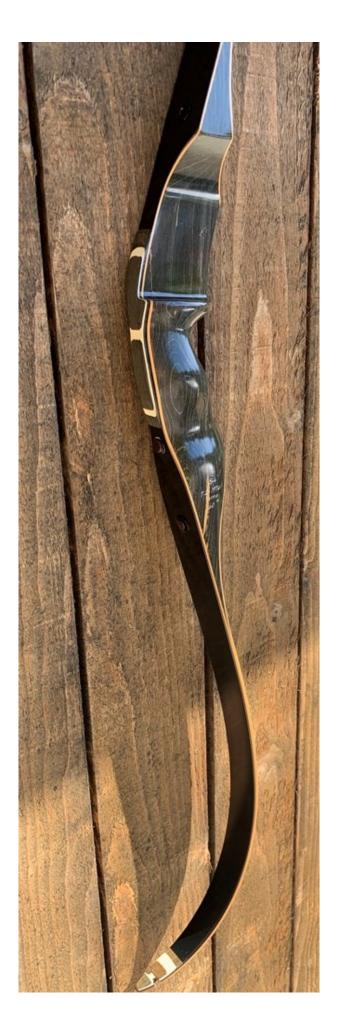

YEAR: 1970's (Mid) MAKE: Wing MODEL: Thunderbird HAND: Right DRAW WEIGHT: 60# AMO LENGTH: 54" PRICE: \$225.00 SHIPPING AND HANDLING: \$19.00

TOTAL COST: \$244.00

**DESCRIPTION:** Popular Wing Thunderbird-the "Black Beauty". This one is from the Wing/AMF era featuring "compressed Wingwood" (not the original bowflex/ phenolic). Original lettering and decals in excellent condition. Great looking and performing recurve. No delamination; no cracks; limbs are straight. Overlay tips are in great condition. NO drilled holes. No stress lines in the glass or crazing. A few minor scratches, scuffs and blemishes. This is a really nice bow in excellent condition for its age.