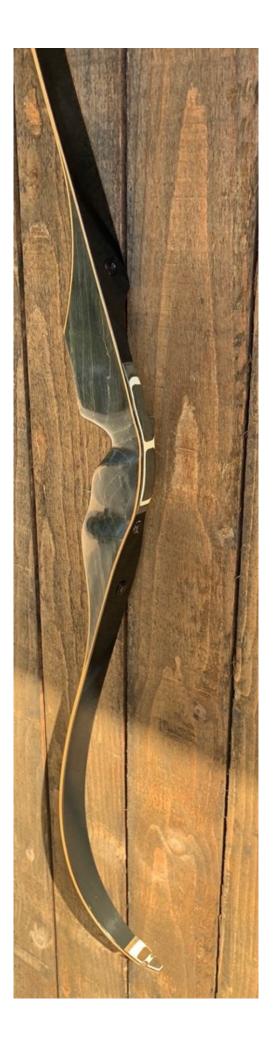

YEAR: 1970's (Mid) MAKE: Wing MODEL: Thunderbird HAND: Right DRAW WEIGHT: 60# AMO LENGTH: 54" PRICE: \$225.00 SHIPPING AND HANDLING: \$19.00

TOTAL COST: \$244.00

**DESCRIPTION:** Popular Wing Thunderbird-the "Black Beauty". This one is from the Wing/AMF era featuring "compressed Wingwood" (not the original bowflex/ phenolic). Original lettering and decals in excellent condition. Great looking and performing recurve. No delamination; no cracks; limbs are straight. Overlay tips are in great condition. NO drilled holes. No stress lines in the glass or crazing. A few minor scratches, scuffs and blemishes. This is a really nice bow in excellent condition for its age.