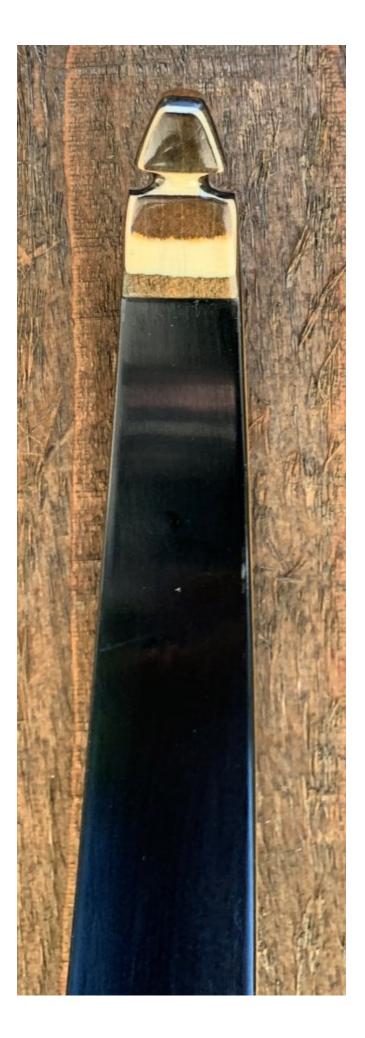

YEAR: 1970's (Mid) MAKE: Wing MODEL: Thunderbird HAND: Right DRAW WEIGHT: 60# AMO LENGTH: 54" PRICE: \$225.00 SHIPPING AND HANDLING: \$19.00

TOTAL COST: \$244.00

**DESCRIPTION:** Popular Wing Thunderbird-the "Black Beauty". This one is from the Wing/AMF era featuring "compressed Wingwood" (not the original bowflex/ phenolic). Original lettering and decals in excellent condition. Great looking and performing recurve. No delamination; no cracks; limbs are straight. Overlay tips are in great condition. NO drilled holes. No stress lines in the glass or crazing. A few minor scratches, scuffs and blemishes. This is a really nice bow in excellent condition for its age.