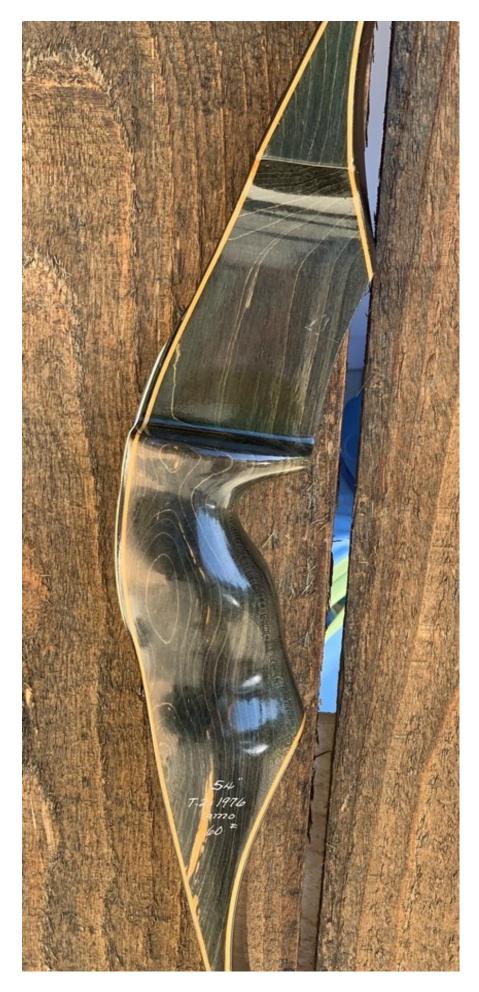

YEAR: 1970's (Mid) MAKE: Wing MODEL: Thunderbird HAND: Right DRAW WEIGHT: 60# AMO LENGTH: 54" PRICE: \$225.00 SHIPPING AND HANDLING: \$19.00

TOTAL COST: \$244.00

**DESCRIPTION:** Popular Wing Thunderbird-the "Black Beauty". This one is from the Wing/AMF era featuring "compressed Wingwood" (not the original bowflex/ phenolic). Original lettering and decals in excellent condition. Great looking and performing recurve. No delamination; no cracks; limbs are straight. Overlay tips are in great condition. NO drilled holes. No stress lines in the glass or crazing. A few minor scratches, scuffs and blemishes. This is a really nice bow in excellent condition for its age.