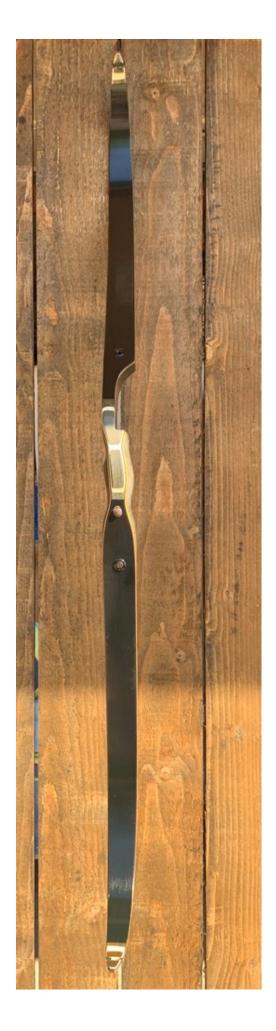

YEAR: 1970's (Mid) MAKE: Wing MODEL: Thunderbird HAND: Right DRAW WEIGHT: 60# AMO LENGTH: 54" PRICE: \$225.00 SHIPPING AND HANDLING: \$19.00

TOTAL COST: \$244.00

**DESCRIPTION:** Popular Wing Thunderbird-the "Black Beauty". This one is from the Wing/AMF era featuring "compressed Wingwood" (not the original bowflex/ phenolic). Original lettering and decals in excellent condition. Great looking and performing recurve. No delamination; no cracks; limbs are straight. Overlay tips are in great condition. NO drilled holes. No stress lines in the glass or crazing. A few minor scratches, scuffs and blemishes. This is a really nice bow in excellent condition for its age.