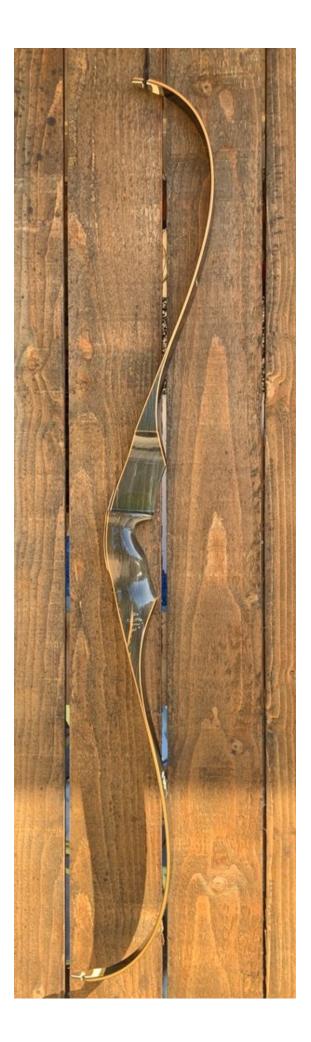

YEAR: 1970's (Mid) MAKE: Wing MODEL: Thunderbird HAND: Right DRAW WEIGHT: 60# AMO LENGTH: 54" PRICE: \$225.00 SHIPPING AND HANDLING: \$19.00

TOTAL COST: \$244.00

**DESCRIPTION:** Popular Wing Thunderbird-the "Black Beauty". This one is from the Wing/AMF era featuring "compressed Wingwood" (not the original bowflex/ phenolic). Original lettering and decals in excellent condition. Great looking and performing recurve. No delamination; no cracks; limbs are straight. Overlay tips are in great condition. NO drilled holes. No stress lines in the glass or crazing. A few minor scratches, scuffs and blemishes. This is a really nice bow in excellent condition for its age.