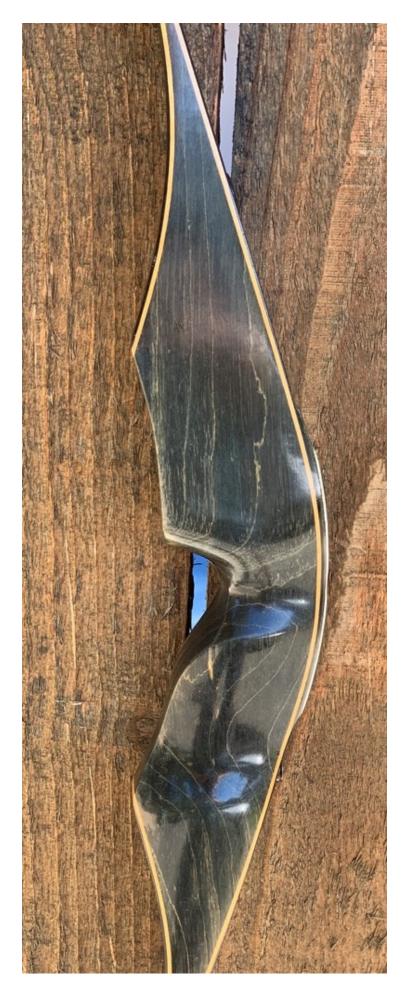

YEAR: 1970's (Mid) MAKE: Wing MODEL: Thunderbird HAND: Right DRAW WEIGHT: 60# AMO LENGTH: 54" PRICE: \$225.00 SHIPPING AND HANDLING: \$19.00

TOTAL COST: \$244.00

**DESCRIPTION:** Popular Wing Thunderbird-the "Black Beauty". This one is from the Wing/AMF era featuring "compressed Wingwood" (not the original bowflex/ phenolic). Original lettering and decals in excellent condition. Great looking and performing recurve. No delamination; no cracks; limbs are straight. Overlay tips are in great condition. NO drilled holes. No stress lines in the glass or crazing. A few minor scratches, scuffs and blemishes. This is a really nice bow in excellent condition for its age.