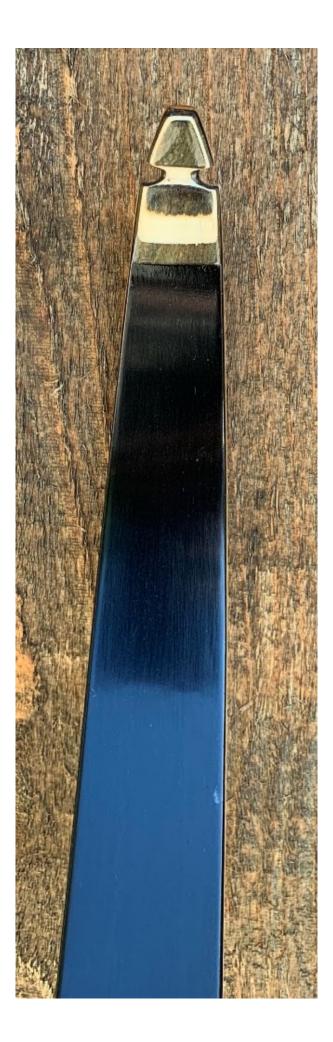

YEAR: 1970's (Mid) MAKE: Wing MODEL: Thunderbird HAND: Right DRAW WEIGHT: 60# AMO LENGTH: 54" PRICE: \$225.00 SHIPPING AND HANDLING: \$19.00

TOTAL COST: \$244.00

**DESCRIPTION:** Popular Wing Thunderbird-the "Black Beauty". This one is from the Wing/AMF era featuring "compressed Wingwood" (not the original bowflex/ phenolic). Original lettering and decals in excellent condition. Great looking and performing recurve. No delamination; no cracks; limbs are straight. Overlay tips are in great condition. NO drilled holes. No stress lines in the glass or crazing. A few minor scratches, scuffs and blemishes. This is a really nice bow in excellent condition for its age.