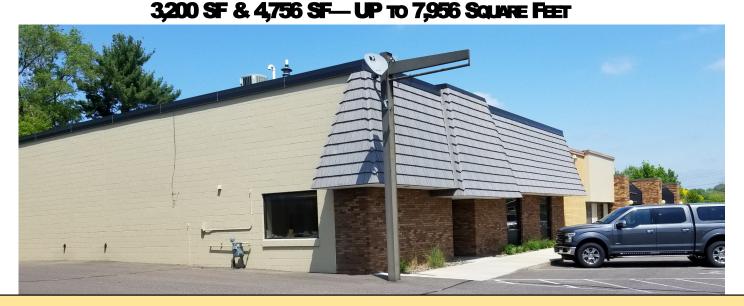

## 2208 & 2214 Heimstead Road Up to 7,956 Square Feet

Affordable pricing allows you to take advantage of this Excellent location, without paying a high price!

Spaces can accommodate a variety of needs and uses.

Conveniently located less than two miles from the North Crossing. This warehouse/office strip center features customer parking at your door. In the back of each of these spaces there is warehouse storage with overhead doors. Great for storing inventory, company vehicles, and many other uses!