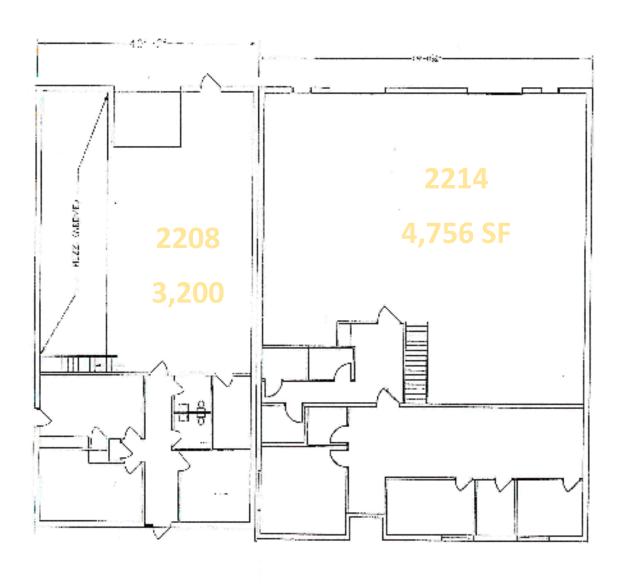

## 2208 & 2214 Heimstead Road Up to 7,956 Square Feet

Affordable pricing allows you to take advantage of this Excellent location, without paying a high price!

Spaces can accommodate a variety of needs and uses.