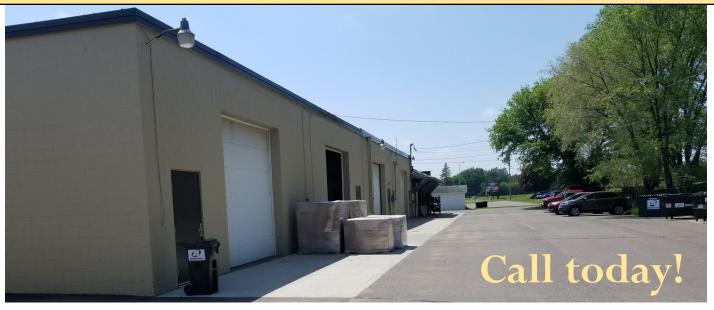

Conveniently located less than two miles from the North Crossing. This warehouse/office strip center features customer parking at your door. In the back of each of these spaces there is warehouse storage with overhead doors. Great for storing inventory, company vehicles, and many other uses!