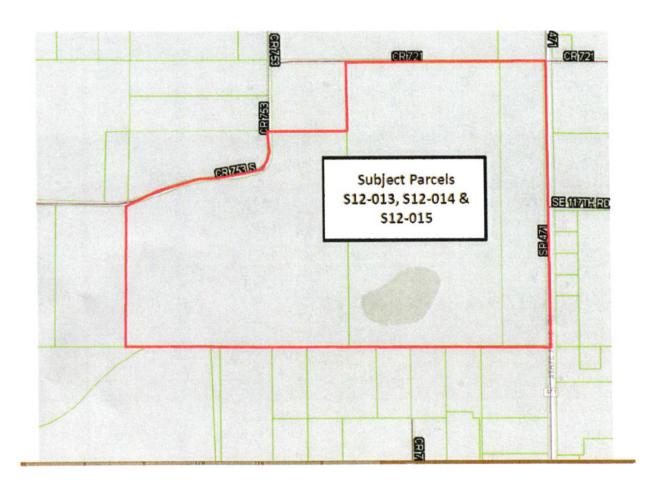

First Reading of Ordinance 2022-09 – Annexation of Parcel ID's S12-013, S12-014, and S12-015 Webster Associate Development, Inc (Bindraban Sarjoo)

Motion to read by title only by Mayor Pro-Tem Malott, Seconded by Councilmember Vigoa.