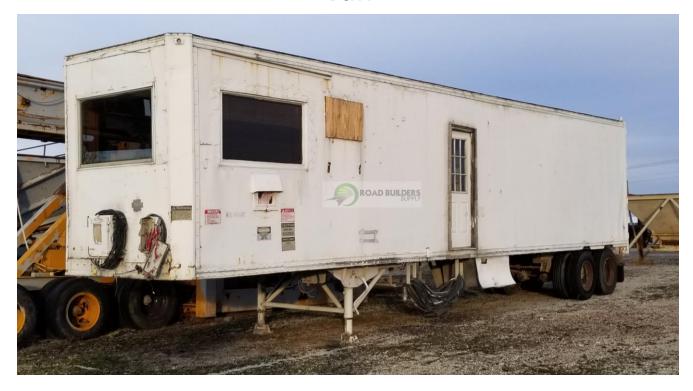

## Used Equipment: PCH011RBS 45'x8' Portable Control Van

- All equipment subject to prior sale.
- RSB strives to ensure the accuracy of all listings, but all listings are "as-is, where-is," with no implied warranty.
- All buyers are encouraged to inspect equipment personally to verify accuracy.
- All information contained in this listing sheet is confidential. It is the property of RBS and is not to be shared.
- Road Builders Supply, LLC accepts no liability for the accuracy of the above listing.