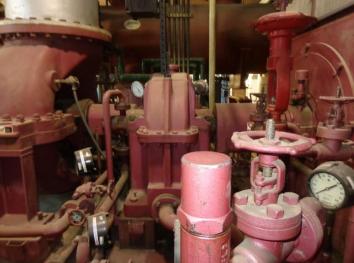

## TURBINE:

2500 kw single valve multi stage backpressure steam turbine, 6000 rpm, inlet steam 200 to 650 psig, 500 to 750 deg f, exhaust 20 - 40 psig, CW rotation looking from governor end, woodward 505 governor. 6" class 600 inlet size, 30" class 125 up exhaust. Hand valve for part load operation. Lube oil system, gland steam condenser.

## **GENERATOR:**

Ideal 2941 kva, 2500 kw, 4160 v, 3 phase, 60 hz. Air cooled with brushless exciter. 1800 rpm SCOPE OF SUPPLY:

Steam turbine, gear reducer, generator, trip and throttle valve, lube oil system mounted on common skid