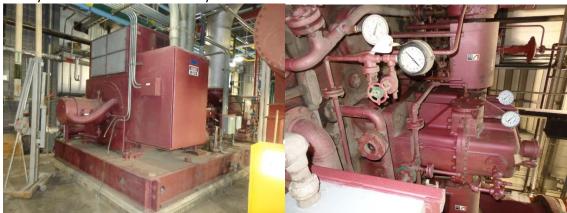

## 2500 KW Back pressure steam turbine generator set

## TURBINE:

2500 kw single valve multi stage backpressure steam turbine, 6000 rpm, inlet steam 200 to 650 psig, 500 to 750 deg f, exhaust 20 - 40 psig, CW rotation looking from governor end, woodward 505 governor. 6" class 600 inlet size, 30" class 125 up exhaust. Hand valve for part load operation. Lube oil system, gland steam condenser.

## **GENERATOR:**

Ideal 2941 kva, 2500 kw, 4160 v, 3 phase, 60 hz. Air cooled with brushless exciter. 1800 rpm SCOPE OF SUPPLY:

Steam turbine, gear reducer, generator, trip and throttle valve, lube oil system mounted on common skid