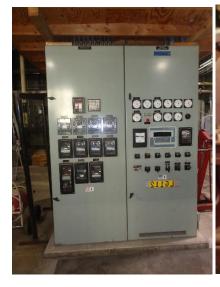

Generator terminal box with surge protection system, ct's, pt's

Woodward 505 governor turbine control panel, generator breaker and generator relays Local turbine gauge board.

Neutral ground resister

Manuals and drawings