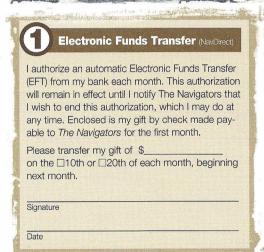

| \$                                                               |
| ☐ Quarterly                                       | \$                                                               |
| ☐ Annually                                        | \$                                                               |
|                                                   | by <b>credit</b> or <b>debit card</b> T) and have filled out the |
| THE                                               | Navigators                                                       |
| P.O. Box 6000, Colorad<br>(866) 568-7827 • accoun |                                                                  |

## three ways to give Investing in the ministry of The Navigators has never been easier.



Secure Online Giving

Giving online is the easiest way to support The Navigators. In addition to giving securely, you can:

- ◆ View and print receipts
- ◆ Update your contact info
- Print tax statements
- ◆ Manage your profile

To find our more about secure online giving, or to register, visit

www.navigators.org

| C | Credit Card or Debit Card                                                                                                                                                                   |
|---|---------------------------------------------------------------------------------------------------------------------------------------------------------------------------------------------|
|   | I would like to give <b>today</b> by credit/debit card. I authorize a <b>recurring<