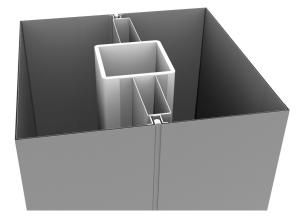

## The ASM Column Cover features:

- 4mm aluminum composite material (Most common)
- Various profiles (Round, Square, Rectangle, Full Column or Half)
- Fabricated on a CNC machine using the route and returned method
- EVO Dry-Joint, Wet Sealed, or Hairline Joint options
- Available in various Finishes (Colors, Woodgrains, Stone, Aluminum, & Stainless Steel)
- We work with the top composite material manufacturers for a wide range of color and finish options