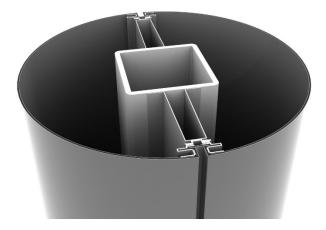

## The ASM Column Cover features:

- 4mm aluminum composite material (Most common)
- Various profiles (Round, Square, Rectangle, Full Column or Half)
- Fabricated on a CNC machine using the route and returned method
- EVO Dry-Joint, Wet Sealed, or Hairline Joint options
- Available in various Finishes (Colors, Woodgrains, Stone, Aluminum, & Stainless Steel)
- We work with the top composite material manufacturers for a wide range of color and finish options