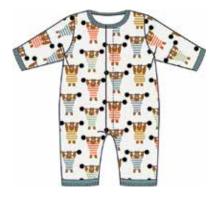

### roarsome friends

JAN. 1–25 DELIVERY | MODAL

magnetic gown and hat set

#11599 size: NB-3M

toddler pjs

#4233 size: 2T, 3T, 4T, 5Y, 6Y, 7Y, 8Y

swaddle blanket

#21507 size: one size

magnetic footie

#17613 size: PRE, NB, 0-3M, 3-6M, 6-9M, 9-12M, 12-18M, 18-24M

magnetic footie

#17615 size: PRE, NB, 0-3M, 3-6M, 6-9M, 9-12M, 12-18M, 18-24M

magnetic coverall

#18377 size: NB, 0-3M, 3-6M, 6-9M, 9-12M, 12-18M, 18-24M

swaddle blanket

#21545 size: one size

3-pack bandana bibs

#20285 size: one size

knot hat

#19501 size: NB-3M