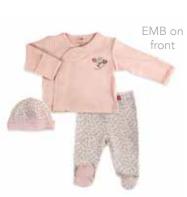

#### ALL DELIVERIES | ORGANIC COTTON

magnetic gown and hat set

#11620 size: NB-3M

magnetic footie

#17652 size: PRE, NB, 0-3M, 3-6M, 6-9M, 9-12M, 12-18M, 18-24M

magnetic romper

#18404 size: 0-3M, 3-6M, 6-9M, 9-12M, 12-18M, 18-24M

dress + diaper cover

#2402 size: 0-3M, 3-6M, 6-9M, 9-12M, 12-18M, 18-24M

toddler dress

#2404 size: 2T, 3T, 4T

swaddle blanket

#21532 size: one size

reversible, magnetic bib

#20298 size: one size