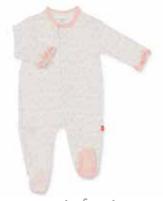

#### ALL DELIVERIES | ORGANIC COTTON

magnetic gown and hat set

#11620 size: NB-3M

magnetic footie

#17652 size: PRE, NB, 0-3M, 3-6M, 6-9M, 9-12M, 12-18M, 18-24M

magnetic romper

#18404 size: 0-3M, 3-6M, 6-9M, 9-12M, 12-18M, 18-24M