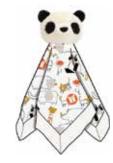

#### ALL DELIVERIES | ORGANIC COTTON

magnetic gown and hat set

#11620 size: NB-3M

magnetic footie

#17652 size: PRE, NB, 0-3M, 3-6M, 6-9M, 9-12M, 12-18M, 18-24M

magnetic romper

#18404 size: 0-3M, 3-6M, 6-9M, 9-12M, 12-18M, 18-24M

dress + diaper cover

#2402 size: 0-3M, 3-6M, 6-9M, 9-12M, 12-18M, 18-24M

toddler dress

#2404 size: 2T, 3T, 4T

swaddle blanket

#21532 size: one size

reversible, magnetic bib

#20298 size: one size