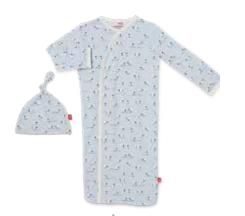

#### ALL DELIVERIES | ORGANIC COTTON

magnetic gown and hat set

#11620 size: NB-3M

magnetic footie

#17652 size: PRE, NB, 0-3M, 3-6M, 6-9M, 9-12M, 12-18M, 18-24M

magnetic romper

#18404 size: 0-3M, 3-6M, 6-9M, 9-12M, 12-18M, 18-24M