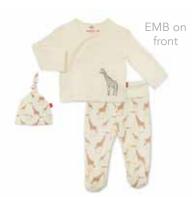

# jolie giraffe ESSENTIALS | ORGANIC COTTON

magnetic gown + hat set

#11387 size: NB-3M

magnetic footie

#17447 size: PRE, NB, 0-3M, 3-6M, 6-9M, 9-12M, 12-18M, 18-24M

3-piece kimono set

#14195 size: PRE, NB, 0-3M

swaddle blanket

#21353 size: one size

magnetic bib

#20239 size: one size

knot hat

#19355 size: NB-3M