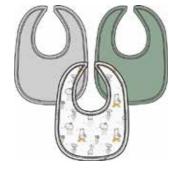

### ellie go lucky

#### ALL DELIVERIES | ORGANIC COTTON

magnetic gown and hat set

#11622 size: NB-3M

magnetic footie

#17654 size: PRE, NB, 0-3M, 3-6M, 6-9M, 9-12M, 12-18M, 18-24M

3-piece kimono set

#14320 size: PRE, NB, 0-3M

ellie go lucky

ALL DELIVERIES | ORGANIC COTTON

magnetic gown and hat set

#11625 size: NB-3M

magnetic footie

#17657 size: PRE, NB, 0-3M, 3-6M, 6-9M, 9-12M, 12-18M, 18-24M

3-piece kimono set

#14321 size: PRE, NB, 0-3M

swaddle blanket