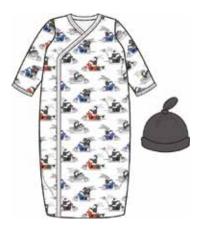

#### ALL DELIVERIES | ORGANIC COTTON

magnetic gown and hat set

#11623 size: NB-3M

magnetic footie

#17655 size: PRE, NB, 0-3M, 3-6M, 6-9M, 9-12M, 12-18M, 18-24M

swaddle blanket

#21539 size: one size

magnetic coverall

#18407 size: NB, 0-3M, 3-6M, 6-9M, 9-12M, 12-18M, 18-24M

3-pack bandana bibs

#20299 size: one size

knot hat

#19521 size: NB-3M