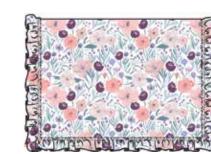

### provence

#### ALL DELIVERIES | ORGANIC COTTON

magnetic gown and hat set

#11620 size: NB-3M

magnetic footie

#17652 size: PRE, NB, 0-3M, 3-6M, 6-9M, 9-12M, 12-18M, 18-24M

magnetic romper

#18404 size: 0-3M, 3-6M, 6-9M, 9-12M, 12-18M, 18-24M

dress + diaper cover

#2402 size: 0-3M, 3-6M, 6-9M, 9-12M, 12-18M, 18-24M

toddler dress

#2404 size: 2T, 3T, 4T

swaddle blanket

#21532 size: one size

reversible, magnetic bib

#20298 size: one size