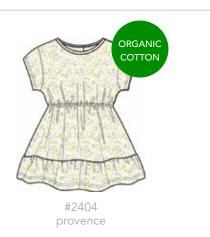

### provence

dress + diaper cover

#2402 size: 0-3M, 3-6M, 6-9M, 9-12M, 12-18M, 18-24M

toddler dress

#2404 size: 2T, 3T, 4T

swaddle blanket

#21532 size: one size

reversible, magnetic bib

#20298 size: one size