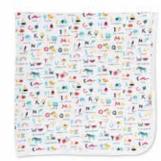

### abc love

### ESSENTIALS | MODAL

+ hat set

#11389 size: NB-3M

magnetic footie

#17449 size: PRE, NB, 0-3M, 3-6M, 6-9M, 9-12M, 12-18M, 18-24M

magnetic coverall

#18289 size: PRE, NB, 0-3M, 3-6M, 6-9M, 9-12M, 12-18M, 18-24M

swaddle blanket

#21355 size: one size

knot hat

#19357 size: NB-3M