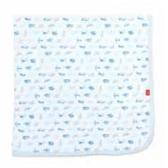

dress + diaper cover

#2402 size: 0-3M, 3-6M, 6-9M, 9-12M, 12-18M, 18-24M

toddler dress

#2404 size: 2T, 3T, 4T

swaddle blanket

#21532 size: one size

reversible, magnetic bib

#20298 size: one size