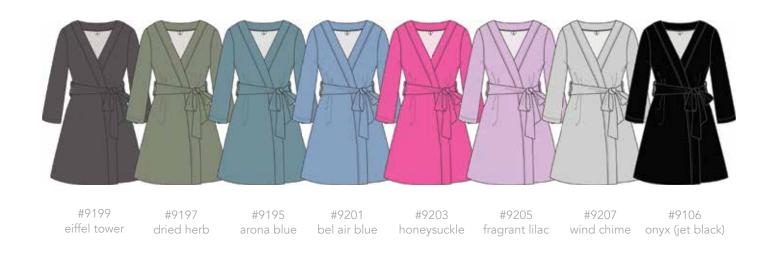

MODAL



#### magnetic footies

size: PRE, NB, 0-3M, 3-6M, 6-9M, 9-12M, 12-18M, 18-24M



#19980 seafoam



#19964 honeysuckle



#19978 baby blue



#19966 candy pink



#19972 fragrant lilac



#19968 quartz pink



#19030 onyx (jet black)



#19970 pink dogwood



size: one size



# toddler pjs









#4246 fruit of the womb

#4249 whale hello there



#4247 pirates looty

toddler pjs - shorts

size: 2T, 3T, 4T, 5Y, 6Y, 7Y, 8Y

### toddler dresses

ALL DELIVERIES | MODAL







#2400 dandy lion



#2380 hunny bunny



#2384 hunny bunny

61

toddler dresses

size: 2T, 3T, 4T

60

# nursing pj sets ALL DELIVERIES I MODAL new



muscle

your finger

#### nursing pj set

size: S, M, L, XL



#### nursing pj set with jogger pant

size: S, M, L, XL

### robes

#### ALL DELIVERIES | MODAL



#### women's robe

size: S/M, L/XL





#### men's pj set

size: S, M, L, XL

62 63







#### women's mommy & me dresses

size: S, M, L, XL



#### women's sneaker maxi dress

size: S, M, L, XL

### nursing gowns

ALL DELIVERIES | MODAL



#### nursing gown

size: S, M, L, XL

64 65

# baa baa baby ESSENTIALS I MODAL



magnetic gown and hat set

#11445 size: NB-3M



magnetic footie

#17503 size: PRE, NB, 0-3M, 3-6M, 6-9M, 9-12M, 12-18M, 18-24M



magnetic coverall

#18259 size: NB, 0-3M, 3-6M, 6-9M, 9-12M, 12-18M, 18-24M



3-piece kimono set

#14159 size: PRE, NB, 0-3M



swaddle blanket

#21397 size: one size



say it with lovey

#21401 size: one size





knot hat

#19381 size: NB-3M



### baa baa baby

ESSENTIALS | MODAL



magnetic gown and hat set

#11440 size: NB-3M



magne