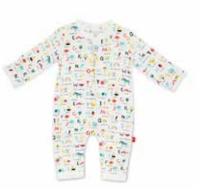

### abc love

### ESSENTIALS | MODAL

+ hat set

#11389 size: NB-3M

magnetic footie

#17449 size: PRE, NB, 0-3M, 3-6M, 6-9M, 9-12M, 12-18M, 18-24M

magnetic coverall

#18289 size: PRE, NB, 0-3M, 3-6M, 6-9M, 9-12M, 12-18M, 18-24M

swaddle blanket

#21355 size: one size

knot hat

#19357 size: NB-3M