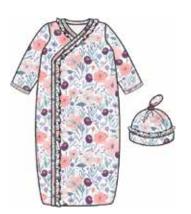

#### ALL DELIVERIES | ORGANIC COTTON

magnetic gown and hat set

#11620 size: NB-3M

magnetic footie

#17652 size: PRE, NB, 0-3M, 3-6M, 6-9M, 9-12M, 12-18M, 18-24M

magnetic romper

#18404 size: 0-3M, 3-6M, 6-9M, 9-12M, 12-18M, 18-24M