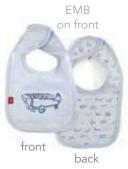

netic coverall

#18284 size: PRE, NB, 0-3M, 3-6M, 6-9M, 9-12M, 12-18M, 18-24M



swaddle blanket

#21250 size: one size



knot hat

#19276 size: NB-3M





### animal safari

#### ESSENTIALS | MODAL



magnetic gown + hat set

#11231 size: NB-3M



magnetic footie

#17259 size: PRE, NB, 0-3M, 3-6M, 6-9M, 9-12M, 12-18M, 18-24M



magnetic coverall

#18177 size: PRE, NB, 0-3M, 3-6M, 6-9M, 9-12M, 12-18M, 18-24M



swaddle blanket

#2195 size: one size



say it with lovey

#2239 size: one size



knot hat

#19227 size: NB-3M



### airplane

### ESSENTIALS | ORGANIC COTTON



magnetic gown + hat set

#11383 size: NB-3M



magnetic footie

#17443 size: PRE, NB, 0-3M, 3-6M, 6-9M, 9-12M, 12-18M, 18-24M



3-piece kimono set

#14191 size: PRE, NB, 0-3M



swaddle blanket

#21341 size: one size



magnetic bib

#20233 size: one size



knot hat

#19351 size: NB-3M

### bedford floral

#### ESSENTIALS | ORGANIC COTTON



magnetic gown + hat set

#11372 size: NB-3M



magnetic footie

#17424 size: PRE, NB, 0-3M, 3-6M, 6-9M, 9-12M, 12-18M, 18-24M



3-piece kimono set

#14190 size: PRE, NB, 0-3M



swaddle blanket

#21330 size: one size



magnetic bib

#20232 size: one size



knot hat

#19350 size: NB-3M



### dino

#### ESSENTIALS | ORGANIC COTTON



magnetic gown + hat set

#11381 size: NB-3M



magnetic footie

#17441 size: PRE, NB, 0-3M, 3-6M, 6-9M, 9-12M, 12-18M, 18-24M



swaddle blanket

#21339 size: one size



magnetic bib

#20231 size: one size



knot hat

#19349 size: NB-3M



# jolie giraffe ESSENTIALS | ORGANIC COTTON



magnetic gown + hat set

#11387 size: NB-3M