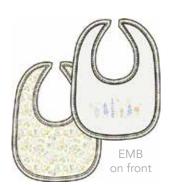

### provence

#### ALL DELIVERIES | ORGANIC COTTON

magnetic gown and hat set

#11620 size: NB-3M

magnetic footie

#17652 size: PRE, NB, 0-3M, 3-6M, 6-9M, 9-12M, 12-18M, 18-24M

magnetic romper

#18404 size: 0-3M, 3-6M, 6-9M, 9-12M, 12-18M, 18-24M

dress + diaper cover

#2402 size: 0-3M, 3-6M, 6-9M, 9-12M, 12-18M, 18-24M

toddler dress

#2404 size: 2T, 3T, 4T

swaddle blanket

#21532 size: one size

reversible, magnetic bib

#20298 size: one size