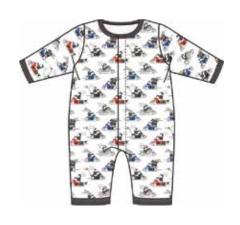

#### ALL DELIVERIES | ORGANIC COTTON

magnetic gown and hat set

#11623 size: NB-3M

magnetic footie

#17655 size: PRE, NB, 0-3M, 3-6M, 6-9M, 9-12M, 12-18M, 18-24M

swaddle blanket

#21539 size: one size

magnetic coverall

#18407 size: NB, 0-3M, 3-6M, 6-9M, 9-12M, 12-18M, 18-24M

3-pack bandana bibs

#20299 size: one size

knot hat

#19521 size: NB-3M