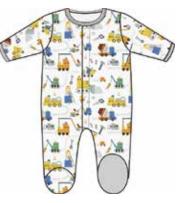

## hustle for the muscle

JAN. 1–25 DELIVERY | MODAL

magnetic footie

#17617 size: PRE, NB, 0-3M, 3-6M, 6-9M, 9-12M, 12-18M, 18-24M

magnetic coverall

#18379 size: NB, 0-3M, 3-6M, 6-9M, 9-12M, 12-18M, 18-24M

toddler pjs

#4235 size: 2T, 3T, 4T, 5Y, 6Y, 7Y, 8Y

bodysuit + harem pants

#16117 size: 0-3M, 3-6M, 6-9M, 9-12M