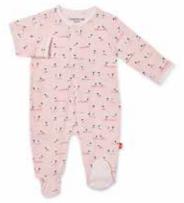

#### ALL DELIVERIES | ORGANIC COTTON

magnetic gown and hat set

#11620 size: NB-3M

magnetic footie

#17652 size: PRE, NB, 0-3M, 3-6M, 6-9M, 9-12M, 12-18M, 18-24M

magnetic romper

#18404 size: 0-3M, 3-6M, 6-9M, 9-12M, 12-18M, 18-24M