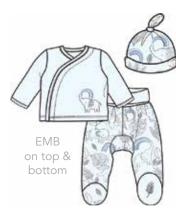

#### ALL DELIVERIES | ORGANIC COTTON

magnetic gown and hat set

#11620 size: NB-3M

magnetic footie

#17652 size: PRE, NB, 0-3M, 3-6M, 6-9M, 9-12M, 12-18M, 18-24M

magnetic romper

#18404 size: 0-3M, 3-6M, 6-9M, 9-12M, 12-18M, 18-24M