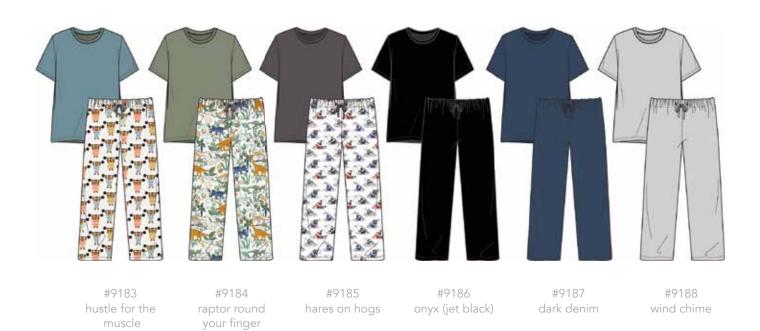

#### men's pj set

size: S, M, L, XL

62 63

## hustle for the muscle

JAN. 1–25 DELIVERY | MODAL

magnetic footie

#17617 size: PRE, NB, 0-3M, 3-6M, 6-9M, 9-12M, 12-18M, 18-24M

magnetic coverall

#18379 size: NB, 0-3M, 3-6M, 6-9M, 9-12M, 12-18M, 18-24M

toddler pjs

# raptor round your finger

MARCH. 1–25 DELIVERY I MODAL

magnetic gown and hat set

#11619 size: NB-3M

magnetic footie

#17639 size: PRE, NB, 0-3M, 3-6M, 6-9M, 9-12M, 12-18M, 18-24M

magnetic romper

#18395 size: 0-3M, 3-6M, 6-9M, 9-12M, 12-18M, 18-24M