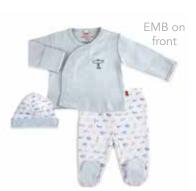

#### ALL DELIVERIES | ORGANIC COTTON

magnetic gown and hat set

#11620 size: NB-3M

magnetic footie

#17652 size: PRE, NB, 0-3M, 3-6M, 6-9M, 9-12M, 12-18M, 18-24M

magnetic romper

#18404 size: 0-3M, 3-6M, 6-9M, 9-12M, 12-18M, 18-24M