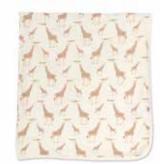

# jolie giraffe ESSENTIALS | ORGANIC COTTON

magnetic gown + hat set

#11387 size: NB-3M

magnetic footie

#17447 size: PRE, NB, 0-3M, 3-6M, 6-9M, 9-12M, 12-18M, 18-24M

3-piece kimono set

#14195 size: PRE, NB, 0-3M

swaddle blanket

#21353 size: one size

magnetic bib

#20239 size: one size

knot hat

#19355 size: NB-3M