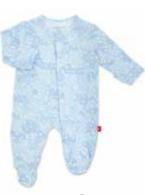

#### ALL DELIVERIES | ORGANIC COTTON

magnetic gown and hat set

#11620 size: NB-3M

magnetic footie

#17652 size: PRE, NB, 0-3M, 3-6M, 6-9M, 9-12M, 12-18M, 18-24M

magnetic romper

#18404 size: 0-3M, 3-6M, 6-9M, 9-12M, 12-18M, 18-24M