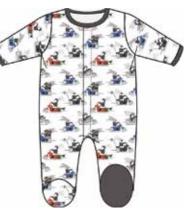

# hares on hogs

FEB. 1–25 DELIVERY | MODAL

magnetic gown and hat set

#11607 size: NB-3M

magnetic coverall

#18383 size: NB, 0-3M, 3-6M, 6-9M, 9-12M, 12-18M, 18-24M

swaddle blanket

#21513 size: one size

magnetic footie

#17623 size: PRE, NB, 0-3M, 3-6M, 6-9M, 9-12M, 12-18M, 18-24M

toddler pjs

#4237 size: 2T, 3T, 4T, 5Y, 6Y, 7Y, 8Y