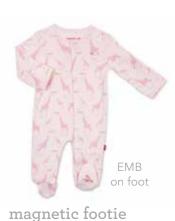

#### ALL DELIVERIES | ORGANIC COTTON

magnetic gown and hat set

#11622 size: NB-3M

magnetic footie

#17654 size: PRE, NB, 0-3M, 3-6M, 6-9M, 9-12M, 12-18M, 18-24M

3-piece kimono set

#14320 size: PRE, NB, 0-3M

ellie go lucky