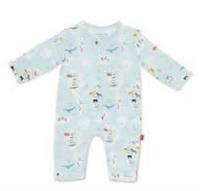

#### ALL DELIVERIES | ORGANIC COTTON

magnetic gown and hat set

#11620 size: NB-3M

magnetic footie

#17652 size: PRE, NB, 0-3M, 3-6M, 6-9M, 9-12M, 12-18M, 18-24M

magnetic romper

#18404 size: 0-3M, 3-6M, 6-9M, 9-12M, 12-18M, 18-24M