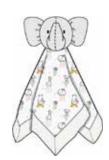

### ellie go lucky

#### ALL DELIVERIES | ORGANIC COTTON

magnetic gown and hat set

#11622 size: NB-3M

magnetic footie

#17654 size: PRE, NB, 0-3M, 3-6M, 6-9M, 9-12M, 12-18M, 18-24M

3-piece kimono set

#14320 size: PRE, NB, 0-3M

ellie go lucky

ALL DELIVERIES | ORGANIC COTTON

magnetic gown and hat set

#11625 size: NB-3M

magnetic footie

#17657 size: PRE, NB, 0-3M, 3-6M, 6-9M, 9-12M, 12-18M, 18-24M

3-piece kimono set

#14321 size: PRE, NB, 0-3M

swaddle blanket