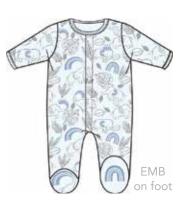

#### ALL DELIVERIES | ORGANIC COTTON

magnetic gown and hat set

#11620 size: NB-3M

magnetic footie

#17652 size: PRE, NB, 0-3M, 3-6M, 6-9M, 9-12M, 12-18M, 18-24M

magnetic romper

#18404 size: 0-3M, 3-6M, 6-9M, 9-12M, 12-18M, 18-24M