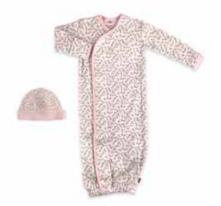

#### ALL DELIVERIES | ORGANIC COTTON

magnetic gown and hat set

#11620 size: NB-3M

magnetic footie

#17652 size: PRE, NB, 0-3M, 3-6M, 6-9M, 9-12M, 12-18M, 18-24M

magnetic romper

#18404 size: 0-3M, 3-6M, 6-9M, 9-12M, 12-18M, 18-24M