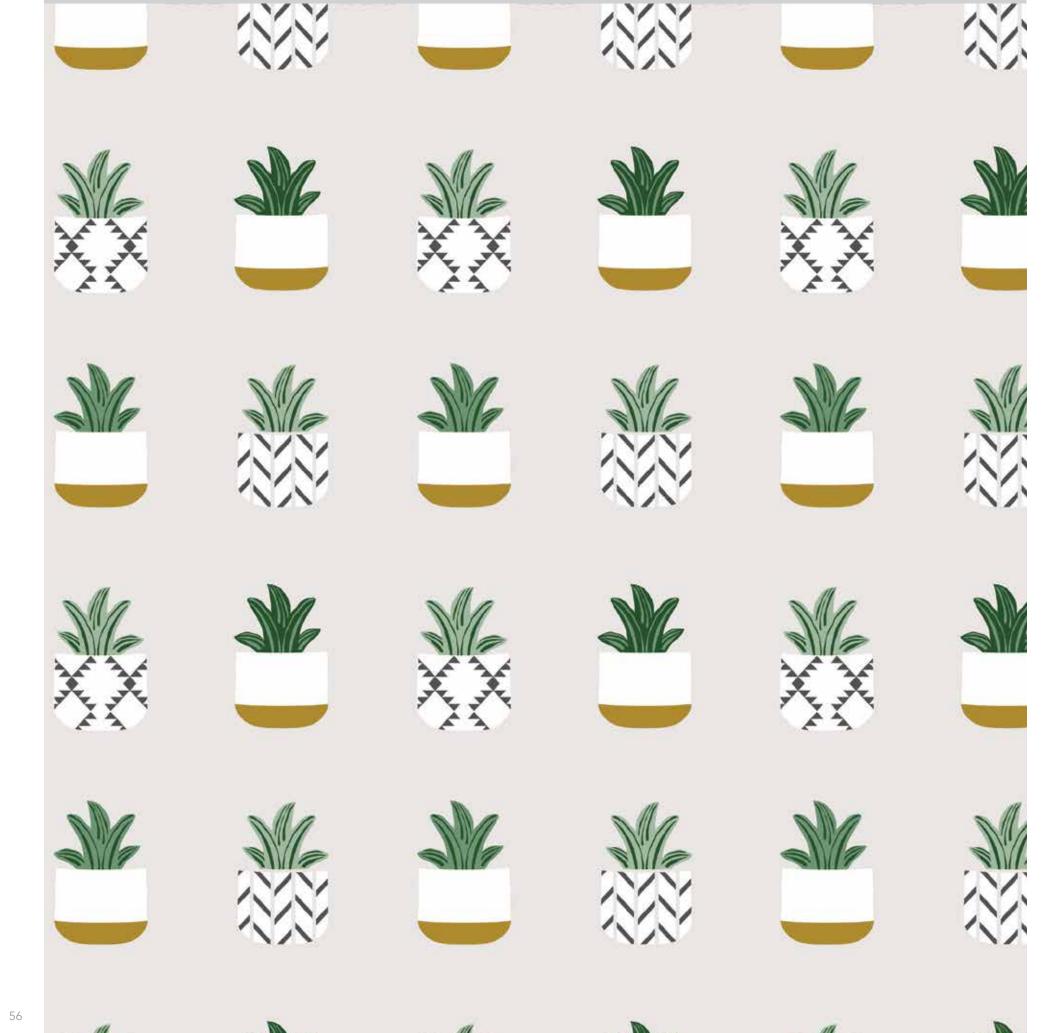

### provence

#### ALL DELIVERIES | ORGANIC COTTON

magnetic gown and hat set

#11620 size: NB-3M

magnetic footie

#17652 size: PRE, NB, 0-3M, 3-6M, 6-9M, 9-12M, 12-18M, 18-24M

magnetic romper

#18404 size: 0-3M, 3-6M, 6-9M, 9-12M, 12-18M, 18-24M

dress + diaper cover

#2402 size: 0-3M, 3-6M, 6-9M, 9-12M, 12-18M, 18-24M

toddler dress

#2404 size: 2T, 3T, 4T

swaddle blanket

#21532 size: one size

reversible, magnetic bib

#20298 size: one size