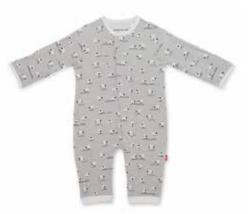

#### ALL DELIVERIES | ORGANIC COTTON

magnetic gown and hat set

#11620 size: NB-3M

magnetic footie

#17652 size: PRE, NB, 0-3M, 3-6M, 6-9M, 9-12M, 12-18M, 18-24M

magnetic romper

#18404 size: 0-3M, 3-6M, 6-9M, 9-12M, 12-18M, 18-24M