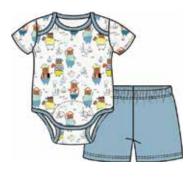

hat set

#11615 size: NB-3M



magnetic footie

#17631 size: PRE, NB, 0-3M, 3-6M, 6-9M, 9-12M, 12-18M, 18-24M



magnetic coverall

#18391 size: NB, 0-3M, 3-6M, 6-9M, 9-12M, 12-18M, 18-24M



toddler pjs

#4245 size: 2T, 3T, 4T, 5Y, 6Y, 7Y, 8Y



swaddle blanket

#21525 size: one size



say it with lovey

#21529 size: one size



bear ear hat

#19515 size: NB-3M



#### headband

#19030 size: one size



# $\bowtie \bowtie$ $\bowtie \bowtie$ $\bowtie$ $\bowtie$ M $\infty$ 20 $\infty$ MM $\bowtie$ $\infty$ $\propto \propto$ $\bowtie$ $\bowtie$ O U =D M

### pirates looty

APRIL 1–25 DELIVERY I **MODAL** 



magnetic gown and hat set

#11617 size: NB-3M



magnetic footie

#17633 size: PRE, NB, 0-3M, 3-6M, 6-9M, 9-12M, 12-18M, 18-24M



toddler pjs

#4247 size: 2T, 3T, 4T, 5Y, 6Y, 7Y, 8Y



### bodysuit + shorts

#16119 size: 0-3M, 3-6M, 6-9M, 9-12M



magnetic polo romper

#18399 size: 0-3M, 3-6M, 6-9M, 9-12M, 12-18M, 18-24M



magnetic bucket hat

#19517 size: 0-6M, 6-12M

### fleur de sea

#### APRIL 1–25 DELIVERY | MODAL



magnetic gown and hat set

#11614 size: NB-3M



toddler pjs

#4244 size: 2T, 3T, 4T, 5Y, 6Y, 7Y, 8Y



swaddle blanket

#21516 size: one size



magnetic footie

#17626 size: PRE, NB, 0-3M, 3-6M, 6-9M, 9-12M, 12-18M, 18-24M



magnetic romper

#18390 size: 0-3M, 3-6M, 6-9M, 9-12M, 12-18M, 18-24M



dress + diaper cover

#2390 size: 0-3M, 3-6M, 6-9M, 9-12M, 12-18M, 18-24M





headband

#19954 #19970 (pink dogwood) size: one size





### whale hello there

APRIL 1–25 DELIVERY | MODAL



magnetic footie

#17635 size: PRE, NB, 0-3M, 3-6M, 6-9M, 9-12M,