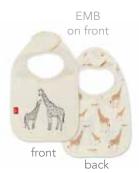

magnetic footie

#17424 size: PRE, NB, 0-3M, 3-6M, 6-9M, 9-12M, 12-18M, 18-24M



3-piece kimono set

#14190 size: PRE, NB, 0-3M



swaddle blanket

#21330 size: one size



magnetic bib

#20232 size: one size



knot hat

#19350 size: NB-3M



### dino

#### ESSENTIALS | ORGANIC COTTON



magnetic gown + hat set

#11381 size: NB-3M



magnetic footie

#17441 size: PRE, NB, 0-3M, 3-6M, 6-9M, 9-12M, 12-18M, 18-24M



swaddle blanket

#21339 size: one size



magnetic bib

#20231 size: one size



knot hat

#19349 size: NB-3M



# jolie giraffe ESSENTIALS | ORGANIC COTTON



magnetic gown + hat set

#11387 size: NB-3M



magnetic footie

#17447 size: PRE, NB, 0-3M, 3-6M, 6-9M, 9-12M, 12-18M, 18-24M



3-piece kimono set

#14195 size: PRE, NB, 0-3M



swaddle blanket

#21353 size: one size



magnetic bib

#20239 size: one size



knot hat

#19355 size: NB-3M



## jolie giraffe

#### **ESSENTIALS | ORGANIC COTTON**



magnetic gown + hat set

#11382 size: NB-3M



#17442 size: PRE, NB, 0-3M, 3-6M,

6-9M, 9-12M, 12-18M, 18-24M



3-piece kimono set #14192 size: PRE, NB, 0-3M



swaddle blanket

#21350 size: one size



magnetic bib

#20234 size: one size



knot hat

#19352 size: NB-3M

### jolie giraffe

#### **ESSENTIALS | ORGANIC COTTON**



magnetic gown + hat set

#11385 size: NB-3M



magnetic footie

#17445 size: PRE, NB, 0-3M, 3-6M, 6-9M, 9-12M, 12-18M, 18-24M



3-piece kimono set

#14193 size: PRE, NB, 0-3M



swaddle blanket

#21351 size: one size



magnetic bib

#20237 size: one size



knot hat

#19353 size: NB-3M





### sales reps

#### united states

#### ma