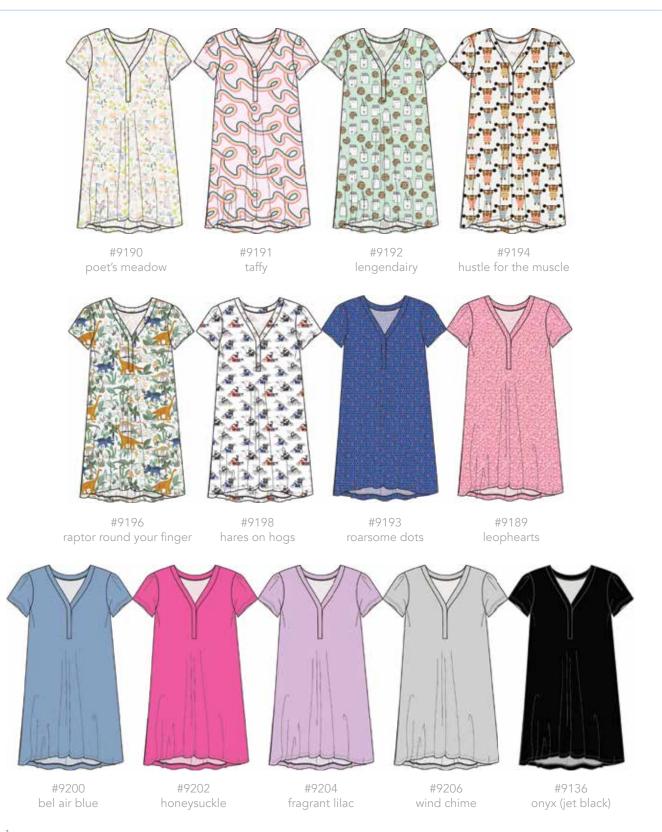

### poet's meadow

FEB. 1–25 DELIVERY DELIVERY | MODAL

magnetic gown and hat set

#11606 size: NB-3M

toddler pjs

#4238 size: 2T, 3T, 4T, 5Y, 6Y, 7Y, 8Y

swaddle blanket

#21510 size: one size

magnetic footie

#17618 size: PRE, NB, 0-3M, 3-6M, 6-9M, 9-12M, 12-18M, 18-24M

dress + diaper cover

#2396 size: 0-3M, 3-6M, 6-9M, 9-12M, 12-18M, 18-24M

magnetic romper

#18386 size: 0-3M, 3-6M, 6-9M, 9-12M, 12-18M, 18-24M

3-pack bandana bibs

#20286 size: one size

headband

#19938 size: one size

### legendairy

FEB. 1–25 DELIVERY | MODAL

magnetic gown and hat set

#11611 size: NB-3M

magnetic footie

#17627 size: PRE, NB, 0-3M, 3-6M, 6-9M, 9-12M, 12-18M, 18-24M

magnetic coverall

#18387 size: NB, 0-3M, 3-6M, 6-9M, 9-12M, 12-18M, 18-24M

toddler pjs

#4241 size: 2T, 3T, 4T, 5Y, 6Y, 7Y, 8Y

#### swaddle blanket

#21519 size: one size

#### say it with lovey

#21537 size: one size

3-pack bandana bibs

#20287 size: one size

#### knot hat

#19509 size: NB-3M

#### headband

#19942 size: one size

# raptor round your finger

MARCH. 1–25 DELIVERY I MODAL

magnetic gown and hat set

#11619 size: NB-3M

magnetic footie

#17639 size: PRE, NB, 0-3M, 3-6M, 6-9M, 9-12M, 12-18M, 18-24M

magnetic romper

#18395 size: 0-3M, 3-6M, 6-9M, 9-12M, 12-18M, 18-24M

toddler pjs

#4243 size: 2T, 3T, 4T, 5Y, 6Y, 7Y, 8Y

say it with lovey

#21531 size: one size

knot hat

#19511 size: NB-3M

swaddle blanket

#21521 size: one size