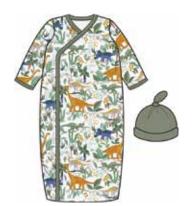

#### ALL DELIVERIES | ORGANIC COTTON

magnetic gown and hat set

#11620 size: NB-3M

magnetic footie

#17652 size: PRE, NB, 0-3M, 3-6M, 6-9M, 9-12M, 12-18M, 18-24M

magnetic romper

#18404 size: 0-3M, 3-6M, 6-9M, 9-12M, 12-18M, 18-24M