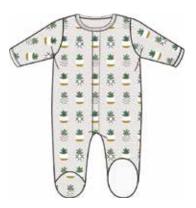

### provence

#### ALL DELIVERIES | ORGANIC COTTON

magnetic gown and hat set

#11620 size: NB-3M

magnetic footie

#17652 size: PRE, NB, 0-3M, 3-6M, 6-9M, 9-12M, 12-18M, 18-24M

magnetic romper

#18404 size: 0-3M, 3-6M, 6-9M, 9-12M, 12-18M, 18-24M