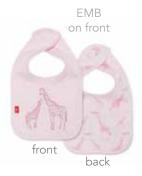

#### ALL DELIVERIES | ORGANIC COTTON

magnetic gown and hat set

#11622 size: NB-3M

magnetic footie

#17654 size: PRE, NB, 0-3M, 3-6M, 6-9M, 9-12M, 12-18M, 18-24M

3-piece kimono set

#14320 size: PRE, NB, 0-3M

ellie go lucky