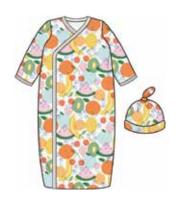

# fruit of the womb

#### APRIL 1–25 DELIVERY | MODAL

magnetic gown and hat set

#11616 size: NB-3M

magnetic footie

#17628 size: PRE, NB, 0-3M, 3-6M, 6-9M, 9-12M, 12-18M, 18-24M

dress + diaper cover

#2394 size: 0-3M, 3-6M, 6-9M, 9-12M, 12-18M, 18-24M

toddler pjs

#4246 size: 2T, 3T, 4T, 5Y, 6Y, 7Y, 8Y

magnetic romper

#18392 size: 0-3M, 3-6M, 6-9M, 9-12M, 12-18M, 18-24M

#### headband

#19962 size: one size

swaddle blanket

#21518 size: one size