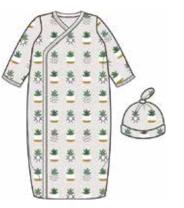

### provence

#### ALL DELIVERIES | ORGANIC COTTON

magnetic gown and hat set

#11620 size: NB-3M

magnetic footie

#17652 size: PRE, NB, 0-3M, 3-6M, 6-9M, 9-12M, 12-18M, 18-24M

magnetic romper

#18404 size: 0-3M, 3-6M, 6-9M, 9-12M, 12-18M, 18-24M