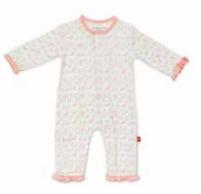

#### ALL DELIVERIES | ORGANIC COTTON

magnetic gown and hat set

#11620 size: NB-3M

magnetic footie

#17652 size: PRE, NB, 0-3M, 3-6M, 6-9M, 9-12M, 12-18M, 18-24M

magnetic romper

#18404 size: 0-3M, 3-6M, 6-9M, 9-12M, 12-18M, 18-24M