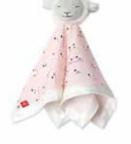

#### ALL DELIVERIES | ORGANIC COTTON

magnetic gown and hat set

#11620 size: NB-3M

magnetic footie

#17652 size: PRE, NB, 0-3M, 3-6M, 6-9M, 9-12M, 12-18M, 18-24M

magnetic romper

#18404 size: 0-3M, 3-6M, 6-9M, 9-12M, 12-18M, 18-24M

dress + diaper cover

#2402 size: 0-3M, 3-6M, 6-9M, 9-12M, 12-18M, 18-24M

toddler dress

#2404 size: 2T, 3T, 4T

swaddle blanket

#21532 size: one size

reversible, magnetic bib

#20298 size: one size