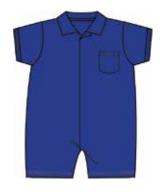

e





## dandy lions

MARCH 1-25 DELIVERY | MODAL



magnetic gown and hat set

#11610 size: NB-3M



magnetic footie

#17622 size: PRE, NB, 0-3M, 3-6M, 6-9M, 9-12M, 12-18M, 18-24M



magnetic coverall

#18384 size: NB, 0-3M, 3-6M, 6-9M, 9-12M, 12-18M, 18-24M



dress + diaper cover

#2398 size: 0-3M, 3-6M, 6-9M, 9-12M, 12-18M, 18-24M



toddler dress

#2400 size: 2T, 3T, 4T



toddler pjs

#4240 size: 2T, 3T, 4T, 5Y, 6Y, 7Y, 8Y



swaddle blanket

#21512 size: one size





#### headband

#19944 #19968 (quartz pink) size: one size



### dada-ism

#### MARCH 1-25 DELIVERY | MODAL



magnetic gown and hat set

#11613 size: NB-3M



magnetic footie

#17629 size: PRE, NB, 0-3M, 3-6M, 6-9M, 9-12M, 12-18M, 18-24M



magnetic coverall

#18389 size: NB, 0-3M, 3-6M, 6-9M, 9-12M, 12-18M, 18-24M



magnetic polo romper

#18397 size: 0-3M, 3-6M, 6-9M, 9-12M, 12-18M, 18-24M



swaddle blanket

#21523 size: one size



knot hat

#19513 size: NB-3M



3-pack bandana bibs

#20289 size: one size









magnetic gown and hat set

#11612 size: NB-3M



magnetic footie

#17624 size: PRE, NB, 0-3M, 3-6M, 6-9M, 9-12M, 12-18M, 18-24M



magnetic romper

#18388 size: 0-3M, 3-6M, 6-9M, 9-12M, 12-18M, 18-24M



toddler pjs

#4242 size: 2T, 3T, 4T, 5Y, 6Y, 7Y, 8Y



swaddle blanket

#21514 size: one size



### say it with lovey

#20520 size: one size



3-pack bandana bibs

#20288 size: one size





#### headband

#19948 #19966 (candy pink) size: one size



### zootiful

#### MARCH 1–25 DELIVERY | MODAL



magnetic gown and hat set

#11615 size: NB-3M



magnetic footie

#17631 size: PRE, NB,