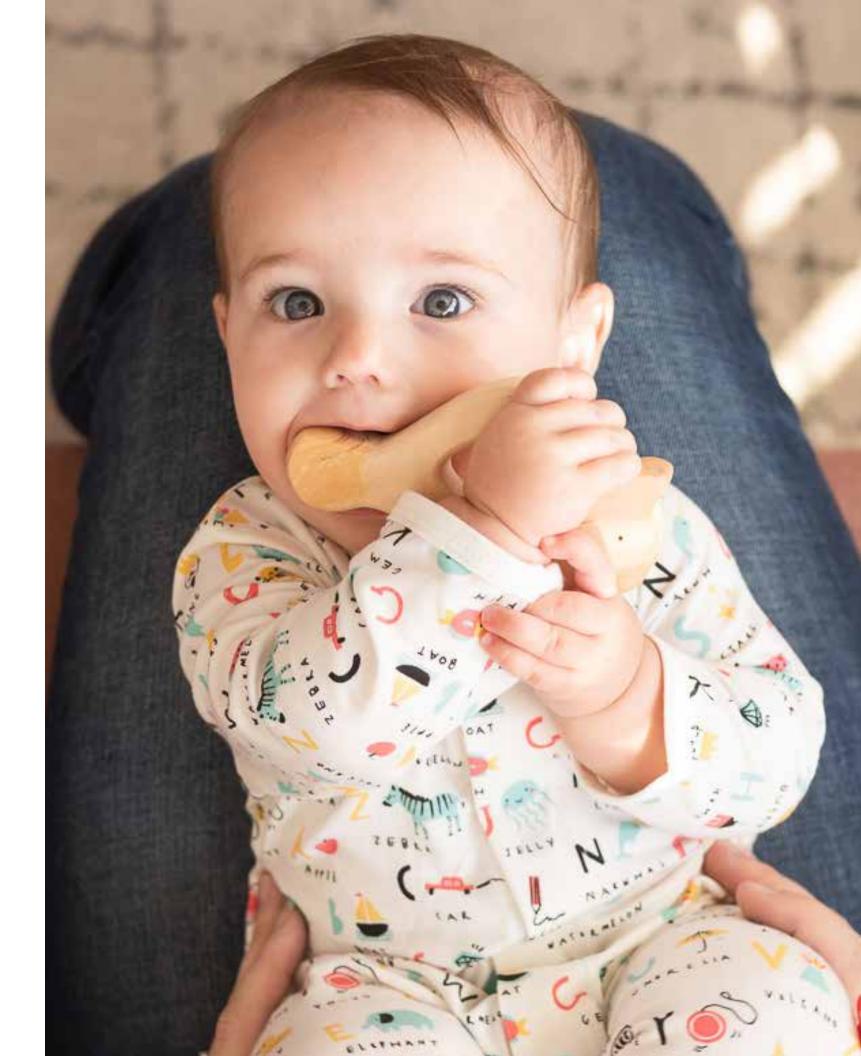

#### ALL DELIVERIES | ORGANIC COTTON

magnetic gown and hat set

#11620 size: NB-3M

magnetic footie

#17652 size: PRE, NB, 0-3M, 3-6M, 6-9M, 9-12M, 12-18M, 18-24M

magnetic romper

#18404 size: 0-3M, 3-6M, 6-9M, 9-12M, 12-18M, 18-24M