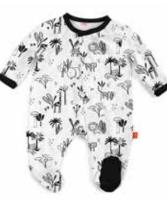

### ellie go lucky

#### ALL DELIVERIES | ORGANIC COTTON

magnetic gown and hat set

#11622 size: NB-3M

magnetic footie

#17654 size: PRE, NB, 0-3M, 3-6M, 6-9M, 9-12M, 12-18M, 18-24M

3-piece kimono set

#14320 size: PRE, NB, 0-3M

ellie go lucky