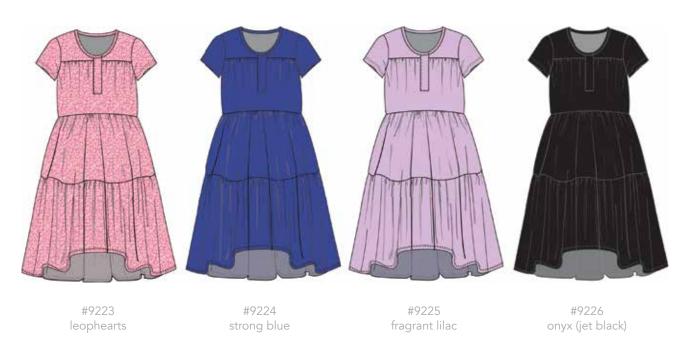

### leophearts

JAN. 1–25 DELIVERY | MODAL

magnetic gown and hat set

#11602 size: NB-3M

dress + diaper cover

#2386 size: 0-3M, 3-6M, 6-9M, 9-12M, 12-18M, 18-24M

magnetic footie

#17614 size: PRE, NB, 0-3M, 3-6M, 6-9M, 9-12M, 12-18M, 18-24M

magnetic coverall

#18378 size: NB, 0-3M, 3-6M, 6-9M, 9-12M, 12-18M, 18-24M

toddler dress

#2388 size: 2T, 3T, 4T

toddler pjs

#4234 size: 2T, 3T, 4T, 5Y, 6Y, 7Y, 8Y

swaddle blanket

#20506 size: one size