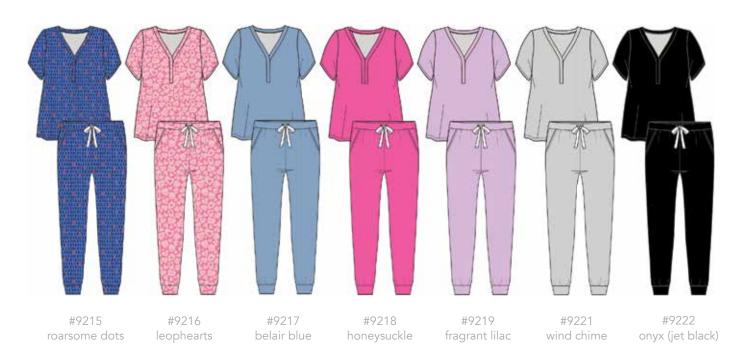

### solids

JAN. 1–25 DELIVERY | MODAL

#### magnetic footies

size: PRE, NB, 0-3M, 3-6M, 6-9M, 9-12M, 12-18M, 18-24M

#19980 seafoam

#19964 honeysuckle

#19978 baby blue

#19966 candy pink

#19972 fragrant lilac

#19968 quartz pink

#19030 onyx (jet black)

#19970 pink dogwood

size: one size