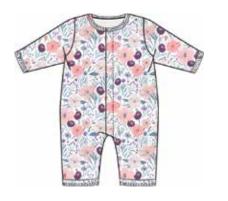

#### ALL DELIVERIES | ORGANIC COTTON

magnetic gown and hat set

#11620 size: NB-3M

magnetic footie

#17652 size: PRE, NB, 0-3M, 3-6M, 6-9M, 9-12M, 12-18M, 18-24M

magnetic romper

#18404 size: 0-3M, 3-6M, 6-9M, 9-12M, 12-18M, 18-24M