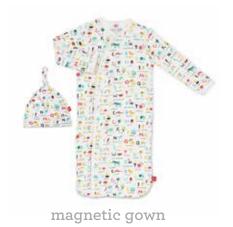

#### ALL DELIVERIES | ORGANIC COTTON

magnetic gown and hat set

#11620 size: NB-3M

magnetic footie

#17652 size: PRE, NB, 0-3M, 3-6M, 6-9M, 9-12M, 12-18M, 18-24M

magnetic romper

#18404 size: 0-3M, 3-6M, 6-9M, 9-12M, 12-18M, 18-24M