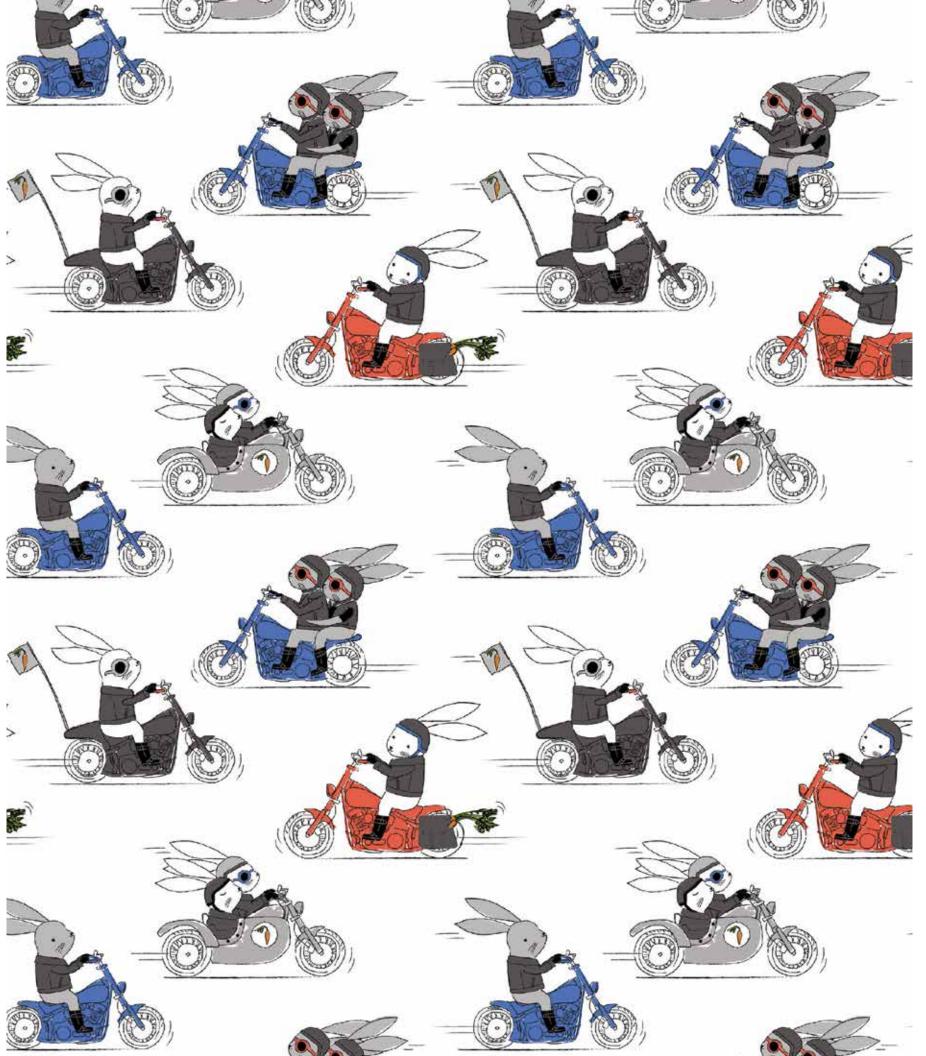

# hares on hogs

FEB. 1–25 DELIVERY | MODAL

magnetic gown and hat set

#11607 size: NB-3M

magnetic coverall

#18383 size: NB, 0-3M, 3-6M, 6-9M, 9-12M, 12-18M, 18-24M

swaddle blanket

#21513 size: one size

magnetic footie

#17623 size: PRE, NB, 0-3M, 3-6M, 6-9M, 9-12M, 12-18M, 18-24M

toddler pjs

#4237 size: 2T, 3T, 4T, 5Y, 6Y, 7Y, 8Y