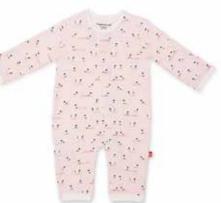

#### ALL DELIVERIES | ORGANIC COTTON

magnetic gown and hat set

#11620 size: NB-3M

magnetic footie

#17652 size: PRE, NB, 0-3M, 3-6M, 6-9M, 9-12M, 12-18M, 18-24M

magnetic romper

#18404 size: 0-3M, 3-6M, 6-9M, 9-12M, 12-18M, 18-24M