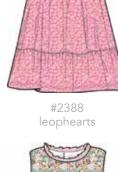

### leophearts

JAN. 1–25 DELIVERY | MODAL

magnetic gown and hat set

#11602 size: NB-3M

dress + diaper cover

#2386 size: 0-3M, 3-6M, 6-9M, 9-12M, 12-18M, 18-24M

magnetic footie

#17614 size: PRE, NB, 0-3M, 3-6M, 6-9M, 9-12M, 12-18M, 18-24M

magnetic coverall

#18378 size: NB, 0-3M, 3-6M, 6-9M, 9-12M, 12-18M, 18-24M

toddler dress

#2388 size: 2T, 3T, 4T

toddler pjs

#4234 size: 2T, 3T, 4T, 5Y, 6Y, 7Y, 8Y

swaddle blanket

#20506 size: one size