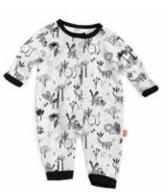

### ellie go lucky

#### ALL DELIVERIES | ORGANIC COTTON

magnetic gown and hat set

#11622 size: NB-3M

magnetic footie

#17654 size: PRE, NB, 0-3M, 3-6M, 6-9M, 9-12M, 12-18M, 18-24M

3-piece kimono set

#14320 size: PRE, NB, 0-3M

ellie go lucky