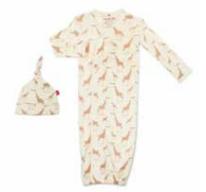

# jolie giraffe ESSENTIALS | ORGANIC COTTON

magnetic gown + hat set

#11387 size: NB-3M

magnetic footie

#17447 size: PRE, NB, 0-3M, 3-6M, 6-9M, 9-12M, 12-18M, 18-24M

3-piece kimono set

#14195 size: PRE, NB, 0-3M

swaddle blanket

#21353 size: one size

magnetic bib

#20239 size: one size

knot hat

#19355 size: NB-3M