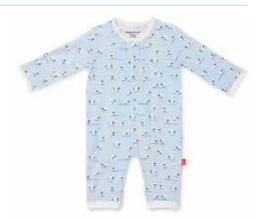

#### ALL DELIVERIES | ORGANIC COTTON

magnetic gown and hat set

#11620 size: NB-3M

magnetic footie

#17652 size: PRE, NB, 0-3M, 3-6M, 6-9M, 9-12M, 12-18M, 18-24M

magnetic romper

#18404 size: 0-3M, 3-6M, 6-9M, 9-12M, 12-18M, 18-24M