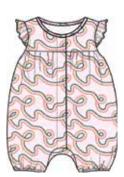

#### ALL DELIVERIES | ORGANIC COTTON

magnetic gown and hat set

#11620 size: NB-3M

magnetic footie

#17652 size: PRE, NB, 0-3M, 3-6M, 6-9M, 9-12M, 12-18M, 18-24M

magnetic romper

#18404 size: 0-3M, 3-6M, 6-9M, 9-12M, 12-18M, 18-24M