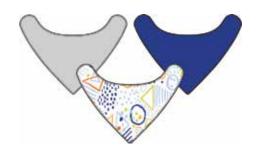

dress + diaper cover

#2402 size: 0-3M, 3-6M, 6-9M, 9-12M, 12-18M, 18-24M

toddler dress

#2404 size: 2T, 3T, 4T

swaddle blanket

#21532 size: one size

reversible, magnetic bib

#20298 size: one size