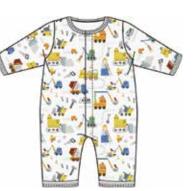

# raptor round your finger

MARCH. 1–25 DELIVERY I MODAL

magnetic gown and hat set

#11619 size: NB-3M

magnetic footie

#17639 size: PRE, NB, 0-3M, 3-6M, 6-9M, 9-12M, 12-18M, 18-24M

magnetic romper

#18395 size: 0-3M, 3-6M, 6-9M, 9-12M, 12-18M, 18-24M