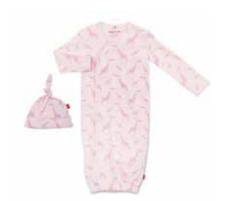

#### ALL DELIVERIES | ORGANIC COTTON

magnetic gown and hat set

#11620 size: NB-3M

magnetic footie

#17652 size: PRE, NB, 0-3M, 3-6M, 6-9M, 9-12M, 12-18M, 18-24M

magnetic romper

#18404 size: 0-3M, 3-6M, 6-9M, 9-12M, 12-18M, 18-24M