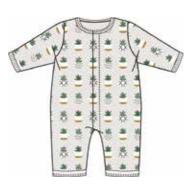

### provence

#### ALL DELIVERIES | ORGANIC COTTON

magnetic gown and hat set

#11620 size: NB-3M

magnetic footie

#17652 size: PRE, NB, 0-3M, 3-6M, 6-9M, 9-12M, 12-18M, 18-24M

magnetic romper

#18404 size: 0-3M, 3-6M, 6-9M, 9-12M, 12-18M, 18-24M