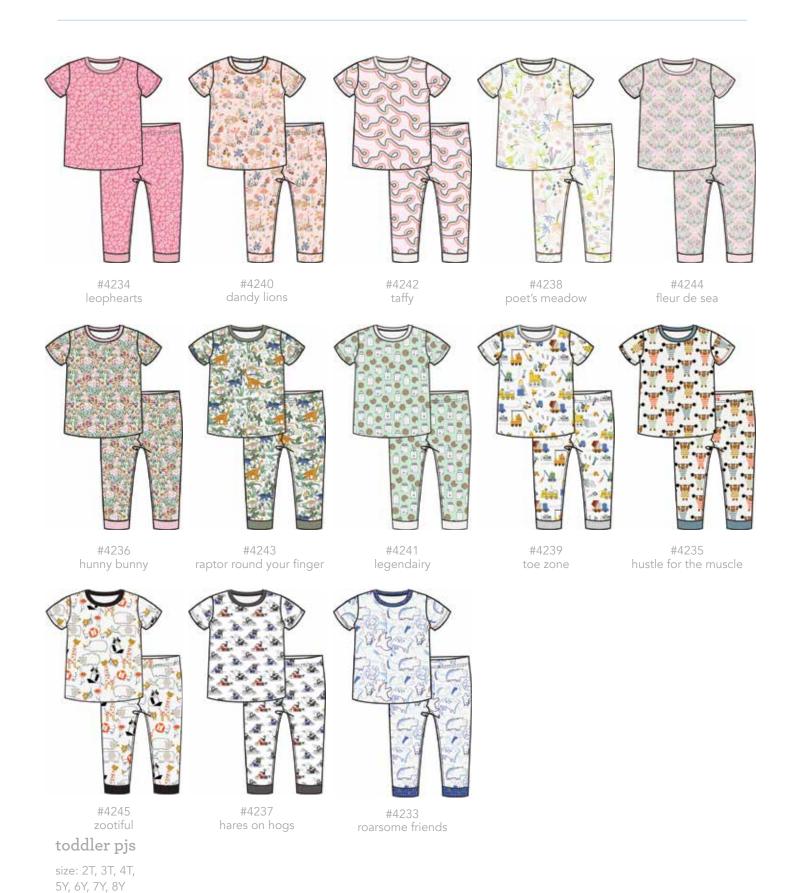

### roarsome friends

JAN. 1–25 DELIVERY | MODAL

magnetic gown and hat set

#11599 size: NB-3M

toddler pjs

#4233 size: 2T, 3T, 4T, 5Y, 6Y, 7Y, 8Y

swaddle blanket

#21507 size: one size

## hustle for the muscle

JAN. 1–25 DELIVERY | MODAL

magnetic footie

#17617 size: PRE, NB, 0-3M, 3-6M, 6-9M, 9-12M, 12-18M, 18-24M

magnetic coverall

#18379 size: NB, 0-3M, 3-6M, 6-9M, 9-12M, 12-18M, 18-24M

toddler pjs

### leophearts

JAN. 1–25 DELIVERY | MODAL

magnetic gown and hat set

#11602 size: NB-3M

dress + diaper cover

#2386 size: 0-3M, 3-6M, 6-9M, 9-12M, 12-18M, 18-24M

magnetic footie

#17614 size: PRE, NB, 0-3M, 3-6M, 6-9M, 9-12M, 12-18M, 18-24M

magnetic coverall

#18378 size: NB, 0-3M, 3-6M, 6-9M, 9-12M, 12-18M, 18-24M

toddler dress

#2388 size: 2T, 3T, 4T

toddler pjs

#4234 size: 2T, 3T, 4T, 5Y, 6Y, 7Y, 8Y

swaddle blanket

#20506 size: one size

# hares on hogs

FEB. 1–25 DELIVERY | MODAL

magnetic gown and hat set

#11607 size: NB-3M

magnetic coverall

#18383 size: NB, 0-3M, 3-6M, 6-9M, 9-12M, 12-18M, 18-24M

swaddle blanket

#21513 size: one size

magnetic footie

#17623 size: PRE, NB, 0-3M, 3-6M, 6-9M, 9-12M, 12-18M, 18-24M

toddler pjs

#4237 size: 2T, 3T, 4T, 5Y, 6Y, 7Y, 8Y

### hunny bunny

FEB. 1–25 DELIVERY | MODAL

magnetic gown and hat set

#11604 size: NB-3M

magnetic footie

#17616 size: PRE, NB, 0-3M, 3-6M, 6-9M, size: NB, 0-3M, 3-6M, 6-9M, 9-12M, 12-18M, 18-24M 9-12M, 12-18M, 18-24M

toddler dress

#2384 size: 2T, 3T, 4T

toddler pjs

#4236 size: 2T, 3T, 4T, 5Y, 6Y, 7Y, 8Y

swaddle blanket

#21508 size: one size

say it with lovey

#21522 size: one size

### toe zone

toddler pjs

#4239 size: 2T, 3T, 4T, 5Y, 6Y, 7Y, 8Y

swaddle blanket

#21515 size: one size

### poet's meadow

FEB. 1–25 DELIVERY DELIVERY | MODAL

magnetic gown and hat set

#11606 size: NB-3M

toddler pjs

#4238 size: 2T, 3T, 4T, 5Y, 6Y, 7Y, 8Y

swaddle blanket

#21510 size: one size

### legendairy

FEB. 1–25 DELIVERY | MODAL

magnetic gown and hat set

#11611 size: NB-3M

magnetic footie

#17627 size: PRE, NB, 0-3M, 3-6M, 6-9M, 9-12M, 12-18M, 18-24M

magnetic coverall

#18387 size: NB, 0-3M, 3-6M, 6-9M, 9-12M, 12-18M, 18-24M

toddler pjs

#4241 size: 2T, 3T, 4T, 5Y, 6Y, 7Y, 8Y

# raptor round your finger

MARCH. 1–25 DELIVERY I MODAL

magnetic gown and hat set

#11619 size: NB-3M

magnetic footie

#17639 size: PRE, NB, 0-3M, 3-6M, 6-9M, 9-12M, 12-18M, 18-24M

magnetic romper

#18395 size: 0-3M, 3-6M, 6-9M, 9-12M, 12-18M, 18-24M

toddler pjs

#4243 size: 2T, 3T, 4T, 5Y, 6Y, 7Y, 8Y

say it with lovey

#21531 size: one size

knot hat

#19511 size: NB-3M

swaddle blanket

#21521 size: one size

## dandy lions

MARCH 1-25 DELIVERY | MODAL

magnetic gown and hat set

#11610 size: NB-3M

magnetic footie

#17622 size: PRE, NB, 0-3M, 3-6M, 6-9M, 9-12M, 12-18M, 18-24M

magnetic coverall

#18384 size: NB, 0-3M, 3-6M, 6-9M, 9-12M, 12-18M, 18-24M

dress + diaper cover

#2398 size: 0-3M, 3-6M, 6-9M, 9-12M, 12-18M, 18-24M

toddler dress

#2400 size: 2T, 3T, 4T

toddler pjs

#4240 size: 2T, 3T, 4T, 5Y, 6Y, 7Y, 8Y

swaddle blanket

#21512 size: one size

magnetic gown and hat set

#11612 size: NB-3M

magnetic footie

#17624 size: PRE, NB, 0-3M, 3-6M, 6-9M, 9-12M, 12-18M, 18-24M

magnetic romper

#18388 size: 0-3M, 3-6M, 6-9M, 9-12M, 12-18M, 18-24M

toddler pjs

#4242 size: 2T, 3T, 4T, 5Y, 6Y, 7Y, 8Y

### zootiful

toddler pjs

#4245 size: 2T, 3T, 4T, 5Y, 6Y, 7Y, 8Y

swaddle blanket

#21525 size: one size

say it with lovey

#21529 size: one size

bear ear hat

#19515 size: NB-3M