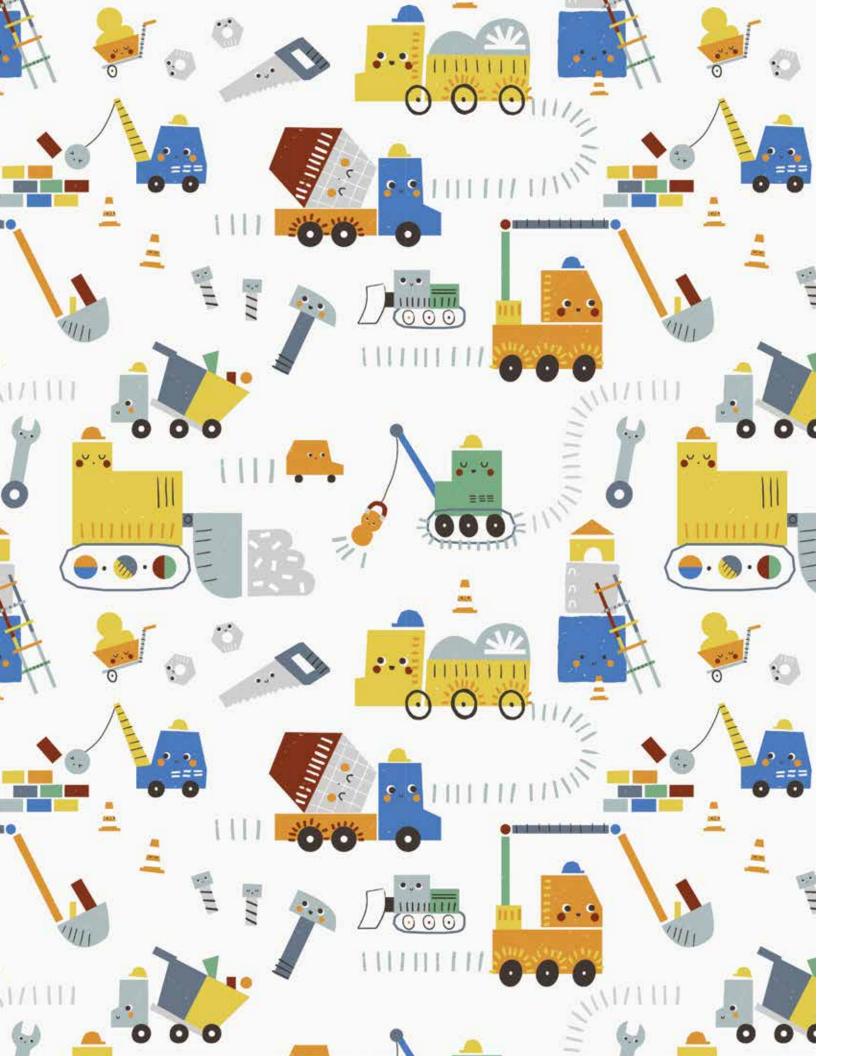

## hustle for the muscle

JAN. 1–25 DELIVERY | MODAL

magnetic footie

#17617 size: PRE, NB, 0-3M, 3-6M, 6-9M, 9-12M, 12-18M, 18-24M

magnetic coverall

#18379 size: NB, 0-3M, 3-6M, 6-9M, 9-12M, 12-18M, 18-24M

toddler pjs

#4235 size: 2T, 3T, 4T, 5Y, 6Y, 7Y, 8Y

bodysuit + harem pants

#16117 size: 0-3M, 3-6M, 6-9M, 9-12M