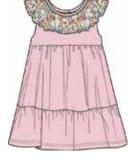

### leophearts

JAN. 1–25 DELIVERY | MODAL

magnetic gown and hat set

#11602 size: NB-3M

dress + diaper cover

#2386 size: 0-3M, 3-6M, 6-9M, 9-12M, 12-18M, 18-24M

magnetic footie

#17614 size: PRE, NB, 0-3M, 3-6M, 6-9M, 9-12M, 12-18M, 18-24M

magnetic coverall

#18378 size: NB, 0-3M, 3-6M, 6-9M, 9-12M, 12-18M, 18-24M

toddler dress

#2388 size: 2T, 3T, 4T

toddler pjs

#4234 size: 2T, 3T, 4T, 5Y, 6Y, 7Y, 8Y

swaddle blanket

#20506 size: one size