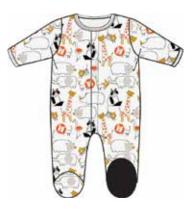

### provence

#### ALL DELIVERIES | ORGANIC COTTON

magnetic gown and hat set

#11620 size: NB-3M

magnetic footie

#17652 size: PRE, NB, 0-3M, 3-6M, 6-9M, 9-12M, 12-18M, 18-24M

magnetic romper

#18404 size: 0-3M, 3-6M, 6-9M, 9-12M, 12-18M, 18-24M