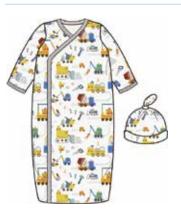

## hustle for the muscle

JAN. 1–25 DELIVERY | MODAL

magnetic footie

#17617 size: PRE, NB, 0-3M, 3-6M, 6-9M, 9-12M, 12-18M, 18-24M

magnetic coverall

#18379 size: NB, 0-3M, 3-6M, 6-9M, 9-12M, 12-18M, 18-24M

toddler pjs

#4235 size: 2T, 3T, 4T, 5Y, 6Y, 7Y, 8Y

bodysuit + harem pants

#16117 size: 0-3M, 3-6M, 6-9M, 9-12M