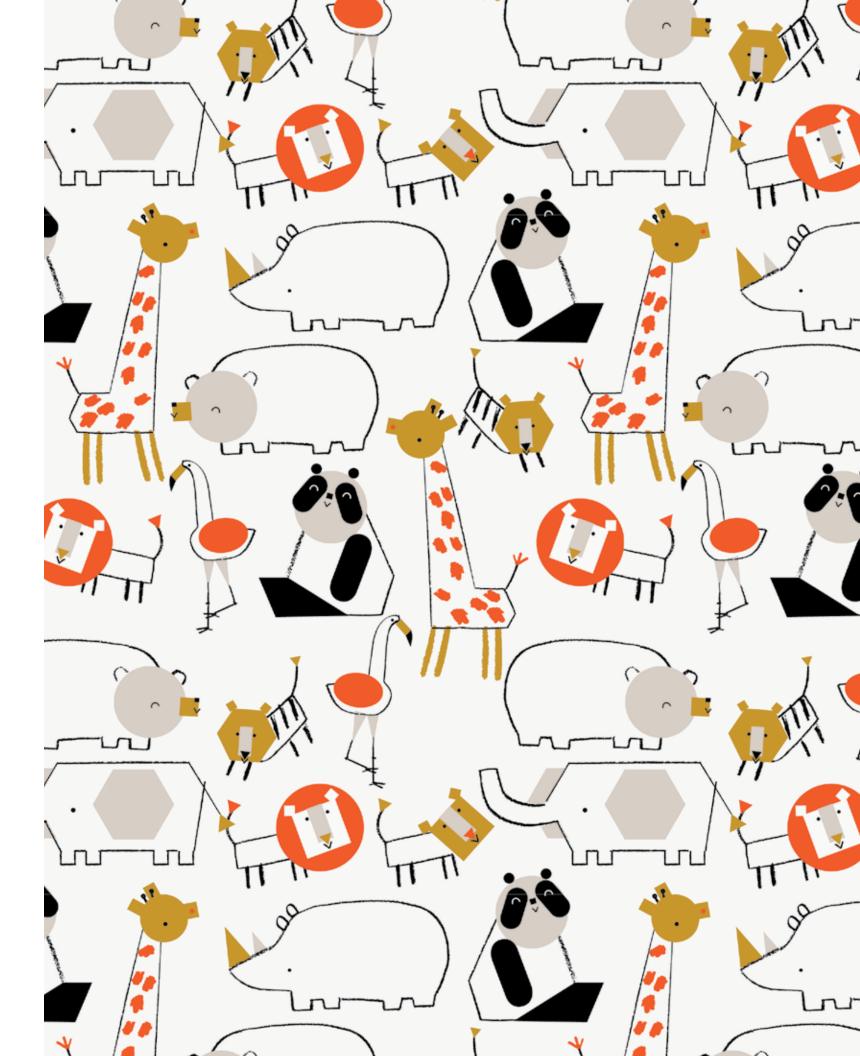

### ellie go lucky

#### ALL DELIVERIES | ORGANIC COTTON

magnetic gown and hat set

#11622 size: NB-3M

magnetic footie

#17654 size: PRE, NB, 0-3M, 3-6M, 6-9M, 9-12M, 12-18M, 18-24M

3-piece kimono set

#14320 size: PRE, NB, 0-3M

ellie go lucky

ALL DELIVERIES | ORGANIC COTTON

magnetic gown and hat set

#11625 size: NB-3M

magnetic footie

#17657 size: PRE, NB, 0-3M, 3-6M, 6-9M, 9-12M, 12-18M, 18-24M

3-piece kimono set

#14321 size: PRE, NB, 0-3M

swaddle blanket