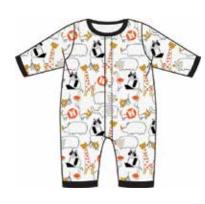

### provence

#### ALL DELIVERIES | ORGANIC COTTON

magnetic gown and hat set

#11620 size: NB-3M

magnetic footie

#17652 size: PRE, NB, 0-3M, 3-6M, 6-9M, 9-12M, 12-18M, 18-24M

magnetic romper

#18404 size: 0-3M, 3-6M, 6-9M, 9-12M, 12-18M, 18-24M