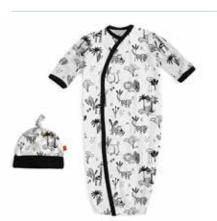

#### ALL DELIVERIES | ORGANIC COTTON

magnetic gown and hat set

#11620 size: NB-3M

magnetic footie

#17652 size: PRE, NB, 0-3M, 3-6M, 6-9M, 9-12M, 12-18M, 18-24M

magnetic romper

#18404 size: 0-3M, 3-6M, 6-9M, 9-12M, 12-18M, 18-24M