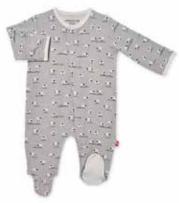

#### ALL DELIVERIES | ORGANIC COTTON

magnetic gown and hat set

#11620 size: NB-3M

magnetic footie

#17652 size: PRE, NB, 0-3M, 3-6M, 6-9M, 9-12M, 12-18M, 18-24M

magnetic romper

#18404 size: 0-3M, 3-6M, 6-9M, 9-12M, 12-18M, 18-24M