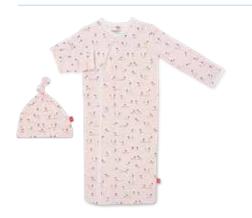

#### ALL DELIVERIES | ORGANIC COTTON

magnetic gown and hat set

#11620 size: NB-3M

magnetic footie

#17652 size: PRE, NB, 0-3M, 3-6M, 6-9M, 9-12M, 12-18M, 18-24M

magnetic romper

#18404 size: 0-3M, 3-6M, 6-9M, 9-12M, 12-18M, 18-24M