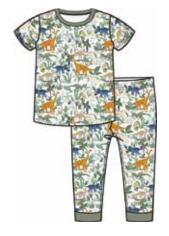

# toddler pjs

#4246 fruit of the womb

#4249 whale hello there

#4247 pirates looty

toddler pjs - shorts

size: 2T, 3T, 4T, 5Y, 6Y, 7Y, 8Y

### toddler dresses

ALL DELIVERIES | MODAL

#2400 dandy lion

#2380 hunny bunny

#2384 hunny bunny

61

toddler dresses

size: 2T, 3T, 4T