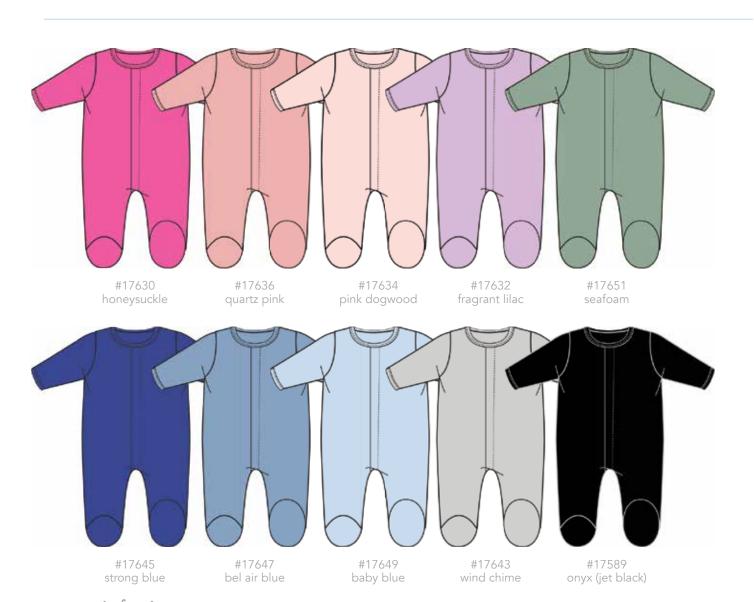

#### magnetic footies

size: PRE, NB, 0-3M, 3-6M, 6-9M, 9-12M, 12-18M, 18-24M

#19980 seafoam

#19964 honeysuckle

#19978 baby blue

#19966 candy pink

#19972 fragrant lilac

#19968 quartz pink

#19030 onyx (jet black)

#19970 pink dogwood

size: one size