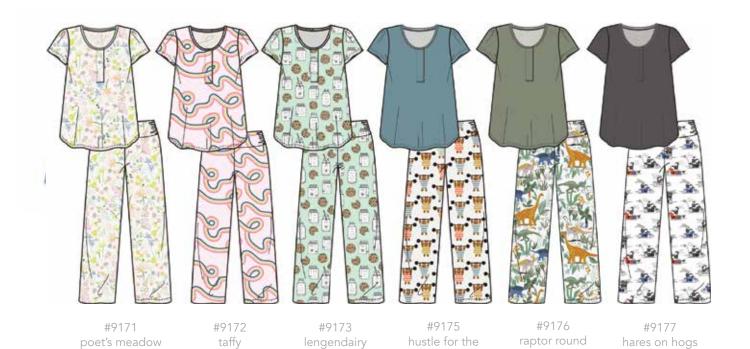

### poet's meadow

FEB. 1–25 DELIVERY DELIVERY | MODAL

magnetic gown and hat set

#11606 size: NB-3M

toddler pjs

#4238 size: 2T, 3T, 4T, 5Y, 6Y, 7Y, 8Y

swaddle blanket

#21510 size: one size

magnetic footie

#17618 size: PRE, NB, 0-3M, 3-6M, 6-9M, 9-12M, 12-18M, 18-24M

dress + diaper cover

#2396 size: 0-3M, 3-6M, 6-9M, 9-12M, 12-18M, 18-24M

magnetic romper

#18386 size: 0-3M, 3-6M, 6-9M, 9-12M, 12-18M, 18-24M

3-pack bandana bibs

#20286 size: one size

headband

#19938 size: one size

### legendairy

FEB. 1–25 DELIVERY | MODAL

magnetic gown and hat set

#11611 size: NB-3M

magnetic footie

#17627 size: PRE, NB, 0-3M, 3-6M, 6-9M, 9-12M, 12-18M, 18-24M

magnetic coverall

#18387 size: NB, 0-3M, 3-6M, 6-9M, 9-12M, 12-18M, 18-24M

toddler pjs

#4241 size: 2T, 3T, 4T, 5Y, 6Y, 7Y, 8Y

#### swaddle blanket

#21519 size: one size

#### say it with lovey

#21537 size: one size

3-pack bandana bibs

#20287 size: one size

#### knot hat

#19509 size: NB-3M

#### headband

#19942 size: one size

# raptor round your finger

MARCH. 1–25 DELIVERY I MODAL

magnetic gown and hat set

#11619 size: NB-3M

magnetic footie

#17639 size: PRE, NB, 0-3M, 3-6M, 6-9M, 9-12M, 12-18M, 18-24M

magnetic romper

#18395 size: 0-3M, 3-6M, 6-9M, 9-12M, 12-18M, 18-24M

toddler pjs

#4243 size: 2T, 3T, 4T, 5Y, 6Y, 7Y, 8Y

say it with lovey

#21531 size: one size

knot hat

#19511 size: NB-3M

swaddle blanket

#21521 size: one size

# hares on hogs

FEB. 1–25 DELIVERY | MODAL

magnetic gown and hat set

#11607 size: NB-3M

magnetic coverall

#18383 size: NB, 0-3M, 3-6M, 6-9M, 9-12M, 12-18M, 18-24M

swaddle blanket

#21513 size: one size

magnetic footie

#17623 size: PRE, NB, 0-3M, 3-6M, 6-9M, 9-12M, 12-18M, 18-24M

toddler pjs

#4237 size: 2T, 3T, 4T, 5Y, 6Y, 7Y, 8Y