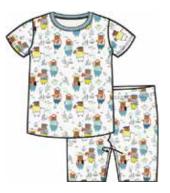

# toddler pjs

#4246 fruit of the womb

#4249 whale hello there

#4247 pirates looty

toddler pjs - shorts

size: 2T, 3T, 4T, 5Y, 6Y, 7Y, 8Y