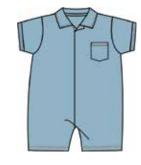

### bodysuit + shorts

#16119 size: 0-3M, 3-6M, 6-9M, 9-12M

magnetic polo romper

#18399 size: 0-3M, 3-6M, 6-9M, 9-12M, 12-18M, 18-24M

magnetic bucket hat

#19517 size: 0-6M, 6-12M