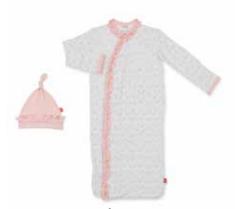

#### ALL DELIVERIES | ORGANIC COTTON

magnetic gown and hat set

#11620 size: NB-3M

magnetic footie

#17652 size: PRE, NB, 0-3M, 3-6M, 6-9M, 9-12M, 12-18M, 18-24M

magnetic romper

#18404 size: 0-3M, 3-6M, 6-9M, 9-12M, 12-18M, 18-24M