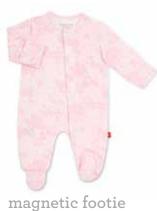

#### ALL DELIVERIES | ORGANIC COTTON

magnetic gown and hat set

#11620 size: NB-3M

magnetic footie

#17652 size: PRE, NB, 0-3M, 3-6M, 6-9M, 9-12M, 12-18M, 18-24M

magnetic romper

#18404 size: 0-3M, 3-6M, 6-9M, 9-12M, 12-18M, 18-24M