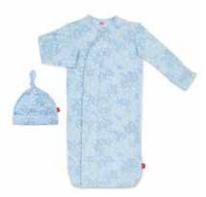

#### ALL DELIVERIES | ORGANIC COTTON

magnetic gown and hat set

#11620 size: NB-3M

magnetic footie

#17652 size: PRE, NB, 0-3M, 3-6M, 6-9M, 9-12M, 12-18M, 18-24M

magnetic romper

#18404 size: 0-3M, 3-6M, 6-9M, 9-12M, 12-18M, 18-24M