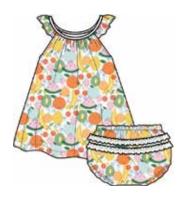

# fruit of the womb

#### APRIL 1–25 DELIVERY | MODAL

magnetic gown and hat set

#11616 size: NB-3M

magnetic footie

#17628 size: PRE, NB, 0-3M, 3-6M, 6-9M, 9-12M, 12-18M, 18-24M

dress + diaper cover

#2394 size: 0-3M, 3-6M, 6-9M, 9-12M, 12-18M, 18-24M

toddler pjs

#4246 size: 2T, 3T, 4T, 5Y, 6Y, 7Y, 8Y

magnetic romper

#18392 size: 0-3M, 3-6M, 6-9M, 9-12M, 12-18M, 18-24M

#### headband

#19962 size: one size

swaddle blanket

#21518 size: one size