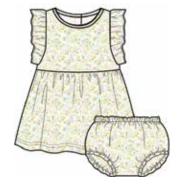

### provence

#### ALL DELIVERIES | ORGANIC COTTON

magnetic gown and hat set

#11620 size: NB-3M

magnetic footie

#17652 size: PRE, NB, 0-3M, 3-6M, 6-9M, 9-12M, 12-18M, 18-24M

magnetic romper

#18404 size: 0-3M, 3-6M, 6-9M, 9-12M, 12-18M, 18-24M

dress + diaper cover

#2402 size: 0-3M, 3-6M, 6-9M, 9-12M, 12-18M, 18-24M

toddler dress

#2404 size: 2T, 3T, 4T

swaddle blanket

#21532 size: one size

reversible, magnetic bib

#20298 size: one size