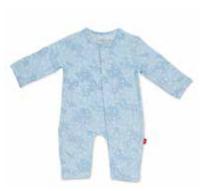

#### ALL DELIVERIES | ORGANIC COTTON

magnetic gown and hat set

#11620 size: NB-3M

magnetic footie

#17652 size: PRE, NB, 0-3M, 3-6M, 6-9M, 9-12M, 12-18M, 18-24M

magnetic romper

#18404 size: 0-3M, 3-6M, 6-9M, 9-12M, 12-18M, 18-24M