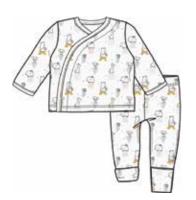

### ellie go lucky

#### ALL DELIVERIES | ORGANIC COTTON

magnetic gown and hat set

#11622 size: NB-3M

magnetic footie

#17654 size: PRE, NB, 0-3M, 3-6M, 6-9M, 9-12M, 12-18M, 18-24M

3-piece kimono set

#14320 size: PRE, NB, 0-3M

ellie go lucky