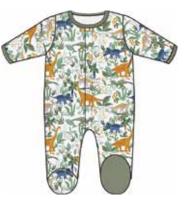

#### ALL DELIVERIES | ORGANIC COTTON

magnetic gown and hat set

#11620 size: NB-3M

magnetic footie

#17652 size: PRE, NB, 0-3M, 3-6M, 6-9M, 9-12M, 12-18M, 18-24M

magnetic romper

#18404 size: 0-3M, 3-6M, 6-9M, 9-12M, 12-18M, 18-24M