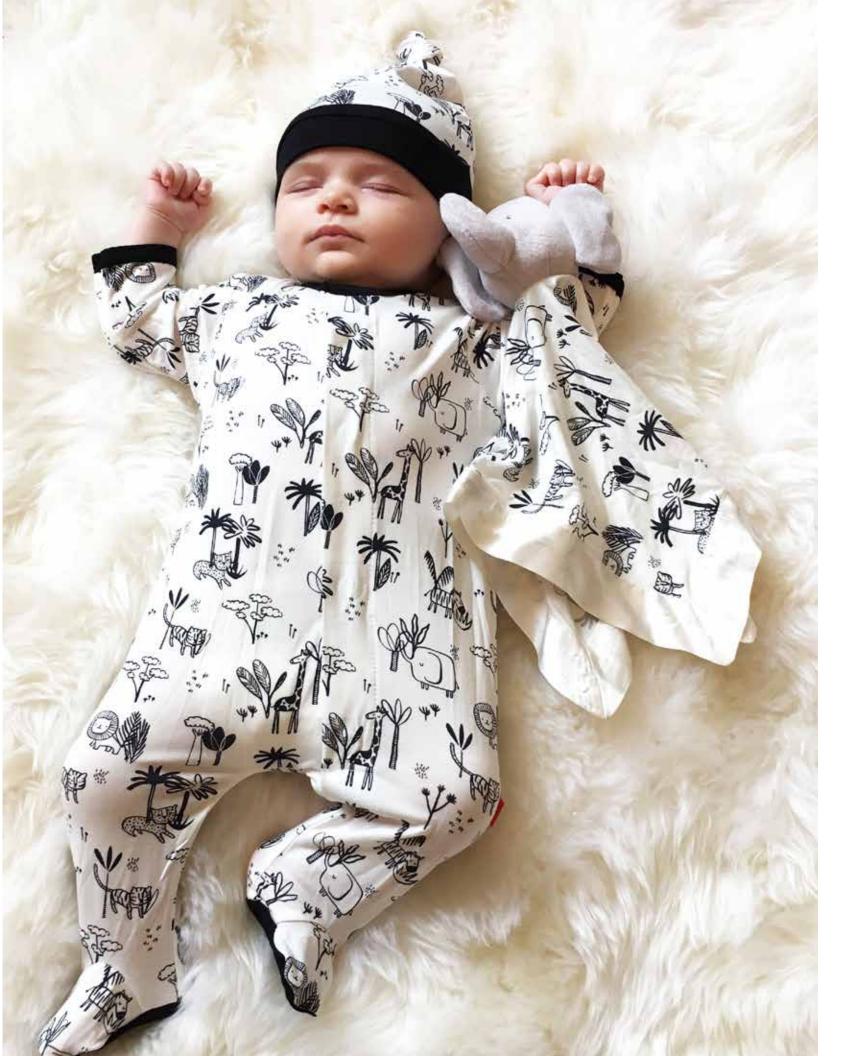

#### ALL DELIVERIES | ORGANIC COTTON

magnetic gown and hat set

#11620 size: NB-3M

magnetic footie

#17652 size: PRE, NB, 0-3M, 3-6M, 6-9M, 9-12M, 12-18M, 18-24M

magnetic romper

#18404 size: 0-3M, 3-6M, 6-9M, 9-12M, 12-18M, 18-24M