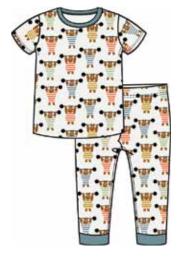

### roarsome friends

JAN. 1–25 DELIVERY | MODAL

magnetic gown and hat set

#11599 size: NB-3M

toddler pjs

#4233 size: 2T, 3T, 4T, 5Y, 6Y, 7Y, 8Y

swaddle blanket

#21507 size: one size

magnetic footie

#17613 size: PRE, NB, 0-3M, 3-6M, 6-9M, 9-12M, 12-18M, 18-24M

magnetic footie

#17615 size: PRE, NB, 0-3M, 3-6M, 6-9M, 9-12M, 12-18M, 18-24M

magnetic coverall

#18377 size: NB, 0-3M, 3-6M, 6-9M, 9-12M, 12-18M, 18-24M

swaddle blanket

#21545 size: one size

3-pack bandana bibs

#20285 size: one size

knot hat

#19501 size: NB-3M