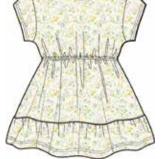

### provence

#### ALL DELIVERIES | ORGANIC COTTON

magnetic gown and hat set

#11620 size: NB-3M

magnetic footie

#17652 size: PRE, NB, 0-3M, 3-6M, 6-9M, 9-12M, 12-18M, 18-24M

magnetic romper

#18404 size: 0-3M, 3-6M, 6-9M, 9-12M, 12-18M, 18-24M

dress + diaper cover

#2402 size: 0-3M, 3-6M, 6-9M, 9-12M, 12-18M, 18-24M

toddler dress

#2404 size: 2T, 3T, 4T

swaddle blanket

#21532 size: one size

reversible, magnetic bib

#20298 size: one size