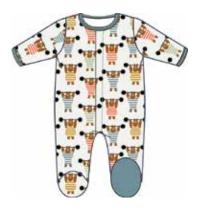

### roarsome friends

JAN. 1–25 DELIVERY | MODAL

magnetic gown and hat set

#11599 size: NB-3M

toddler pjs

#4233 size: 2T, 3T, 4T, 5Y, 6Y, 7Y, 8Y

swaddle blanket

#21507 size: one size

magnetic footie

#17613 size: PRE, NB, 0-3M, 3-6M, 6-9M, 9-12M, 12-18M, 18-24M

magnetic footie

#17615 size: PRE, NB, 0-3M, 3-6M, 6-9M, 9-12M, 12-18M, 18-24M

magnetic coverall

#18377 size: NB, 0-3M, 3-6M, 6-9M, 9-12M, 12-18M, 18-24M

swaddle blanket

#21545 size: one size

3-pack bandana bibs

#20285 size: one size

knot hat

#19501 size: NB-3M