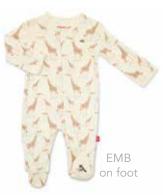

# jolie giraffe ESSENTIALS | ORGANIC COTTON

magnetic gown + hat set

#11387 size: NB-3M

magnetic footie

#17447 size: PRE, NB, 0-3M, 3-6M, 6-9M, 9-12M, 12-18M, 18-24M

3-piece kimono set

#14195 size: PRE, NB, 0-3M

swaddle blanket

#21353 size: one size

magnetic bib

#20239 size: one size

knot hat

#19355 size: NB-3M