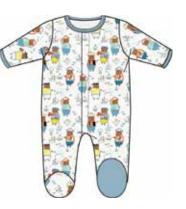

#### ALL DELIVERIES | ORGANIC COTTON

magnetic gown and hat set

#11620 size: NB-3M

magnetic footie

#17652 size: PRE, NB, 0-3M, 3-6M, 6-9M, 9-12M, 12-18M, 18-24M

magnetic romper

#18404 size: 0-3M, 3-6M, 6-9M, 9-12M, 12-18M, 18-24M