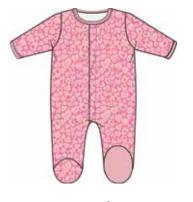

#### ALL DELIVERIES | ORGANIC COTTON

magnetic gown and hat set

#11620 size: NB-3M

magnetic footie

#17652 size: PRE, NB, 0-3M, 3-6M, 6-9M, 9-12M, 12-18M, 18-24M

magnetic romper

#18404 size: 0-3M, 3-6M, 6-9M, 9-12M, 12-18M, 18-24M