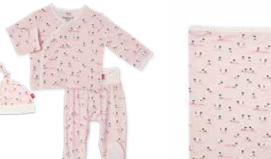

#### ALL DELIVERIES | ORGANIC COTTON

magnetic gown and hat set

#11620 size: NB-3M

magnetic footie

#17652 size: PRE, NB, 0-3M, 3-6M, 6-9M, 9-12M, 12-18M, 18-24M

magnetic romper

#18404 size: 0-3M, 3-6M, 6-9M, 9-12M, 12-18M, 18-24M

dress + diaper cover

#2402 size: 0-3M, 3-6M, 6-9M, 9-12M, 12-18M, 18-24M

toddler dress

#2404 size: 2T, 3T, 4T

swaddle blanket

#21532 size: one size

reversible, magnetic bib

#20298 size: one size