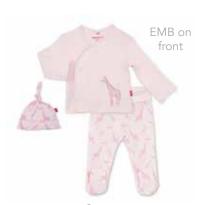

#### ALL DELIVERIES | ORGANIC COTTON

magnetic gown and hat set

#11622 size: NB-3M

magnetic footie

#17654 size: PRE, NB, 0-3M, 3-6M, 6-9M, 9-12M, 12-18M, 18-24M

3-piece kimono set

#14320 size: PRE, NB, 0-3M

ellie go lucky