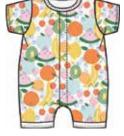

# fruit of the womb

#### APRIL 1–25 DELIVERY | MODAL

magnetic gown and hat set

#11616 size: NB-3M

magnetic footie

#17628 size: PRE, NB, 0-3M, 3-6M, 6-9M, 9-12M, 12-18M, 18-24M

dress + diaper cover

#2394 size: 0-3M, 3-6M, 6-9M, 9-12M, 12-18M, 18-24M

toddler pjs

#4246 size: 2T, 3T, 4T, 5Y, 6Y, 7Y, 8Y

magnetic romper

#18392 size: 0-3M, 3-6M, 6-9M, 9-12M, 12-18M, 18-24M

#### headband

#19962 size: one size

swaddle blanket

#21518 size: one size