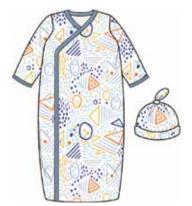

#### ALL DELIVERIES | ORGANIC COTTON

magnetic gown and hat set

#11620 size: NB-3M

magnetic footie

#17652 size: PRE, NB, 0-3M, 3-6M, 6-9M, 9-12M, 12-18M, 18-24M

magnetic romper

#18404 size: 0-3M, 3-6M, 6-9M, 9-12M, 12-18M, 18-24M