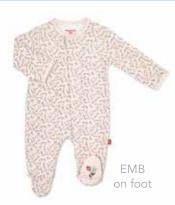

#### ALL DELIVERIES | ORGANIC COTTON

magnetic gown and hat set

#11620 size: NB-3M

magnetic footie

#17652 size: PRE, NB, 0-3M, 3-6M, 6-9M, 9-12M, 12-18M, 18-24M

magnetic romper

#18404 size: 0-3M, 3-6M, 6-9M, 9-12M, 12-18M, 18-24M