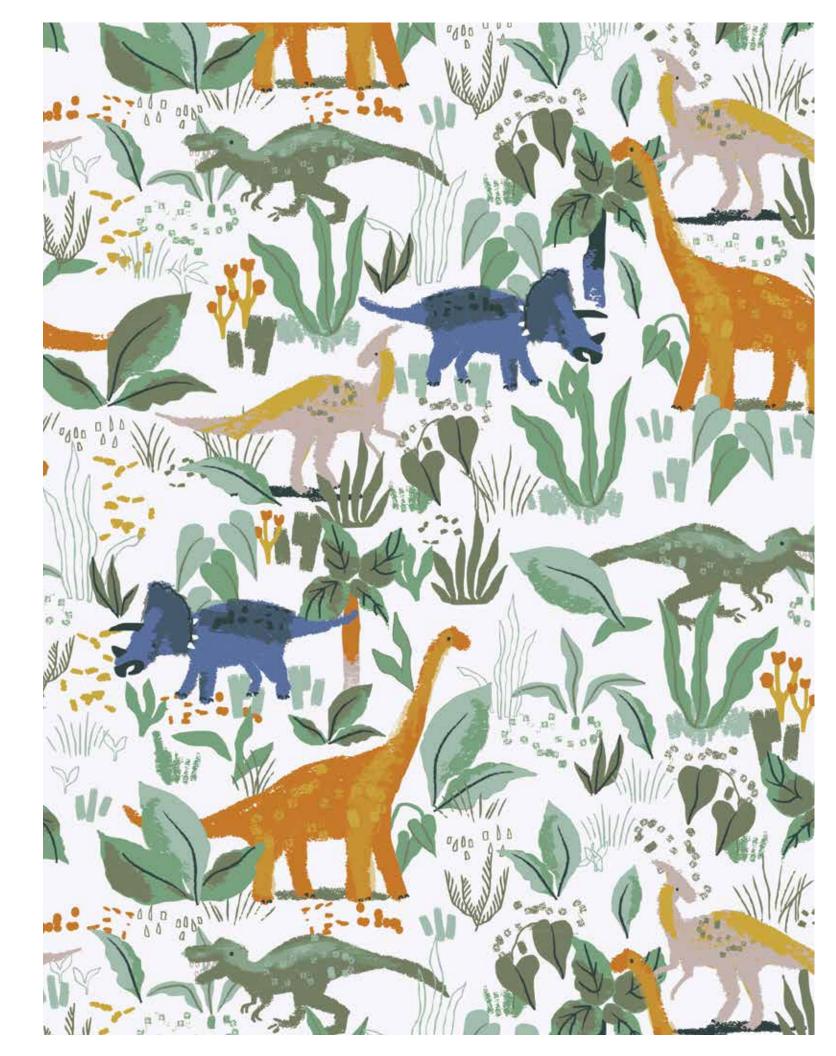

### dino

#### ESSENTIALS | ORGANIC COTTON

magnetic gown + hat set

#11381 size: NB-3M

magnetic footie

#17441 size: PRE, NB, 0-3M, 3-6M, 6-9M, 9-12M, 12-18M, 18-24M

swaddle blanket

#21339 size: one size

magnetic bib

#20231 size: one size

knot hat

#19349 size: NB-3M