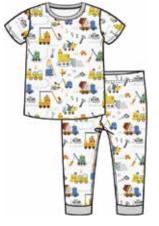

# raptor round your finger

MARCH. 1–25 DELIVERY I MODAL

magnetic gown and hat set

#11619 size: NB-3M

magnetic footie

#17639 size: PRE, NB, 0-3M, 3-6M, 6-9M, 9-12M, 12-18M, 18-24M

magnetic romper

#18395 size: 0-3M, 3-6M, 6-9M, 9-12M, 12-18M, 18-24M

toddler pjs

#4243 size: 2T, 3T, 4T, 5Y, 6Y, 7Y, 8Y

say it with lovey

#21531 size: one size

knot hat

#19511 size: NB-3M

swaddle blanket

#21521 size: one size