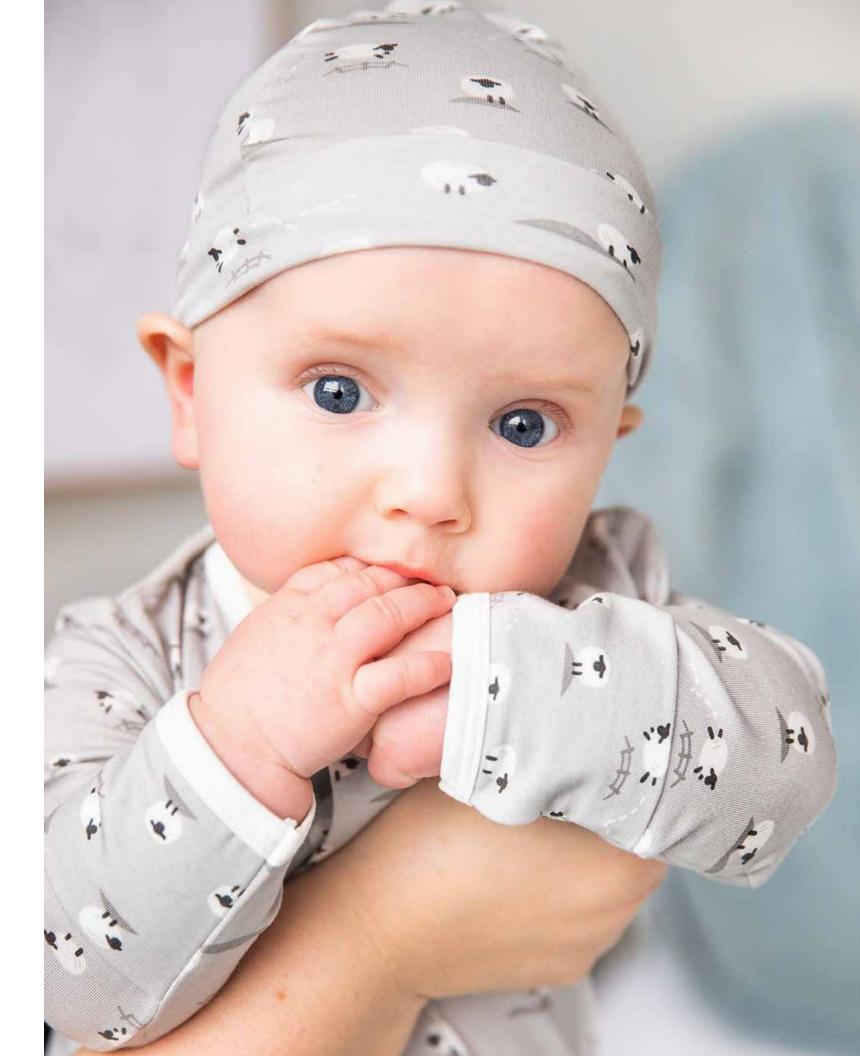

### roarsome friends

JAN. 1–25 DELIVERY | MODAL

magnetic gown and hat set

#11599 size: NB-3M

toddler pjs

#4233 size: 2T, 3T, 4T, 5Y, 6Y, 7Y, 8Y

swaddle blanket

#21507 size: one size

magnetic footie

#17613 size: PRE, NB, 0-3M, 3-6M, 6-9M, 9-12M, 12-18M, 18-24M

magnetic footie

#17615 size: PRE, NB, 0-3M, 3-6M, 6-9M, 9-12M, 12-18M, 18-24M

magnetic coverall

#18377 size: NB, 0-3M, 3-6M, 6-9M, 9-12M, 12-18M, 18-24M

swaddle blanket

#21545 size: one size

3-pack bandana bibs

#20285 size: one size

knot hat

#19501 size: NB-3M