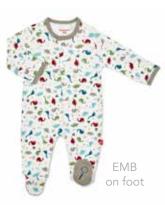

### dino

#### ESSENTIALS | ORGANIC COTTON

magnetic gown + hat set

#11381 size: NB-3M

magnetic footie

#17441 size: PRE, NB, 0-3M, 3-6M, 6-9M, 9-12M, 12-18M, 18-24M

swaddle blanket

#21339 size: one size

magnetic bib

#20231 size: one size

knot hat

#19349 size: NB-3M