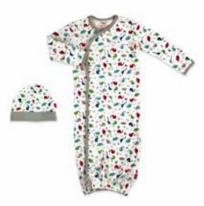

### roarsome friends

JAN. 1–25 DELIVERY | MODAL

magnetic gown and hat set

#11599 size: NB-3M

toddler pjs

#4233 size: 2T, 3T, 4T, 5Y, 6Y, 7Y, 8Y

swaddle blanket

#21507 size: one size