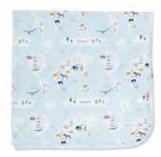

#### ALL DELIVERIES | ORGANIC COTTON

magnetic gown and hat set

#11620 size: NB-3M

magnetic footie

#17652 size: PRE, NB, 0-3M, 3-6M, 6-9M, 9-12M, 12-18M, 18-24M

magnetic romper

#18404 size: 0-3M, 3-6M, 6-9M, 9-12M, 12-18M, 18-24M

dress + diaper cover

#2402 size: 0-3M, 3-6M, 6-9M, 9-12M, 12-18M, 18-24M

toddler dress

#2404 size: 2T, 3T, 4T

swaddle blanket

#21532 size: one size

reversible, magnetic bib

#20298 size: one size