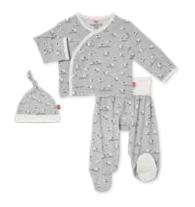

#### ALL DELIVERIES | ORGANIC COTTON

magnetic gown and hat set

#11620 size: NB-3M

magnetic footie

#17652 size: PRE, NB, 0-3M, 3-6M, 6-9M, 9-12M, 12-18M, 18-24M

magnetic romper

#18404 size: 0-3M, 3-6M, 6-9M, 9-12M, 12-18M, 18-24M