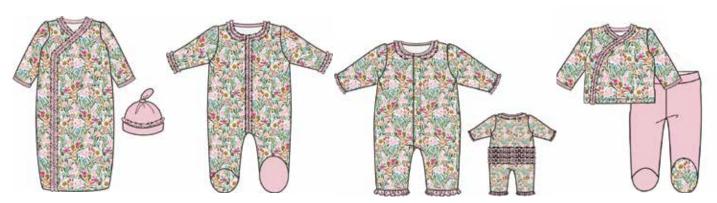

### bedford floral

#### ESSENTIALS | ORGANIC COTTON

magnetic gown + hat set

#11372 size: NB-3M

magnetic footie

#17424 size: PRE, NB, 0-3M, 3-6M, 6-9M, 9-12M, 12-18M, 18-24M

3-piece kimono set

#14190 size: PRE, NB, 0-3M

swaddle blanket

#21330 size: one size

magnetic bib

#20232 size: one size

knot hat

#19350 size: NB-3M