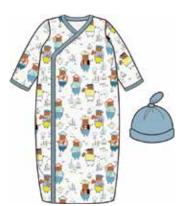

# baa baa baby ESSENTIALS I MODAL

magnetic gown and hat set

#11445 size: NB-3M

magnetic footie

#17503 size: PRE, NB, 0-3M, 3-6M, 6-9M, 9-12M, 12-18M, 18-24M

magnetic coverall

#18259 size: NB, 0-3M, 3-6M, 6-9M, 9-12M, 12-18M, 18-24M

3-piece kimono set

#14159 size: PRE, NB, 0-3M

swaddle blanket

#21397 size: one size

say it with lovey

#21401 size: one size

knot hat

#19381 size: NB-3M