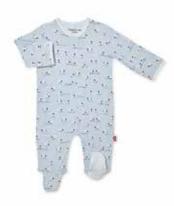

#### ALL DELIVERIES | ORGANIC COTTON

magnetic gown and hat set

#11620 size: NB-3M

magnetic footie

#17652 size: PRE, NB, 0-3M, 3-6M, 6-9M, 9-12M, 12-18M, 18-24M

magnetic romper

#18404 size: 0-3M, 3-6M, 6-9M, 9-12M, 12-18M, 18-24M