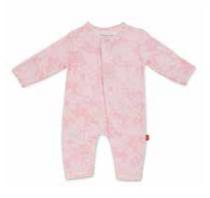

#### ALL DELIVERIES | ORGANIC COTTON

magnetic gown and hat set

#11620 size: NB-3M

magnetic footie

#17652 size: PRE, NB, 0-3M, 3-6M, 6-9M, 9-12M, 12-18M, 18-24M

magnetic romper

#18404 size: 0-3M, 3-6M, 6-9M, 9-12M, 12-18M, 18-24M