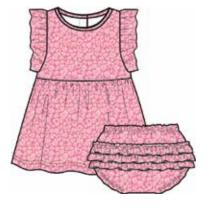

dress + diaper cover

#2402 size: 0-3M, 3-6M, 6-9M, 9-12M, 12-18M, 18-24M

toddler dress

#2404 size: 2T, 3T, 4T

swaddle blanket

#21532 size: one size

reversible, magnetic bib

#20298 size: one size