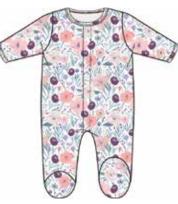

#### ALL DELIVERIES | ORGANIC COTTON

magnetic gown and hat set

#11620 size: NB-3M

magnetic footie

#17652 size: PRE, NB, 0-3M, 3-6M, 6-9M, 9-12M, 12-18M, 18-24M

magnetic romper

#18404 size: 0-3M, 3-6M, 6-9M, 9-12M, 12-18M, 18-24M