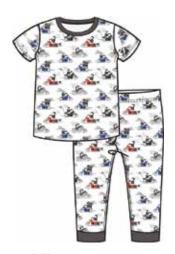

# hares on hogs

FEB. 1–25 DELIVERY | MODAL

magnetic gown and hat set

#11607 size: NB-3M

magnetic coverall

#18383 size: NB, 0-3M, 3-6M, 6-9M, 9-12M, 12-18M, 18-24M

swaddle blanket

#21513 size: one size

magnetic footie

#17623 size: PRE, NB, 0-3M, 3-6M, 6-9M, 9-12M, 12-18M, 18-24M

toddler pjs

#4237 size: 2T, 3T, 4T, 5Y, 6Y, 7Y, 8Y