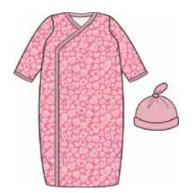

#### ALL DELIVERIES | ORGANIC COTTON

magnetic gown and hat set

#11620 size: NB-3M

magnetic footie

#17652 size: PRE, NB, 0-3M, 3-6M, 6-9M, 9-12M, 12-18M, 18-24M

magnetic romper

#18404 size: 0-3M, 3-6M, 6-9M, 9-12M, 12-18M, 18-24M