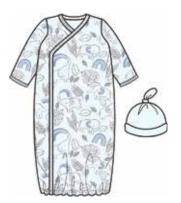

#### ALL DELIVERIES | ORGANIC COTTON

magnetic gown and hat set

#11620 size: NB-3M

magnetic footie

#17652 size: PRE, NB, 0-3M, 3-6M, 6-9M, 9-12M, 12-18M, 18-24M

magnetic romper

#18404 size: 0-3M, 3-6M, 6-9M, 9-12M, 12-18M, 18-24M