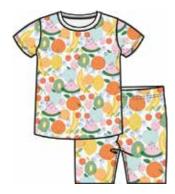

# fruit of the womb

#### APRIL 1–25 DELIVERY | MODAL

magnetic gown and hat set

#11616 size: NB-3M

magnetic footie

#17628 size: PRE, NB, 0-3M, 3-6M, 6-9M, 9-12M, 12-18M, 18-24M

dress + diaper cover

#2394 size: 0-3M, 3-6M, 6-9M, 9-12M, 12-18M, 18-24M

toddler pjs

#4246 size: 2T, 3T, 4T, 5Y, 6Y, 7Y, 8Y

magnetic romper

#18392 size: 0-3M, 3-6M, 6-9M, 9-12M, 12-18M, 18-24M

#### headband

#19962 size: one size

swaddle blanket

#21518 size: one size