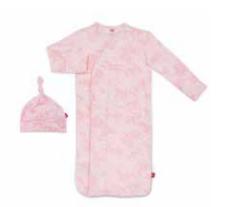

#### ALL DELIVERIES | ORGANIC COTTON

magnetic gown and hat set

#11620 size: NB-3M

magnetic footie

#17652 size: PRE, NB, 0-3M, 3-6M, 6-9M, 9-12M, 12-18M, 18-24M

magnetic romper

#18404 size: 0-3M, 3-6M, 6-9M, 9-12M, 12-18M, 18-24M