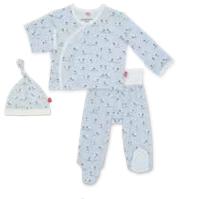

#### ALL DELIVERIES | ORGANIC COTTON

magnetic gown and hat set

#11620 size: NB-3M

magnetic footie

#17652 size: PRE, NB, 0-3M, 3-6M, 6-9M, 9-12M, 12-18M, 18-24M

magnetic romper

#18404 size: 0-3M, 3-6M, 6-9M, 9-12M, 12-18M, 18-24M