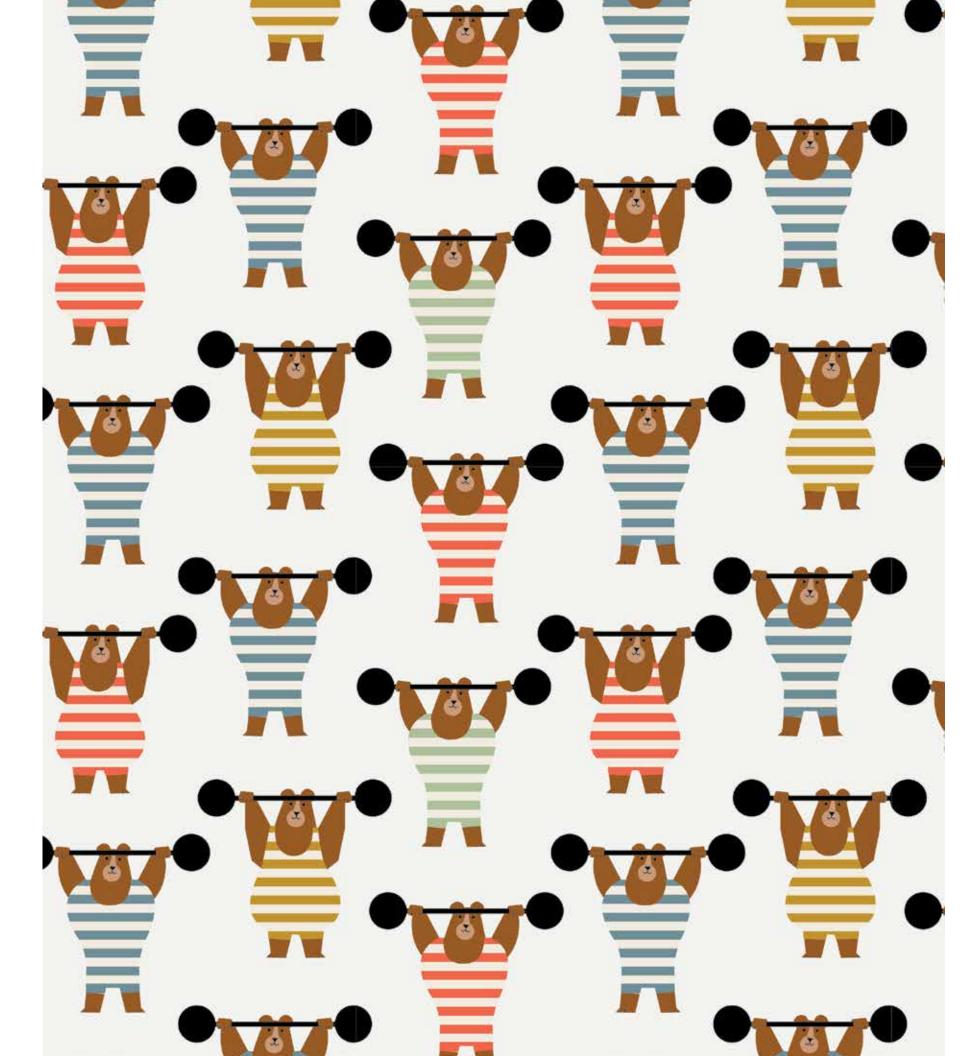

## hustle for the muscle

JAN. 1–25 DELIVERY | MODAL

magnetic footie

#17617 size: PRE, NB, 0-3M, 3-6M, 6-9M, 9-12M, 12-18M, 18-24M

magnetic coverall

#18379 size: NB, 0-3M, 3-6M, 6-9M, 9-12M, 12-18M, 18-24M

toddler pjs

#4235 size: 2T, 3T, 4T, 5Y, 6Y, 7Y, 8Y

bodysuit + harem pants

#16117 size: 0-3M, 3-6M, 6-9M, 9-12M