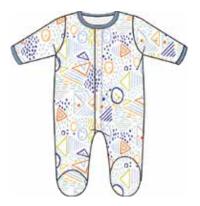

#### ALL DELIVERIES | ORGANIC COTTON

magnetic gown and hat set

#11620 size: NB-3M

magnetic footie

#17652 size: PRE, NB, 0-3M, 3-6M, 6-9M, 9-12M, 12-18M, 18-24M

magnetic romper

#18404 size: 0-3M, 3-6M, 6-9M, 9-12M, 12-18M, 18-24M