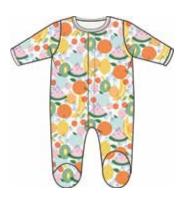

# fruit of the womb

#### APRIL 1–25 DELIVERY | MODAL

magnetic gown and hat set

#11616 size: NB-3M

magnetic footie

#17628 size: PRE, NB, 0-3M, 3-6M, 6-9M, 9-12M, 12-18M, 18-24M

dress + diaper cover

#2394 size: 0-3M, 3-6M, 6-9M, 9-12M, 12-18M, 18-24M

toddler pjs

#4246 size: 2T, 3T, 4T, 5Y, 6Y, 7Y, 8Y

magnetic romper

#18392 size: 0-3M, 3-6M, 6-9M, 9-12M, 12-18M, 18-24M

#### headband

#19962 size: one size

swaddle blanket

#21518 size: one size