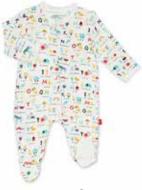

### abc love

### ESSENTIALS | MODAL

+ hat set

#11389 size: NB-3M

magnetic footie

#17449 size: PRE, NB, 0-3M, 3-6M, 6-9M, 9-12M, 12-18M, 18-24M

magnetic coverall

#18289 size: PRE, NB, 0-3M, 3-6M, 6-9M, 9-12M, 12-18M, 18-24M

swaddle blanket

#21355 size: one size

knot hat

#19357 size: NB-3M