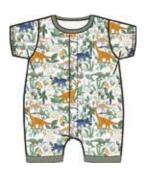

#### ALL DELIVERIES | ORGANIC COTTON

magnetic gown and hat set

#11620 size: NB-3M

magnetic footie

#17652 size: PRE, NB, 0-3M, 3-6M, 6-9M, 9-12M, 12-18M, 18-24M

magnetic romper

#18404 size: 0-3M, 3-6M, 6-9M, 9-12M, 12-18M, 18-24M