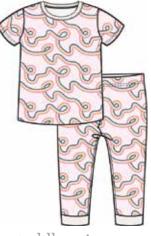

### roarsome friends

JAN. 1–25 DELIVERY | MODAL

magnetic gown and hat set

#11599 size: NB-3M

toddler pjs

#4233 size: 2T, 3T, 4T, 5Y, 6Y, 7Y, 8Y

swaddle blanket

#21507 size: one size