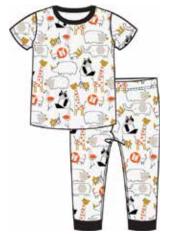

### provence

#### ALL DELIVERIES | ORGANIC COTTON

magnetic gown and hat set

#11620 size: NB-3M

magnetic footie

#17652 size: PRE, NB, 0-3M, 3-6M, 6-9M, 9-12M, 12-18M, 18-24M

magnetic romper

#18404 size: 0-3M, 3-6M, 6-9M, 9-12M, 12-18M, 18-24M