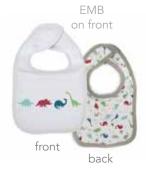

### dino

#### ESSENTIALS | ORGANIC COTTON

magnetic gown + hat set

#11381 size: NB-3M

magnetic footie

#17441 size: PRE, NB, 0-3M, 3-6M, 6-9M, 9-12M, 12-18M, 18-24M

swaddle blanket

#21339 size: one size

magnetic bib

#20231 size: one size

knot hat

#19349 size: NB-3M