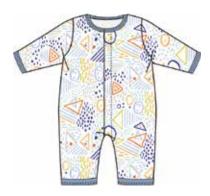

#### ALL DELIVERIES | ORGANIC COTTON

magnetic gown and hat set

#11620 size: NB-3M

magnetic footie

#17652 size: PRE, NB, 0-3M, 3-6M, 6-9M, 9-12M, 12-18M, 18-24M

magnetic romper

#18404 size: 0-3M, 3-6M, 6-9M, 9-12M, 12-18M, 18-24M