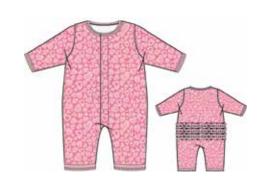

#### ALL DELIVERIES | ORGANIC COTTON

magnetic gown and hat set

#11621 size: NB-3M

magnetic footie

#17653 size: PRE, NB, 0-3M, 3-6M, 6-9M, 9-12M, 12-18M, 18-24M

magnetic coverall

#18403 size: NB, 0-3M, 3-6M, 6-9M, 9-12M, 12-18M, 18-24M