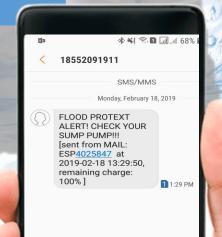

## FLOOD PROTEXT WIFLHIGH WATER ALARM

It's not a matter of if your sump pump will fail, it is a matter of when! The difference between knowing and not knowing your pump failed is a flooded basement. This easy to use, simple to install high water alarm will send you a text and email message whenever your basement is at risk of flooding so you can fix the problem before costly damage occurs..

Unlike complicated App based alarms or units that charge you a monthly fee, FLOODPROTEXT is easy to install and the 24/7 monitoring is absolutely free!