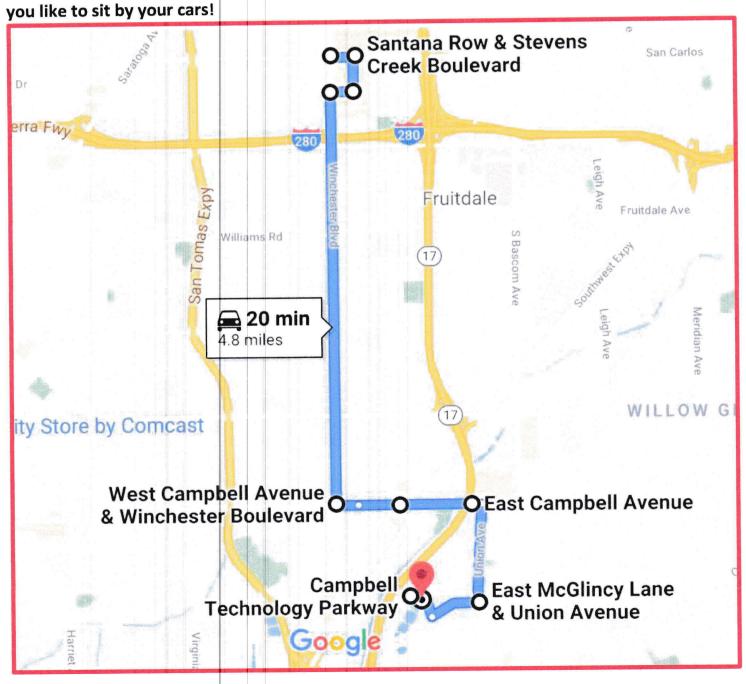

## HOT SAN JOSE NIGHTS 2020 CRUZ 19 PART TWO MAP

Part 2 of 2 Part Map: Turn RIGHT onto Stevens Creek Blvd. TURN RIGHT onto Santana Row.

TURN RIGHT onto Olin Dr. TURN LEFT onto Winchester Blvd. TURN LEFT onto Campbell

Ave. STAY in LEFT LANE. GO THROUGH center of town. TURN RIGHT onto Union Ave.

TURN RIGHT on McGlincy Ln. TURN RIGHT onto Campbell Technology Parkway. Edith Morley Park is on the LEFT.

Park anywhere along the street or across in the empty parking lots. We are set up under the trees with the Picnic Tables near the restroom.

| you like.                                                                   |                                                                       |
|-----------------------------------------------------------------------------|-----------------------------------------------------------------------|
| Miles                                                                       | Directions                                                            |
| START                                                                       | Starting place is McDonalds Restaurant located at 15475 Los Gatos     |
|                                                                             | Blvd. There is a big parking lot with room for everyone.              |
| 0.0                                                                         | Turn right out of the parking lot onto Los Gatos Blvd.                |
| 2.3                                                                         | Turn Right onto S. Santa Cruz                                         |
| 0.5                                                                         | Turn Left onto Hwy 9/Los Gatos Saratoga Ave.                          |
| 3.5                                                                         | Turn left onto Oak St                                                 |
| 0.3                                                                         | Turn Right onto 6 <sup>th</sup> St                                    |
| 100                                                                         | Turn Right onto Big Basin Way                                         |
| yards                                                                       |                                                                       |
| 0.4                                                                         | Cross through the intersection of Hwy 9/Los Gatos Saratoga Ave. The   |
|                                                                             | street becomes Saratoga Ave                                           |
| 3.1                                                                         | Turn Right onto E. Campbell Ave and keep to the left fork in the road |
|                                                                             | where it becomes Hamilton Ave.                                        |
| 0.5                                                                         | Turn left onto Winchester Blvd.                                       |
| 2.0                                                                         | Turn Right onto Stevens Creek Blvd.                                   |
| 0.1                                                                         | Turn first right onto Santana Row                                     |
| 0.3                                                                         | Turn right (at the end of the line) onto Olin.                        |
| 0.1                                                                         | Turn Left onto Winchester Blvd.                                       |
| 2.3                                                                         | Turn left onto Campbell Ave. Stay in left lane to drive past the      |
|                                                                             | downtown shops.                                                       |
| 0.8                                                                         | Turn right on Union Ave. at the light                                 |
| 0.5                                                                         | Turn right on McGlincy Ave at the light                               |
| 0.3                                                                         | Turn right onto Campbell Technology Park.                             |
| You will see Edith Morely Park on the left after the dry percolation ponds. |                                                                       |
| Park anywhere along the street or in the lot across from the park.          |                                                                       |
| We are set up under the trees near the restroom building.                   |                                                                       |
|                                                                             |                                                                       |