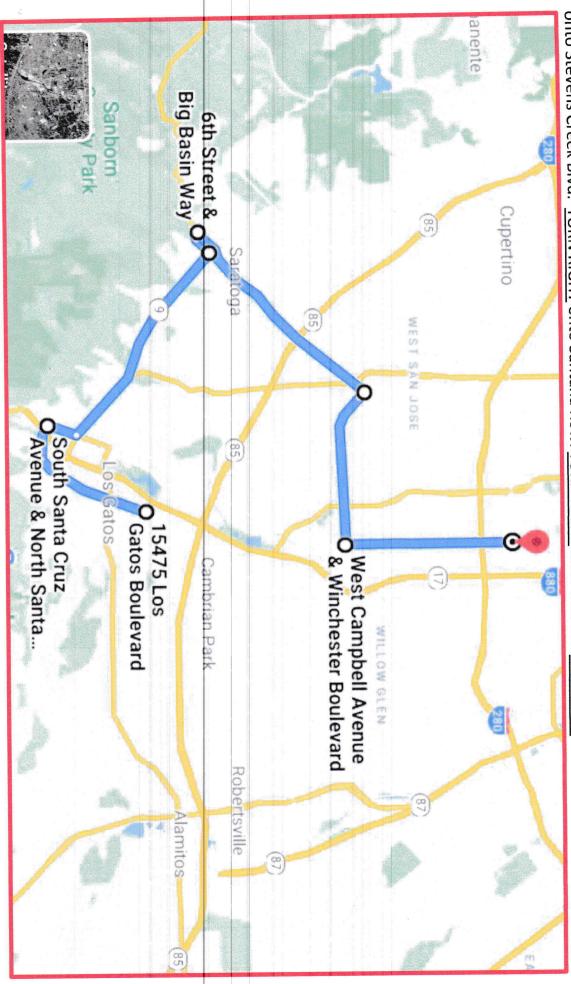

## HOT SAN JOSE NIGHTS 2020 CRUZ 19 PART ONE MAP

Street and TURN RIGHT on N. Santa Cruz Ave. TURN LEFT on Saratoga Los Gatos Rd. TURN LEFT on Oak St. TURN RIGHT on 6th Street. TURN RIGHT on Big Basin Way. GO STRAIGHT as it turns into Saratoga Ave. TURN RIGHT onto Campbell Ave and Part 1 of 2 Part Map: START at McDonalds on 15475 Los Gatos BLvd. TURN RIGHT on Los Gatos Blvd until it turns into Main onto Stevens Creek Blvd. TURN RIGHT onto Santana Row. TURN RIGHT onto Olin Dr. TURN LEFT onto Winchester Blvd.) KEEP TO THE LEFT where it becomes Hamilton Ave. TURN LEFT onto Winchester Blvd. (PART 2 MAP BEGINS.... TURN RIGHT

| you like.                                                                   |                                                                       |
|-----------------------------------------------------------------------------|-----------------------------------------------------------------------|
| Miles                                                                       | Directions                                                            |
| START                                                                       | Starting place is McDonalds Restaurant located at 15475 Los Gatos     |
|                                                                             | Blvd. There is a big parking lot with room for everyone.              |
| 0.0                                                                         | Turn right out of the parking lot onto Los Gatos Blvd.                |
| 2.3                                                                         | Turn Right onto S. Santa Cruz                                         |
| 0.5                                                                         | Turn Left onto Hwy 9/Los Gatos Saratoga Ave.                          |
| 3.5                                                                         | Turn left onto Oak St                                                 |
| 0.3                                                                         | Turn Right onto 6 <sup>th</sup> St                                    |
| 100                                                                         | Turn Right onto Big Basin Way                                         |
| yards                                                                       |                                                                       |
| 0.4                                                                         | Cross through the intersection of Hwy 9/Los Gatos Saratoga Ave. The   |
|                                                                             | street becomes Saratoga Ave                                           |
| 3.1                                                                         | Turn Right onto E. Campbell Ave and keep to the left fork in the road |
|                                                                             | where it becomes Hamilton Ave.                                        |
| 0.5                                                                         | Turn left onto Winchester Blvd.                                       |
| 2.0                                                                         | Turn Right onto Stevens Creek Blvd.                                   |
| 0.1                                                                         | Turn first right onto Santana Row                                     |
| 0.3                                                                         | Turn right (at the end of the line) onto Olin.                        |
| 0.1                                                                         | Turn Left onto Winchester Blvd.                                       |
| 2.3                                                                         | Turn left onto Campbell Ave. Stay in left lane to drive past the      |
|                                                                             | downtown shops.                                                       |
| 0.8                                                                         | Turn right on Union Ave. at the light                                 |
| 0.5                                                                         | Turn right on McGlincy Ave at the light                               |
| 0.3                                                                         | Turn right onto Campbell Technology Park.                             |
| You will see Edith Morely Park on the left after the dry percolation ponds. |                                                                       |
| Park anywhere along the street or in the lot across from the park.          |                                                                       |
| We are set up under the trees near the restroom building.                   |                                                                       |
|                                                                             |                                                                       |