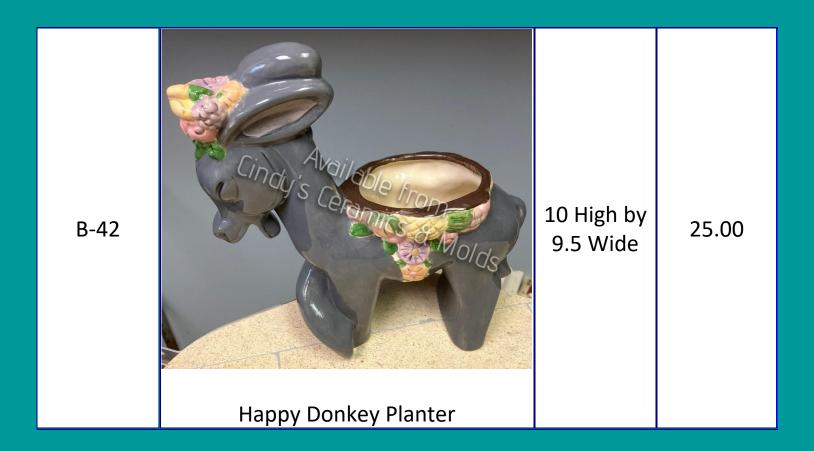

|
|-------|-----------------------------------|------------------------|------------------------|
| A-524 | Cindus Cerárnics di Molds<br>A524 | 2 High                 | 9.00 (set of<br>three) |
|       | Three Bunnies                     |                        |                        |

| A-1415 | Alligator Noteclip (glue a clothespin between the upper and lower portions) |                           | 5.00 |
|--------|-----------------------------------------------------------------------------|---------------------------|------|
| A-1676 | Cinduls Deramics Wholds                                                     | 4 <sup>1</sup> /4<br>Tall | 7.50 |
|        | Dog for Caroling Set                                                        |                           |      |



| BH-899C | BH-900 Duckling® 3½" high  Duckling                         | 3.75 High              | 5.00  |
|---------|-------------------------------------------------------------|------------------------|-------|
| BH-900D | Duckling (shown above)                                      | 3.5 High               | 5.00  |
| BH-945  | Pig (to order as a bank, please order item number BH-945-B) | 4.75 High<br>by 6 Long | 12.50 |

| CAR-A-36 | Kissing Miniature Mice                                                       |                     | 2.00                            |
|----------|------------------------------------------------------------------------------|---------------------|---------------------------------|
| Cin-1131 | Modern Owl (can be made as light, shown above, or left plain