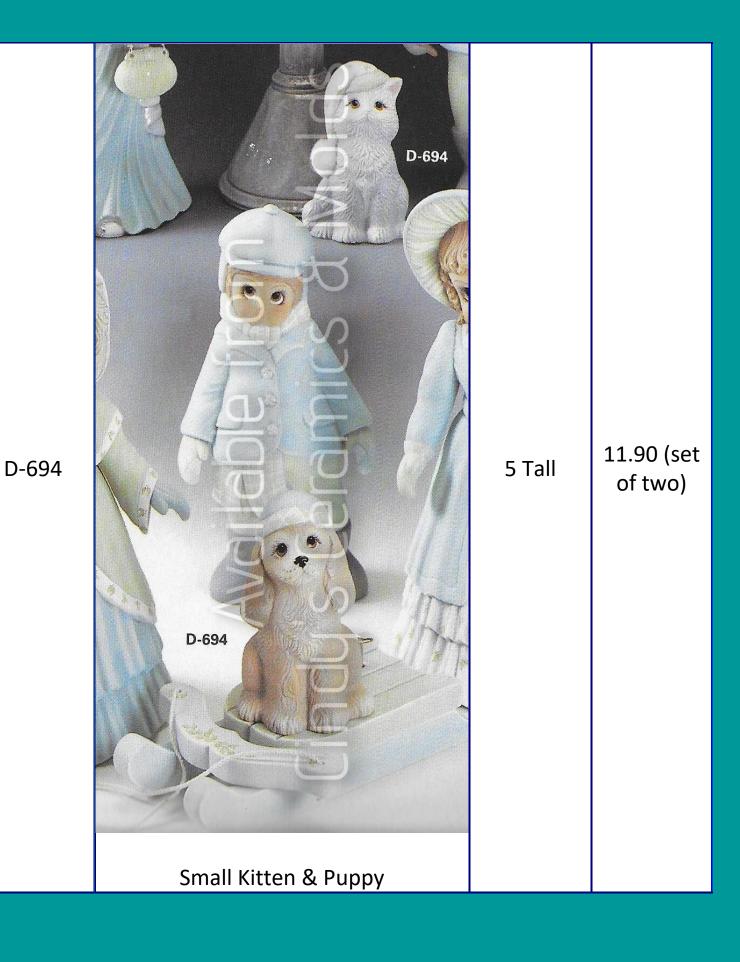

g | 4 High by 7<br>Wide by 4.5<br>Deep     | 8.40  |

| CP-3709 | Piggly the Pig (to order as a bank, please order item number CP-3709-B) | 7 Long | 11.10 |
|---------|-------------------------------------------------------------------------|--------|-------|
| D-472   | Wintertime Puppy                                                        | 9 Tall | 15.10 |

| D-514 | Baby Bunny with Ears Back                                                                           | 5 <sup>1</sup> /2 High | 5.80  |
|-------|-----------------------------------------------------------------------------------------------------|------------------------|-------|
| D-640 | Monkey (Train, Blanket, and Drum not included) To order as a bank, please order item number D-640-B |                        | 17.60 |



| D-930  | "Sweet Tot" Angels  Three Little Lambs | 3 Tall | 9.40  |
|--------|----------------------------------------|--------|-------|
| D-1522 | "Burrow-N" Bunny                       | 7 Tall | 15.80 |

| D-1937 | "Loved A Lot" Bunny                                                        | 6 1/4<br>High | 10.40 |
|--------|----------------------------------------------------------------------------|---------------|-------|
| DM-95  | "Be Wise, Save" Owl (To order as a bank, please order item number DM-95-B) | 6 High        | 10.40 |

| DM-216A | Cindy's Ceramics a Molds  Turtle | 7 Long | 10.50 |
|---------|----------------------------------|--------|-------|
| DM-268  | Owl Bank/ Lantern                | 6 High | 10.50 |

| DM-285A | Cottontail Bunny | 6 High | 6.00  |
|---------|-