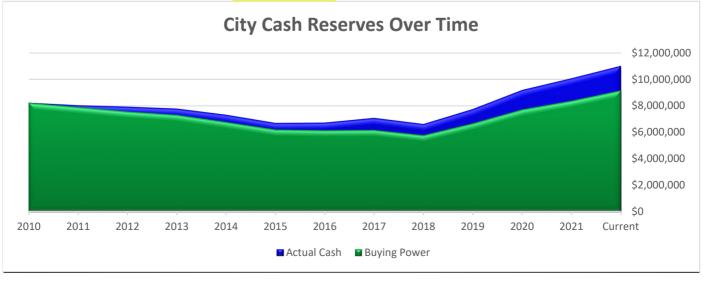

ded<br>Reserve | Projected<br>Reserve | Fund                    | Needed<br>Reserve | Projected<br>Reserve |
|-----------------------|-------------------|----------------------|-------------------------|-------------------|----------------------|
| Electric Utility Fund | \$1,100,000       | \$1,500,000          | Sanitation Utility Fund | \$100,000         | \$125,000            |
| Gas Utility Fund      | \$450,000         | \$900,000            | Wastewater Utility Fund | \$125,000         | \$100,000            |
| General Fund          | \$600,000         | \$200,000            | Water Utility Fund      | \$500,000         | \$900,000            |
| Public Safety Fund    | \$350,000         | \$50,000             |                         |                   |                      |







#### **Expense Comparison** \$250,000 \$200,000 \$150,000 \$100,000 \$50,000 \$0 **Public Safety** Wastewater General Fund Electric Fund Gas Fund Sanitation Fund Water Fund Fund Fund 2021 \$90,633.56 \$43,467.21 \$227,540.36 \$61,424.01 \$13,432.72 \$59,281.56 \$58,132.58 2020 \$92,423.53 \$48,591.93 \$215,361.64 \$121,979.71 \$63,236.82 \$73,281.44 \$11,735.70

# **Cash Flow Comparison**

\$127,747.71

\$89,804.05

\$10,814.40

\$23,296.96

\$39,621.51

\$36,309.13

\$65,224.60

\$93,381.11

\$173,672.42

\$223,267.23

2019

2018

\$71,241.69

\$88,353.52

\$47,997.37

\$41,555.57



**Revenue Comparison** 

| January                                                   |