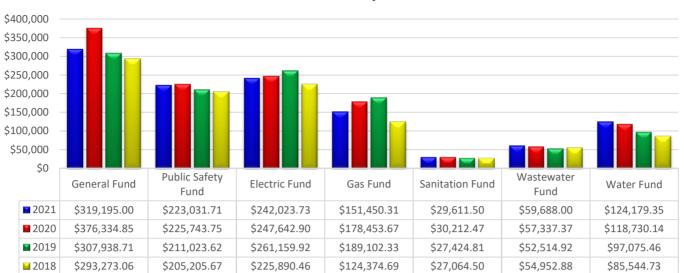

br>Reserve | Projected<br>Reserve | Fund                    | Needed<br>Reserve | Projected<br>Reserve |
|-----------------------|-------------------|----------------------|-------------------------|-------------------|----------------------|
| Electric Utility Fund | \$1,100,000       | \$1,500,000          | Sanitation Utility Fund | \$100,000         | \$125,000            |
| Gas Utility Fund      | \$450,000         | \$900,000            | Wastewater Utility Fund | \$125,000         | \$100,000            |
| General Fund          | \$600,000         | \$200,000            | Water Utility Fund      | \$500,000         | \$900,000            |
| Public Safety Fund    | \$350,000         | \$50,000             |                         |                   |                      |







#### **Expense Comparison** \$250,000 \$200,000 \$150,000 \$100,000 \$50,000 \$0 **Public Safety** Wastewater General Fund Electric Fund Gas Fund Sanitation Fund Water Fund Fund Fund 2021 \$90,633.56 \$43,467.21 \$227,540.36 \$61,424.01 \$13,432.72 \$59,281.56 \$58,132.58 2020 \$92,423.53 \$48,591.93 \$215,361.64 \$121,979.71 \$63,236.82 \$73,281.44 \$11,735.70

# **Cash Flow Comparison**

\$127,747.71

\$89,804.05

\$10,814.40

\$23,296.96

\$39,621.51

\$36,309.13

\$65,224.60

\$93,381.11

\$173,672.42

\$223,267.23

2019

2018

\$71,241.69

\$88,353.52

\$47,997.37

\$41,555.57



**Revenue Comparison** 

| January                                                   |