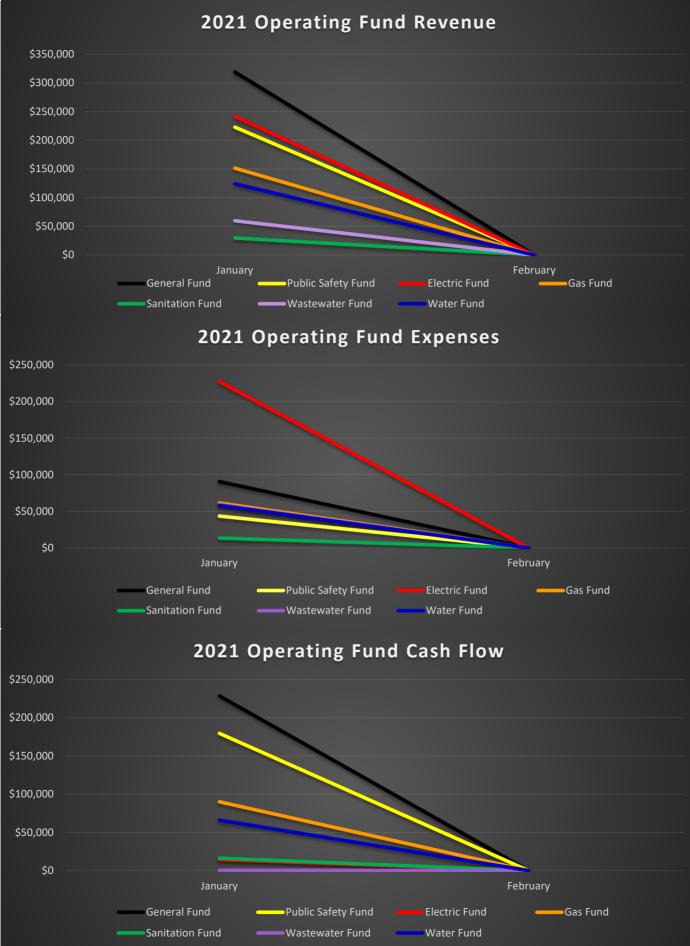

d<br>Reserve | Projected<br>Reserve | Fund                    | Needed<br>Reserve | Projected<br>Reserve |
|-----------------------|-------------------|----------------------|-------------------------|-------------------|----------------------|
| Electric Utility Fund | \$1,100,000       | \$1,500,000          | Sanitation Utility Fund | \$100,000         | \$125,000            |
| Gas Utility Fund      | \$450,000         | \$900,000            | Wastewater Utility Fund | \$125,000         | \$100,000            |
| General Fund          | \$600,000         | \$200,000            | Water Utility Fund      | \$500,000         | \$900,000            |
| Public Safety Fund    | \$350,000         | \$50,000             |                         |                   |                      |







#### **Expense Comparison** \$250,000 \$200,000 \$150,000 \$100,000 \$50,000 \$0 **Public Safety** Wastewater General Fund Electric Fund Gas Fund Sanitation Fund Water Fund Fund Fund 2021 \$90,633.56 \$43,467.21 \$227,540.36 \$61,424.01 \$13,432.72 \$59,281.56 \$58,132.58 2020 \$92,423.53 \$48,591.93 \$215,361.64 \$121,979.71 \$63,236.82 \$73,281.44 \$11,735.70

# **Cash Flow Comparison**

\$127,747.71

\$89,804.05

\$10,814.40

\$23,296.96

\$39,621.51

\$36,309.13

\$65,224.60

\$93,381.11

\$173,672.42

\$223,267.23

2019

2018

\$71,241.69

\$88,353.52

\$47,997.37

\$41,555.57



**Revenue Comparison** 

| January                                                   |