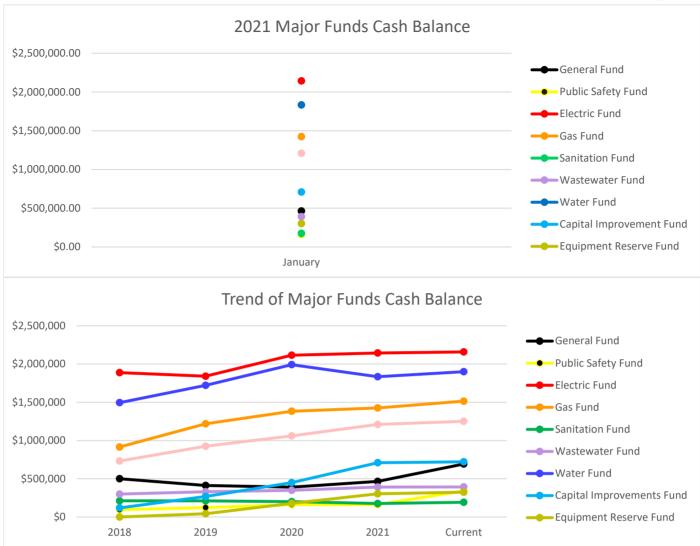

isor of the particulars thereof. Supervisory personnel shall notify the City Manager; and without delay, the City shall see to it that any physical evidence existing shall be appropriately preserved and that written or otherwise permanently recorded reports from all witnesses or persons involved shall be prepared and preserved.

BE IT FURTHER RESOLVED, nothing in this resolution shall be deemed to eliminate the requirement of K.S.A. 12-105b(i), which requires that before any claim is presented to the governing body or before any claim is paid by any officer, such shall be reviewed by required City administrative staff and thereby approved in whole or in part as correct, due and unpaid.

ADOPTED this \_\_\_\_\_ day of February, 2021.

Mayor

Commissioner

Commissioner

ATTEST:

City Clerk



| Fund                  | Needed<br>Reserve | Projected<br>Reserve | Fund                    | Needed<br>Reserve | Projected<br>Reserve |
|-----------------------|-------------------|----------------------|-------------------------|-------------------|----------------------|
| Electric Utility Fund | \$1,100,000       | \$1,500,000          | Sanitation Utility Fund | \$100,000         | \$125,000            |
| Gas Utility Fund      | \$450,000         | \$900,000            | Wastewater Utility Fund | \$125,000         | \$100,000            |
| General Fund          | \$600,000         | \$200,000            | Water Utility Fund      | \$500,000         | \$900,000            |
| Public Safety Fund    | \$350,000         | \$50,000             |                         |