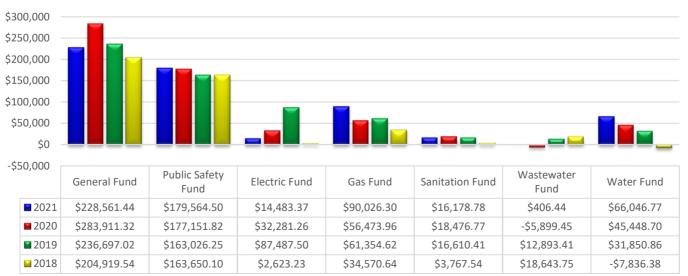

r Utility Fund      | \$500,000         | \$900,000            |
| Public Safety Fund    | \$350,000         | \$50,000             |                         |                   |                      |







#### **Expense Comparison** \$250,000 \$200,000 \$150,000 \$100,000 \$50,000 \$0 **Public Safety** Wastewater General Fund Electric Fund Gas Fund Sanitation Fund Water Fund Fund Fund 2021 \$90,633.56 \$43,467.21 \$227,540.36 \$61,424.01 \$13,432.72 \$59,281.56 \$58,132.58 2020 \$92,423.53 \$48,591.93 \$215,361.64 \$121,979.71 \$63,236.82 \$73,281.44 \$11,735.70

# **Cash Flow Comparison**

\$127,747.71

\$89,804.05

\$10,814.40

\$23,296.96

\$39,621.51

\$36,309.13

\$65,224.60

\$93,381.11

\$173,672.42

\$223,267.23

2019

2018

\$71,241.69

\$88,353.52

\$47,997.37

\$41,555.57



**Revenue Comparison** 

| January                                                   |