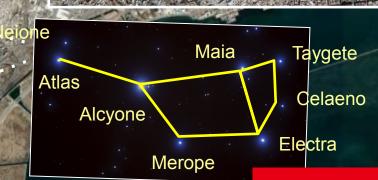

## MARTIAN MOTIF OF THE PLEIADIAN PATTERNS

NARTIAN PATTE 0°44'33.60N 09°27'40.29V

ACE OF ALA-LU

The 7 Daughters of Atlas

FOR ILLUSTRATION PURPOSES ONLY

Image © 2017 DigitalGI

Image @ 2017 DigitalGlobe

Google Earth