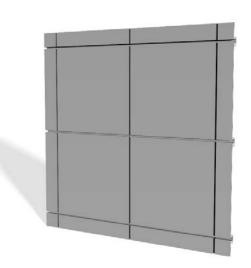

## ASM D-J PANEL

## The ASM D-J (Dry-Joint) Composite Panel features:

- Dry-Joint rainscreen system
- 4mm aluminum composite material (Most Common)
- Available joint sizes from 1/16" to 1-1/2"
- 1-3/4" panel depth (2-1/2" total with hat channel) Hat channel required at certain conditions
- Fabricated on a CNC machine using the route and returned method
- Radiused and vented options
- Panel widths can vary and are available up to 5' max
- Panel lengths can vary and are available up to 16' max
- We work with the top composite material manufacturers for a wide range of color and finish options
- Tested in accordance with ASTM E 283-99, E 330-97e1, E 331-00 for air infiltration, water resistance, and structural performance