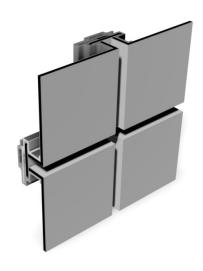

## ASM D-J PANEL

## The ASM D-J (Dry-Joint) Composite Panel features:

- Dry-Joint rainscreen system
- 4mm aluminum composite material (Most Common)
- Available joint sizes from 1/16" to 1-1/2"
- 1-3/4" panel depth (2-1/2" total with hat channel) Hat channel required at certain conditions
- Fabricated on a CNC machine using the route and returned method
- Radiused and vented options
- Panel widths can vary and are available up to 5' max
- Panel lengths can vary and are available up to 16' max
- We work with the top composite material manufacturers for a wide range of color and finish options
- Tested in accordance with ASTM E 283-99, E 330-97e1, E 331-00 for air infiltration, water resistance, and structural performance