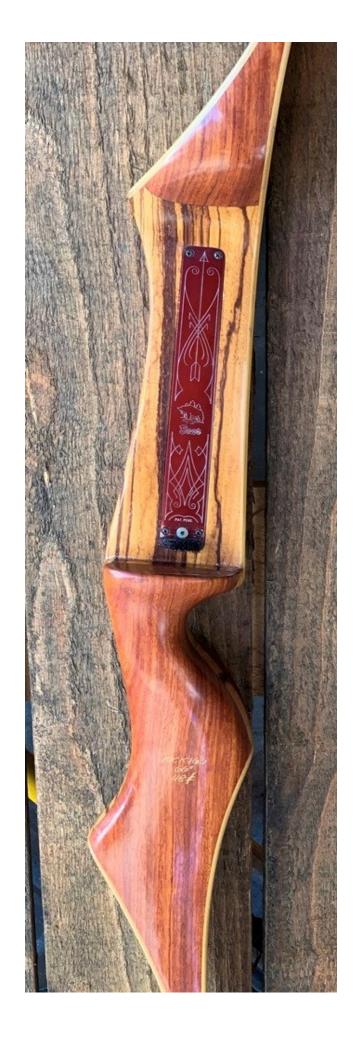

TOTAL COST: \$218.00

DESCRIPTION: Great looking and performing Bear recurve. Features the Bear sight plate with brush rest. No delamination; no cracks; limbs are straight. Tips and "polar" tip overlays are in great condition (overlays are white and light polar blue; they are identical but like different in the pic due to lighting). Two filled sight holes on the face (see pic). No chips, dings or cracks. A single 2" superficial stress line above the sight window on the back below Bear Polar (see pic on last page may need to enlarge page to see). No crazing. A few scratches and scuffs here and there. This is a really nice bow in excellent condition for its age.