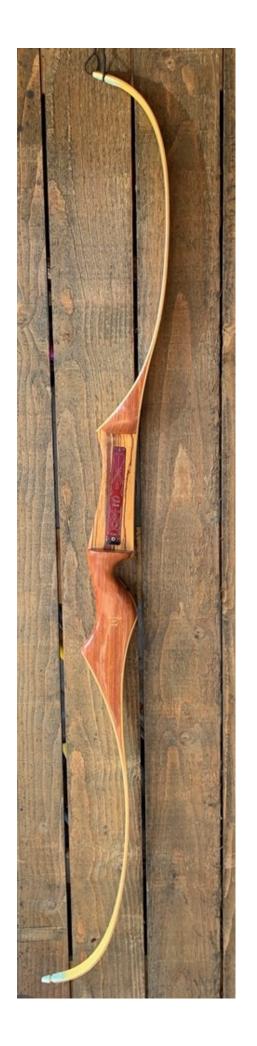

TOTAL COST: \$218.00

DESCRIPTION: Great looking and performing Bear recurve. Features the Bear sight plate with brush rest. No delamination; no cracks; limbs are straight. Tips and "polar" tip overlays are in great condition (overlays are white and light polar blue; they are identical but like different in the pic due to lighting). Two filled sight holes on the face (see pic). No chips, dings or cracks. A single 2" superficial stress line above the sight window on the back below Bear Polar (see pic on last page may need to enlarge page to see). No crazing. A few scratches and scuffs here and there. This is a really nice bow in excellent condition for its age.