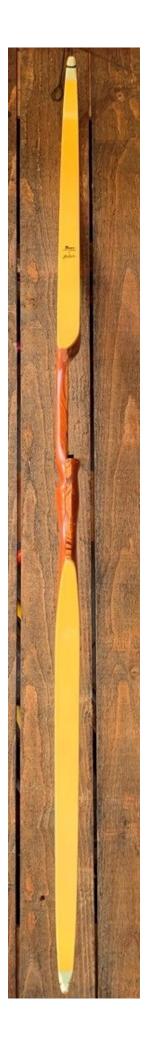

TOTAL COST: \$218.00

DESCRIPTION: Great looking and performing Bear recurve. Features the Bear sight plate with brush rest. No delamination; no cracks; limbs are straight. Tips and "polar" tip overlays are in great condition (overlays are white and light polar blue; they are identical but like different in the pic due to lighting). Two filled sight holes on the face (see pic). No chips, dings or cracks. A single 2" superficial stress line above the sight window on the back below Bear Polar (see pic on last page may need to enlarge page to see). No crazing. A few scratches and scuffs here and there. This is a really nice bow in excellent condition for its age.