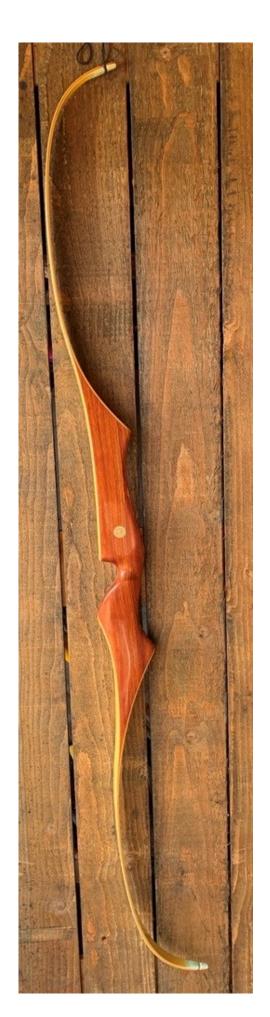

TOTAL COST: \$218.00

DESCRIPTION: Great looking and performing Bear recurve. Features the Bear sight plate with brush rest. No delamination; no cracks; limbs are straight. Tips and "polar" tip overlays are in great condition (overlays are white and light polar blue; they are identical but like different in the pic due to lighting). Two filled sight holes on the face (see pic). No chips, dings or cracks. A single 2" superficial stress line above the sight window on the back below Bear Polar (see pic on last page may need to enlarge page to see). No crazing. A few scratches and scuffs here and there. This is a really nice bow in excellent condition for its age.