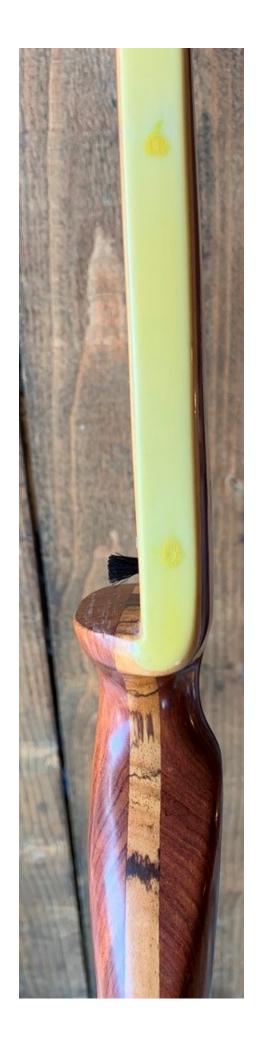

TOTAL COST: \$218.00

DESCRIPTION: Great looking and performing Bear recurve. Features the Bear sight plate with brush rest. No delamination; no cracks; limbs are straight. Tips and "polar" tip overlays are in great condition (overlays are white and light polar blue; they are identical but like different in the pic due to lighting). Two filled sight holes on the face (see pic). No chips, dings or cracks. A single 2" superficial stress line above the sight window on the back below Bear Polar (see pic on last page may need to enlarge page to see). No crazing. A few scratches and scuffs here and there. This is a really nice bow in excellent condition for its age.