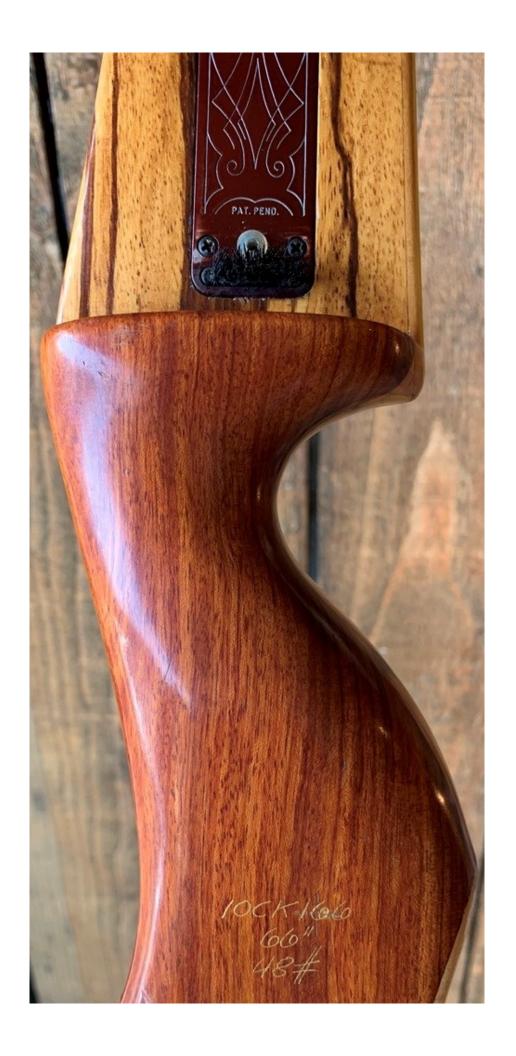

YEAR: Mid 1960s

MAKE: Bear

MODEL: Polar

HAND: Right

DRAW WEIGHT: 48#

AMO LENGTH: 66"

PRICE: \$179.00

SHIPPING AND HANDLING: \$39.00

TOTAL COST: \$218.00

DESCRIPTION: Great looking and performing Bear recurve. Features the Bear sight plate with brush rest. No delamination; no cracks; limbs are straight. Tips and "polar" tip overlays are in great condition (overlays are white and light polar blue; they are identical but like different in the pic due to lighting). Two filled sight holes on the face (see pic). No chips, dings or cracks. A single 2" superficial stress line above the sight window on the back below Bear Polar (see pic on last page may need to enlarge page to see). No crazing. A few scratches and scuffs here and there. This is a really nice bow in excellent condition for its age.