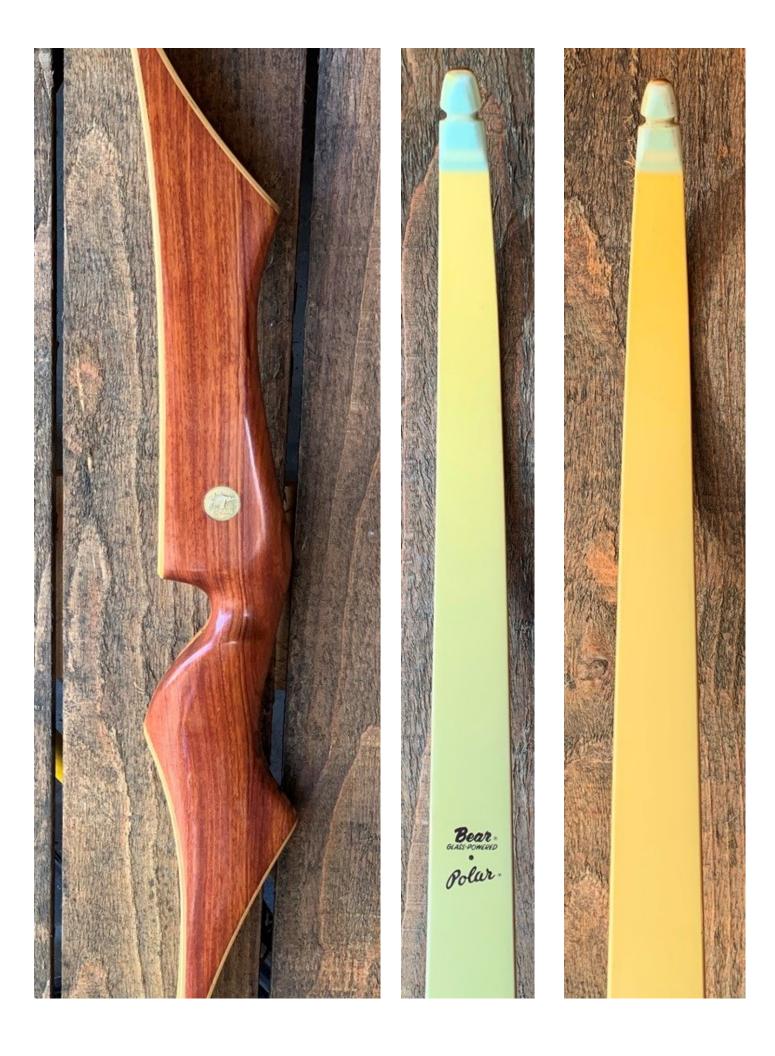

YEAR: Mid 1960s

MAKE: Bear

MODEL: Polar

HAND: Right

DRAW WEIGHT: 48#

AMO LENGTH: 66"

PRICE: \$179.00

SHIPPING AND HANDLING: \$39.00

TOTAL COST: \$218.00

DESCRIPTION: Great looking and performing Bear recurve. Features the Bear sight plate with brush rest. No delamination; no cracks; limbs are straight. Tips and "polar" tip overlays are in great condition (overlays are white and light polar blue; they are identical but like different in the pic due to lighting). Two filled sight holes on the face (see pic). No chips, dings or cracks. A single 2" superficial stress line above the sight window on the back below Bear Polar (see pic on last page may need to enlarge page to see). No crazing. A few scratches and scuffs here and there. This is a really nice bow in excellent condition for its age.