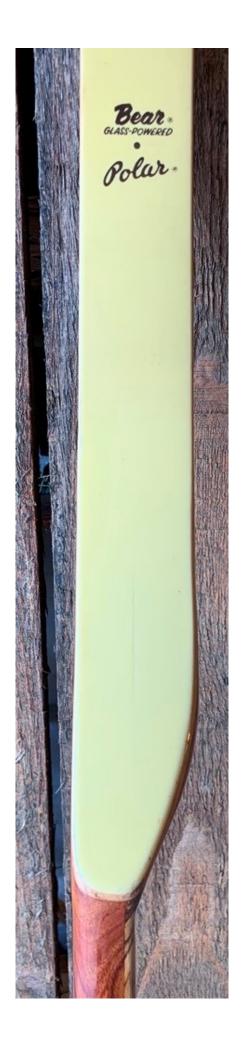

TOTAL COST: \$218.00

DESCRIPTION: Great looking and performing Bear recurve. Features the Bear sight plate with brush rest. No delamination; no cracks; limbs are straight. Tips and "polar" tip overlays are in great condition (overlays are white and light polar blue; they are identical but like different in the pic due to lighting). Two filled sight holes on the face (see pic). No chips, dings or cracks. A single 2" superficial stress line above the sight window on the back below Bear Polar (see pic on last page may need to enlarge page to see). No crazing. A few scratches and scuffs here and there. This is a really nice bow in excellent condition for its age.