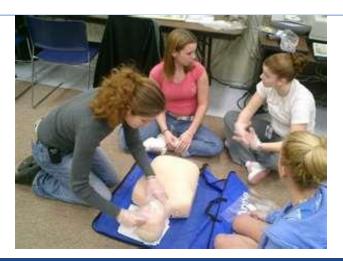

#### CPR and AED

- 2 hour course
- Adult and Child provided, Infant (optional)
- Provides knowledge and skills necessary to recognize emergency
- Prepares students to provide basic life support
- CPR/AED Certification Card
- Price: \$40 per student

#### CPR, AED and First Aid

- 4-hour course
- Adult and Child provided, Infant (optional)
- Helps students to recognize and treat a variety of medical complications
- Topics covered- Poisonings, bites, stings, sudden illnesses, control bleeding, and more!
- CPR/AED and First Aid Certification Card
- Price: \$60 per student